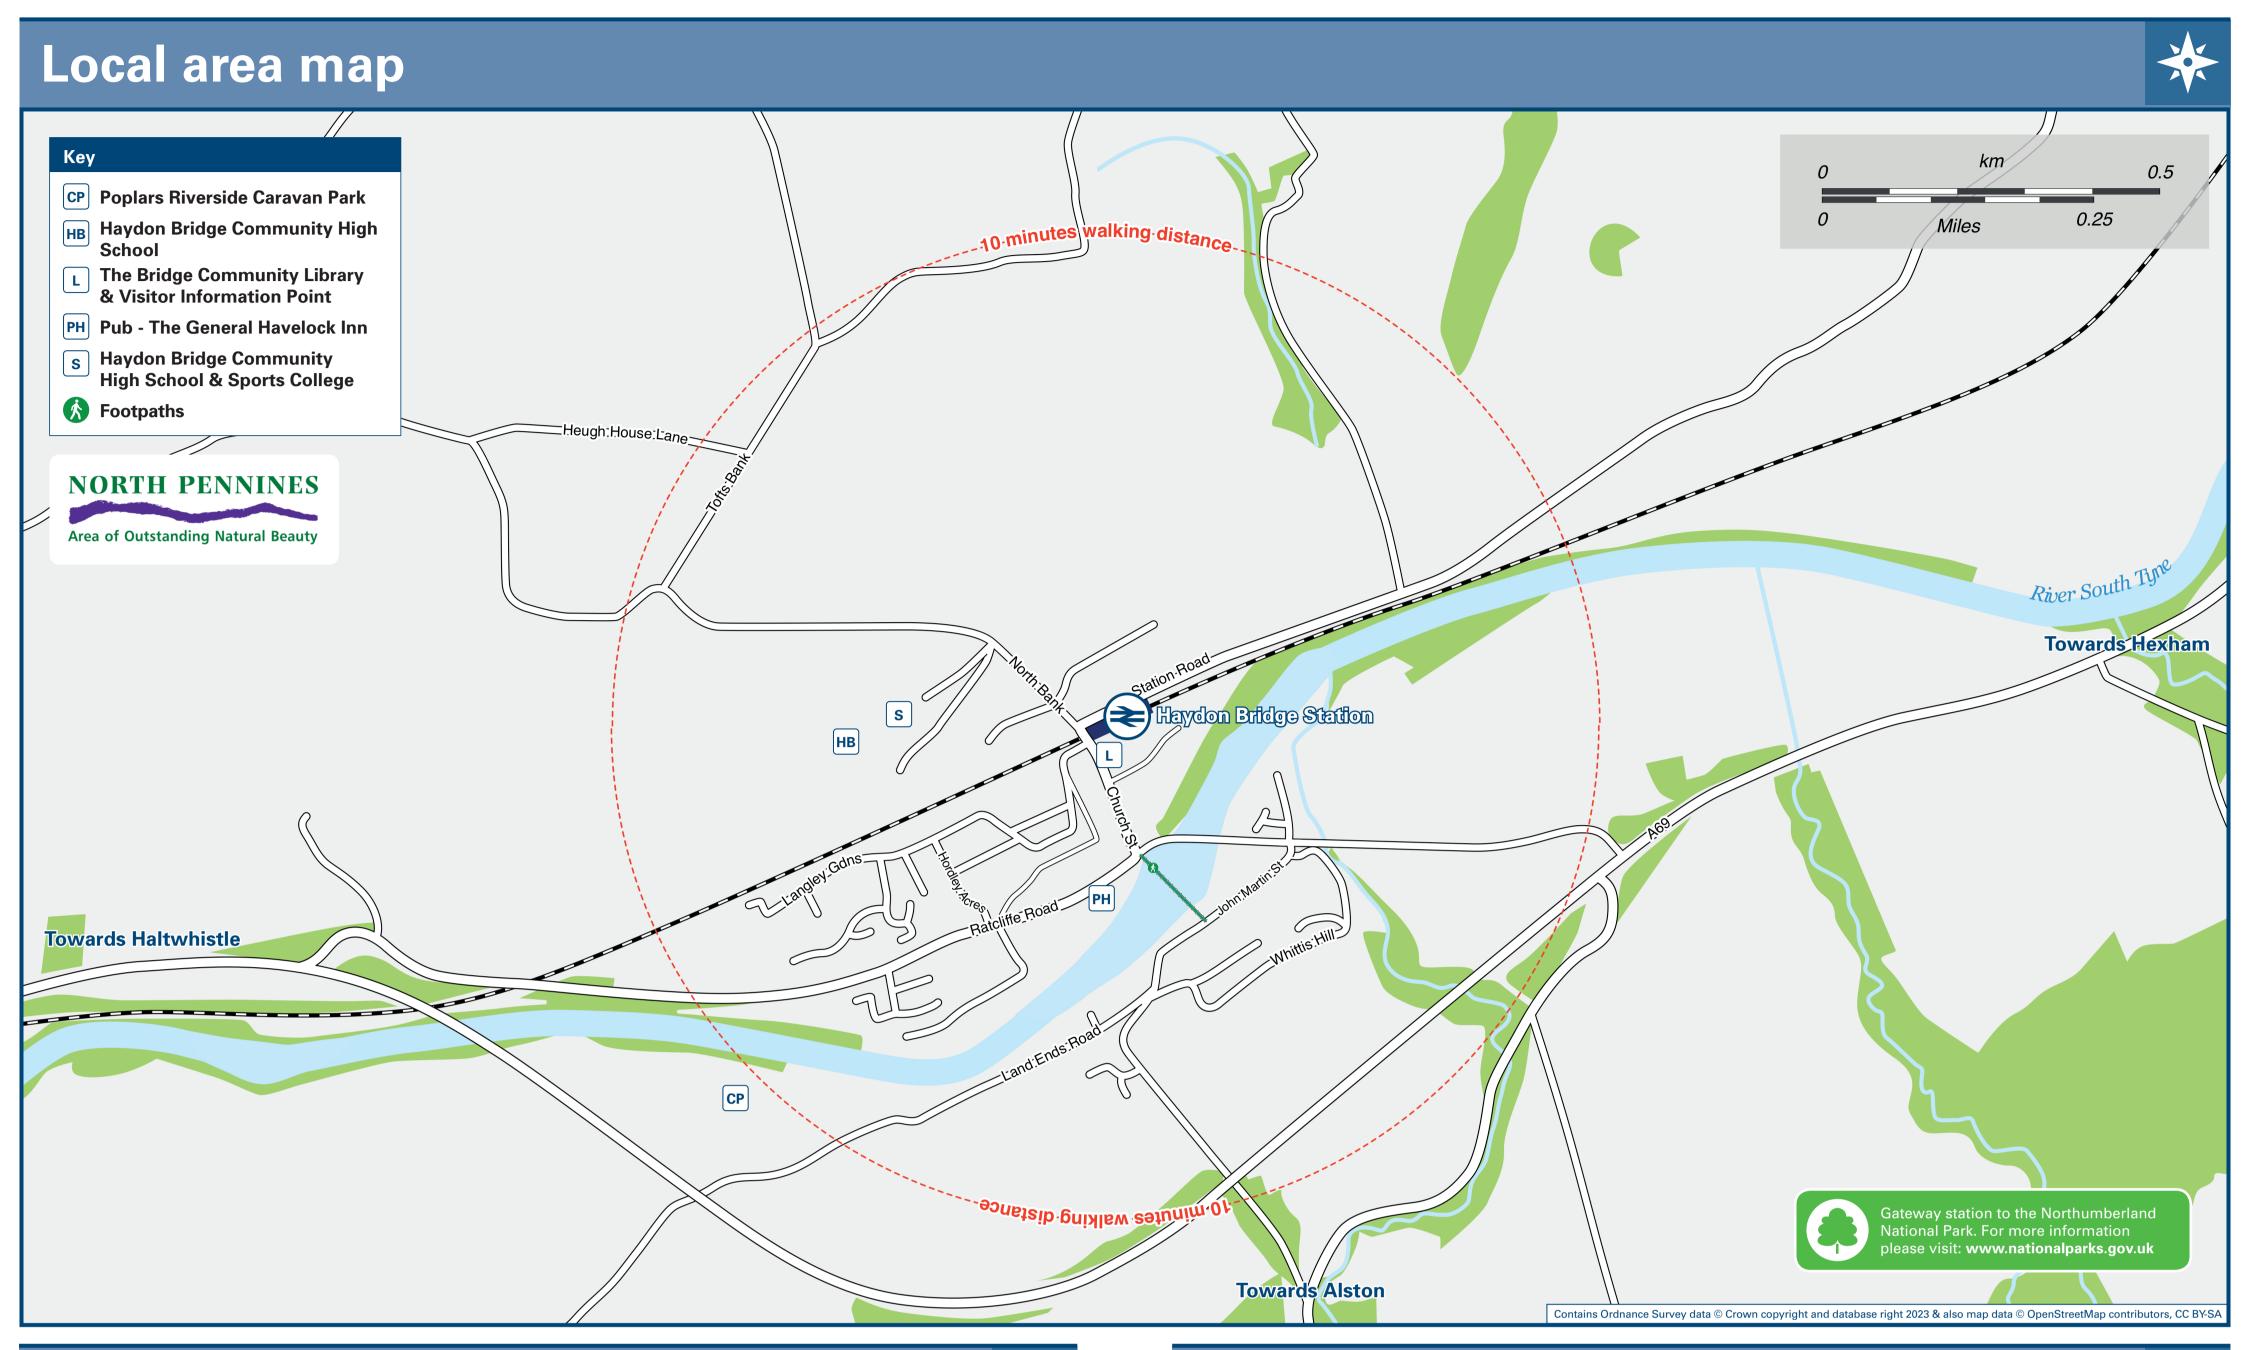

## Haydon Bridge Station

## Onward Travel Information





| DESTINATION                                                                      | BUS ROUTES                                                        | BUS STOP |  |  |
|----------------------------------------------------------------------------------|-------------------------------------------------------------------|----------|--|--|
| Bardon Mill⊜                                                                     | 685                                                               | В        |  |  |
| Brampton                                                                         | 685                                                               | В        |  |  |
| Carlisle                                                                         | 685