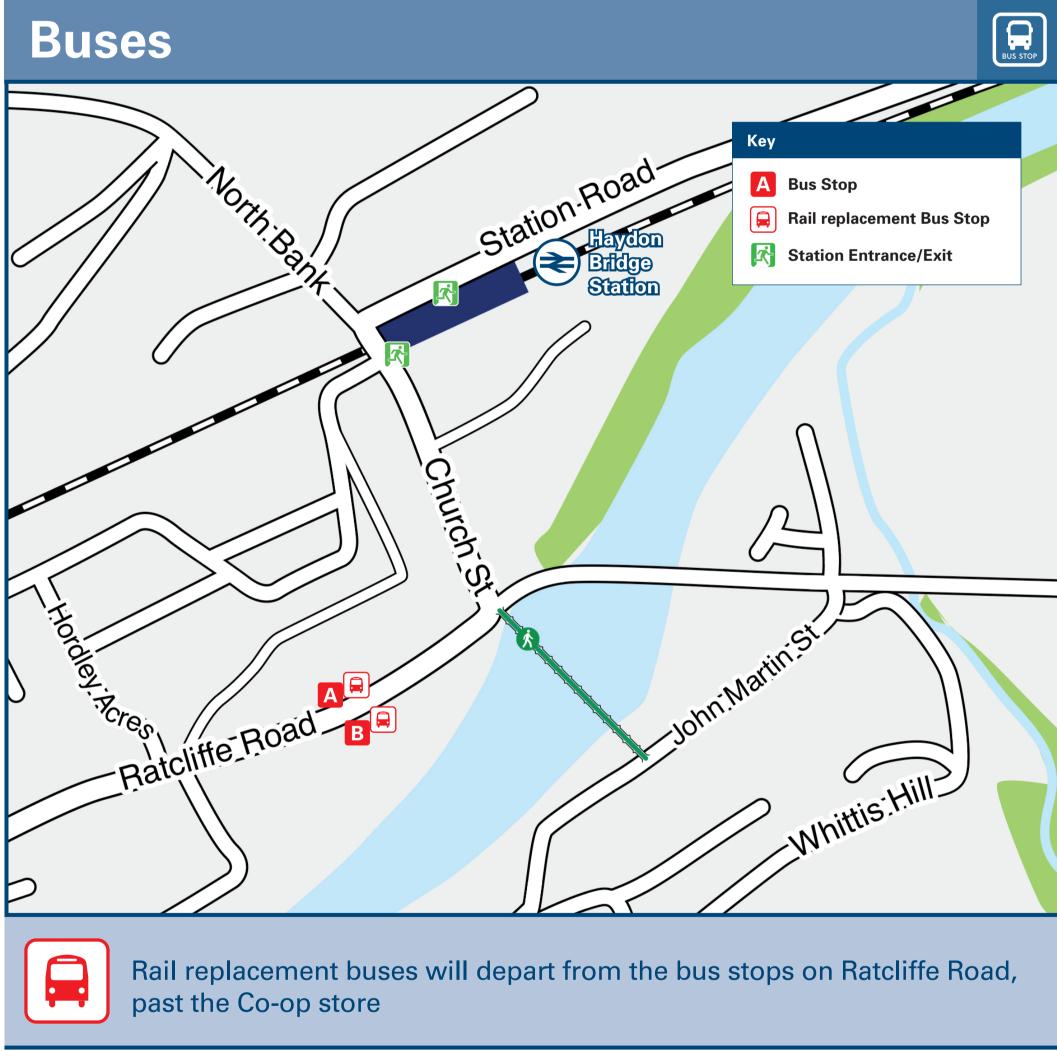

## Onward Travel Information

| DESTINATION                                                                      | BUS ROUTES                                                        | BUS STOP |  |  |
|----------------------------------------------------------------------------------|-------------------------------------------------------------------|----------|--|--|
| Bardon Mill⊜                                                                     | 685                                                               | В        |  |  |
| Brampton                                                                         | 685                                                               | В        |  |  |
| Carlisle                                                                         | 685                                                               | В        |  |  |
| Corbridge <b></b> ■                                                              | 685*                                                              | A        |  |  |
| Greenhead                                                                        | 685                                                               | В        |  |  |
| Haltwhistle <b>3</b>                                                             | 685                                                               | В        |  |  |
| Heddon-on-the-Wall                                                               | 685*                                                              | A        |  |  |
| Hexham€                                                                          | 685                                                               | A        |  |  |
| Horsley€                                                                         | 685*                                                              | 5* A     |  |  |
| Melkridge                                                                        | 685                                                               | 685 B    |  |  |
| Newcastle-upon-Tyne€                                                             | 685*                                                              | 685*     |  |  |
| Throckley                                                                        | 685*                                                              | A        |  |  |
| Holidays a change of bus is required at H<br>AONB North Pennines AONB; www.north | turdays to this destination, please note on Selexham bus station. |          |  |  |