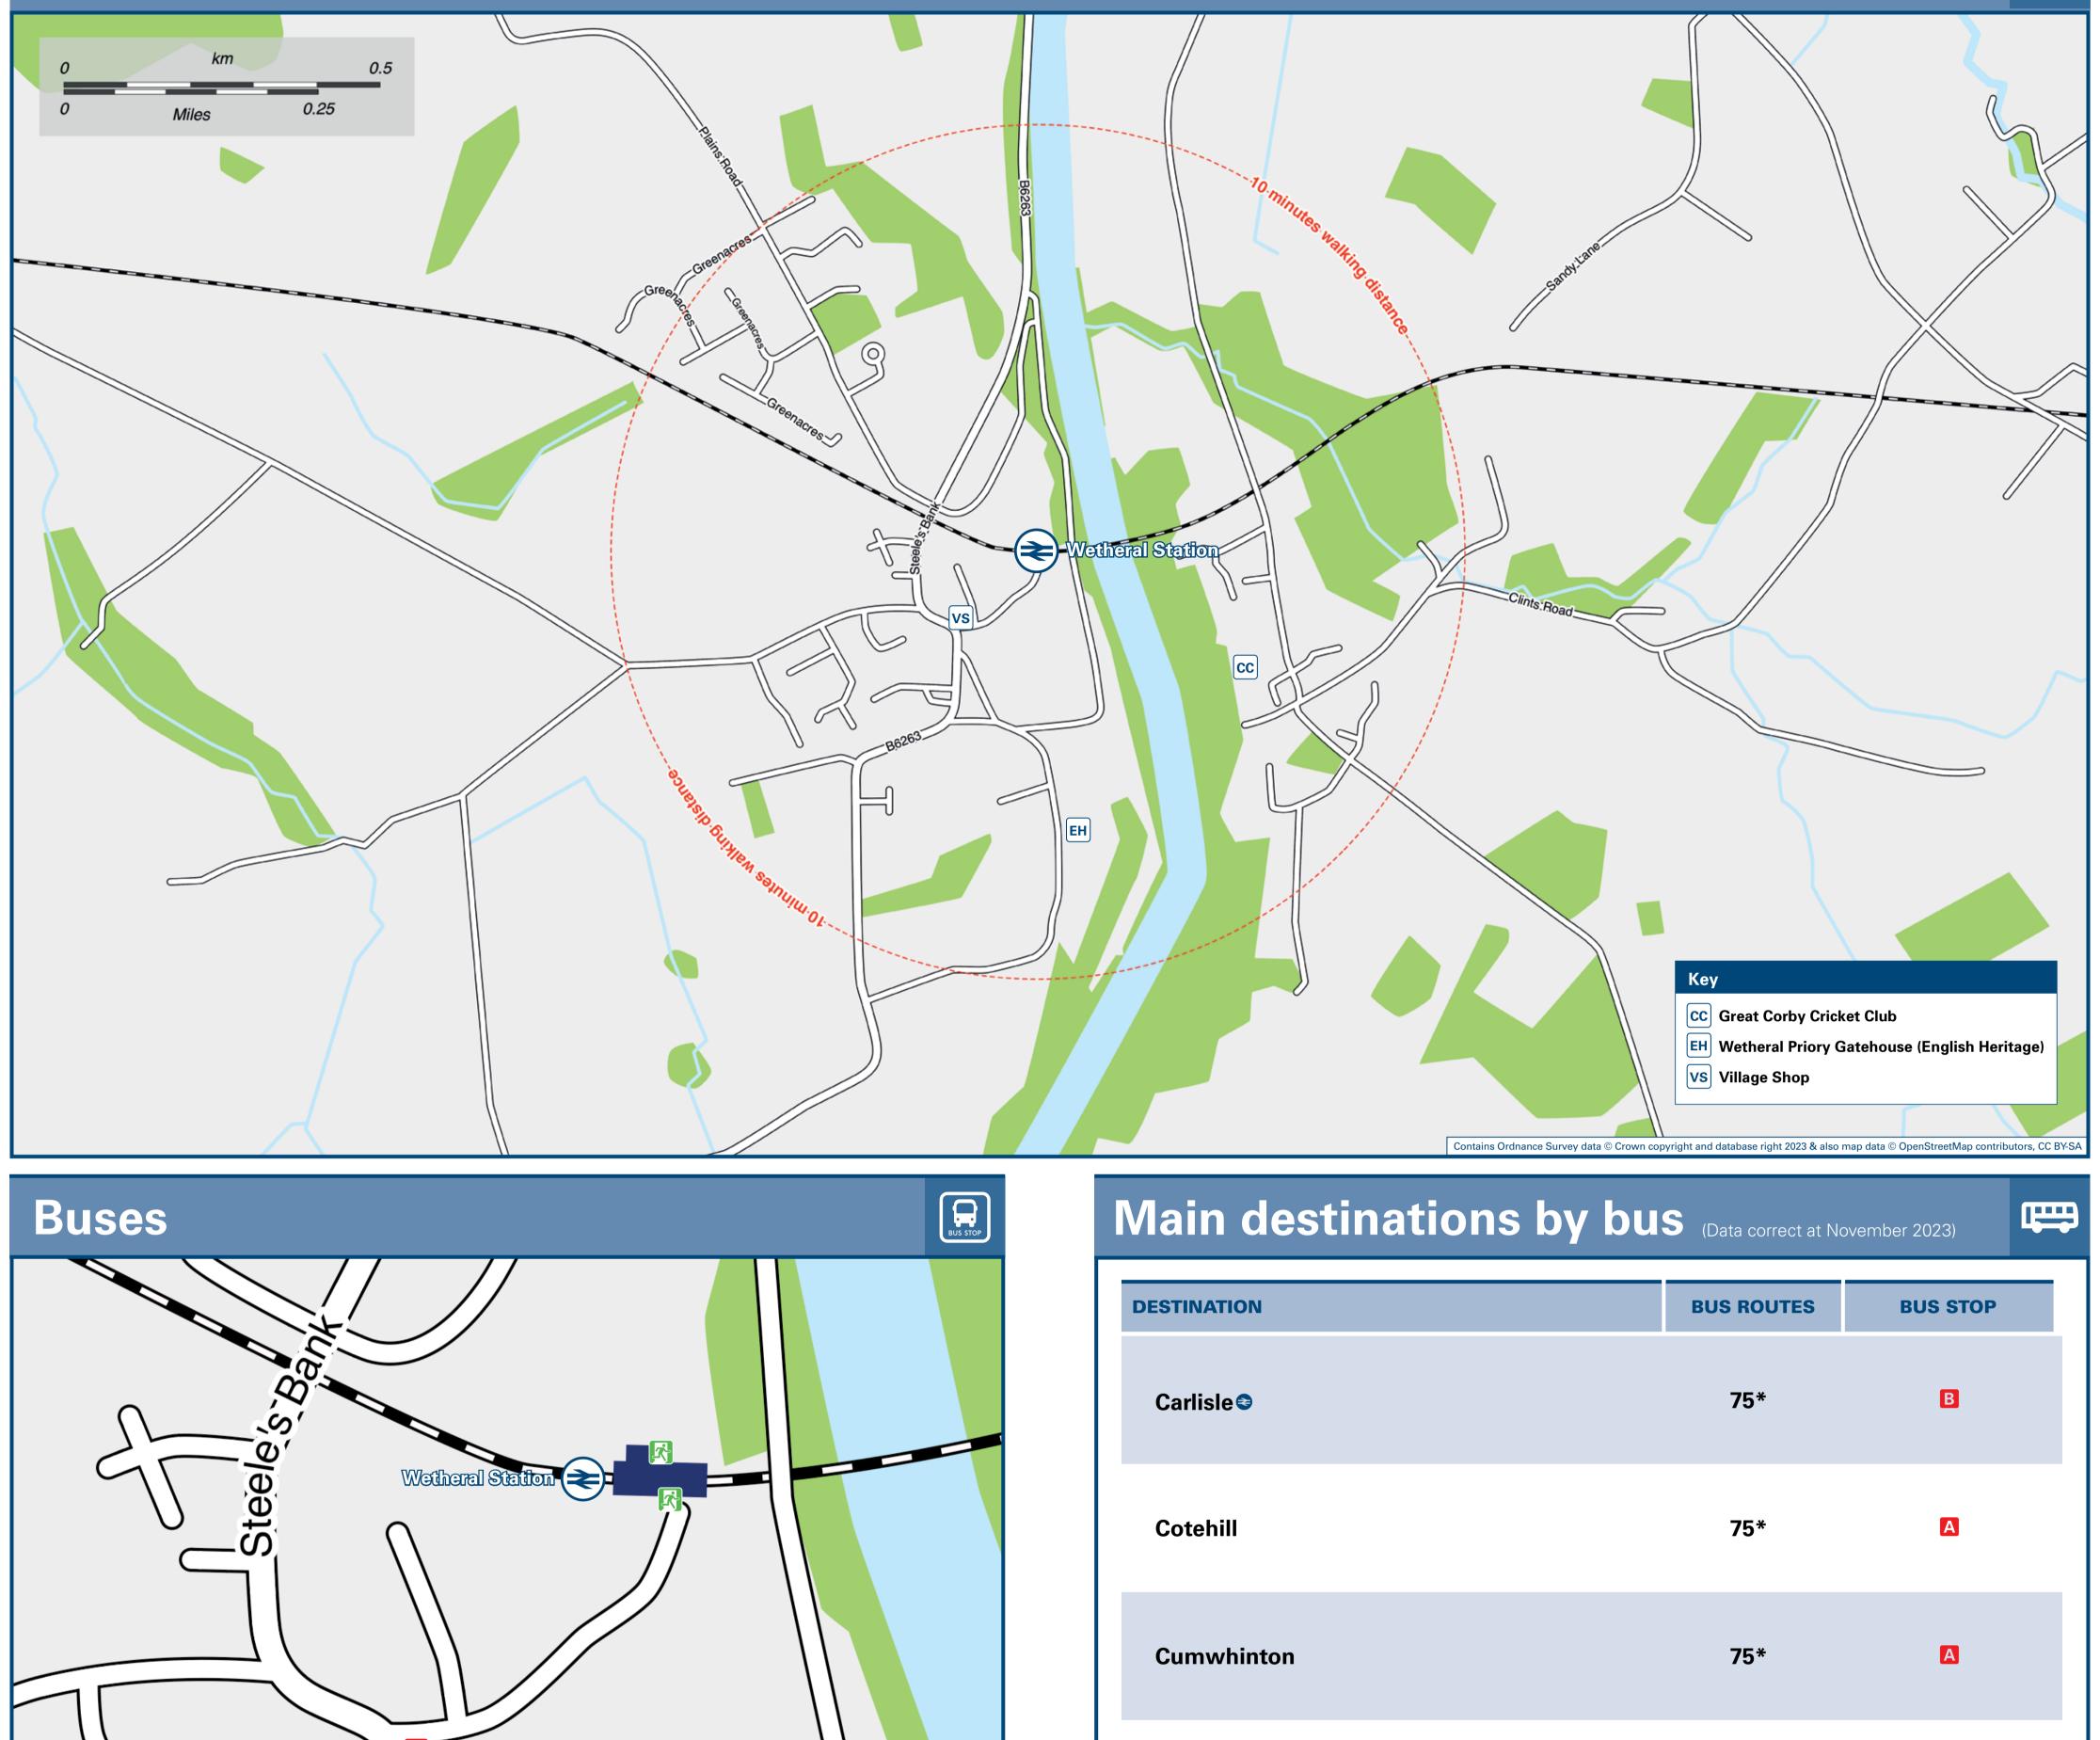

## Local area map

| DESTINATION | BUS ROUTES | BUS STOP |
|-------------|------------|----------|
| Carlisle 😂  | 75*        | B        |
| Cotehill    | 75*        | A        |
| Cumwhinton  | 75*        | А        |