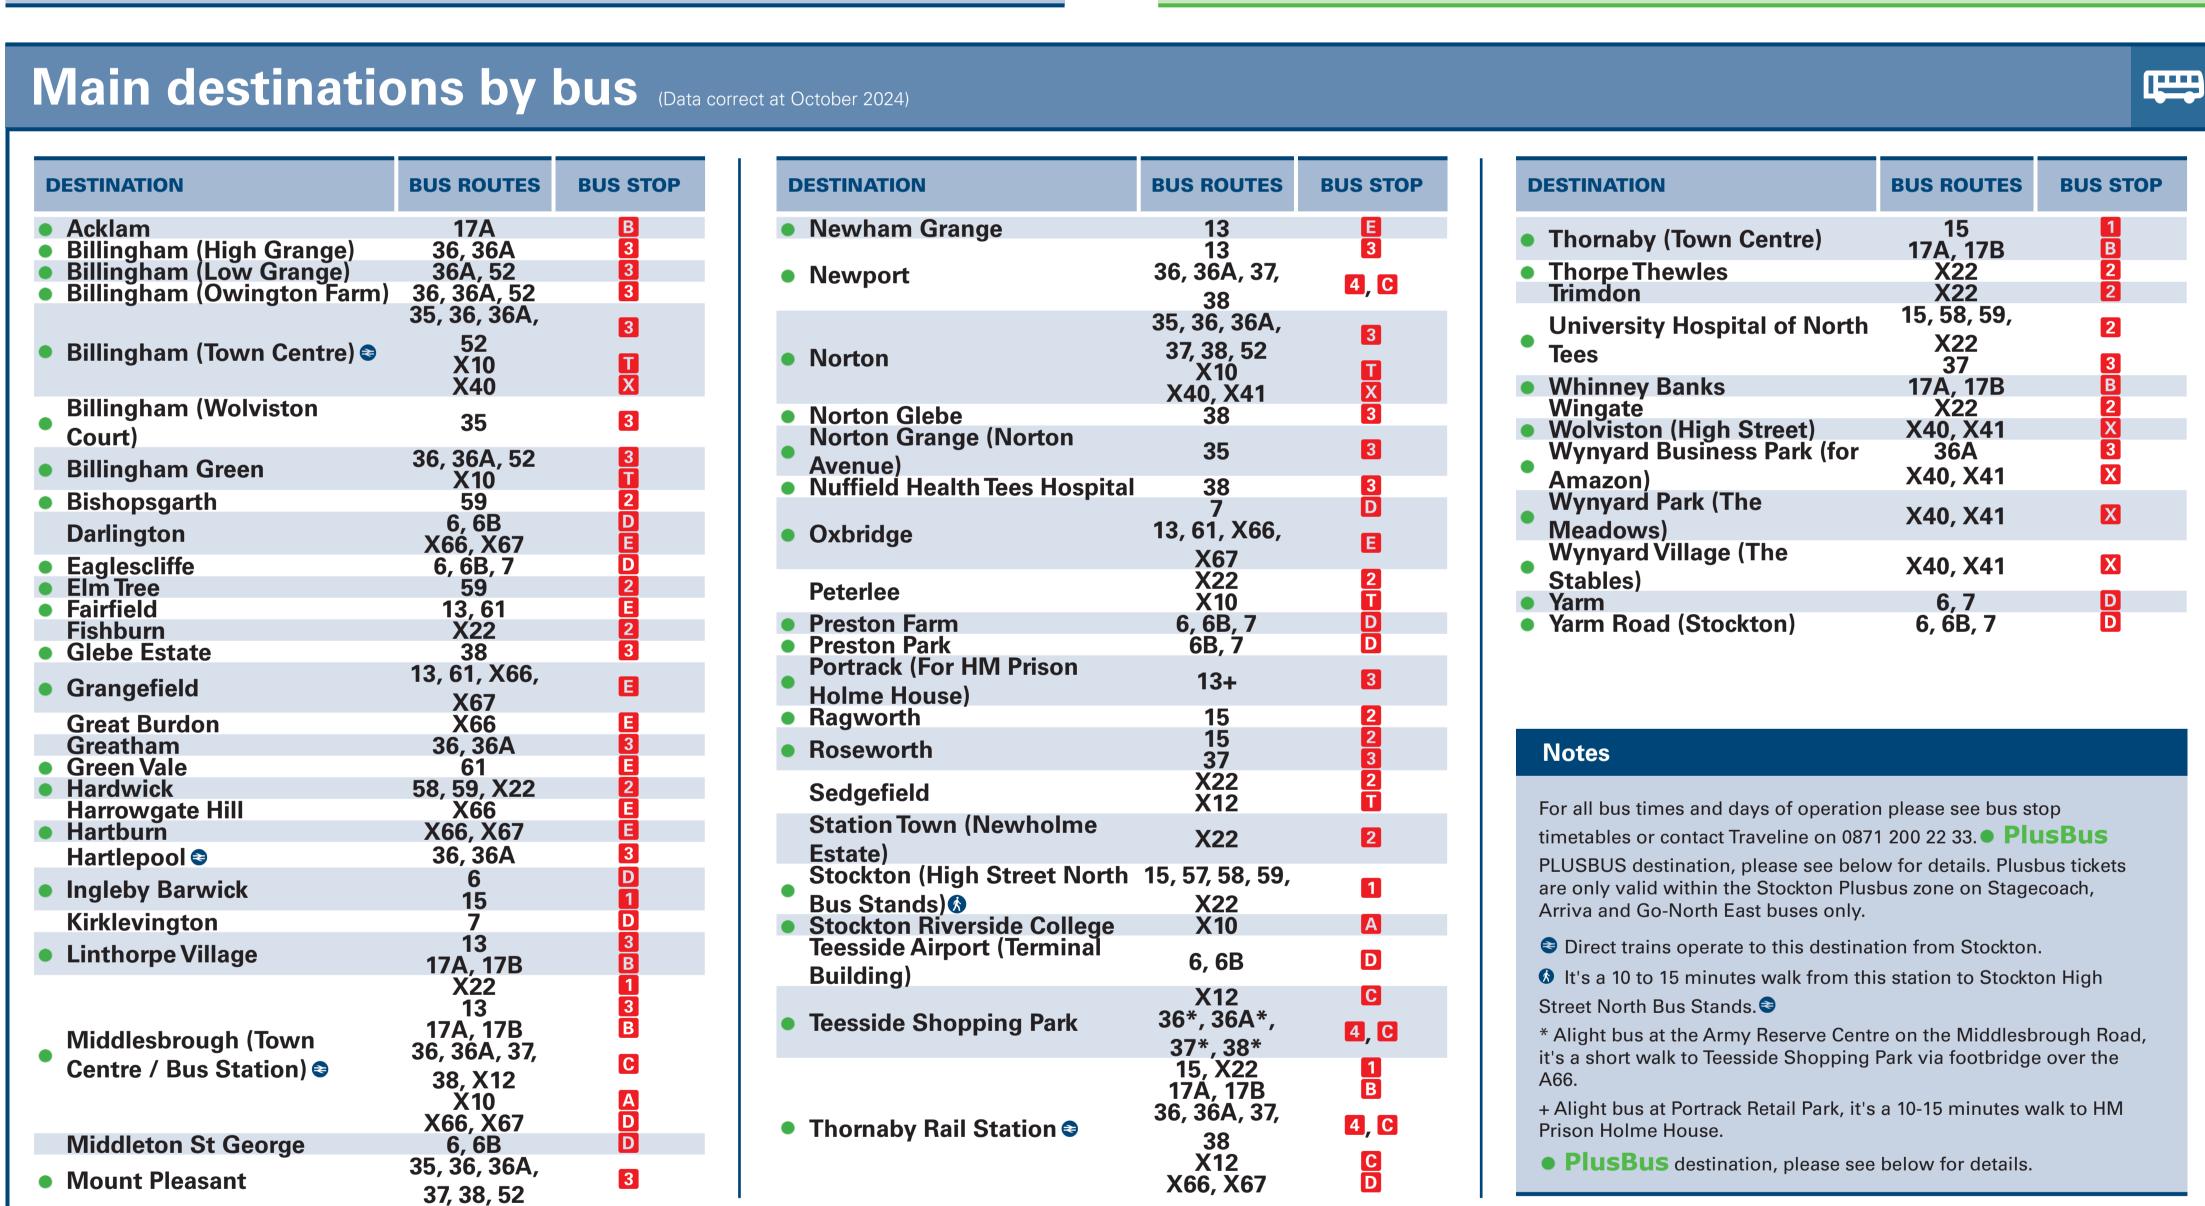

**Local Cycle Info** www.teesvalley-ca.gov.uk/travel/walk-and-cycle

National Cycle Info sustrans.org.uk

Sustrans is the UK's leading sustainable transport charity.

displays at bus

**Bus Times** 

www.traveline.info traveline 0871 200 22 33

NextBuses "mobi

Download on the App Store Find the bus times for your stop. Search for a bus stop by entering a postcode, street & town or a stop

PlusBus **PlusBus** plusbus.info

A discount price 'bus pass' that you buy with your train ticket. It gives you unlimited bus travel around your chosen town, on participating