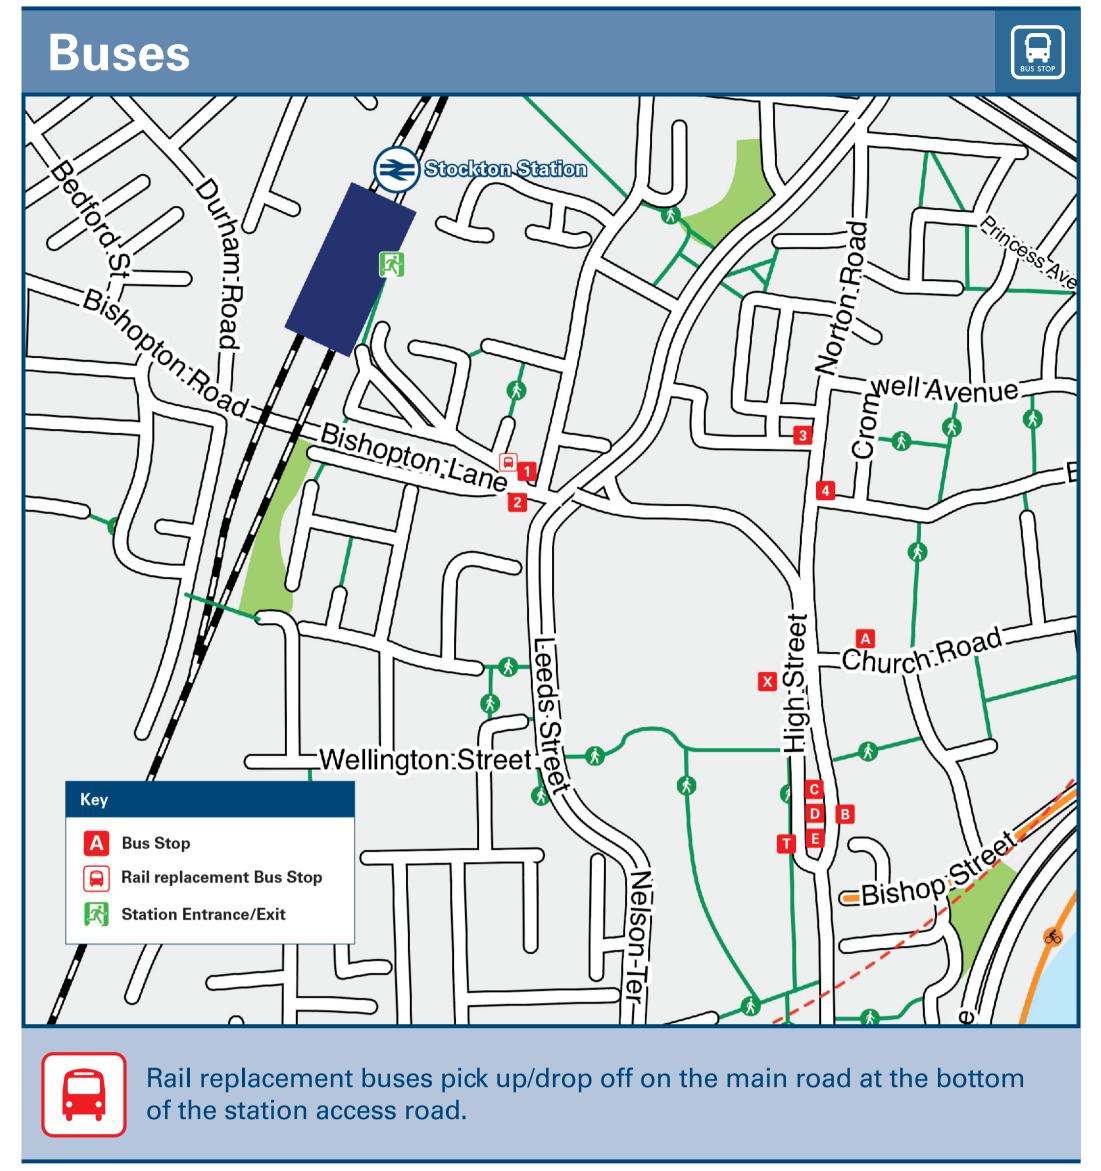

## Stockton Station

## Onward Travel Information

Taxis

Stockton Station has no taxi rank or cab office. Advance booking is essential, please consider using the following local operators: (Inclusion of this number doesn't represent any endorsement of the taxi firm)

**Skyline Taxis** 01642 900 900 **Teesside Cars** 01642 875 875 **Tees Valley Cabs** 01642 675 675

| Further infermention obout all approved trave |   |
|-----------------------------------------------|---|
|                                               | 1 |
| Further information about all onward trave    |   |
|                                               |   |