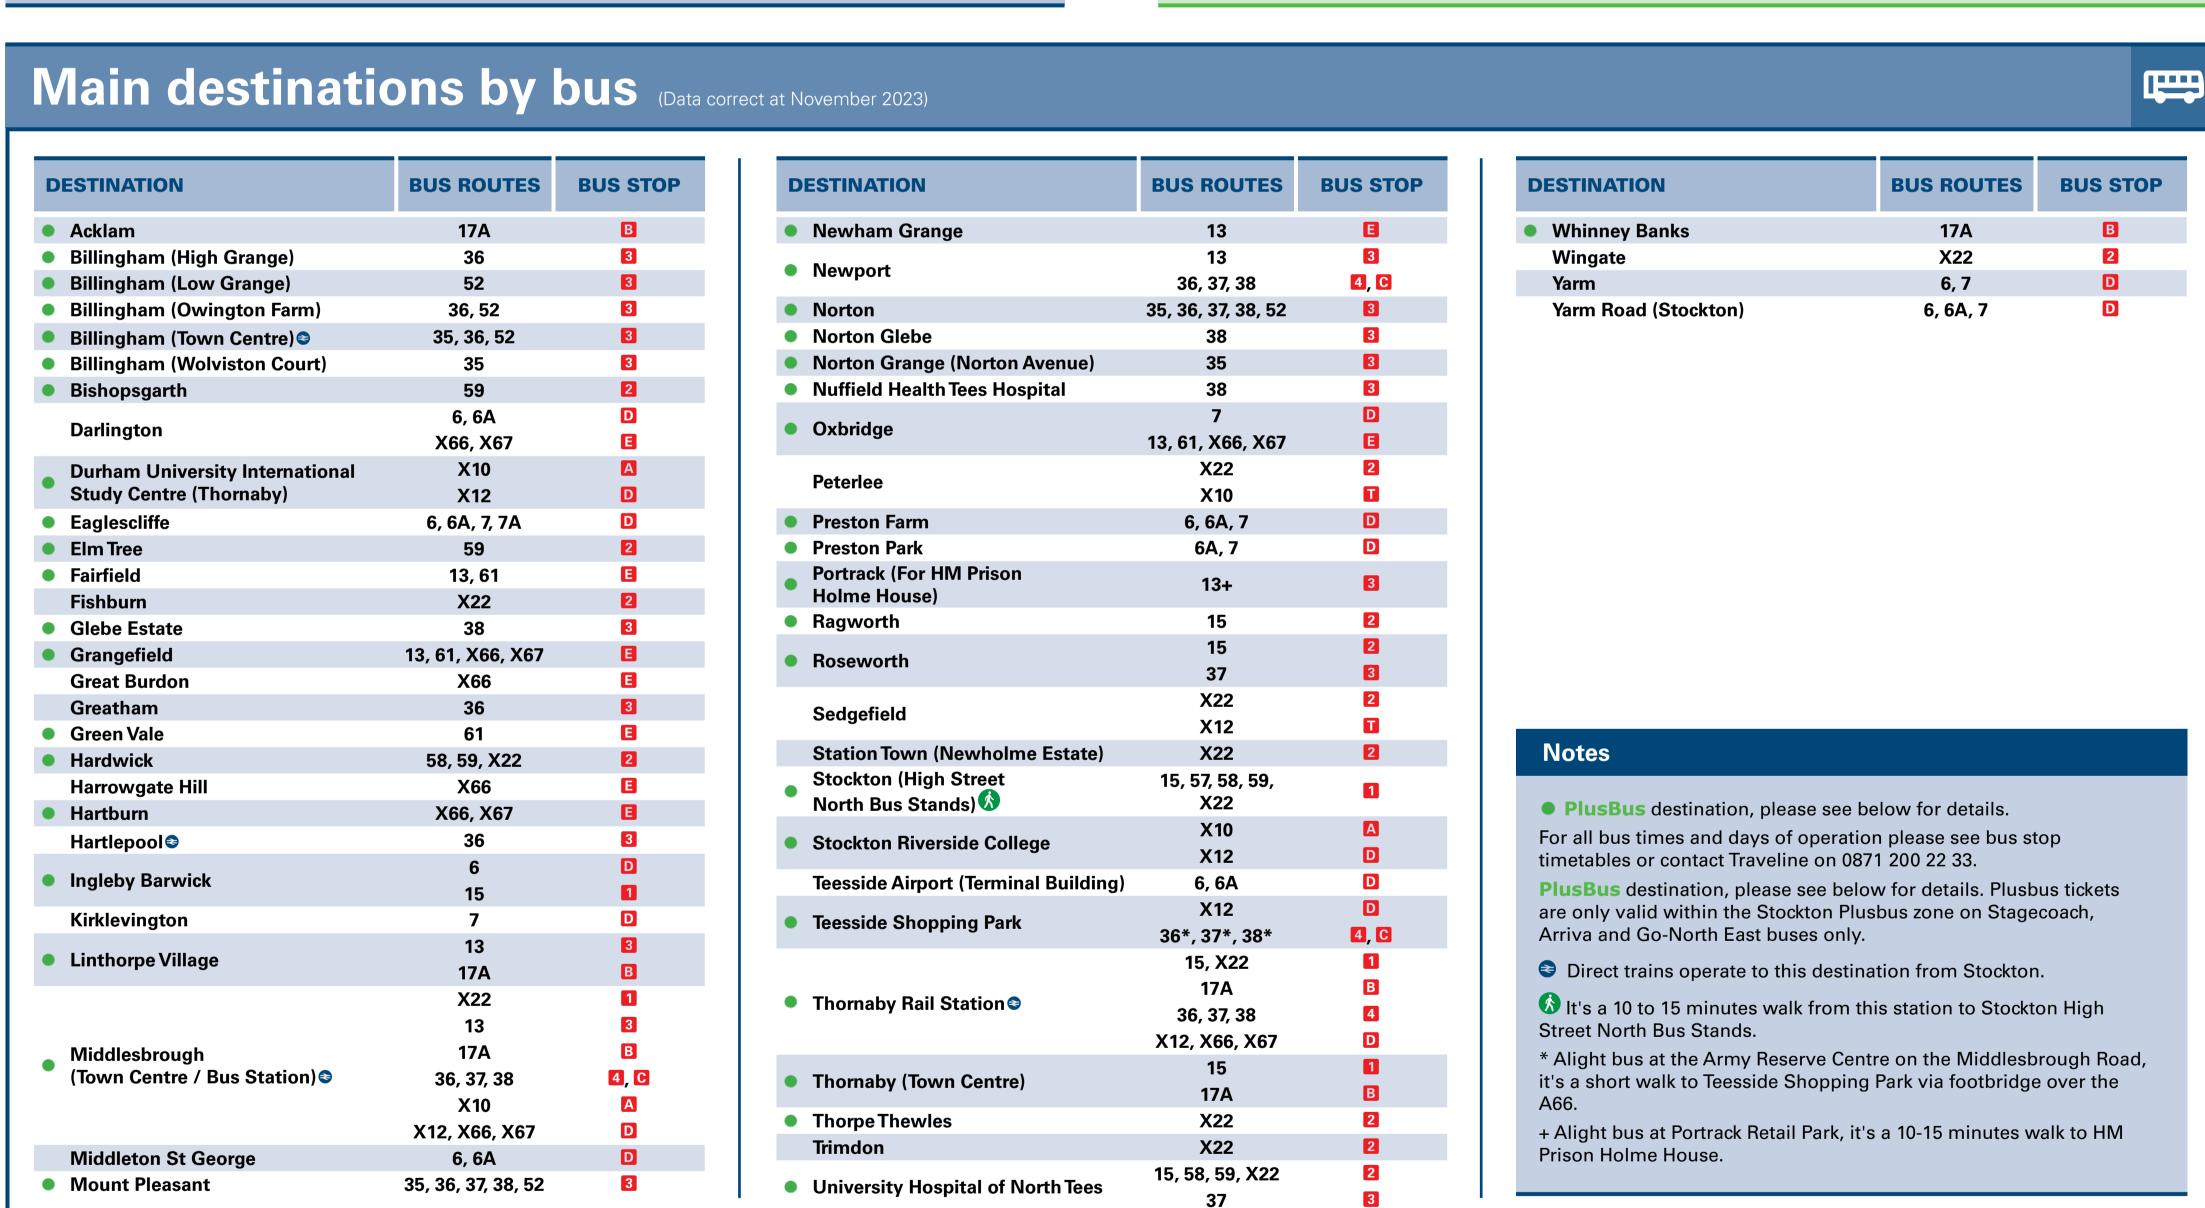

Skyline Taxis 01642 900 900

**Teesside Cars 01642 875 875**  **Tees Valley Cabs 01642 675 675** 

| Further information about all onward travel              |                                                                             |                                                                                                                                             |                                                                                                                      |                                                                                                                                                                  |  |  |  |  |
|----------------------------------------------------------|-----------------------------------------------------------------------------|---------------------------------------------------------------------------------------------------------------------------------------------|----------------------------------------------------------------------------------------------------------------------|------------------------------------------------------------------------------------------------------------------------------------------------------------------|--|--|--|--|
| Local Cycle Info                                         | National Cycle Info                                                         | BusTimes                                                                                                                                    | NextBuses mobi                                                                                                       | PlusBus                                                                                                                                                          |  |  |  |  |
| stockton.gov.uk For more information about cycle routes. | sustrans.org.uk Sustrans is the UK's leading sustainable transport charity. | See timetable displays at bus stops.  www.traveline.info  0871 200 22 33  calls cost 12p per minute plus your phone company's access charge | Find the bus times for your stop. Search for a bus stop by entering a postcode, street & town or a stop name & town. | plusbus.info  A discount price 'bus pass' that you buy with your train ticket. It give you unlimited bus travel around your chosen town, on participating buses. |  |  |  |  |