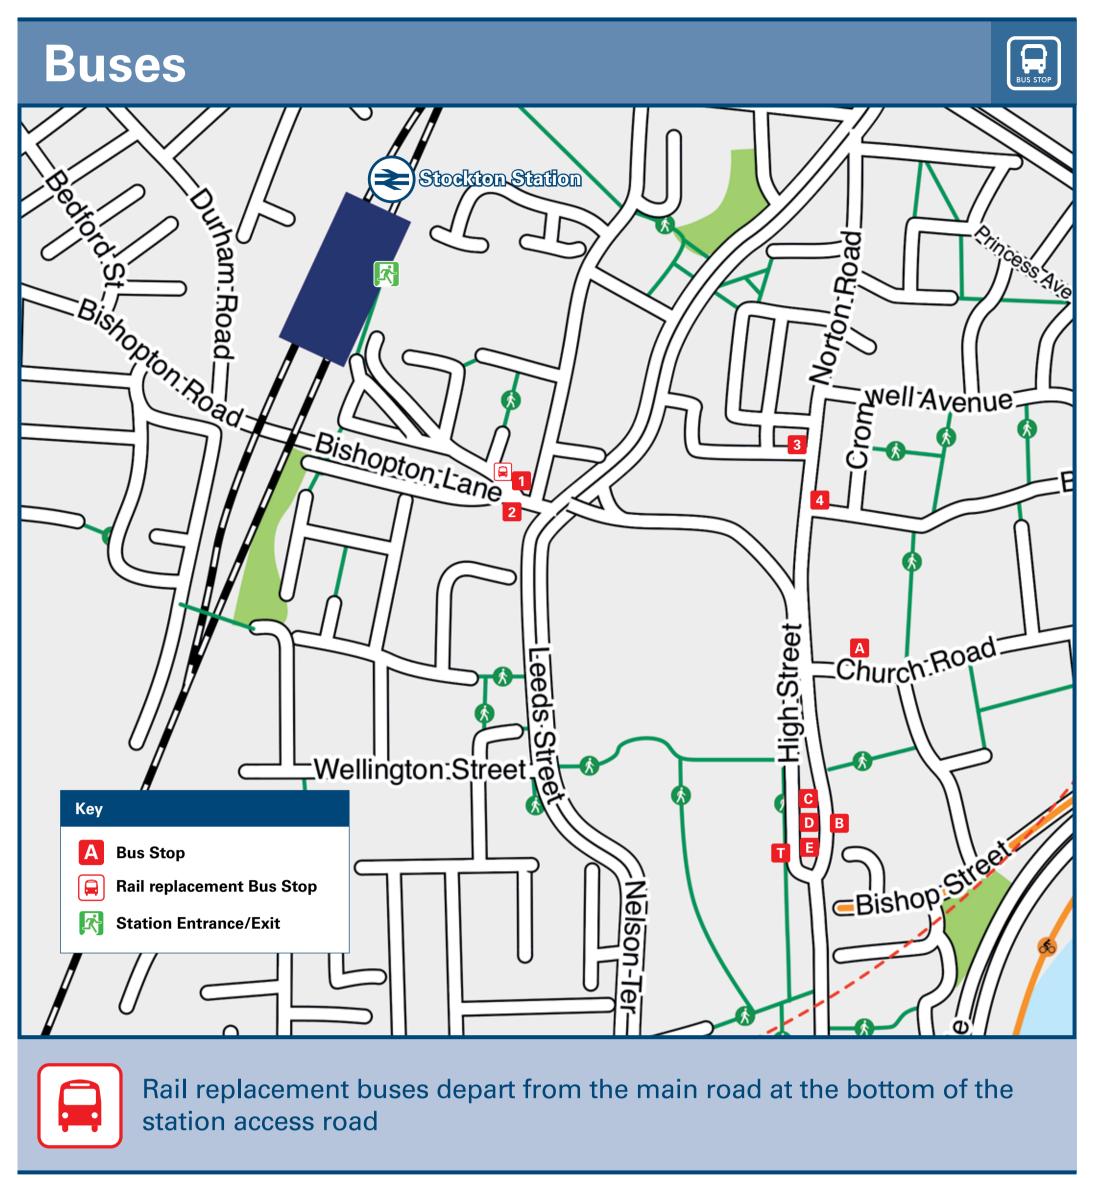

## Onward Travel Information

**Taxis** 

Stockton Station has no taxi rank or cab office. Advance booking is essential, please consider using the following local operators: (Inclusion of this number doesn't represent any endorsement of the taxi firm)

Skyline Taxis 01642 900 900

**Teesside Cars 01642 875 875**  **Tees Valley Cabs 01642 675 675** 

| Further information about all onward travel              |                                                                             |                                                                                                                                             |                                                                                                                      |                                                                                                                                                                  |  |  |  |  |
|----------------------------------------------------------|-----------------------------------------------------------------------------|---------------------------------------------------------------------------------------------------------------------------------------------|----------------------------------------------------------------------------------------------------------------------|------------------------------------------------------------------------------------------------------------------------------------------------------------------|--|--|--|--|
| Local Cycle Info                                         | National Cycle Info                                                         | BusTimes                                                                                                                                    | NextBuses mobi                                                                                                       | PlusBus                                                                                                                                                          |  |  |  |  |
| stockton.gov.uk For more information about cycle routes. | sustrans.org.uk Sustrans is the UK's leading sustainable transport charity. | See timetable displays at bus stops.  www.traveline.info  0871 200 22 33  calls cost 12p per minute plus your phone company's access charge | Find the bus times for your stop. Search for a bus stop by entering a postcode, street & town or a stop name & town. | plusbus.info  A discount price 'bus pass' that you buy with your train ticket. It give you unlimited bus travel around your chosen town, on participating buses. |  |  |  |  |