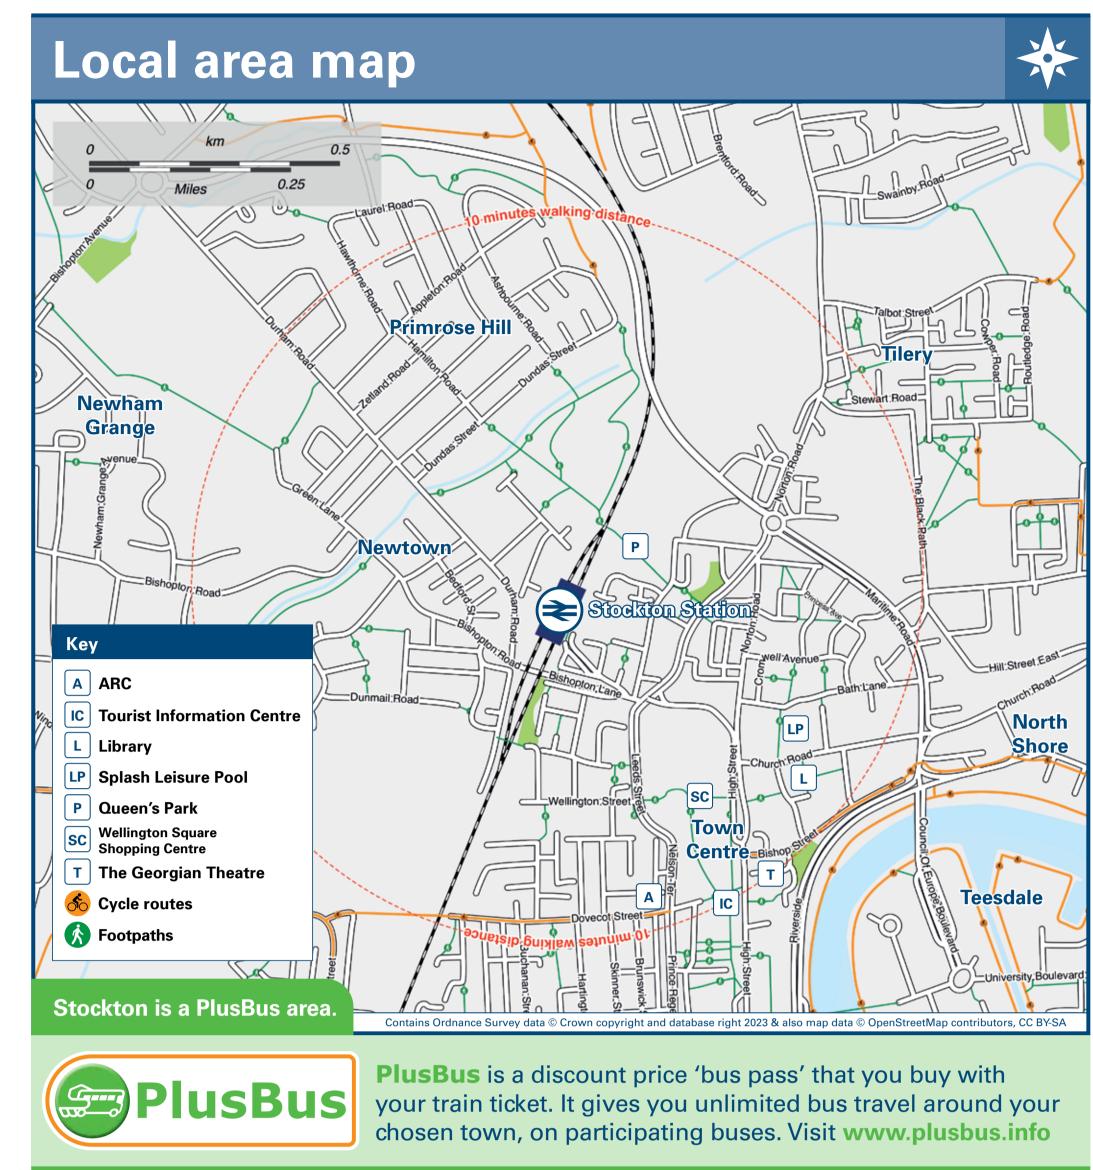

Skyline Taxis 01642 900 900

**Teesside Cars 01642 875 875**  **Tees Valley Cabs 01642 675 675** 

| Further information about all onward travel              |                                                                             |                                                                                                                                             |                                                                                                                      |                                                                                                                                                                  |  |  |  |  |
|----------------------------------------------------------|-----------------------------------------------------------------------------|---------------------------------------------------------------------------------------------------------------------------------------------|----------------------------------------------------------------------------------------------------------------------|------------------------------------------------------------------------------------------------------------------------------------------------------------------|--|--|--|--|
| Local Cycle Info                                         | National Cycle Info                                                         | BusTimes                                                                                                                                    | NextBuses mobi                                                                                                       | PlusBus                                                                                                                                                          |  |  |  |  |
| stockton.gov.uk For more information about cycle routes. | sustrans.org.uk Sustrans is the UK's leading sustainable transport charity. | See timetable displays at bus stops.  www.traveline.info  0871 200 22 33  calls cost 12p per minute plus your phone company's access charge | Find the bus times for your stop. Search for a bus stop by entering a postcode, street & town or a stop name & town. | plusbus.info  A discount price 'bus pass' that you buy with your train ticket. It give you unlimited bus travel around your chosen town, on participating buses. |  |  |  |  |