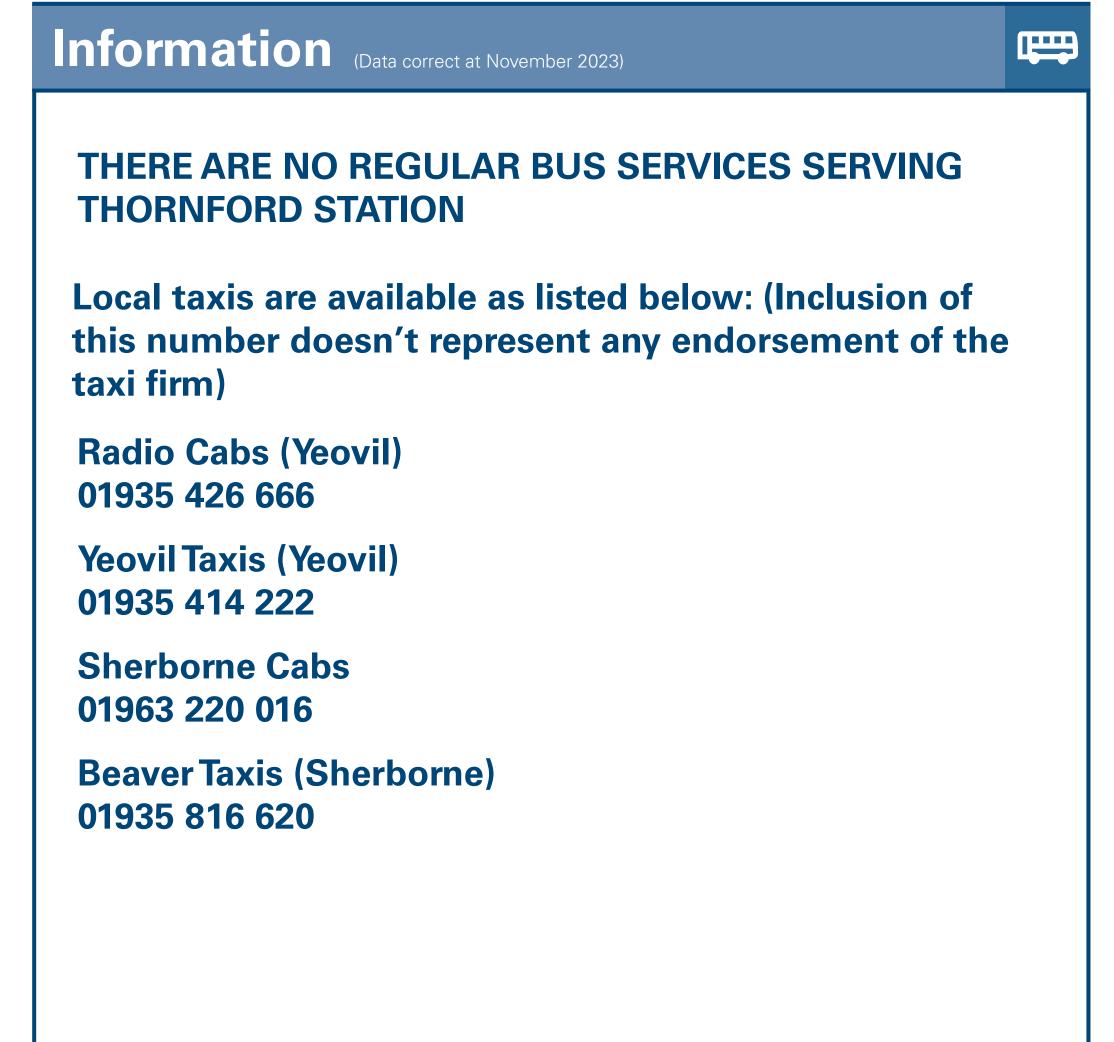

## **Thornford Station**

## Onward Travel Information







| Further information abo                                           | out all onward travel                                       |                                                                             |                               |                                                                                                                                           |                                                                                                    |                                 |         |                                                                                                                                                                   |  |
|-------------------------------------------------------------------|-----------------------------------