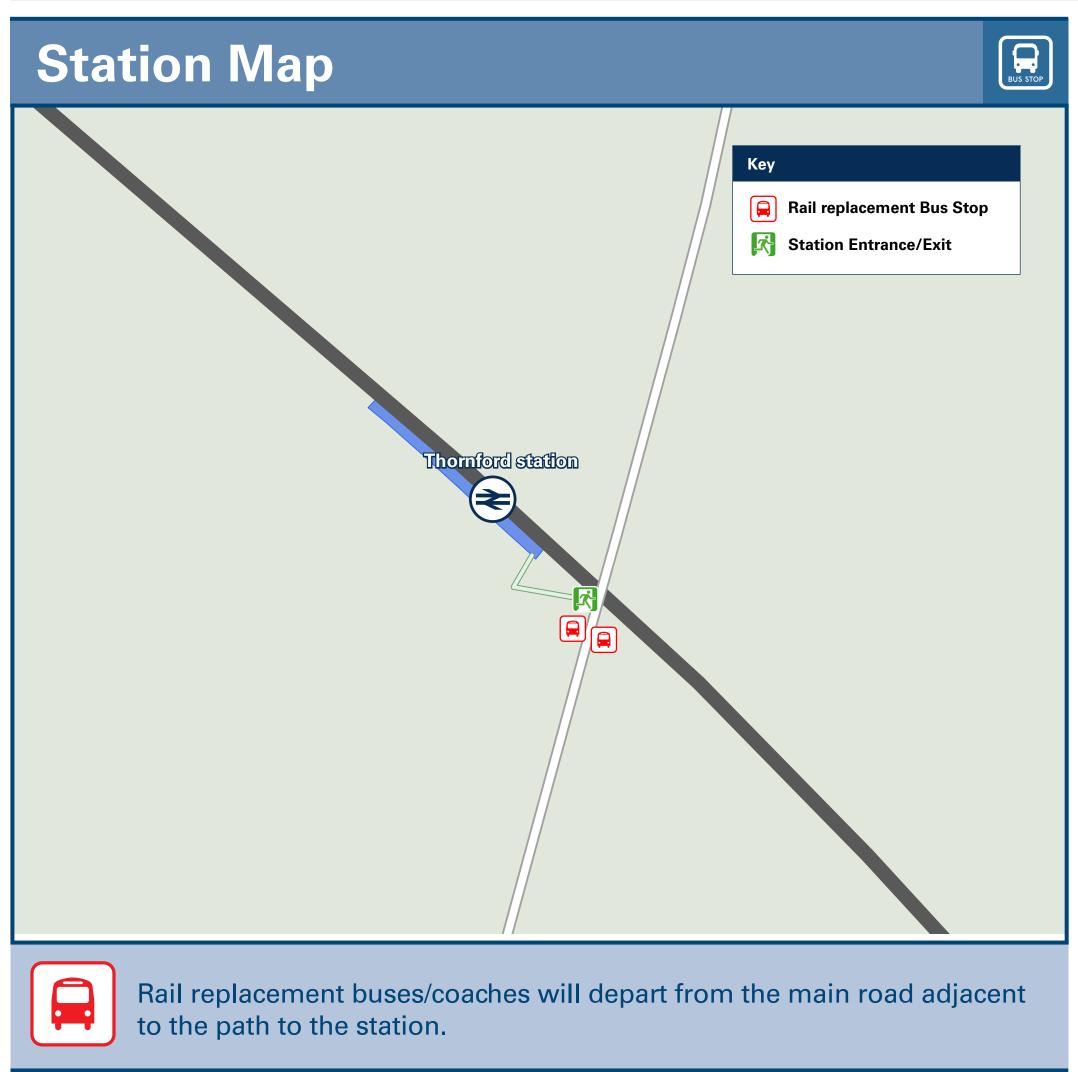

## **Thornford Station**

## Onward Travel Information







| Further information abo                                           | out all onward travel                                       |                                                                             |                               |                                                                                                                                           |                                                                                                    |                                 |         |                                                                                                                                                                   |  |
|-------------------------------------------------------------------|---------------------------------