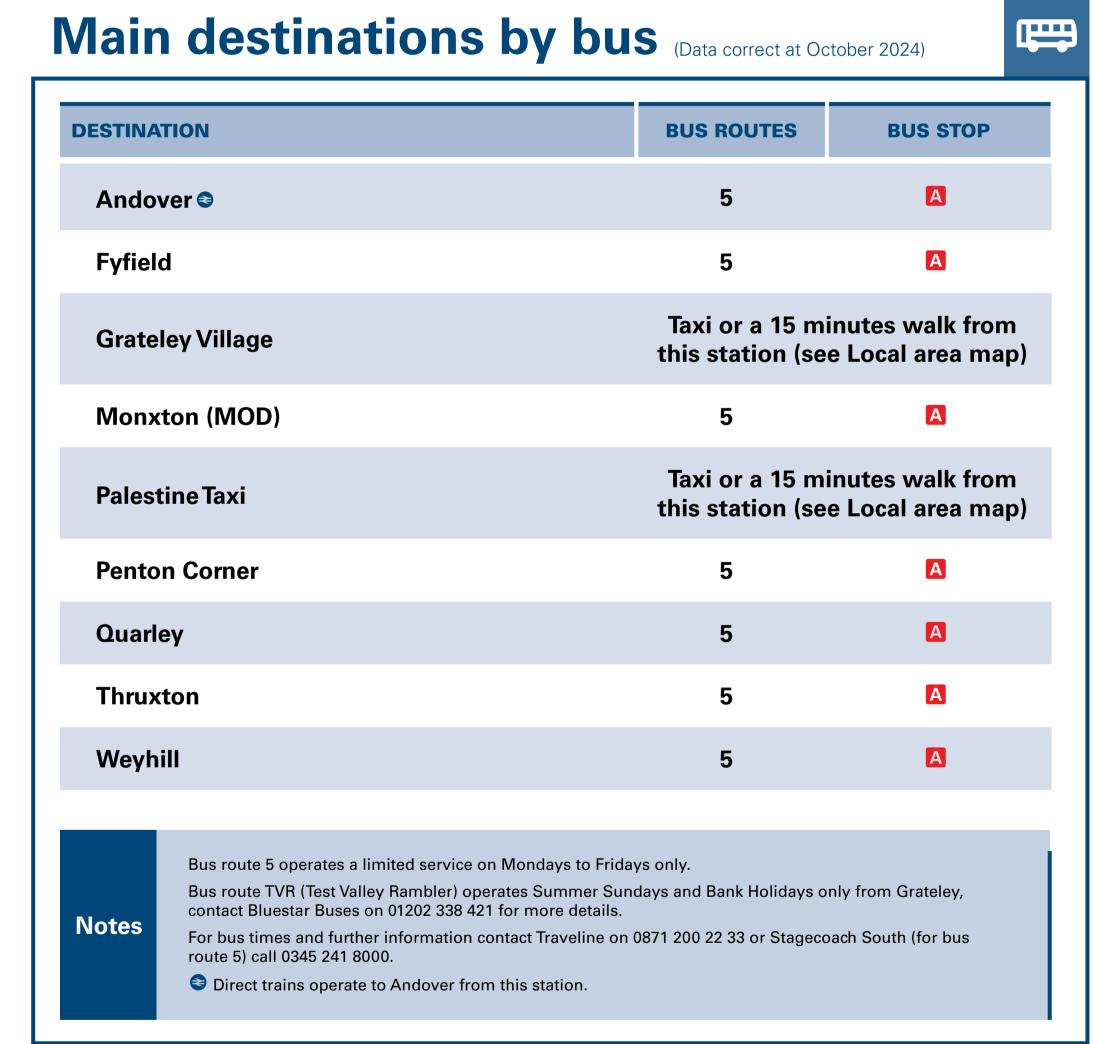

## **Grateley Station**

## Grateley Station Onward Travel Information







**Taxis** 

Grateley station has no taxi rank or cab office. Advance booking is essential, please consider using the following local operators: (Inclusion of this number doesn't represent any endorsement of the taxi firm)

da au !u**.c**a...... ala au alla au au au alla au au au alla au au alla au au au alla au au au alla au au au alla

**Andtax Private Hire** 01264 771 919

1-2 Call Cabs 01264 338 833

| Further information                                                             | n about all onward travel                                           |                                                           |                                                                                                                                         |