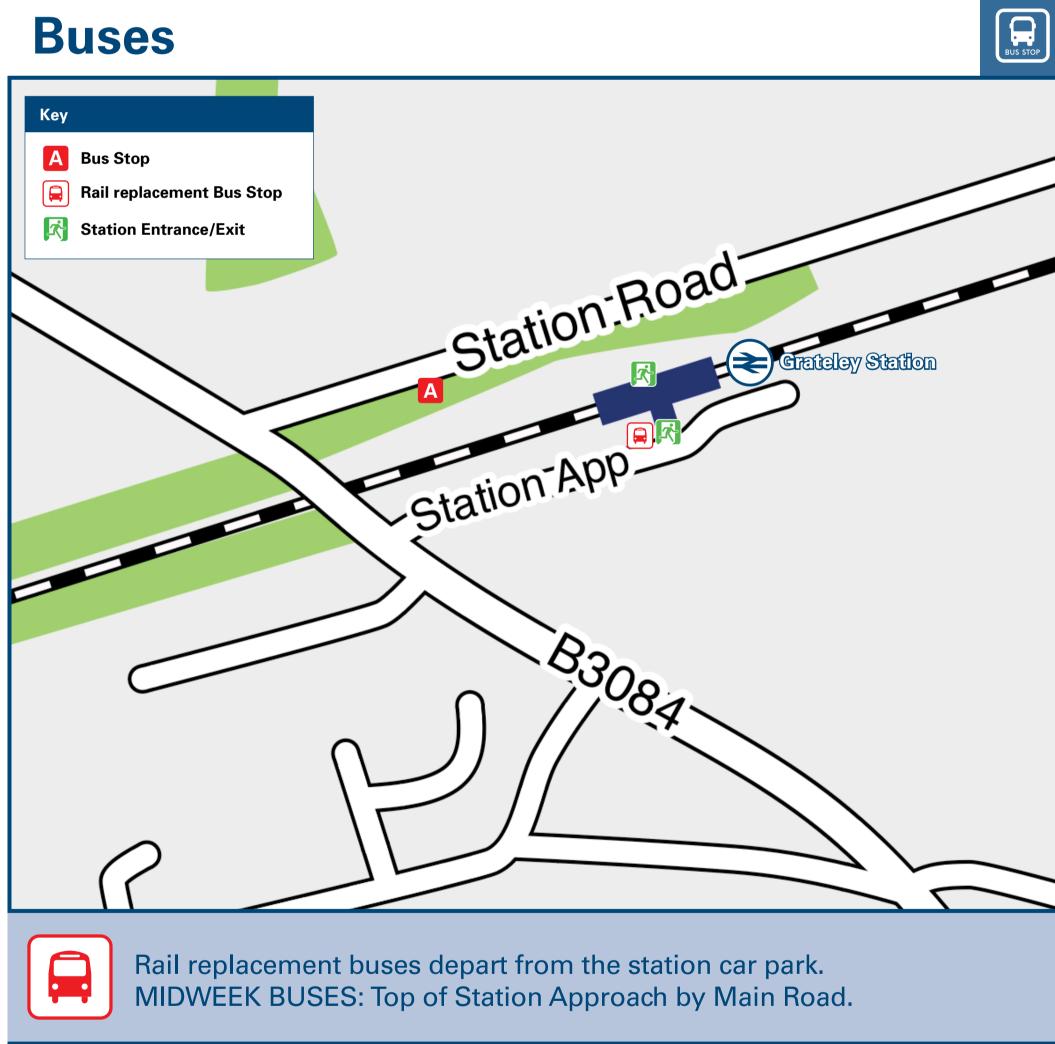

## **Grateley Station**

## Grateley Station Onward Travel Information







**Taxis** 

Grateley station has no taxi rank or cab office. Advance booking is essential, please consider using the following local operators: (Inclusion of this number doesn't represent any endorsement of the taxi firm)

da au !u**.c**a...... ala au alla au au au alla au au au alla au au alla au au au alla au au au alla au au au alla

**Andtax Private Hire** 01264 771 919

1-2 Call Cabs 01264 338 833

| Further information                                                             | n about all onward travel                                           |                                                           |                                                                                                                                         |