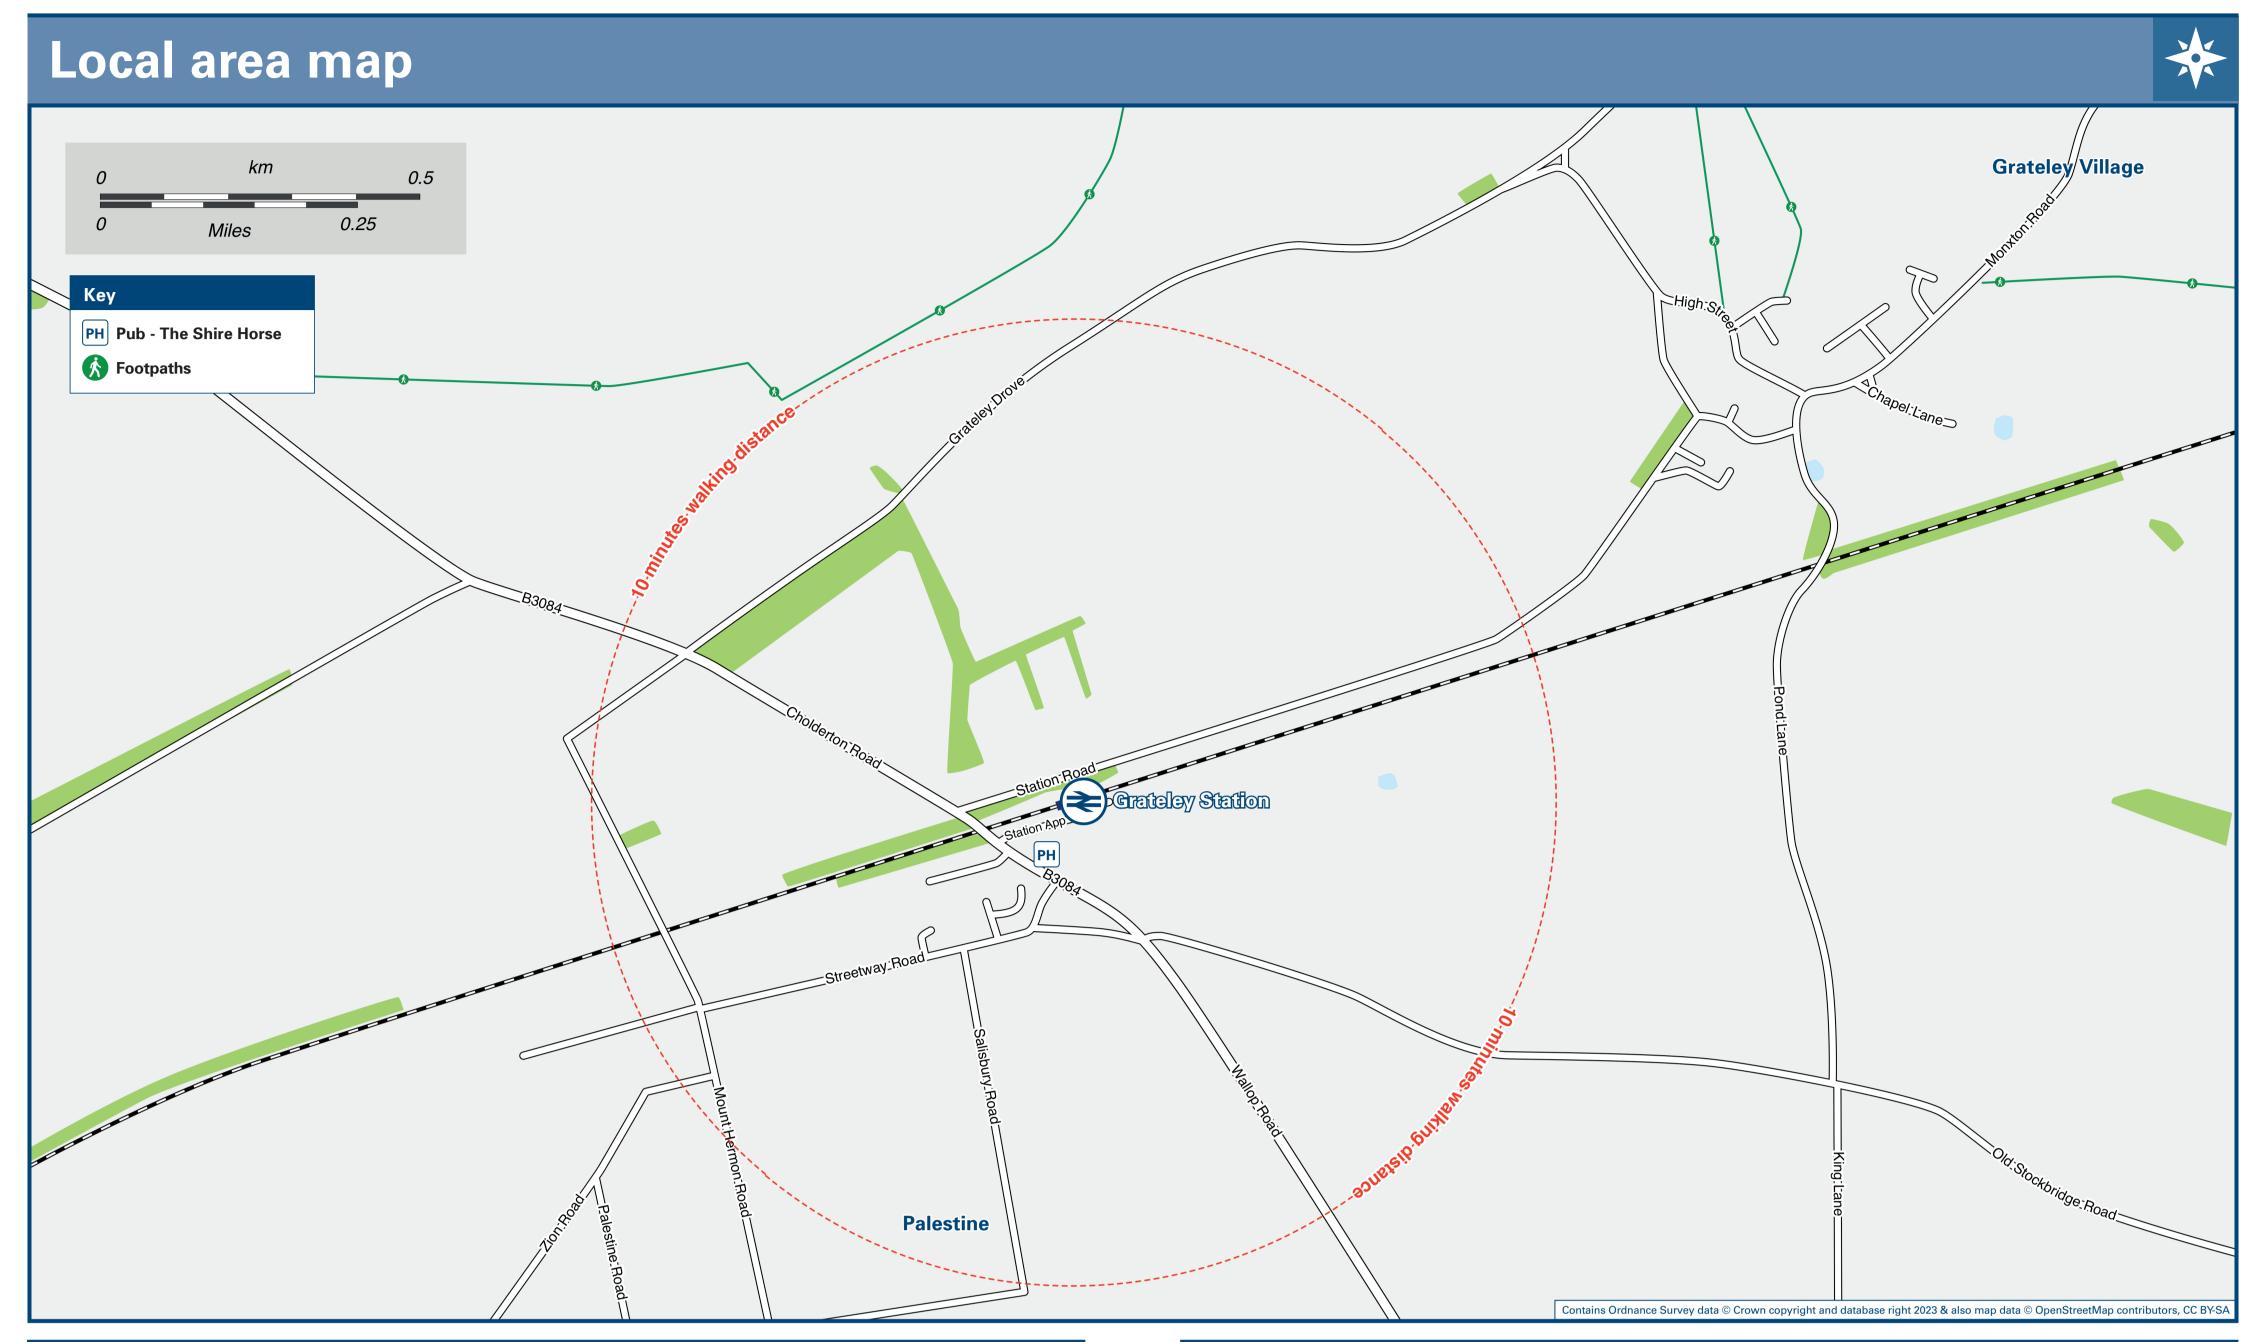

## Grateley Station Onward Travel Information

| DESTINATION                                                                                                                                                                                                                                                                                                         | BUS ROUTES | BUS STOP                                                      |  |  |  |
|---------------------------------------------------------------------------------------------------------------------------------------------------------------------------------------------------------------------------------------------------------------------------------------------------------------------|------------|---------------------------------------------------------------|--|--|--|
| Andover 😂                                                                                                                                                                                                                                                                                                           | 5          | A                                                             |  |  |  |
| Fyfield                                                                                                                                                                                                                                                                                                             | 5          | Α                                                             |  |  |  |
| Grateley Village                                                                                                                                                                                                                                                                                                    |            | Taxi or 15 minutes walk from thi station (see Local area map) |  |  |  |
| Monxton (MOD)                                                                                                                                                                                                                                                                                                       | 5          | A                                                             |  |  |  |
| Palestine                                                                                                                                                                                                                                                                                                           |            | Taxi or 15 minutes walk from thi station (see Local area map) |  |  |  |
| Penton Corner                                                                                                                                                                                                                                                                                                       | 5          | A                                                             |  |  |  |
| Quarley                                                                                                                                                                                                                                                                                                             | 5          | A                                                             |  |  |  |
| Thruxton                                                                                                                                                                                                                                                                                                            | 5          | A                                                             |  |  |  |
| Weyhill                                                                                                                                                                                                                                                                                                             | 5          | A                                                             |  |  |  |
|                                                                                                                                                                                                                                                                                                                     |            |                                                               |  |  |  |
| Bus route 5 operates a limited service on Mondays to Fridays only.  For bus times and other bus service enquiries, please contact Traveline on 0871 200 22 33 or contact the bus operator (see below):  Stagecoach South (for bus route 5) call 0345 241 8000.  Direct trains operate to Andover from this station. |            |                                                               |  |  |  |