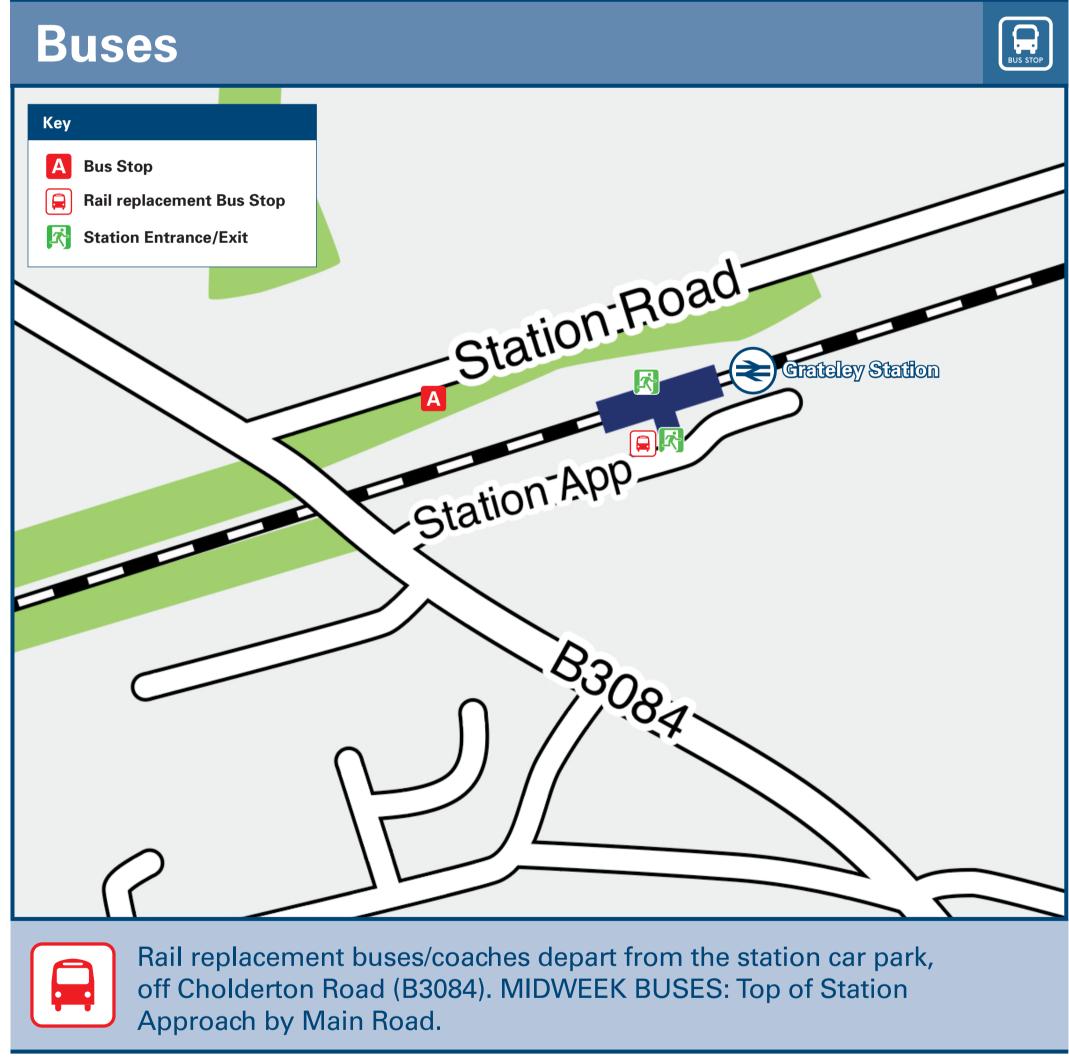

## Grateley Station Onward Travel Information

| DESTINATION                                                                                                                                                                                                                                                                                                         | BUS ROUTES | BUS STOP                                                      |  |  |  |
|---------------------------------------------------------------------------------------------------------------------------------------------------------------------------------------------------------------------------------------------------------------------------------------------------------------------|------------|---------------------------------------------------------------|--|--|--|
| Andover 😂                                                                                                                                                                                                                                                                                                           | 5          | A                                                             |  |  |  |
| Fyfield                                                                                                                                                                                                                                                                                                             | 5          | Α                                                             |  |  |  |
| Grateley Village                                                                                                                                                                                                                                                                                                    |            | Taxi or 15 minutes walk from thi station (see Local area map) |  |  |  |
| Monxton (MOD)                                                                                                                                                                                                                                                                                                       | 5          | A                                                             |  |  |  |
| Palestine                                                                                                                                                                                                                                                                                                           |            | Taxi or 15 minutes walk from thi station (see Local area map) |  |  |  |
| Penton Corner                                                                                                                                                                                                                                                                                                       | 5          | A                                                             |  |  |  |
| Quarley                                                                                                                                                                                                                                                                                                             | 5          | A                                                             |  |  |  |
| Thruxton                                                                                                                                                                                                                                                                                                            | 5          | A                                                             |  |  |  |
| Weyhill                                                                                                                                                                                                                                                                                                             | 5          | A                                                             |  |  |  |
|                                                                                                                                                                                                                                                                                                                     |            |                                                               |  |  |  |
| Bus route 5 operates a limited service on Mondays to Fridays only.  For bus times and other bus service enquiries, please contact Traveline on 0871 200 22 33 or contact the bus operator (see below):  Stagecoach South (for bus route 5) call 0345 241 8000.  Direct trains operate to Andover from this station. |            |                                                               |  |  |  |