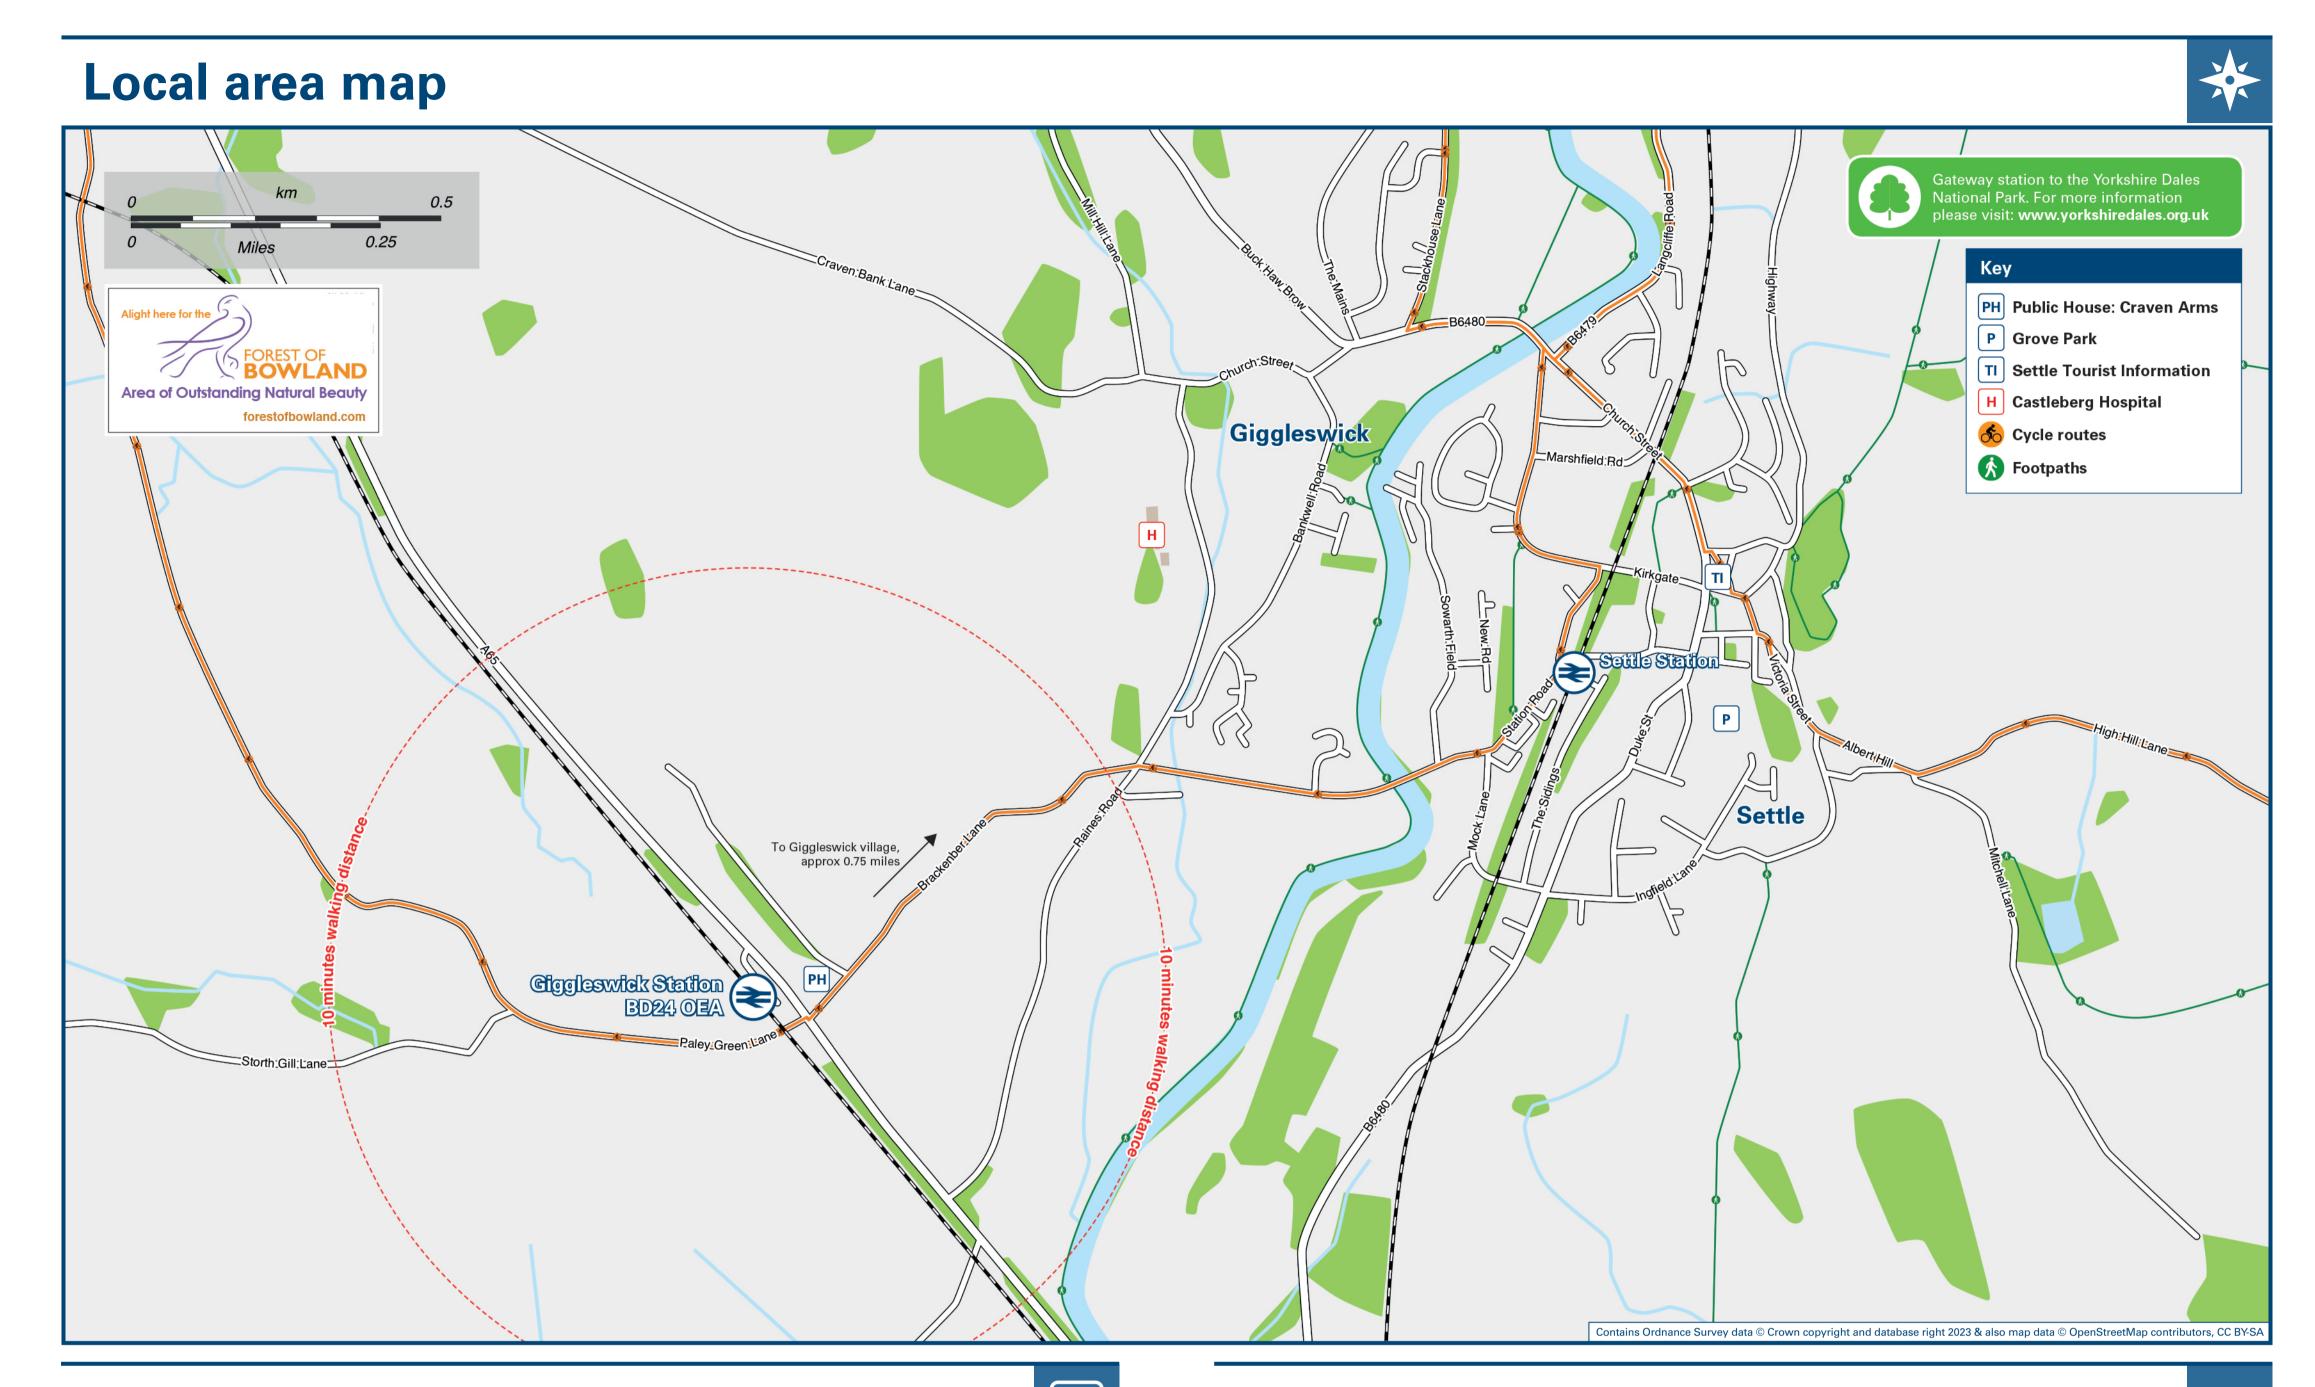

## Giggleswick Station

## Onward Travel Information

## Main destinations by bus (Data correct at October 2024)

| DESTINA        | ATION                                                                                                                                                                                                                                                                                                                                                                                                                                                                                                                                                                                                                                                                                                                                                   | BUS ROUTES | BUS STOP      |  |  |  |  |
|----------------|---------------------------------------------------------------------------------------------------------------------------------------------------------------------------------------------------------------------------------------------------------------------------------------------------------------------------------------------------------------------------------------------------------------------------------------------------------------------------------------------------------------------------------------------------------------------------------------------------------------------------------------------------------------------------------------------------------------------------------------------------------|------------|---------------|--|--|--|--|
| Austv          | wick                                                                                                                                                                                                                                                                                                                                                                                                                                                                                                                                                                                                                                                                                                                                                    | 581        | Craven Arms A |  |  |  |  |
| Claph          | nam 😂                                                                                                                                                                                                                                                                                                                                                                                                                                                                                                                                                                                                                                                                                                                                                   | 581        | Craven Arms 🗚 |  |  |  |  |
| Cowa           | an Bridge                                                                                                                                                                                                                                                                                                                                                                                                                                                                                                                                                                                                                                                                                                                                               | 581        | Craven Arms A |  |  |  |  |
| Ingle          | ton                                                                                                                                                                                                                                                                                                                                                                                                                                                                                                                                                                                                                                                                                                                                                     | 581        | Craven Arms A |  |  |  |  |
| Kirkb          | y Lonsdale                                                                                                                                                                                                                                                                                                                                                                                                                                                                                                                                                                                                                                                                                                                                              | 581        | Craven Arms A |  |  |  |  |
| Newby Lane End |                                                                                                                                                                                                                                                                                                                                                                                                                                                                                                                                                                                                                                                                                                                                                         | 581        | Craven Arms A |  |  |  |  |
| Settle         | e                                                                                                                                                                                                                                                                                                                                                                                                                                                                                                                                                                                                                                                                                                                                                       | 581        | Craven Arms B |  |  |  |  |
| Skipton 😂      |                                                                                                                                                                                                                                                                                                                                                                                                                                                                                                                                                                                                                                                                                                                                                         | 581        | Craven Arms B |  |  |  |  |
| Notes          | THERE ARE NO FREQUENT LOCAL BUS SERVICES CALLING AT GIGGLESWICK RAILWAY STATION  Bus stops {A} and {B} are "hail & ride" – please wait in a safe place outside the Craven Arms on Brackenber Lane and signal clearly to the driver. Buses cannot stop safely on the main A65 road.  Bus route 581 (The Craven Connection) operates Mondays to Saturdays between Kirkby Lonsdale and Settle with most buses running through to/from Skipton (route 580) and Lancaster (routes 81 and 82) - no need to change buses.  Additional bus services operate into the Yorkshire Dales National Park and Forest of Bowland (AONB) mainly on Sundays & Bank Holidays during the summer months.  Visit www.dalesbus.org for full details of all local bus services. |            |               |  |  |  |  |
|                | AONB Forest of Bowland AONB; www.forestofbowland.com  National Park Yorkshire Dales National Park; www.yorkshiredales.org.uk/                                                                                                                                                                                                                                                                                                                                                                                                                                                                                                                                                                                                                           |            |               |  |  |  |  |

**Taxis** 

Giggleswick station has no taxi rank or cab office. Advance booking is essential, please consider using the following local operators: (Inclusion of this number doesn't represent any endorsement of the taxi firm)