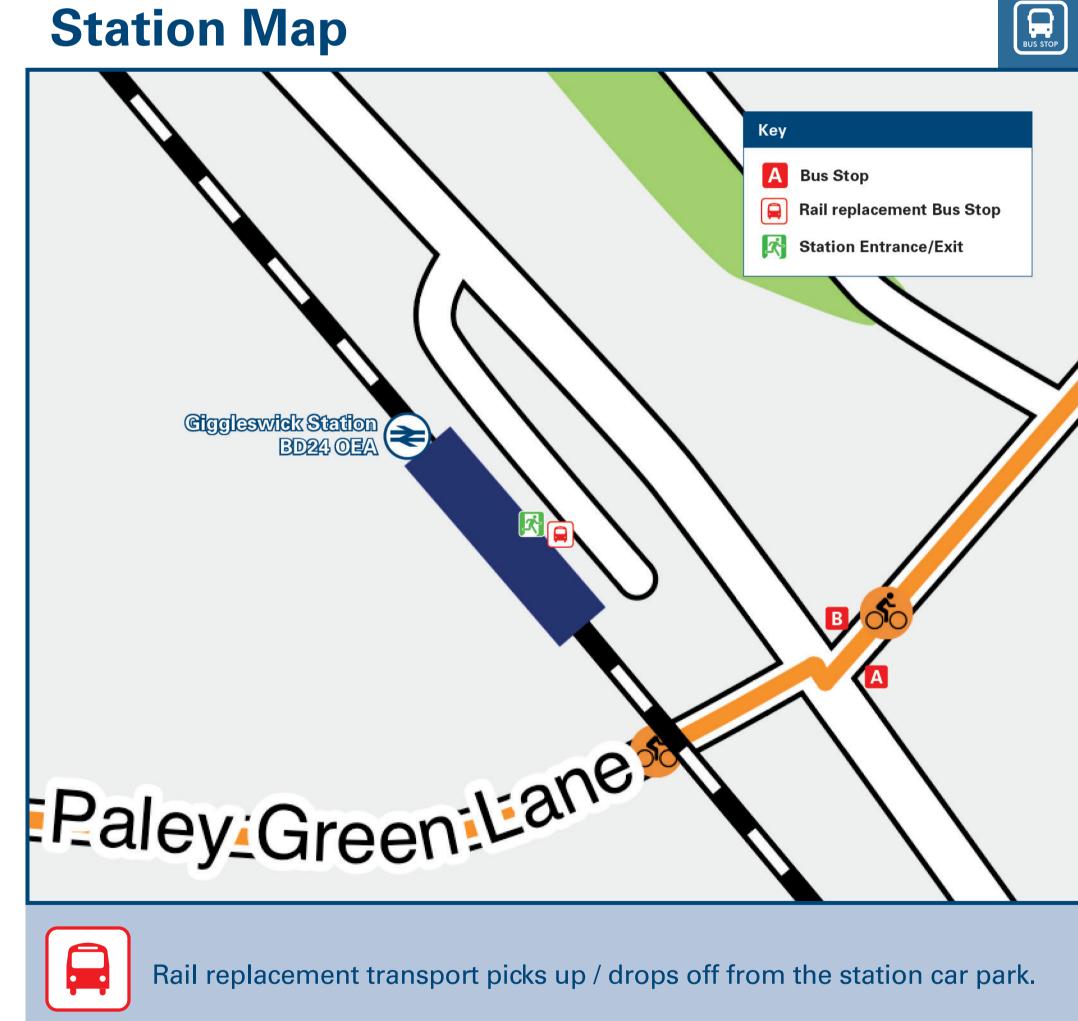

## Giggleswick Station

## Onward Travel Information





## Main destinations by bus (Data correct at October 2024)

| DESTINA        | ATION