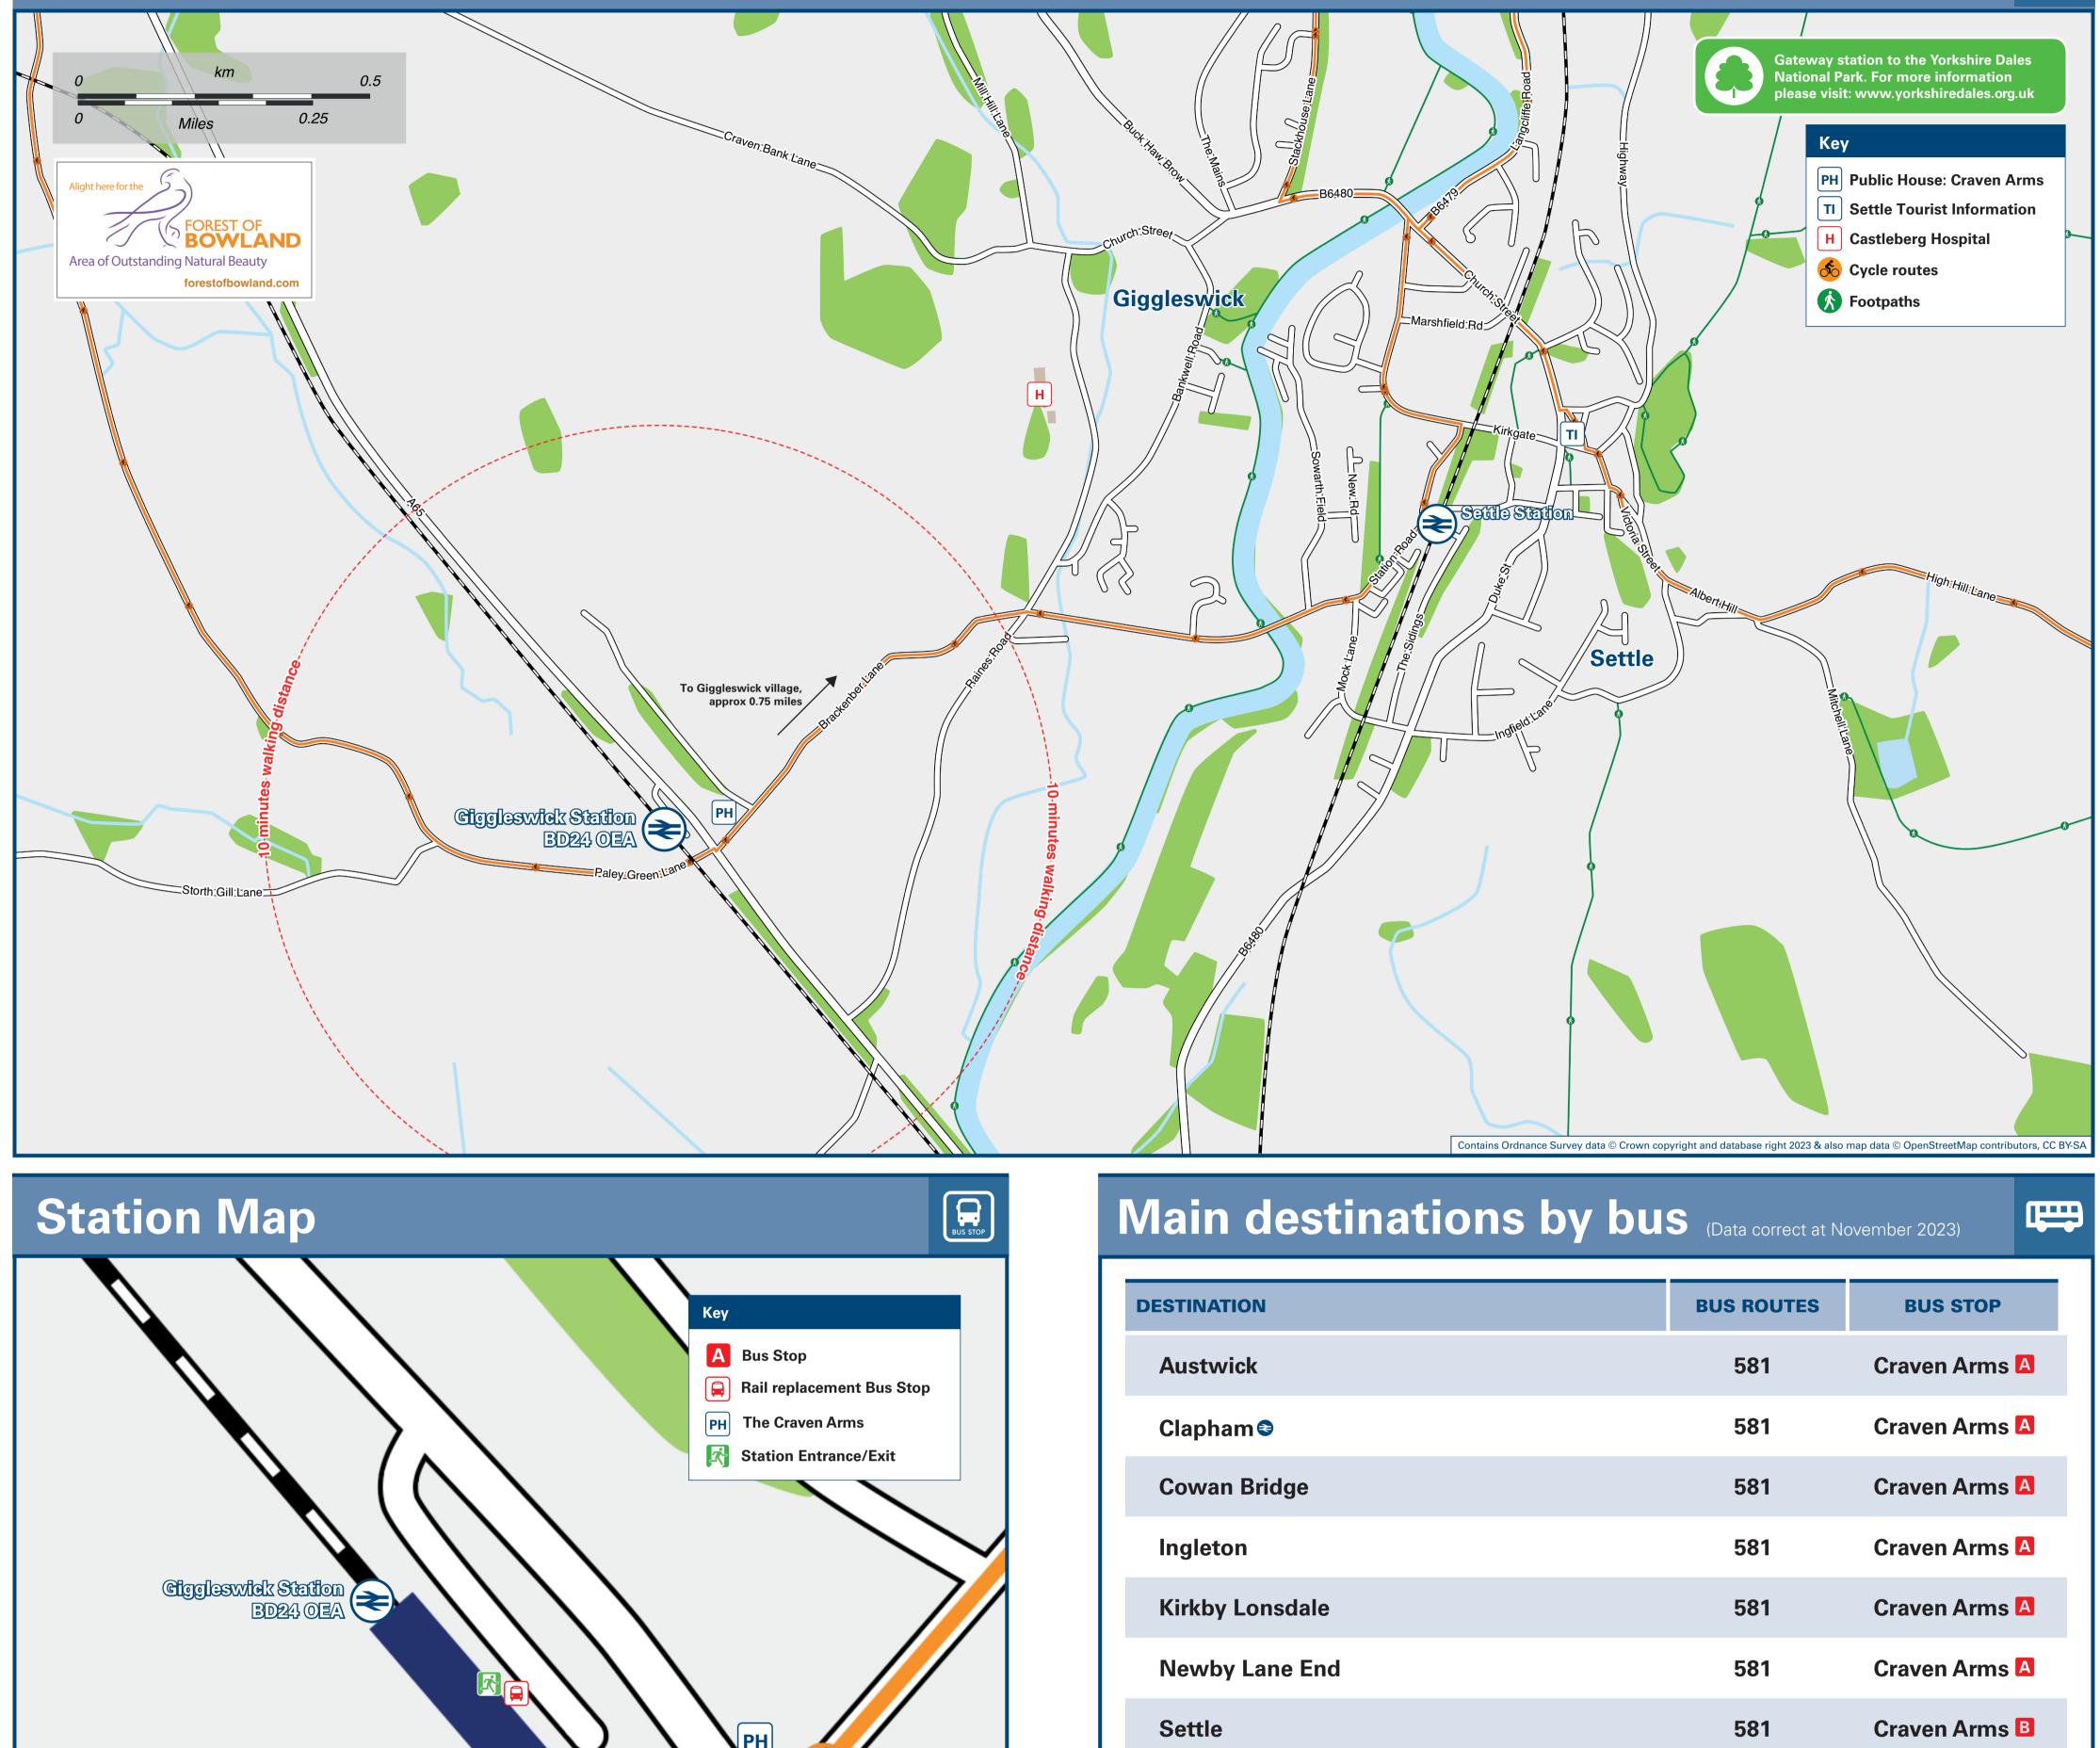

|                                                                                                                                   |                                                                                                                                                                                                                                                                                                                | Кеу                                                                                                            |                                | DESTINATION                                                                                                                                                                                                                                                                                                                                                                                                                                                                                                                                                                                                                                                                                                                                                                                                                                                                                                                                                                                                                                                        |                                                                                                                                                                                                                                                                                                                             | <b>BUS ROUTES</b>                                                                                                                                                                                                                   | BUS STOP                                       |
|-----------------------------------------------------------------------------------------------------------------------------------|----------------------------------------------------------------------------------------------------------------------------------------------------------------------------------------------------------------------------------------------------------------------------------------------------------------|----------------------------------------------------------------------------------------------------------------|--------------------------------|--------------------------------------------------------------------------------------------------------------------------------------------------------------------------------------------------------------------------------------------------------------------------------------------------------------------------------------------------------------------------------------------------------------------------------------------------------------------------------------------------------------------------------------------------------------------------------------------------------------------------------------------------------------------------------------------------------------------------------------------------------------------------------------------------------------------------------------------------------------------------------------------------------------------------------------------------------------------------------------------------------------------------------------------------------------------|-----------------------------------------------------------------------------------------------------------------------------------------------------------------------------------------------------------------------------------------------------------------------------------------------------------------------------|-------------------------------------------------------------------------------------------------------------------------------------------------------------------------------------------------------------------------------------|------------------------------------------------|
|                                                                                                                                   |                                                                                                                                                                                                                                                                                                                | A Bus Stop<br>Rail replacement Bus Stop                                                                        |                                | Austwick                                                                                                                                                                                                                                                                                                                                                                                                                                                                                                                                                                                                                                                                                                                                                                                                                                                                                                                                                                                                                                                           |                                                                                                                                                                                                                                                                                                                             | 581                                                                                                                                                                                                                                 | Craven Arms 🖪                                  |
|                                                                                                                                   |                                                                                                                                                                                                                                                                                                                | PH The Craven Arms                                                                                             |                                | Clapham 😂                                                                                                                                                                                                                                                                                                                                                                                                                                                                                                                                                                                                                                                                                                                                                                                                                                                                                                                                                                                                                                                          |                                                                                                                                                                                                                                                                                                                             | 581                                                                                                                                                                                                                                 | Craven Arms 🖪                                  |
|                                                                                                                                   |                                                                                                                                                                                                                                                                                                                | Station Entrance/Exit                                                                                          |                                | Cowan Bridge                                                                                                                                                                                                                                                                                                                                                                                                                                                                                                                                                                                                                                                                                                                                                                                                                                                                                                                                                                                                                                                       |                                                                                                                                                                                                                                                                                                                             | 581                                                                                                                                                                                                                                 | Craven Arms 🖪                                  |
|                                                                                                                                   |                                                                                                                                                                                                                                                                                                                |                                                                                                                |                                | Ingleton                                                                                                                                                                                                                                                                                                                                                                                                                                                                                                                                                                                                                                                                                                                                                                                                                                                                                                                                                                                                                                                           |                                                                                                                                                                                                                                                                                                                             | 581                                                                                                                                                                                                                                 | Craven Arms 🖪                                  |
| Ciggleswick Statio<br>BD24 OI                                                                                                     |                                                                                                                                                                                                                                                                                                                |                                                                                                                |                                | Kirkby Lonsdale                                                                                                                                                                                                                                                                                                                                                                                                                                                                                                                                                                                                                                                                                                                                                                                                                                                                                                                                                                                                                                                    |                                                                                                                                                                                                                                                                                                                             | 581                                                                                                                                                                                                                                 | Craven Arms 🗚                                  |
|                                                                                                                                   |                                                                                                                                                                                                                                                                                                                |                                                                                                                |                                | Newby Lane End                                                                                                                                                                                                                                                                                                                                                                                                                                                                                                                                                                                                                                                                                                                                                                                                                                                                                                                                                                                                                                                     |                                                                                                                                                                                                                                                                                                                             | 581                                                                                                                                                                                                                                 | Craven Arms A                                  |
|                                                                                                                                   |                                                                                                                                                                                                                                                                                                                | РН                                                                                                             |                                | Settle                                                                                                                                                                                                                                                                                                                                                                                                                                                                                                                                                                                                                                                                                                                                                                                                                                                                                                                                                                                                                                                             |                                                                                                                                                                                                                                                                                                                             | 581                                                                                                                                                                                                                                 | Craven Arms B                                  |
|                                                                                                                                   |                                                                                                                                                                                                                                                                                                                |                                                                                                                |                                | Skipton                                                                                                                                                                                                                                                                                                                                                                                                                                                                                                                                                                                                                                                                                                                                                                                                                                                                                                                                                                                                                                                            |                                                                                                                                                                                                                                                                                                                             | 581                                                                                                                                                                                                                                 | Craven Arms B                                  |
| - AIAV/ (2r/                                                                                                                      | onila.                                                                                                                                                                                                                                                                                                         |                                                                                                                |                                | with most buses runn<br>change buses.                                                                                                                                                                                                                                                                                                                                                                                                                                                                                                                                                                                                                                                                                                                                                                                                                                                                                                                                                                                                                              | aven Connection) operates Mondays to<br>ing through to/from Skipton (route 580                                                                                                                                                                                                                                              | -                                                                                                                                                                                                                                   | •                                              |
| Rail replacement<br>Gigglesw<br>essential                                                                                         | t buses from the station car park.                                                                                                                                                                                                                                                                             | ance booking is<br>erators: (Inclusion                                                                         | Settle Ta                      | Notes       Additional bus service<br>on Sundays & Bank H<br>Visit www.dalesbus.o         Image: Direct trains operation         AONB Forest of Bowla<br>National Park Yorkship                                                                                                                                                                                                                                                                                                                                                                                                                                                                                                                                                                                                                                                                                                                                                                                                                                                                                    | ing through to/from Skipton (route 580<br>es operate into the Yorkshire Dales Natiolidays during the summer months.<br>rg for full details of all local bus service<br>ate to Clapham and Skipton from this st<br>and AONB; www.forestofbowland.com<br>re Dales National Park; www.yorkshired<br><b>Bentham</b>             | and Lancaster (routes 8<br>ional Park and Forest of B<br>es.<br>tation.<br>dales.org.uk/                                                                                                                                            | 1 and 82) - no need to                         |
| Rail replacement         Gigglesw         essential         of this nu                                                            | t buses from the station car park.<br>wick station has no taxi rank or cab office. Adva<br>I, please consider using the following local ope<br>umber doesn't represent any endorsement of                                                                                                                      | ance booking is<br>erators: (Inclusion                                                                         | Settle Ta<br>01729 82          | Notes       Additional bus service<br>on Sundays & Bank H<br>Visit www.dalesbus.o         Image: Direct trains operation         AONB Forest of Bowla<br>National Park Yorkship                                                                                                                                                                                                                                                                                                                                                                                                                                                                                                                                                                                                                                                                                                                                                                                                                                                                                    | ing through to/from Skipton (route 580<br>es operate into the Yorkshire Dales Nati<br>olidays during the summer months.<br>rg for full details of all local bus service<br>ate to Clapham and Skipton from this st<br>and AONB; www.forestofbowland.com<br>re Dales National Park; www.yorkshired                           | and Lancaster (routes 8<br>ional Park and Forest of B<br>es.<br>tation.<br>dales.org.uk/                                                                                                                                            | 1 and 82) - no need to                         |
| Further information a                                                                                                             | t buses from the station car park.<br>wick station has no taxi rank or cab office. Adva<br>I, please consider using the following local ope<br>umber doesn't represent any endorsement of                                                                                                                      | ance booking is<br>erators: (Inclusion<br>the taxi firm)                                                       | 01729 82                       | <ul> <li>change buses.</li> <li>Additional bus service<br/>on Sundays &amp; Bank H<br/>Visit www.dalesbus.o</li> <li>Direct trains opera<br/>AONB Forest of Bowla<br/>National Park Yorkshin</li> </ul>                                                                                                                                                                                                                                                                                                                                                                                                                                                                                                                                                                                                                                                                                                                                                                                                                                                            | ing through to/from Skipton (route 580<br>es operate into the Yorkshire Dales Natiolidays during the summer months.<br>rg for full details of all local bus service<br>ate to Clapham and Skipton from this st<br>and AONB; www.forestofbowland.com<br>re Dales National Park; www.yorkshired<br><b>Bentham</b><br>07768 57 | and Lancaster (routes 8<br>ional Park and Forest of B<br>es.<br>tation.<br>dales.org.uk/<br><b>n Taxis</b><br><b>1 407</b>                                                                                                          | 1 and 82) - no need to<br>owland (AONB) mainly |
| Rail replacement         Taxis       Gigglesweiter         Further information a         Local Cycle Info         cravendc.gov.uk | t buses from the station car park.<br>wick station has no taxi rank or cab office. Adva<br>I, please consider using the following local ope<br>umber doesn't represent any endorsement of                                                                                                                      | ance booking is<br>erators: (Inclusion<br>the taxi firm)<br>Bus Tim           See timetable<br>displays at bus | 01729 82<br>es                 | <ul> <li>change buses.</li> <li>Additional bus service<br/>on Sundays &amp; Bank H<br/>Visit www.dalesbus.o</li> <li>Direct trains opera<br/>AONB Forest of Bowla<br/>National Park Yorkshin</li> <li>xis<br/>4 824</li> <li>NextBuses</li> <li>w.traveline.info</li> </ul>                                                                                                                                                                                                                                                                                                                                                                                                                                                                                                                                                                                                                                                                                                                                                                                        | ing through to/from Skipton (route 580<br>es operate into the Yorkshire Dales Natiolidays during the summer months.<br>rg for full details of all local bus service<br>ate to Clapham and Skipton from this st<br>and AONB; www.forestofbowland.com<br>re Dales National Park; www.yorkshired<br><b>Bentham</b><br>07768 57 | and Lancaster (routes 8<br>ional Park and Forest of Bases<br>es.<br>tation.<br>dales.org.uk/<br><b>Taxis</b><br><b>1407</b><br><b>PlusBus</b><br><b>plusbus.info</b><br>A discount price 'bus pass'                                 | 1 and 82) - no need to<br>owland (AONB) mainly |
| Frankling       Rail replacement         Gigglesweit       Sessential         of this nut       Sessential                        | t buses from the station car park.<br>wick station has no taxi rank or cab office. Adva<br>l, please consider using the following local ope<br>umber doesn't represent any endorsement of<br>bout all onward travel<br>National Cycle Info<br>sustrans.org.uk<br>Sustrans is the UK's leading sustainable tran | ance booking is<br>erators: (Inclusion<br>the taxi firm)<br>Bus Tim           See timetable<br>displays at bus | 01729 82<br>es<br>traveline 08 | Notes Additional bus service   Notes Additional bus service   Sundays & Bank H Visit www.dalesbus.o   Image buses Image buses   Visit www.dalesbus.o Image buses   Image buses Image buses   Additional bus service Image buses   Image buses Image bu | ing through to/from Skipton (route 580<br>es operate into the Yorkshire Dales Natiolidays during the summer months.<br>rg for full details of all local bus service<br>ate to Clapham and Skipton from this st<br>and AONB; www.forestofbowland.com<br>re Dales National Park; www.yorkshired<br>Bentham<br>07768 57        | and Lancaster (routes 8<br>ional Park and Forest of Bases<br>es.<br>tation.<br>dales.org.uk/<br><b>Taxis</b><br><b>1407</b><br><b>PlusBus</b><br><b>plusbus.info</b><br>A discount price 'bus pass'<br>you unlimited bus travel and | 1 and 82) - no need to<br>owland (AONB) mainly |

This poster shows details of popular destinations and main, frequent bus routes. Additional services may run, so please check with Traveline or see posters at local bus stops. Whilst considerable care has been taken to ensure the information contained on this poster is correct and accurate, National Rail cannot accept responsibility for any loss or inconvenience caused by any errors or omissions, or for loss, damage, injury or inconvenience relating to the cancellation, alteration, delay or diversion of a service. For any feedback, please e-mail comments@onwardtravelposters.com