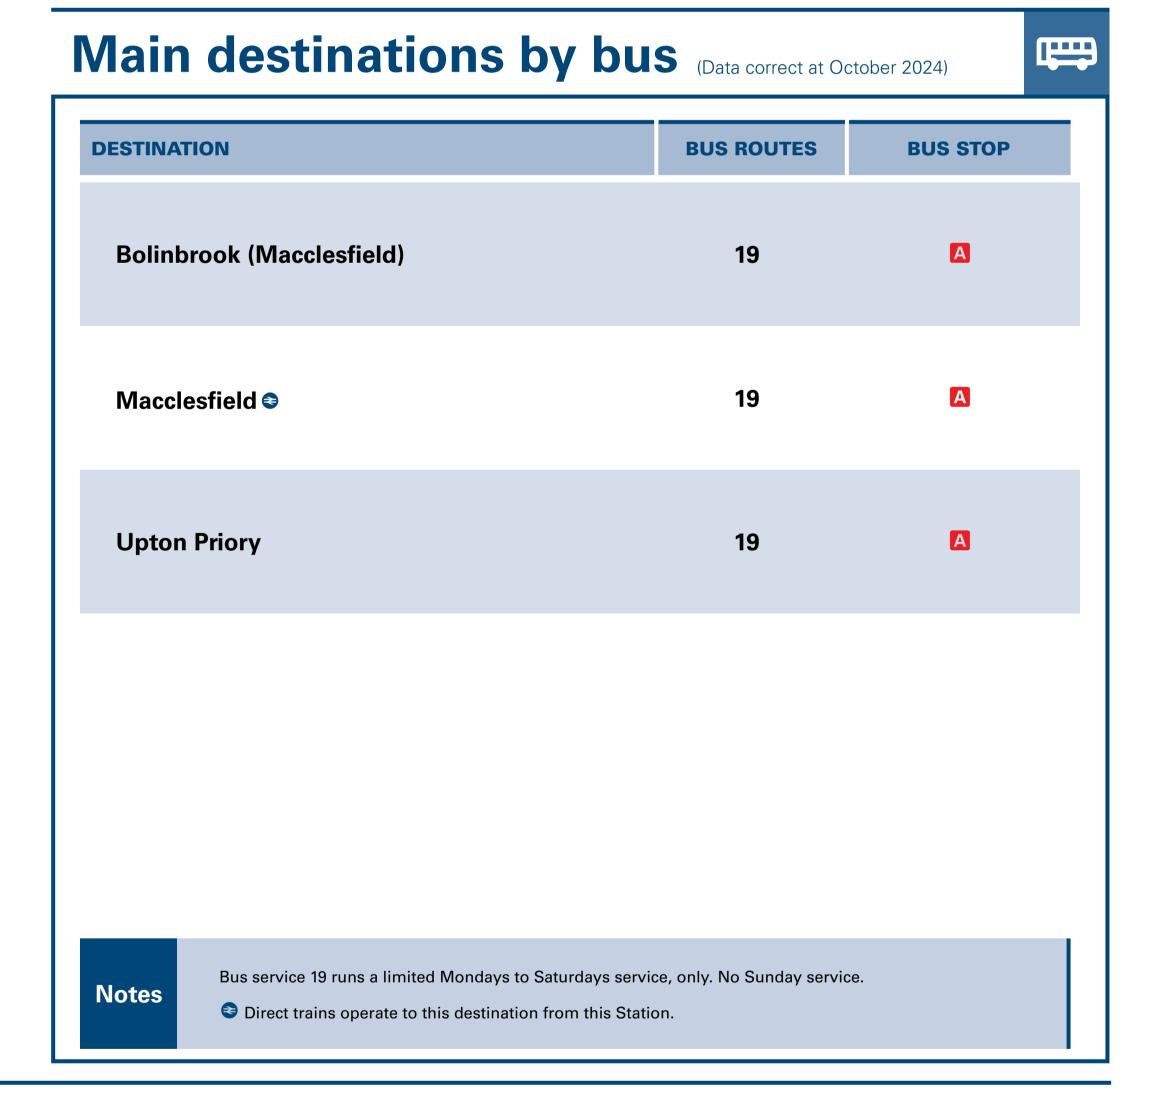

## **Prestbury Station**

## Onward Travel Information

**Taxis** 

Prestbury Station has no taxi rank or cab office. Advance booking is essential, please consider using the following local operators: (Inclusion of this number doesn't represent any endorsement of the taxi firm)

Further information about all onward travel **NextBuses**.mobi Download on the App Store **Local Cycle Info National Cycle Info Bus Times PlusBus PlusBus** cheshireeast.gov.uk Find the bus times for your stop. plusbus.info sustrans.org.uk www.traveline.info displays at bus traveline 0871 200 22 33 Search for a bus stop by entering a postcode, street & town or a stop Sustrans is the UK's leading sustainable transport charity. A discount price 'bus pass' that you buy with your train ticket. It gives For more information about cycle routes. you unlimited bus travel around your chosen town, on participating