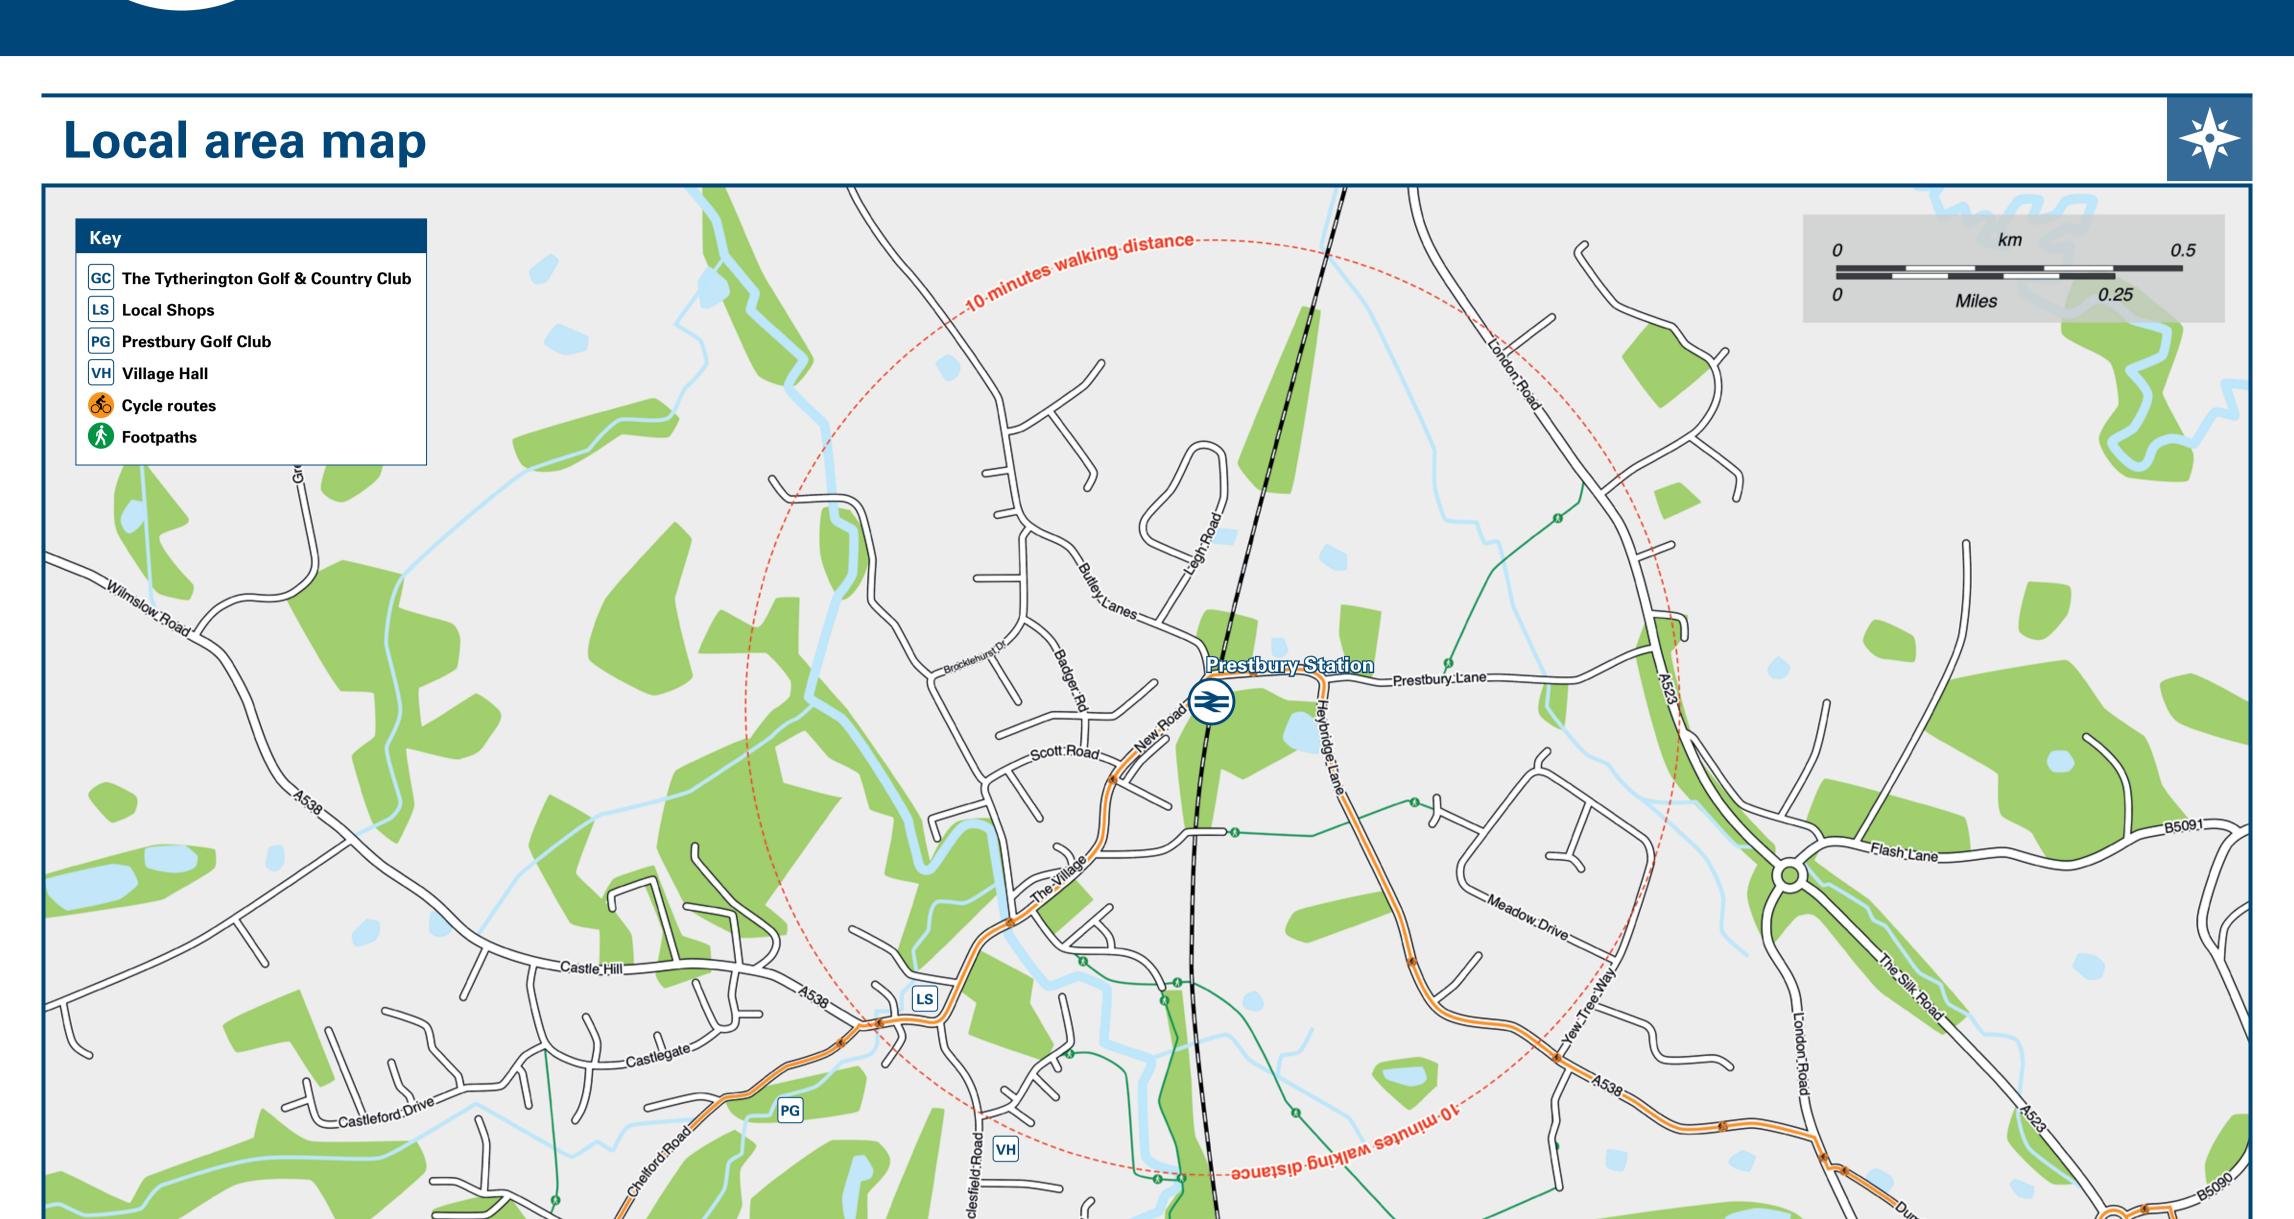

## **Prestbury Station**

## Onward Travel Information

**Taxis** 

Prestbury Station has no taxi rank or cab office. Advance booking is essential, please consider using the following local operators: (Inclusion of this number doesn't represent any endorsement of the taxi firm)

Silvertown Taxis 01625 616 666

Macclesfield Radio Cars 01625 421 111

Cab Co 01625 432 000

Contains Ordnance Survey data © Crown copyright and database right 2024 & also map data © OpenStreetMap contributors, CC BY-S