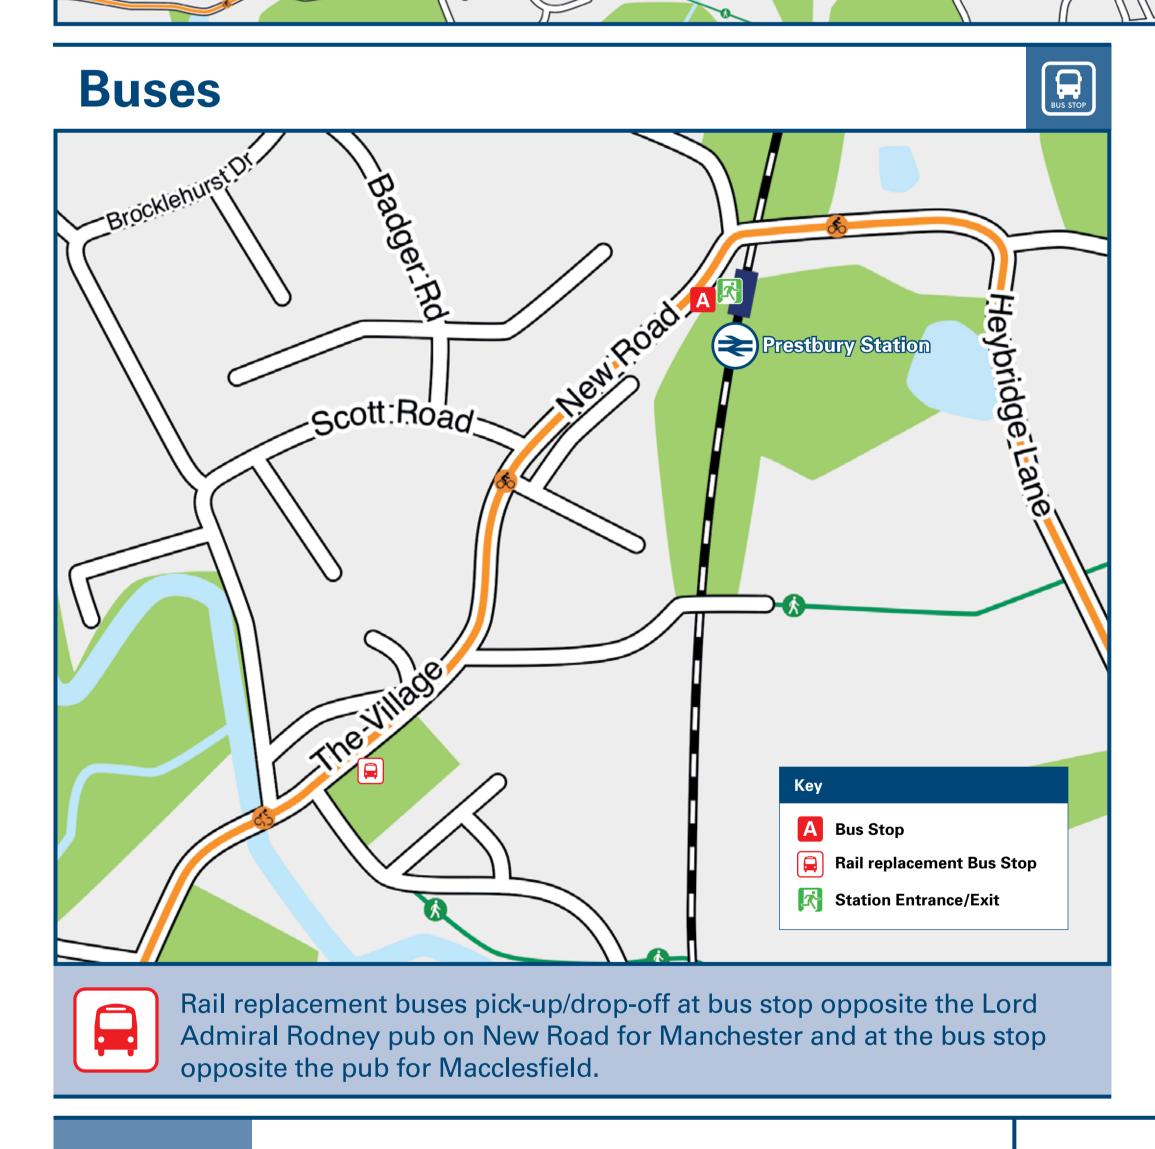

## **Prestbury Station**

## Onward Travel Information

**Taxis** 

Prestbury Station has no taxi rank or cab office. Advance booking is essential, please consider using the following local operators: (Inclusion of this number doesn't represent any endorsement of the taxi firm)