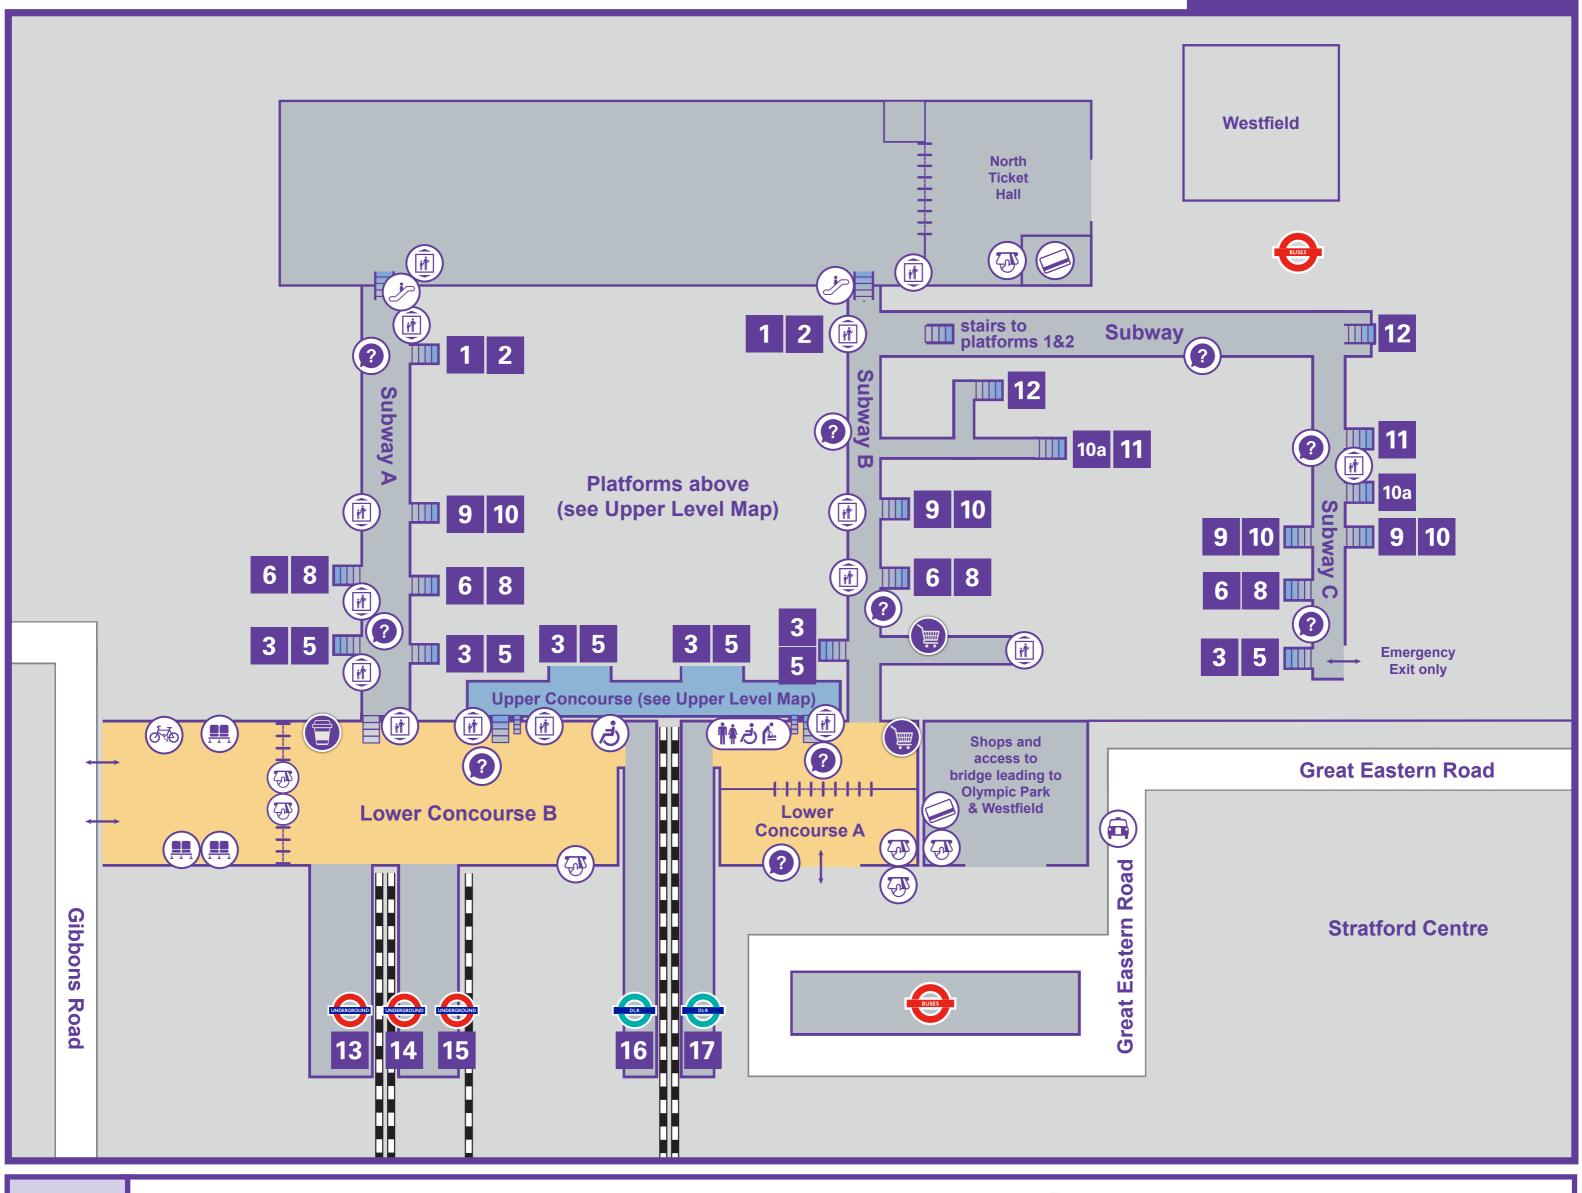

## **Stratford Station**

## **Lower Level**

Entrance/exit

Accessible Toilet

**Baby Change** 

Escalator

Cycle Rack

**Help Point** 

Lift

Seats

Shelter

**Ticket Machine** 

**Ticket Office** 

**Travel Information** 

**Unisex Toilet** 

Waiting Room

Food & Drink Stall

Shop

**Bus Station** 

**DLR** Interchange

Elizabeth line

Overground

Underground

**→** National Rail

c2c

Abellio Greater Anglia