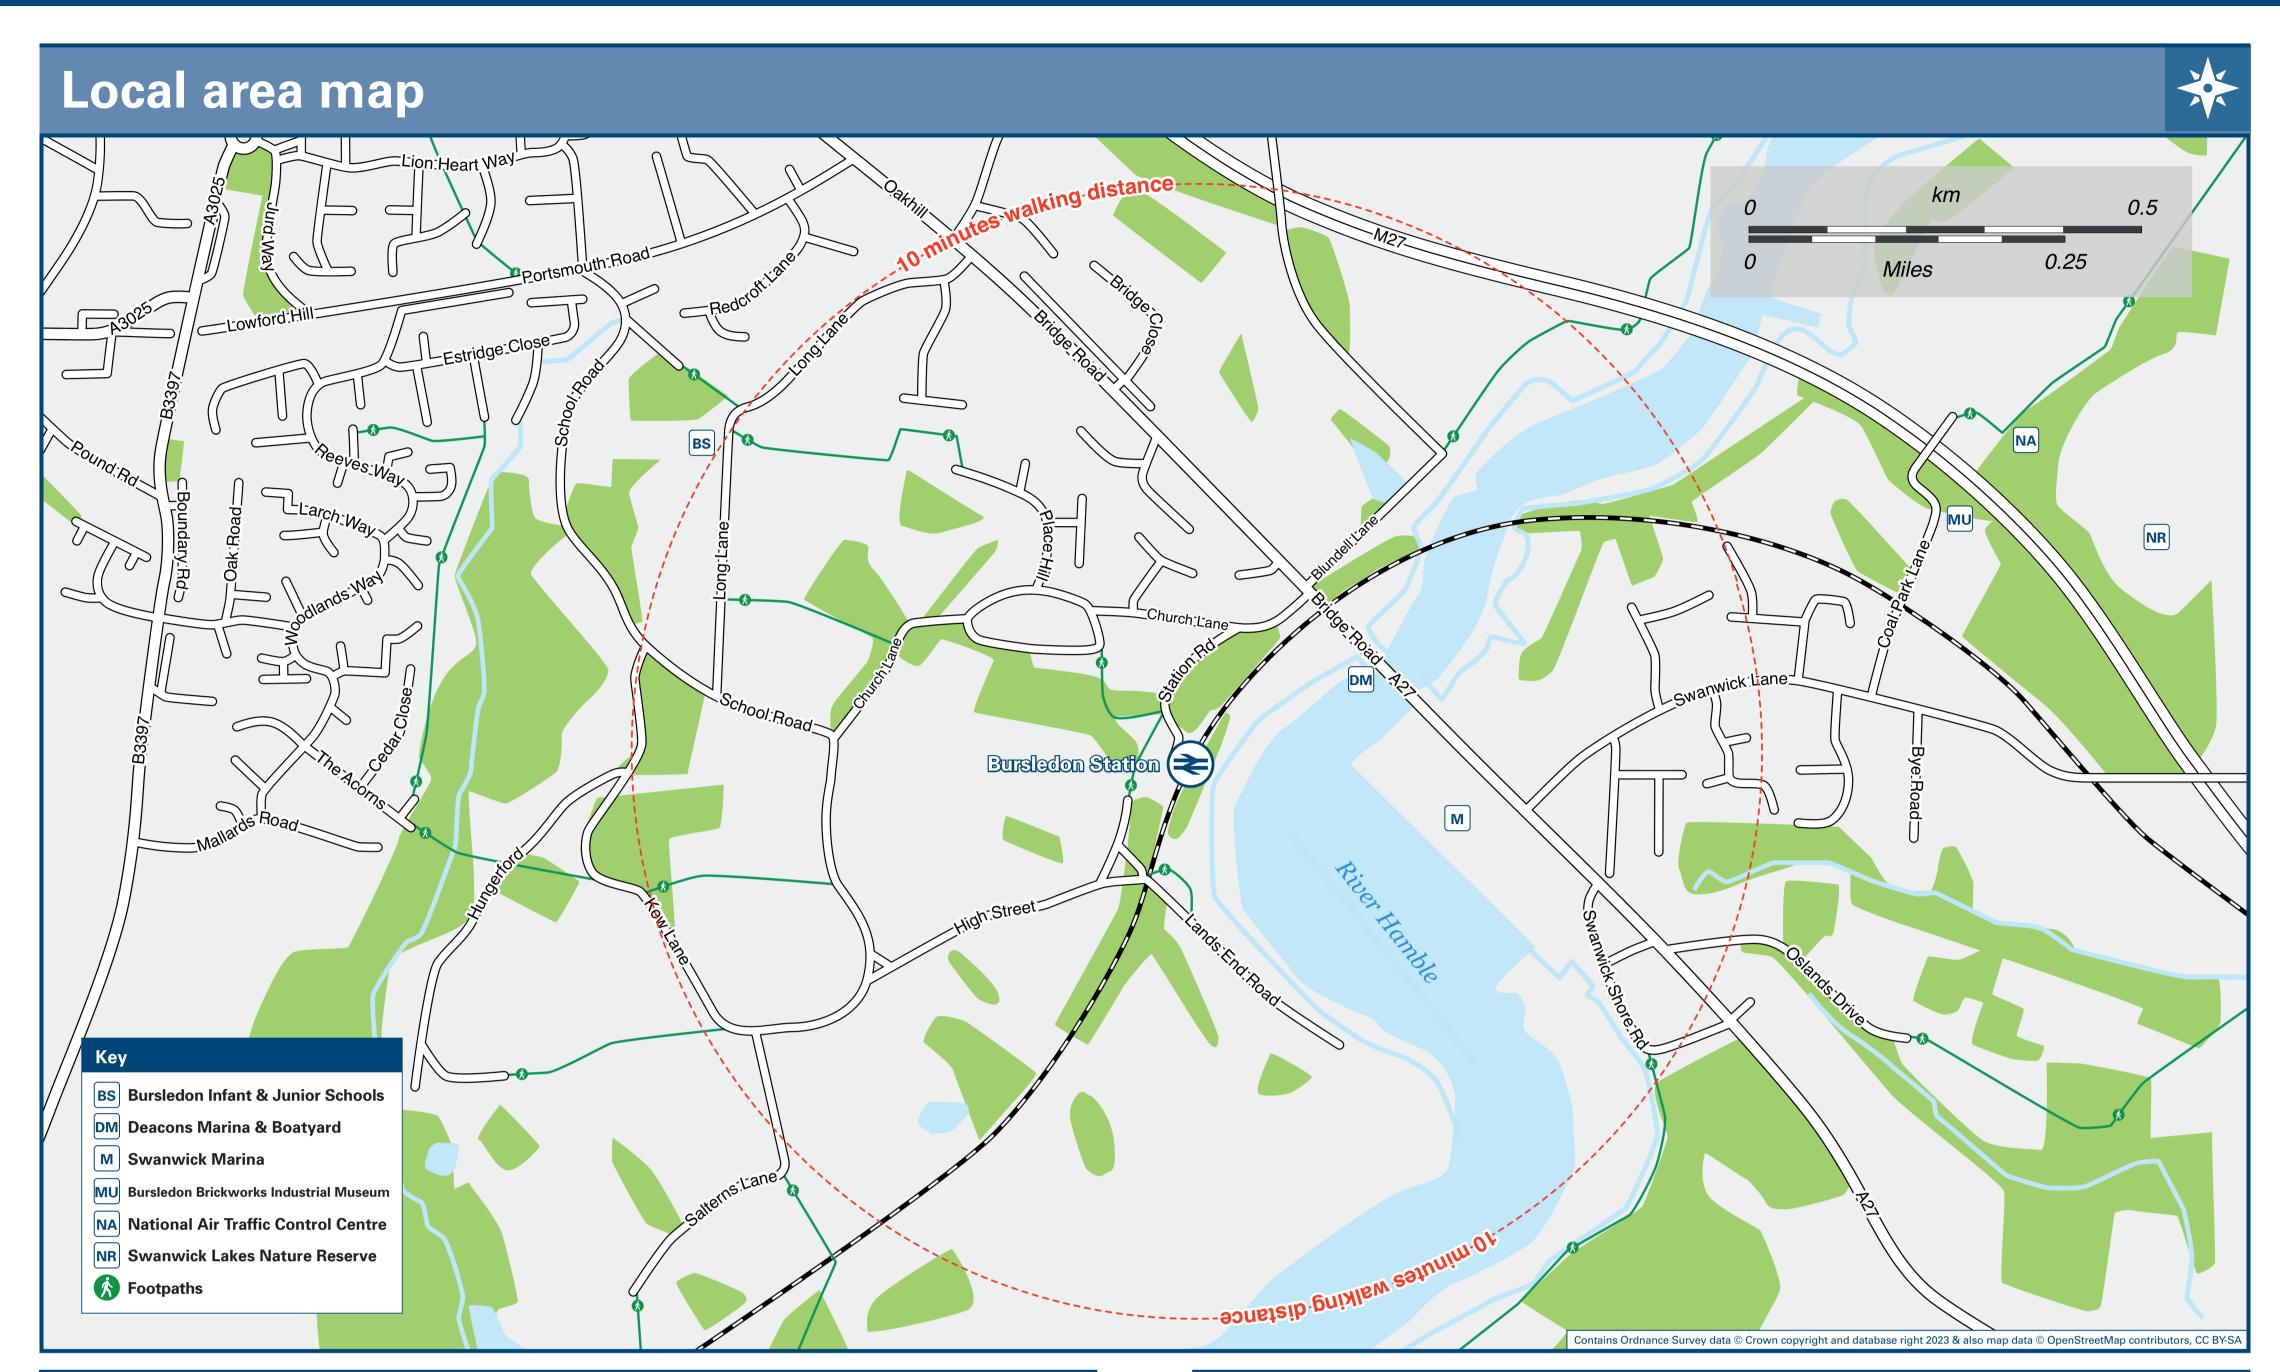

## **Bursledon Station**

## Bursledon Station Onward Travel Information





| DESTINATION             | BUS ROUTES | BUS STOP |  |  |
|-------------------------|------------|----------|--|--|
| Fareham 😂               | X4, X5     | В        |  |  |
| Gosport                 | <b>X5</b>  | В        |  |  |
| Lee-on-the-Solent       | X5         | В        |  |  |
| Locks Heath             | X4, X5     | В        |  |  |
| Lower Swanwick          | X4, X5     | В        |  |  |
| Lowford                 | X4, X5     | A        |  |  |
| Ocean Village           | X4, X5     | I, X5    |  |  |
| Park Gate               | X4         | X4 B     |  |  |
| Sarisbury               | X4, X5     |          |  |  |
| Sholing @               | X4, X5     | A        |  |  |
| Southampton City Centre | X4, X5     | A        |  |  |
| Stubbington             | <b>X5</b>  | В