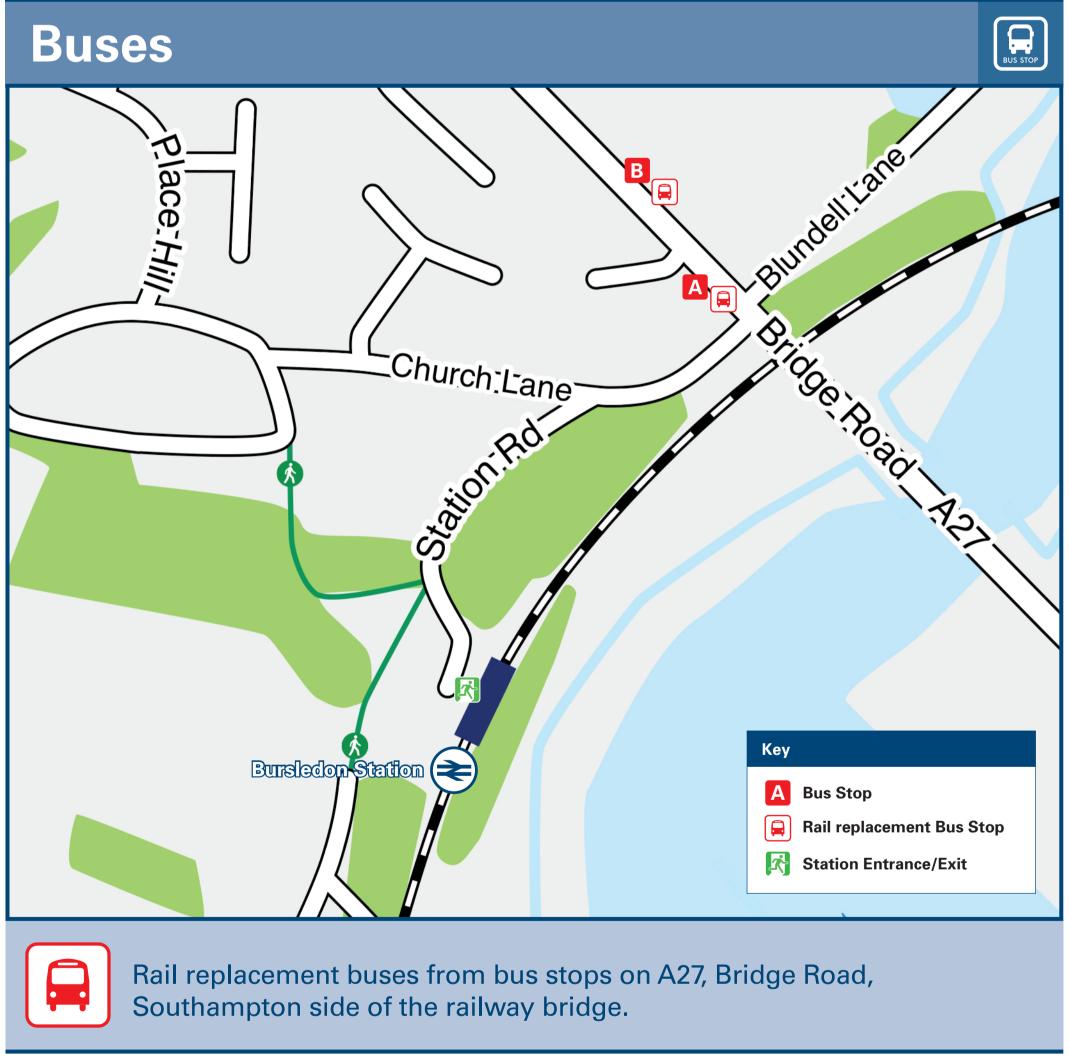

## Bursledon Station Onward Travel Information

| DESTINATION             | BUS ROUTES | BUS STOP |  |  |
|-------------------------|------------|----------|--|--|
| Fareham 😂               | X4, X5     | В        |  |  |
| Gosport                 | <b>X5</b>  | В        |  |  |
| Lee-on-the-Solent       | X5         | В        |  |  |
| Locks Heath             | X4, X5     | В        |  |  |
| Lower Swanwick          | X4, X5     | В        |  |  |
| Lowford                 | X4, X5     | A        |  |  |
| Ocean Village           | X4, X5     | I, X5    |  |  |
| Park Gate               | X4         | X4 B     |  |  |
| Sarisbury               | X4, X5     |          |  |  |
| Sholing @               | X4, X5     | A        |  |  |
| Southampton City Centre | X4, X5     | A        |  |  |
| Stubbington             | <b>X5</b>  | В        |  |  |
| Titchfield              | X4, X5     | В        |  |  |
| Titchfield Common       | X4         | В        |  |  |
| Warsash                 | X5         | В        |  |  |
| Woolston 😂              | X4, X5     | A        |  |  |