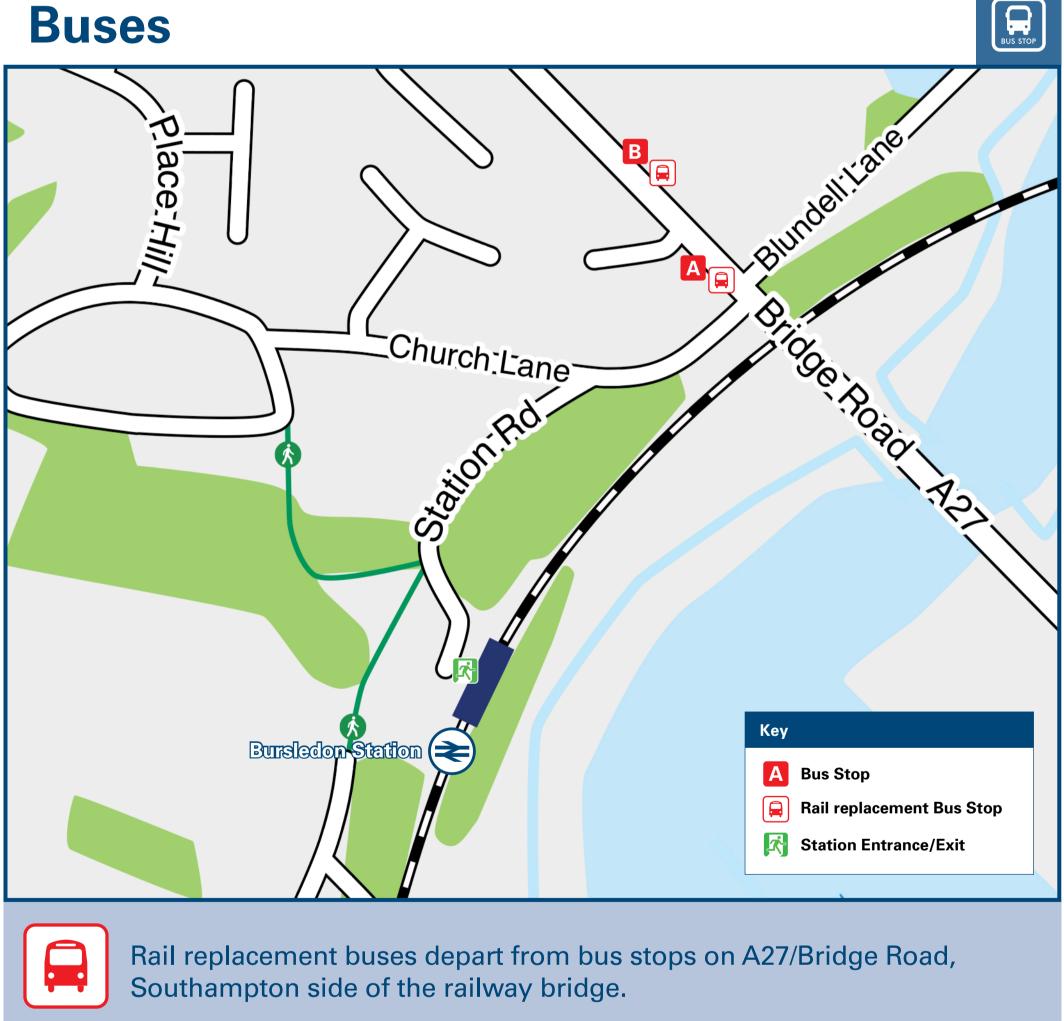

## Bursledon Station Onward Travel Information

| <b>DESTINA</b> | TION                                                                                                                                                                                                                                                                                                                                                          | BUS ROUTES | BUS STOP |  |  |  |  |  |  |
|----------------|---------------------------------------------------------------------------------------------------------------------------------------------------------------------------------------------------------------------------------------------------------------------------------------------------------------------------------------------------------------|------------|----------|--|--|--|--|--|--|
| Fareha         | am (for Gosport) ⊜ #                                                                                                                                                                                                                                                                                                                                          | X4, X5     | В        |  |  |  |  |  |  |
| Locks          | Heath                                                                                                                                                                                                                                                                                                                                                         | X4, X5     | В        |  |  |  |  |  |  |
| Lowe           | r Swanwick                                                                                                                                                                                                                                                                                                                                                    | X4, X5     | В        |  |  |  |  |  |  |
| Lowfo          | ord                                                                                                                                                                                                                                                                                                                                                           | X4, X5     | A        |  |  |  |  |  |  |
| Ocean          | Village (Itchen Bridge West) X4, X5                                                                                                                                                                                                                                                                                                                           |            |          |  |  |  |  |  |  |
| Park G         | Sate                                                                                                                                                                                                                                                                                                                                                          | X4         | В        |  |  |  |  |  |  |
| Sarisb         | oury                                                                                                                                                                                                                                                                                                                                                          | X4, X5     | В        |  |  |  |  |  |  |
| Sholir         | ng 😂                                                                                                                                                                                                                                                                                                                                                          | X4, X5     | A        |  |  |  |  |  |  |
| South          | ampton Central Station                                                                                                                                                                                                                                                                                                                                        | X4, X5     | A        |  |  |  |  |  |  |
| South          | nampton City Centre (Westquay)                                                                                                                                                                                                                                                                                                                                | X4, X5     | A        |  |  |  |  |  |  |
| Titchf         | ield (Coach Hill)                                                                                                                                                                                                                                                                                                                                             | X4         | В        |  |  |  |  |  |  |
| Titchf         | ield Common (Dimmicks Corner)                                                                                                                                                                                                                                                                                                                                 | X4, X5     | В        |  |  |  |  |  |  |
| Warsa          | sh (Village Centre)                                                                                                                                                                                                                                                                                                                                           | <b>X5</b>  | В        |  |  |  |  |  |  |
| Wools          | ston 😂                                                                                                                                                                                                                                                                                                                                                        | € X4, X5   |          |  |  |  |  |  |  |
| Votes          | Bus routes X4 and X5 operate daily.  For bus times and further information contact Traveline on 0871 200 22 33 or contact First Portsmouth, Fareham and Gosport (for bus routes X4 & X5) call 0345 646 0707.  Direct trains operate to this destination from this station.  # Change at Fareham railway station for bus routes 5, 9, 9A, E1 or E2 to Gosport. |            |          |  |  |  |  |  |  |