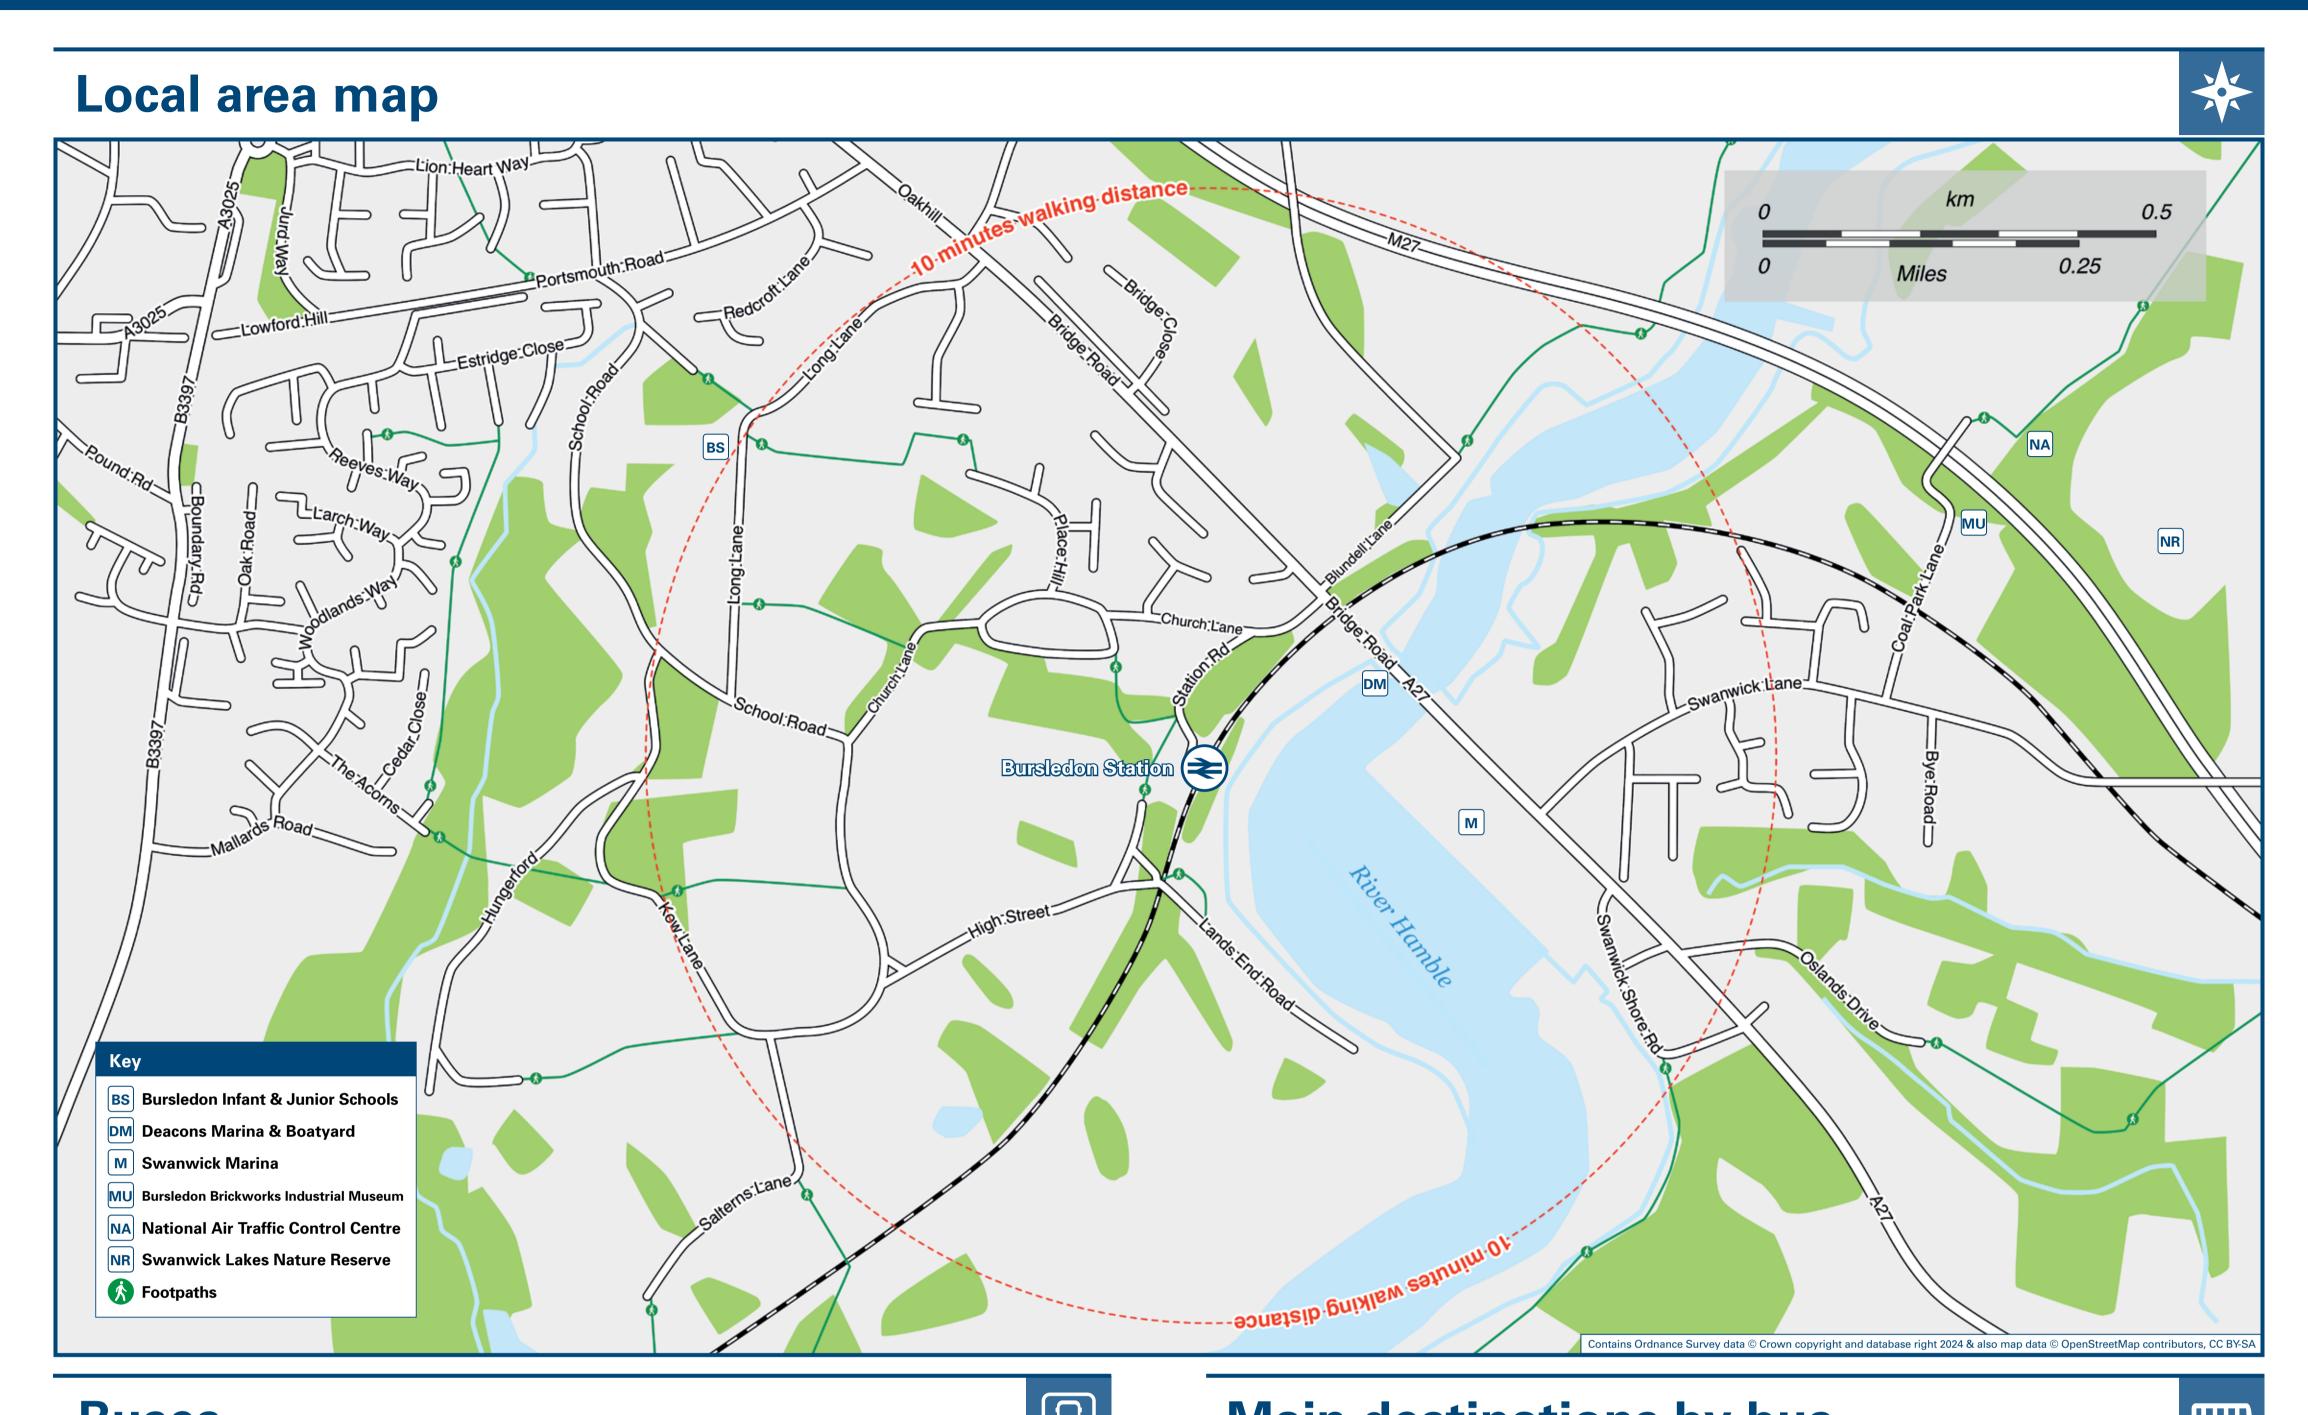

## **Bursledon Station**

## Bursledon Station Onward Travel Information

| <b>DESTINA</b> | TION                                                                                                                                                                                                                                                                                                                                                          | BUS ROUTES | BUS STOP |  |  |  |  |  |  |
|----------------|---------------------------------------------------------------------------------------------------------------------------------------------------------------------------------------------------------------------------------------------------------------------------------------------------------------------------------------------------------------|------------|----------|--|--|--|--|--|--|
| Fareha         | am (for Gosport) ⊜ #                                                                                                                                                                                                                                                                                                                                          | X4, X5     | В        |  |  |  |  |  |  |
| Locks          | Heath                                                                                                                                                                                                                                                                                                                                                         | X4, X5     | В        |  |  |  |  |  |  |
| Lowe           | r Swanwick                                                                                                                                                                                                                                                                                                                                                    | X4, X5     | В        |  |  |  |  |  |  |
| Lowfo          | ord                                                                                                                                                                                                                                                                                                                                                           | X4, X5     | A        |  |  |  |  |  |  |
| Ocean          | Village (Itchen Bridge West) X4, X5                                                                                                                                                                                                                                                                                                                           |            |          |  |  |  |  |  |  |
| Park G         | Sate                                                                                                                                                                                                                                                                                                                                                          | X4         | В        |  |  |  |  |  |  |
| Sarisb         | oury                                                                                                                                                                                                                                                                                                                                                          | X4, X5     | В        |  |  |  |  |  |  |
| Sholir         | ng 😂                                                                                                                                                                                                                                                                                                                                                          | X4, X5     | A        |  |  |  |  |  |  |
| South          | ampton Central Station                                                                                                                                                                                                                                                                                                                                        | X4, X5     | A        |  |  |  |  |  |  |
| South          | nampton City Centre (Westquay)                                                                                                                                                                                                                                                                                                                                | X4, X5     | A        |  |  |  |  |  |  |
| Titchf         | ield (Coach Hill)                                                                                                                                                                                                                                                                                                                                             | X4         | В        |  |  |  |  |  |  |
| Titchf         | ield Common (Dimmicks Corner)                                                                                                                                                                                                                                                                                                                                 | X4, X5     | В        |  |  |  |  |  |  |
| Warsa          | sh (Village Centre)                                                                                                                                                                                                                                                                                                                                           | <b>X5</b>  | В        |  |  |  |  |  |  |
| Wools          | ston 😂                                                                                                                                                                                                                                                                                                                                                        | € X4, X5   |          |  |  |  |  |  |  |
| Votes          | Bus routes X4 and X5 operate daily.  For bus times and further information contact Traveline on 0871 200 22 33 or contact First Portsmouth, Fareham and Gosport (for bus routes X4 & X5) call 0345 646 0707.  Direct trains operate to this destination from this station.  # Change at Fareham railway station for bus routes 5, 9, 9A, E1 or E2 to Gosport. |            |          |  |  |  |  |  |  |