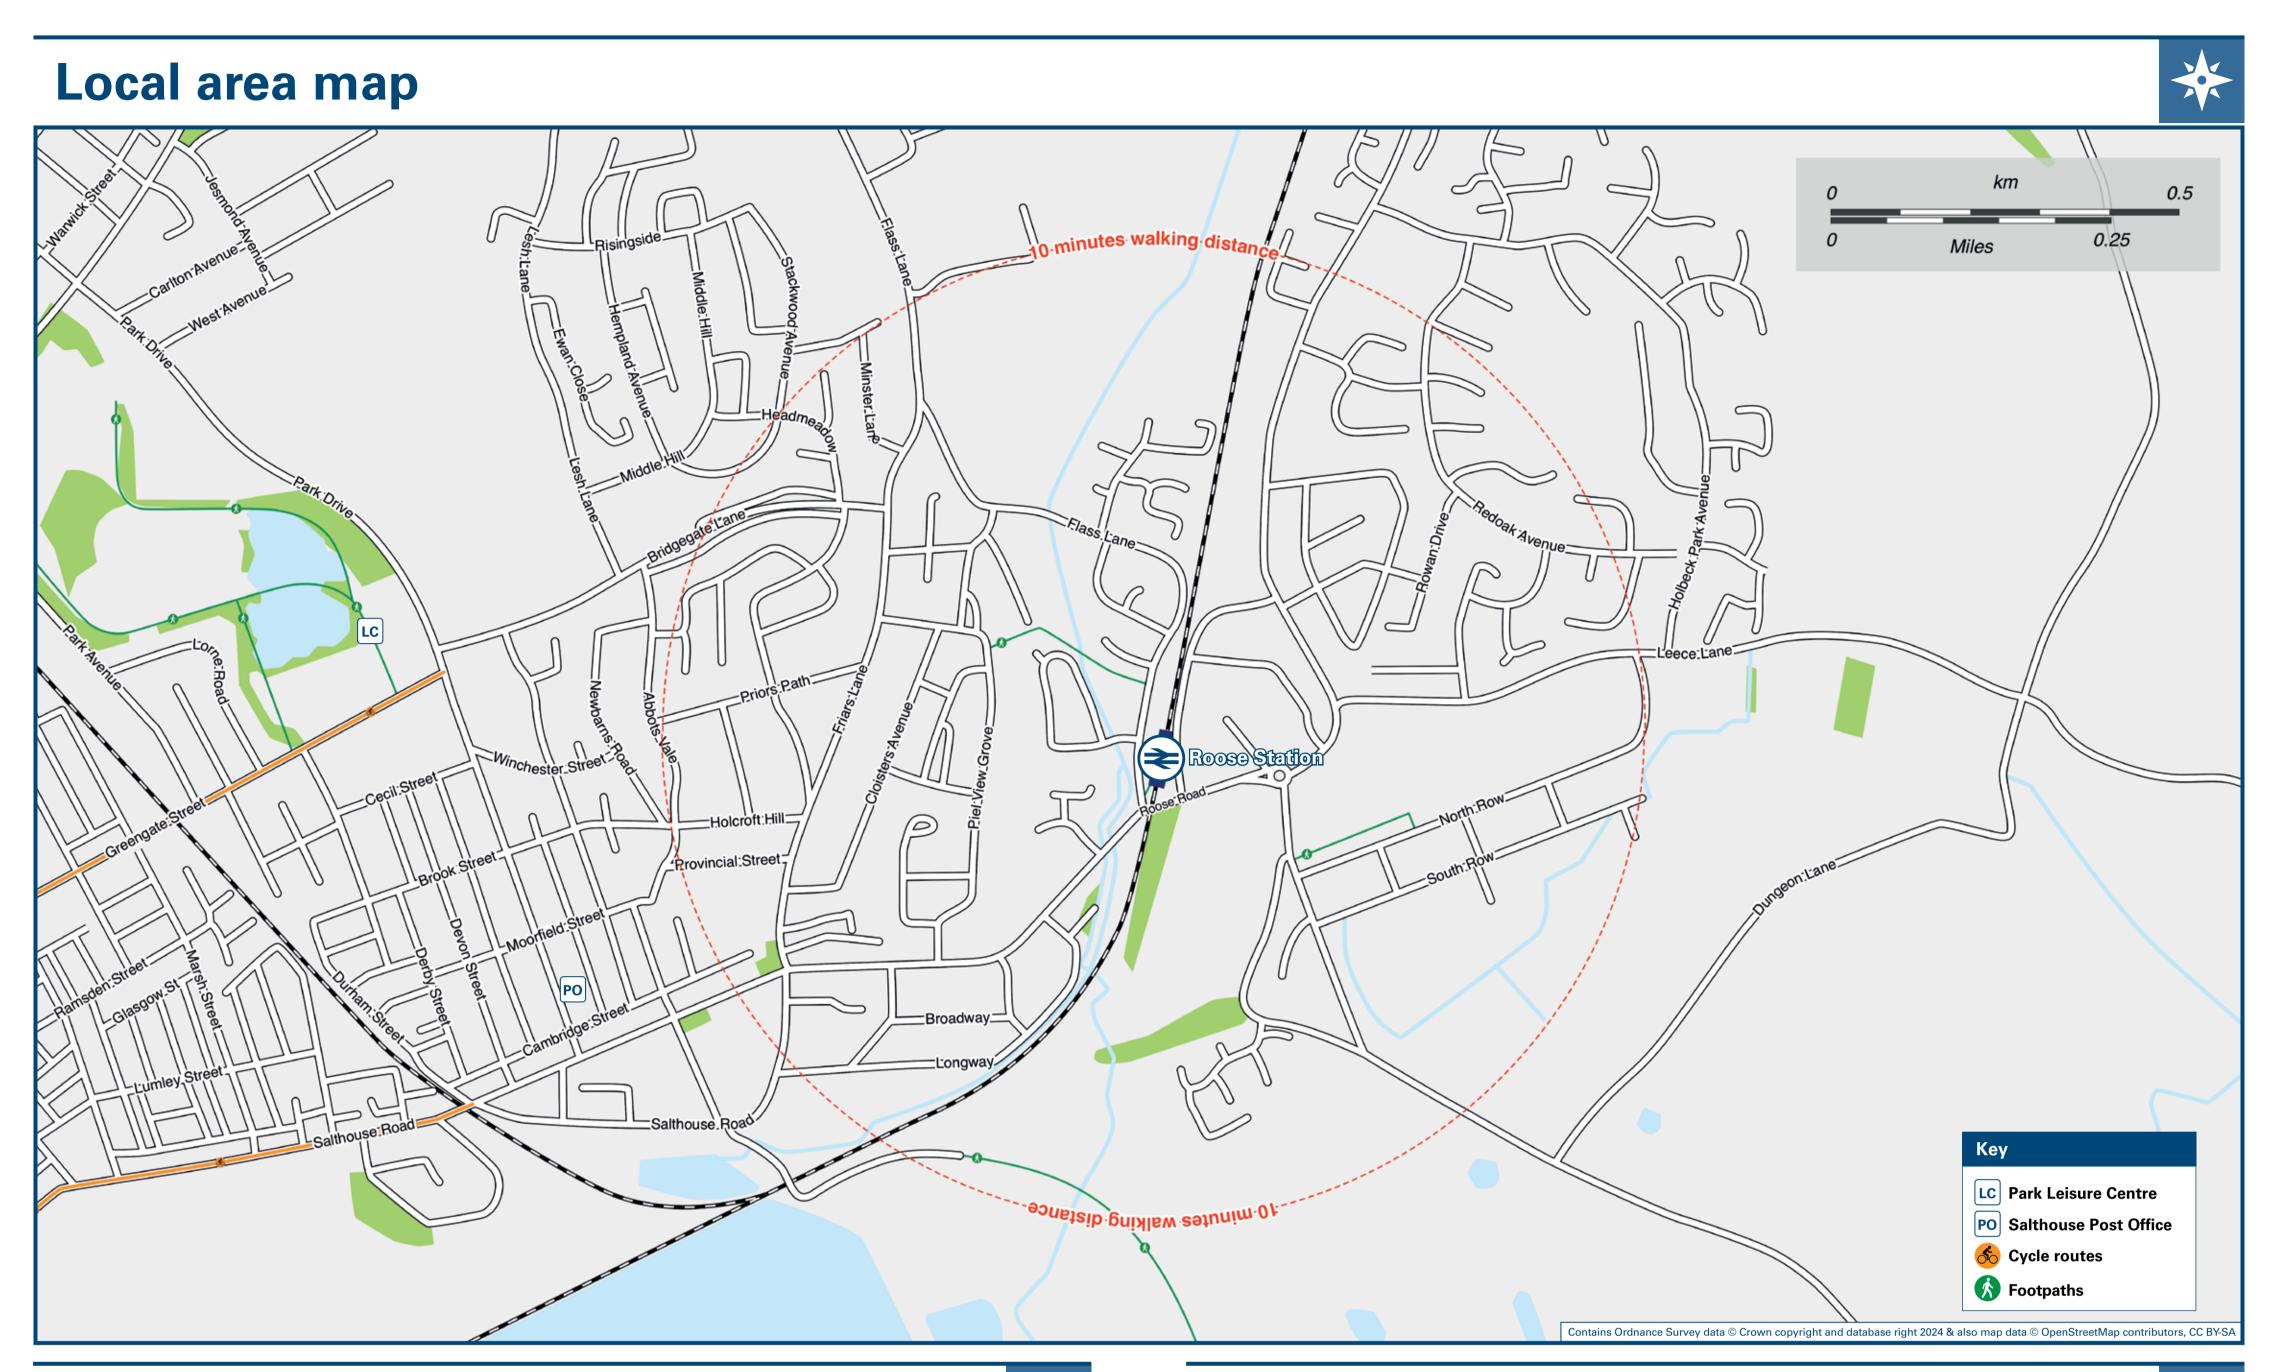

## **Roose Station**

## Roose Station Onward Travel Information





## Main destinations by bus (Data correct at December 2024) **DESTINATION BUS ROUTES BUS STOP Aldingham** 11\* В 11\* Bardsea 4, 11\*, X7# Barrow-in-Furness 😂 **Baycliff** 11\* **Furness College** Goadsbarrow 11\* Holbeck В **Hollywood Park** Newbiggin 11\* В **Park Leisure Centre** 11\* В Rampside Roa Island 11\* A **Salthouse** 4, 11\* 11\* B Ulverston 😂 Service 4 operates daily For bus times please see bus stop timetables or contact Traveline Notes Direct trains operate to this destination from this station # Service X7 runs a limited timetable on Fridays, only. \* Service 11 operates a limited service on Mondays, Tuesdays, Wednesdays and Thursdays, only.

**Taxis** 

Roose station has no taxi rank or cab office. Advance booking is essential, please consider using the following loca