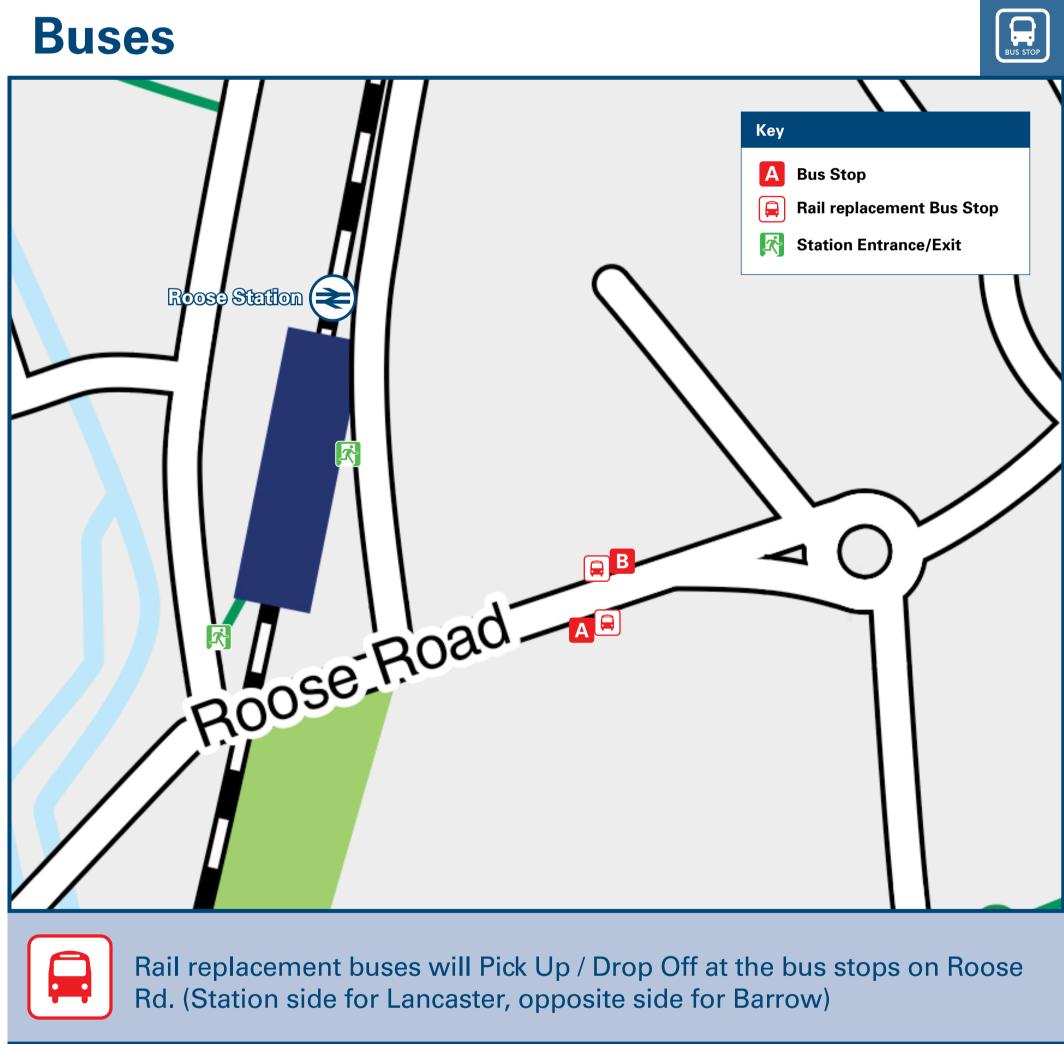

## Main destinations by bus (Data correct at December 2024) **DESTINATION BUS ROUTES BUS STOP Aldingham** 11\* В 11\* Bardsea 4, 11\*, X7# Barrow-in-Furness 😂 **Baycliff** 11\* **Furness College** Goadsbarrow 11\* Holbeck В **Hollywood Park** Newbiggin 11\* В **Park Leisure Centre** 11\* В Rampside Roa Island 11\* A **Salthouse** 4, 11\* 11\* B Ulverston 😂 Service 4 operates daily For bus times please see bus stop timetables or contact Traveline Notes Direct trains operate to this destination from this station # Service X7 runs a limited timetable on Fridays, only. \* Service 11 operates a limited service on Mondays, Tuesdays, Wednesdays and Thursdays, only.