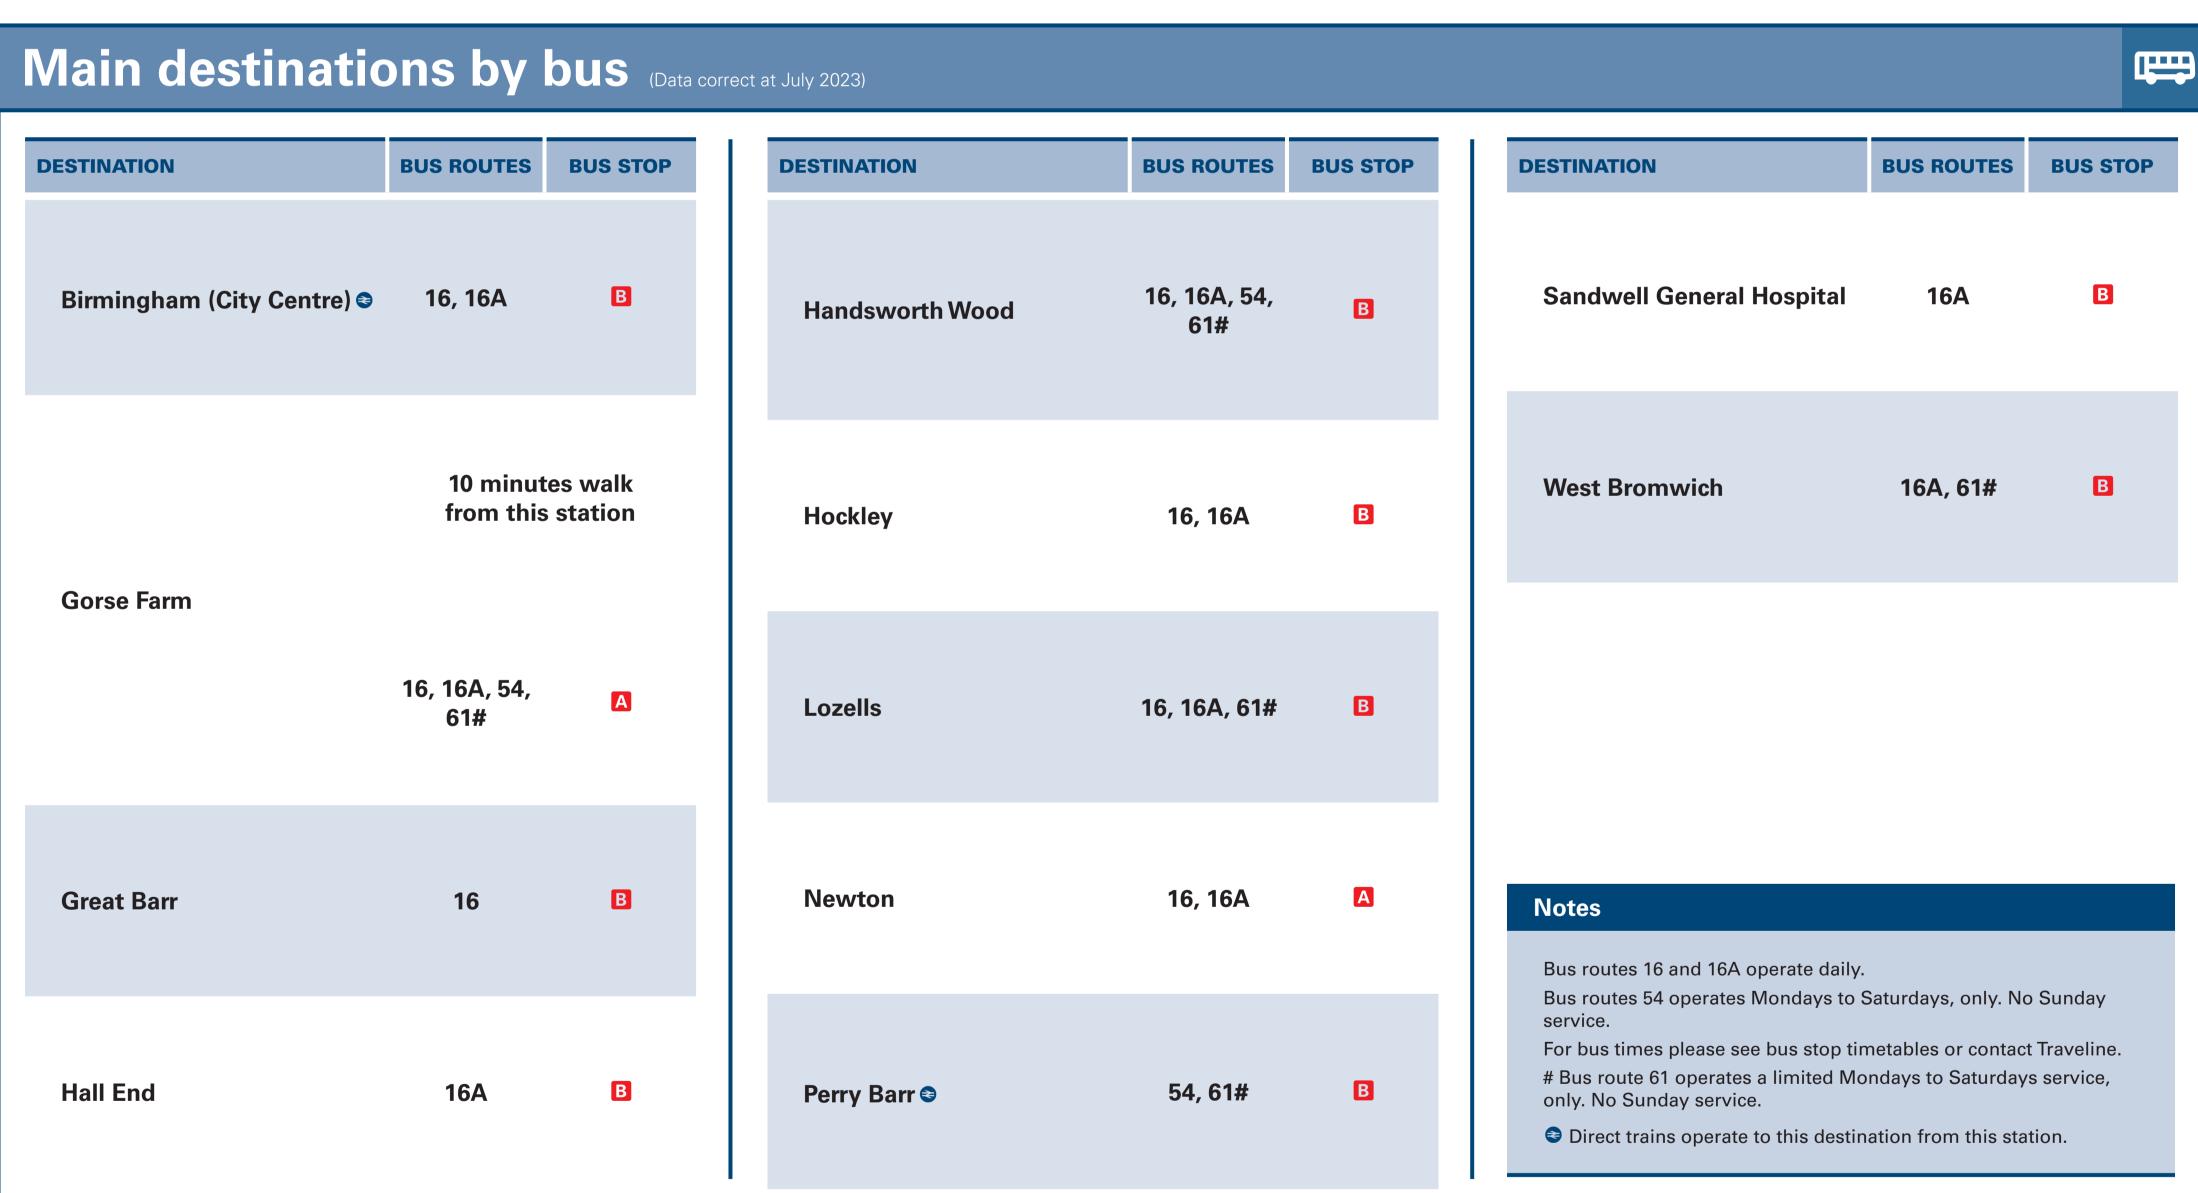

platform notifications directly to your smart phone.

nationalrail.co.uk/alertme

Hamstead GB 0121 360 7777

**Great Barr Cars** 0121 356 6060

**PlusBike** 

For more information.

nationalrail.co.uk/plusbike

| Further information about all onward travel                                                                   |                                                                             |                                                                                                                               |                                                                       |                                                                                                                                                                   |
|---------------------------------------------------------------------------------------------------------------|-----------------------------------------------------------------------------|-------------------------------------------------------------------------------------------------------------------------------|-----------------------------------------------------------------------|-------------------------------------------------------------------------------------------------------------------------------------------------------------------|
| Local Cycle Info                                                                                              | National Cycle Info                                                         | BusTimes                                                                                                                      | NextBuses mobi                                                        | PlusBus                                                                                                                                                           |
| www.tfwm.org.uk/plan-your-journey/ways-to-travel/cycling-and-walking For more information about cycle routes. | sustrans.org.uk Sustrans is the UK's leading sustainable transport charity. | See timetable displays at bus stops.  www.traveline.info  traveline  0871 200 22 33  calls from landlines cost 10p per minute | Search for a bus stop by entering a postcode, street & town or a stop | plusbus.info  A discount price 'bus pass' that you buy with your train ticket. It gives you unlimited bus travel around your chosen town, on participating buses. |
| National Rail Enquiries                                                                                       |                                                                             |                                                                                                                               |                                                                       |                                                                                                                                                                   |