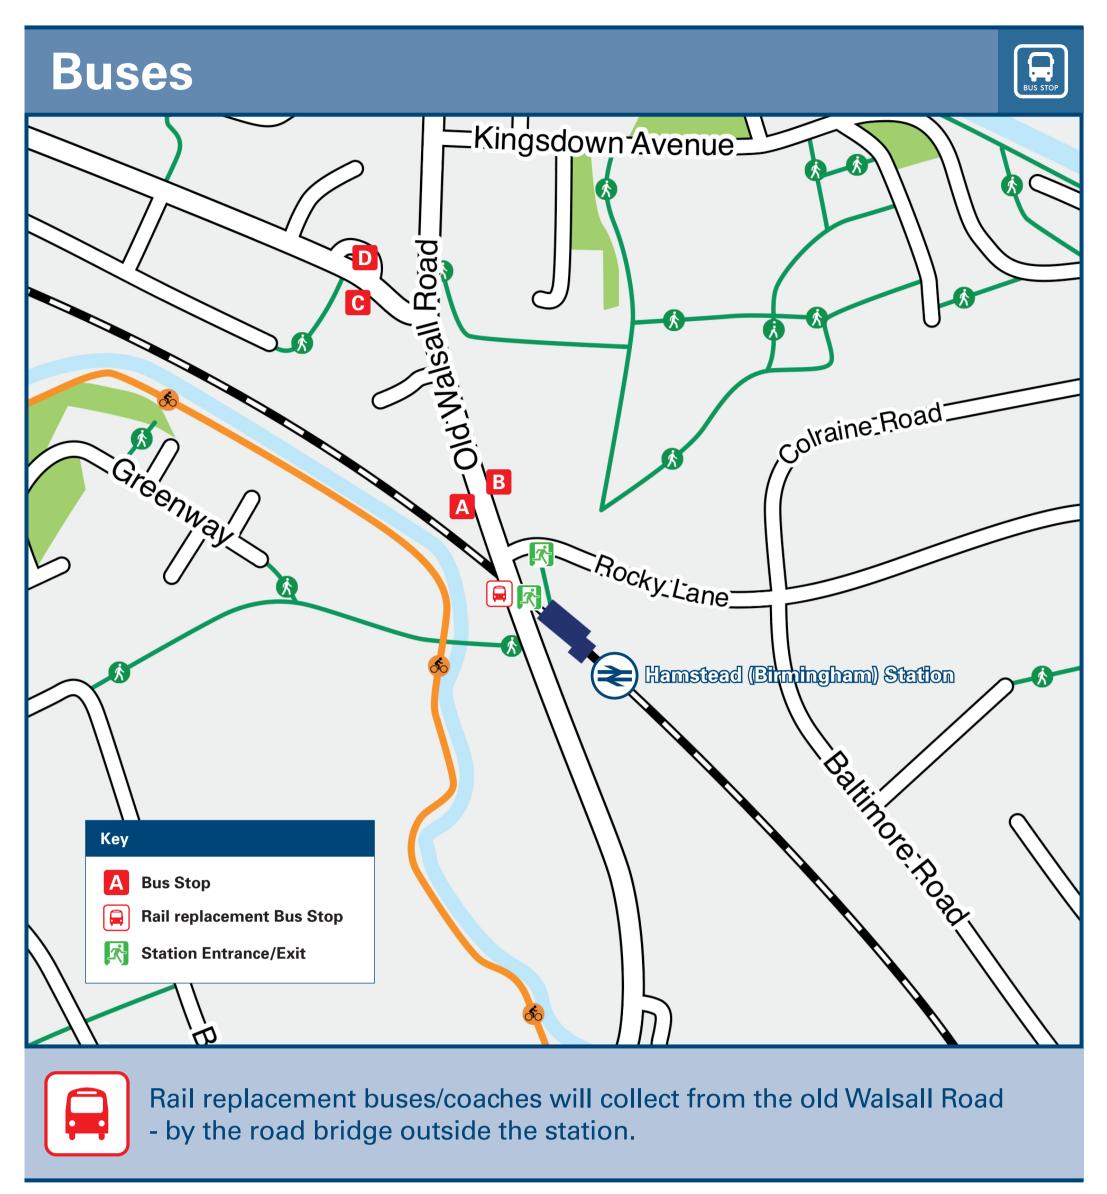

## Onward Travel Information

Taxis

Online

nationalrail.co.uk

Hamstead Station has no taxi rank or cab office. Advance booking is essential, please consider using the following local operators: (Inclusion of this number doesn't represent any endorsement of the taxi firm)