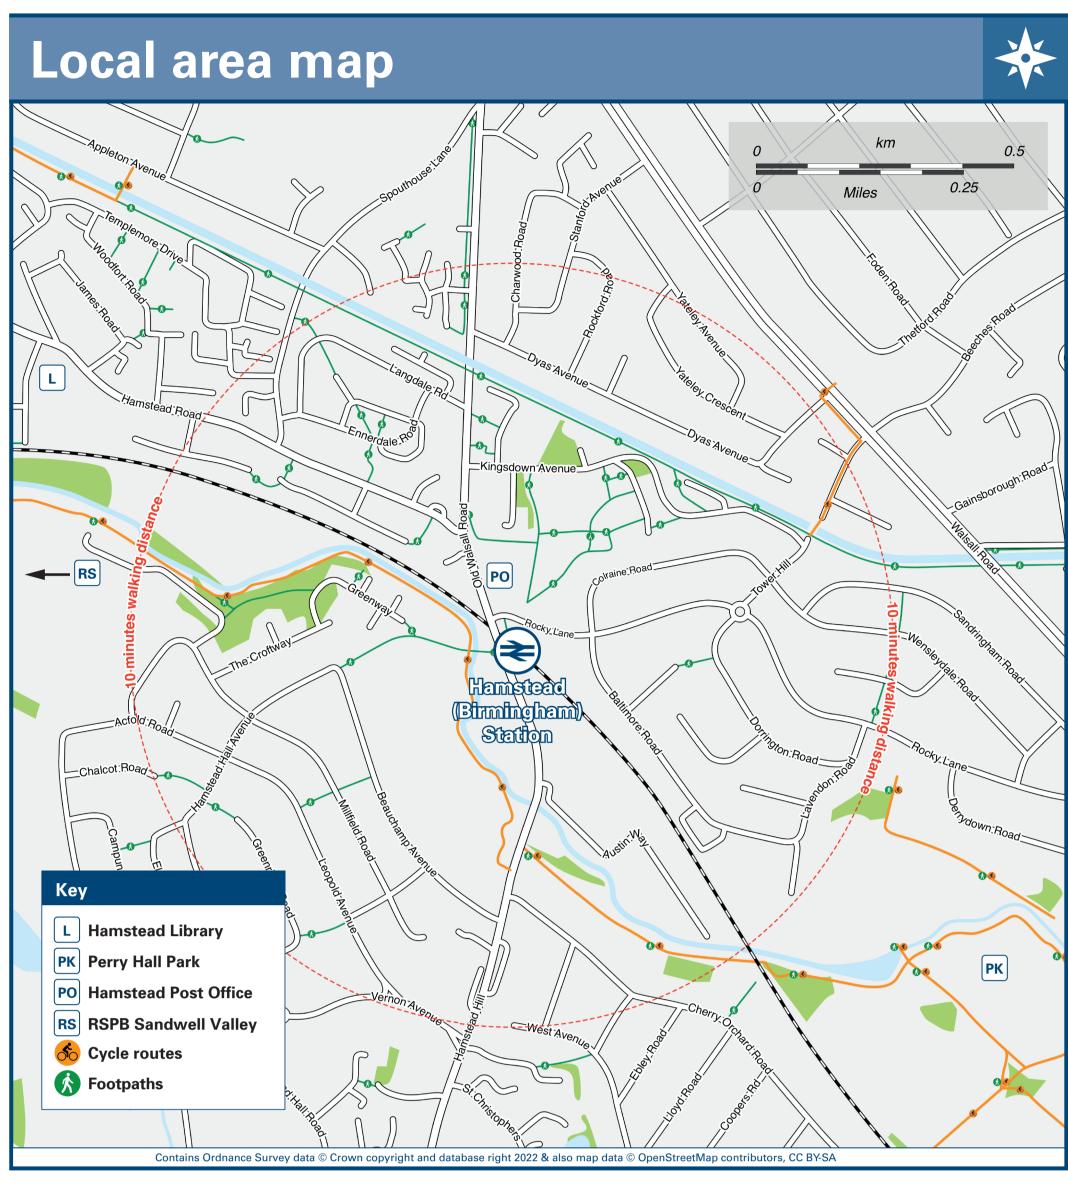

platform notifications directly to your smart phone.

nationalrail.co.uk/alertme

Hamstead GB 0121 360 7777

**Great Barr Cars** 0121 356 6060

**PlusBike** 

For more information.

nationalrail.co.uk/plusbike

| Further information about all onward travel                                                                   |                                                                             |                                                                                                                               |                                                                       |                                                                                                                                                                   |
|---------------------------------------------------------------------------------------------------------------|-----------------------------------------------------------------------------|-------------------------------------------------------------------------------------------------------------------------------|-----------------------------------------------------------------------|-------------------------------------------------------------------------------------------------------------------------------------------------------------------|
| Local Cycle Info                                                                                              | National Cycle Info                                                         | BusTimes                                                                                                                      | NextBuses mobi                                                        | PlusBus                                                                                                                                                           |
| www.tfwm.org.uk/plan-your-journey/ways-to-travel/cycling-and-walking For more information about cycle routes. | sustrans.org.uk Sustrans is the UK's leading sustainable transport charity. | See timetable displays at bus stops.  www.traveline.info  traveline  0871 200 22 33  calls from landlines cost 10p per minute | Search for a bus stop by entering a postcode, street & town or a stop | plusbus.info  A discount price 'bus pass' that you buy with your train ticket. It gives you unlimited bus travel around your chosen town, on participating buses. |
| National Rail Enquiries                                                                                       |                                                                             |                                                                                                                               |                                                                       |                                                                                                                                                                   |