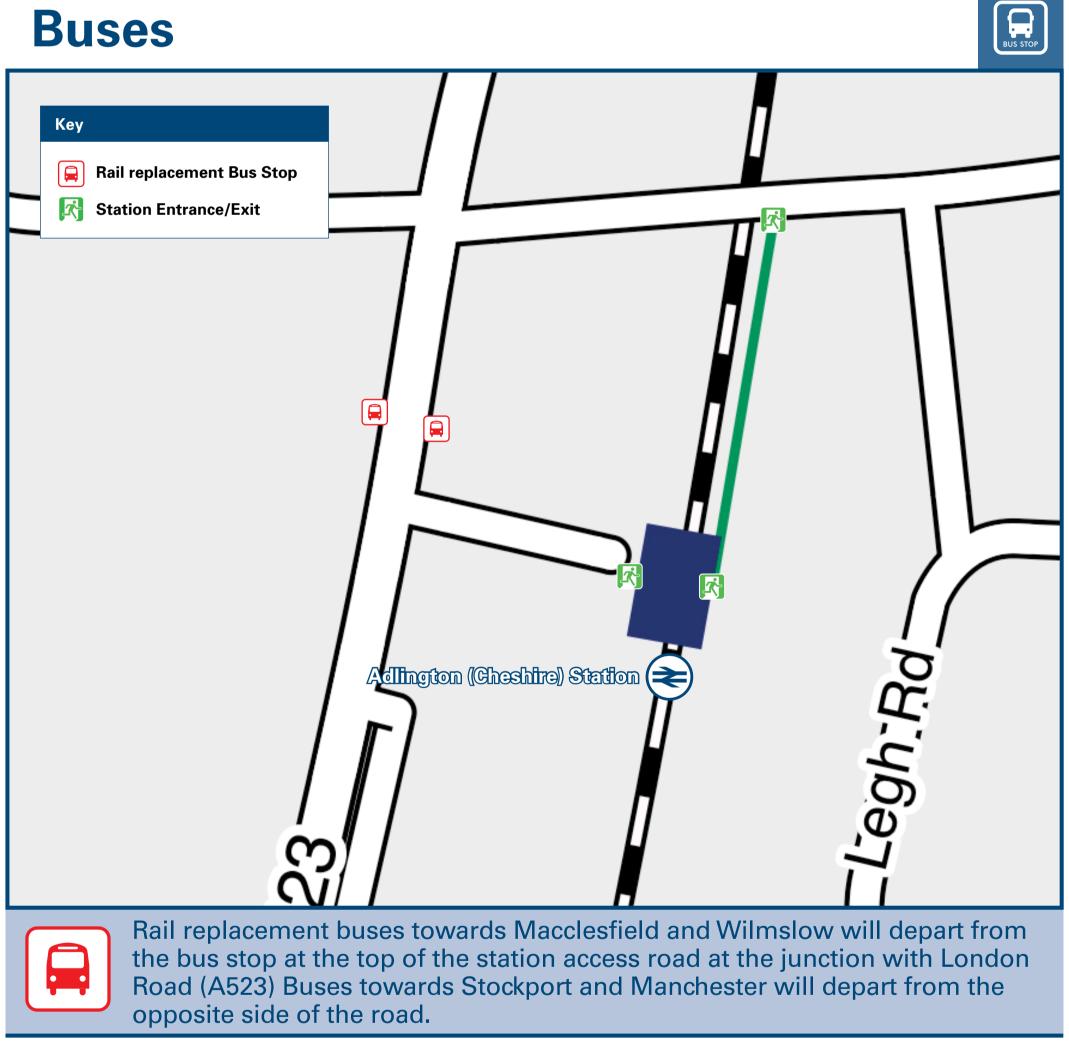

## Information (Data correct at October 2024)

**(11)** 

THERE ARE NO REGULAR BUS SERVICES SERVING ADLINGTON (CHESHIRE) STATION.

Adlington (Cheshire) Station has no taxi rank or cab office. Local taxis are available as listed below: (Inclusion of this number doesn't represent any endorsement of the taxi firm)