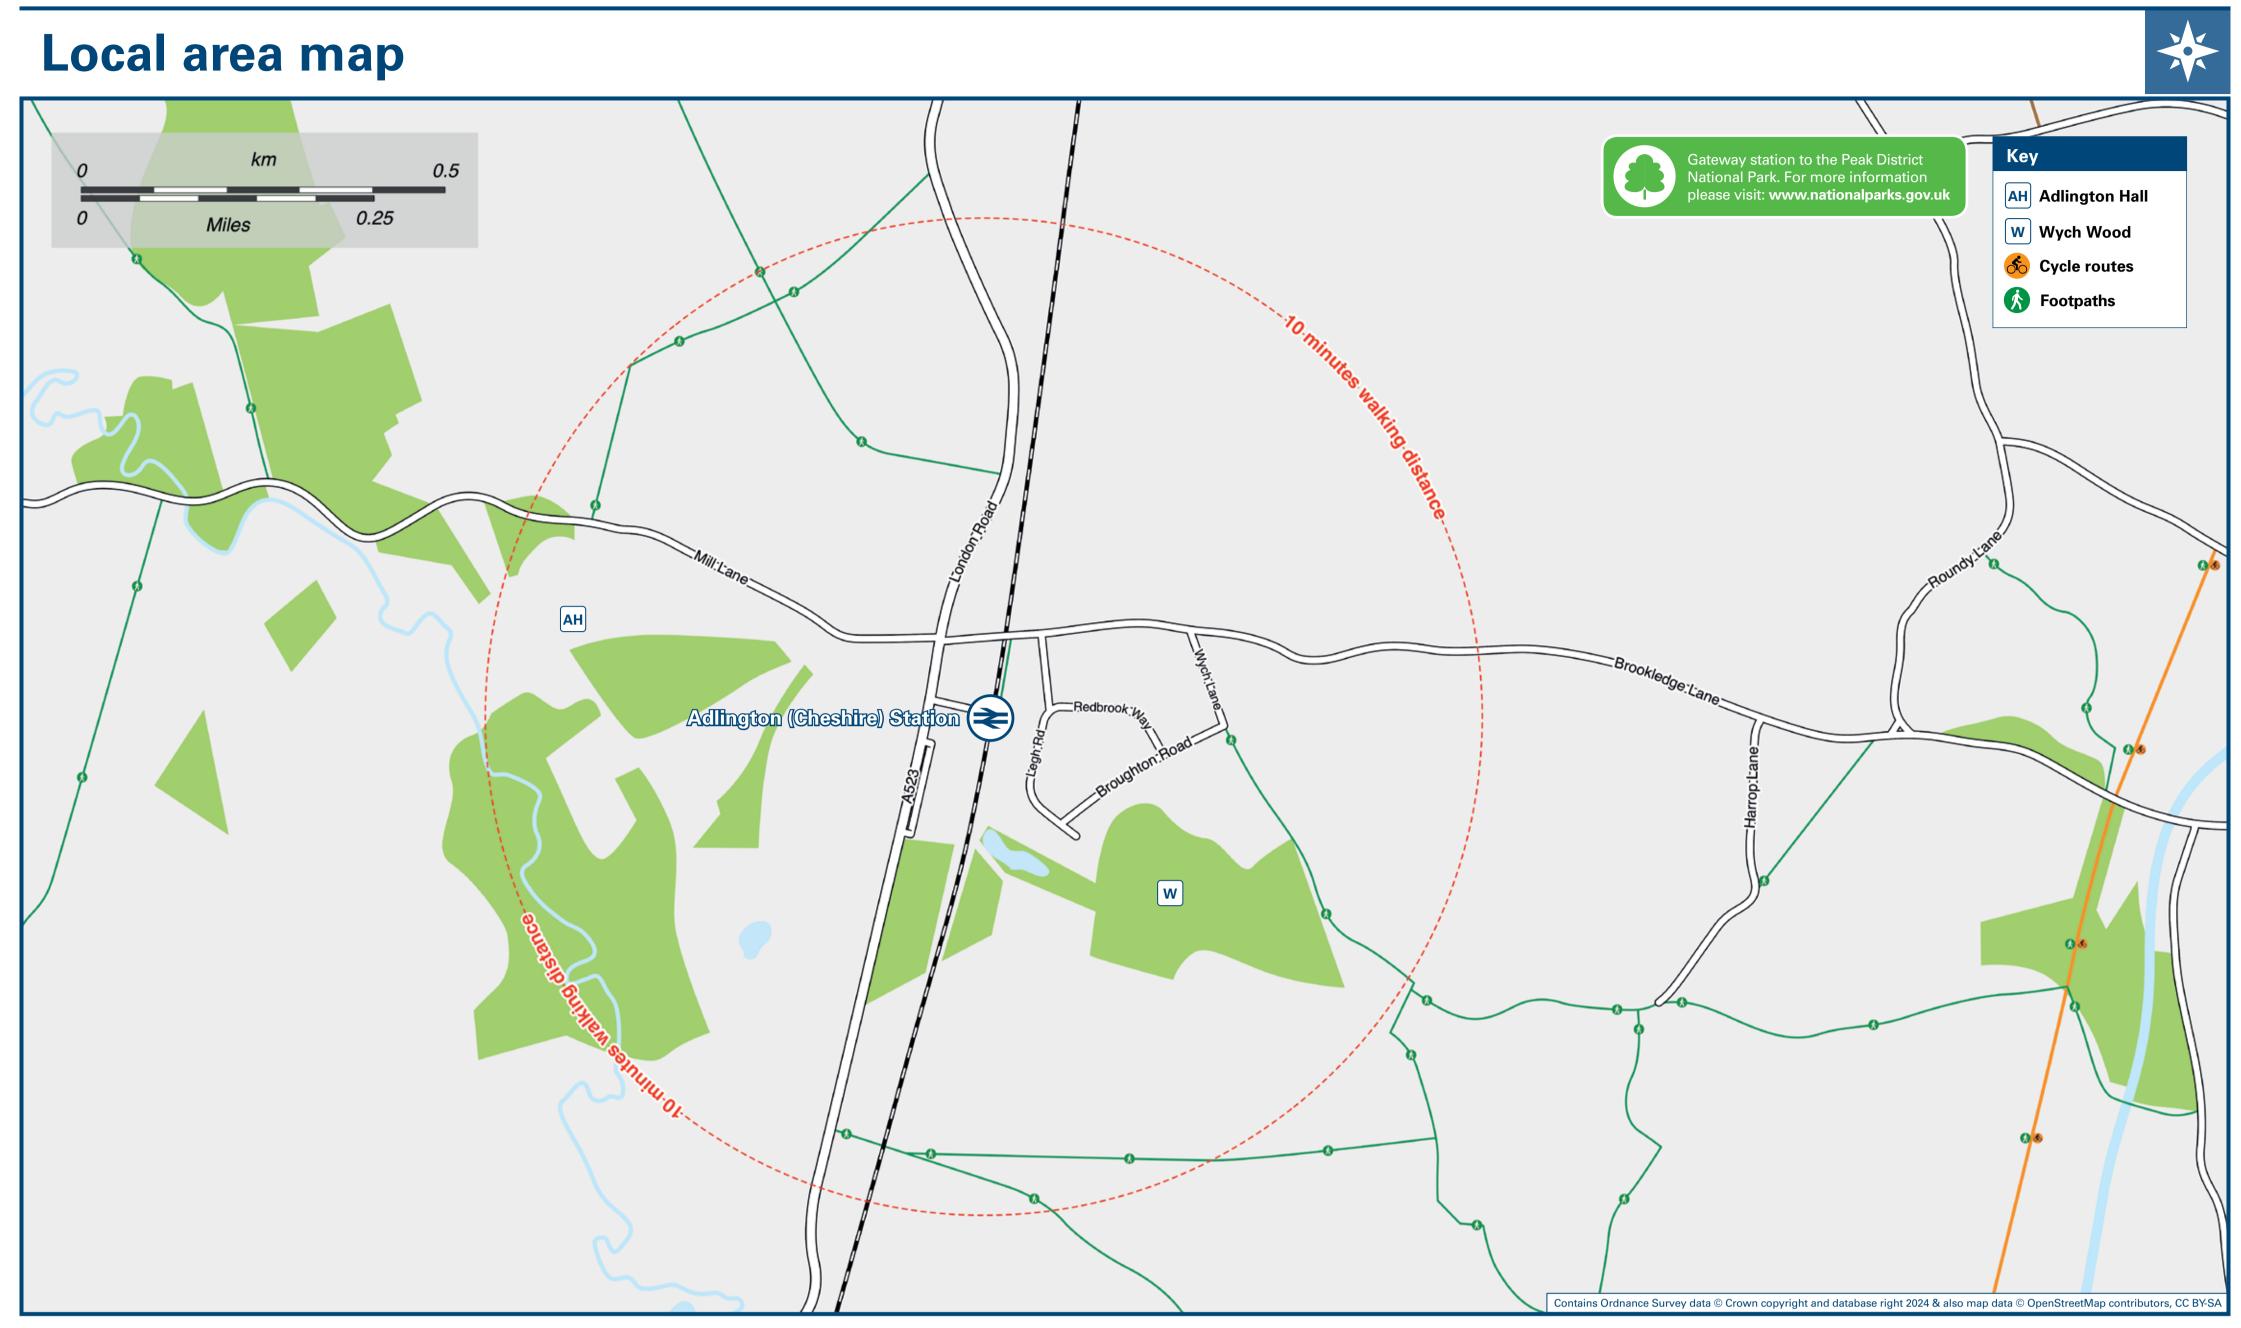

## Information (Data correct at October 2024)

**(11)** 

THERE ARE NO REGULAR BUS SERVICES SERVING ADLINGTON (CHESHIRE) STATION.

Adlington (Cheshire) Station has no taxi rank or cab office. Local taxis are available as listed below: (Inclusion of this number doesn't represent any endorsement of the taxi firm)

National Park Peak District National Park www.peakdistrict.gov.uk

**Lynx Taxis 0161 480 5000** 

Bollington Black Cab 07971 451 424 **Bollington Radio Cabs 01625 572 209** 

| Further information about all onward travel                  |                                                                             |                                                                                                                                             |                                                                                                                       |                                                                                                                                                                   |  |  |  |  |  |  |  |
|--------------------------------------------------------------|-----------------------------------------------------------------------------|---------------------------------------------------------------------------------------------------------------------------------------------|-----------------------------------------------------------------------------------------------------------------------|-------------------------------------------------------------------------------------------------------------------------------------------------------------------|--|--|--|--|--|--|--|
| Local Cycle Info                                             | National Cycle Info                                                         | BusTimes                                                                                                                                    | NextBuses mobi                                                                                                        | PlusBus                                                                                                                                                           |  |  |  |  |  |  |  |
| cheshireeast.gov.uk For more information about cycle routes. | sustrans.org.uk Sustrans is the UK's leading sustainable transport charity. | See timetable displays at bus stops.  www.traveline.info  0871 200 22 33  calls cost 12p per minute plus your phone company's access charge | Find the bus times for your stop.  Search for a bus stop by entering a postcode, street & town or a stop name & town. | plusbus.info  A discount price 'bus pass' that you buy with your train ticket. It gives you unlimited bus travel around your chosen town, on participating buses. |  |  |  |  |  |  |  |
| National Rail Enquiries                                      |                                                                             |                                                                                                                                             |                                                                                                                       |                                                                                                                                                                   |  |  |  |  |  |  |  |