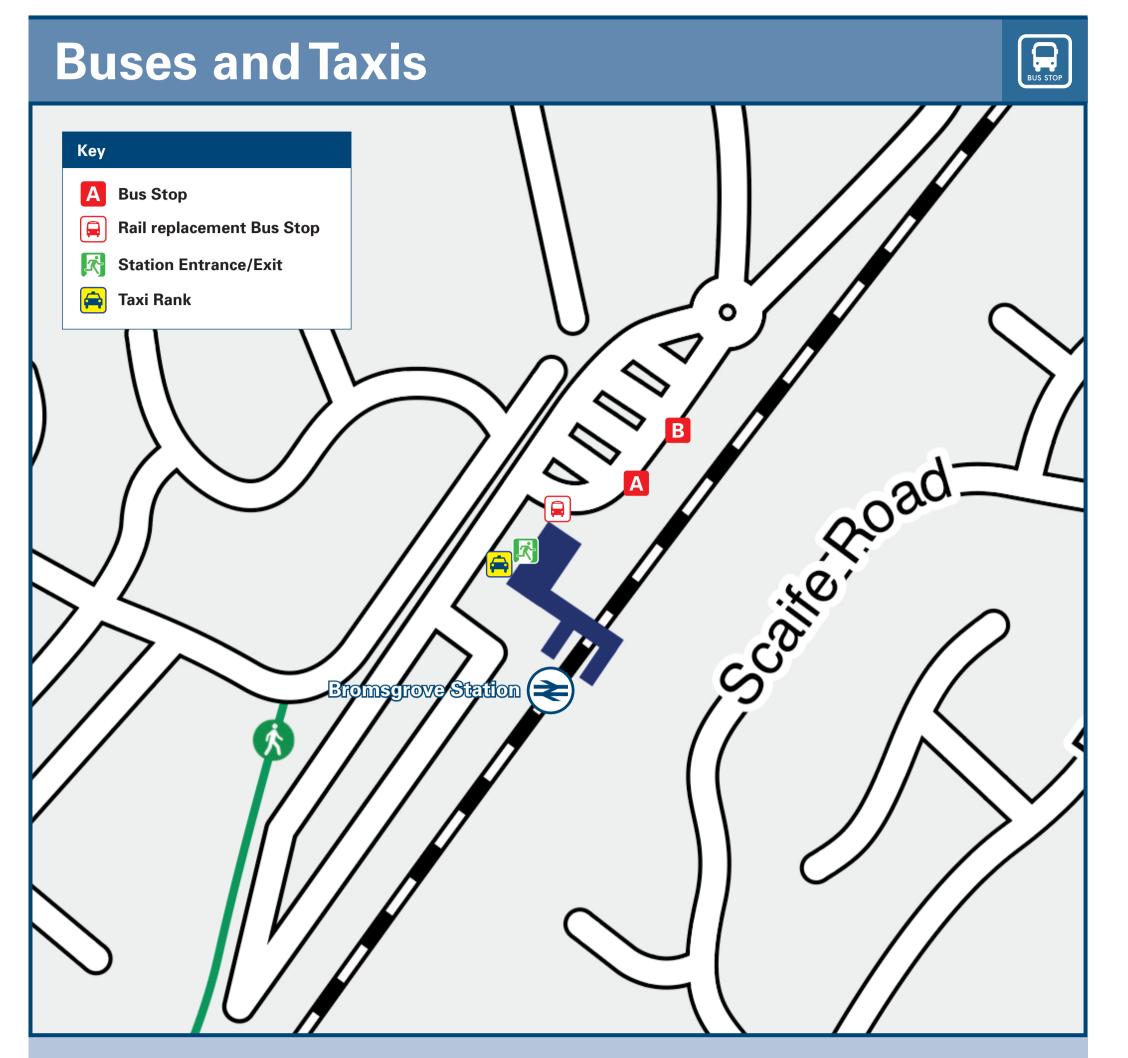

Rail replacement buses depart from the front of the station entrance.

(Hand the second second

## Main destinations by bus (Data correct at August 2023)

| DESTINATION                                                                                                                                                                                                                                                                                                                                                                                                                                                                                                                                                                                                                                                                                                                                                                                                                                                                                                                                                                                                                                                                                                                                                                                                                                                                                                                                                                                                                                                                                                                                                                                                                                                                                                                                                                                                                                                                                                                                                                                                                                                                                                                     | <b>BUS ROUTES</b>                                                      | BUS STOP                                              | DESTINATION                                                                           |                                                                                                                          | BUS ROUTES          | BUS STOP                                                                                                                                 | DESTINATION                                                                                                                                                                                        | <b>BUS ROUTES</b>                                                                                                                      | BUS STOP |  |
|---------------------------------------------------------------------------------------------------------------------------------------------------------------------------------------------------------------------------------------------------------------------------------------------------------------------------------------------------------------------------------------------------------------------------------------------------------------------------------------------------------------------------------------------------------------------------------------------------------------------------------------------------------------------------------------------------------------------------------------------------------------------------------------------------------------------------------------------------------------------------------------------------------------------------------------------------------------------------------------------------------------------------------------------------------------------------------------------------------------------------------------------------------------------------------------------------------------------------------------------------------------------------------------------------------------------------------------------------------------------------------------------------------------------------------------------------------------------------------------------------------------------------------------------------------------------------------------------------------------------------------------------------------------------------------------------------------------------------------------------------------------------------------------------------------------------------------------------------------------------------------------------------------------------------------------------------------------------------------------------------------------------------------------------------------------------------------------------------------------------------------|------------------------------------------------------------------------|-------------------------------------------------------|---------------------------------------------------------------------------------------|--------------------------------------------------------------------------------------------------------------------------|---------------------|------------------------------------------------------------------------------------------------------------------------------------------|----------------------------------------------------------------------------------------------------------------------------------------------------------------------------------------------------|----------------------------------------------------------------------------------------------------------------------------------------|----------|--|
| Alexandra Hospital<br>(Redditch)                                                                                                                                                                                                                                                                                                                                                                                                                                                                                                                                                                                                                                                                                                                                                                                                                                                                                                                                                                                                                                                                                                                                                                                                                                                                                                                                                                                                                                                                                                                                                                                                                                                                                                                                                                                                                                                                                                                                                                                                                                                                                                | 52A                                                                    | B                                                     | Hagley                                                                                |                                                                                                                          | 318                 | A                                                                                                                                        | Stoke Prior                                                                                                                                                                                        | 145, 145A                                                                                                                              | В        |  |
| <ul> <li>Aston Fields Industrial</li> <li>Estate</li> </ul>                                                                                                                                                                                                                                                                                                                                                                                                                                                                                                                                                                                                                                                                                                                                                                                                                                                                                                                                                                                                                                                                                                                                                                                                                                                                                                                                                                                                                                                                                                                                                                                                                                                                                                                                                                                                                                                                                                                                                                                                                                                                     | 145, 145A                                                              | В                                                     | Halesowen                                                                             |                                                                                                                          | 147                 | A                                                                                                                                        | • Stoke Works                                                                                                                                                                                      | 145, 145A                                                                                                                              | В        |  |
| Barnt Green 😂                                                                                                                                                                                                                                                                                                                                                                                                                                                                                                                                                                                                                                                                                                                                                                                                                                                                                                                                                                                                                                                                                                                                                                                                                                                                                                                                                                                                                                                                                                                                                                                                                                                                                                                                                                                                                                                                                                                                                                                                                                                                                                                   | 145, 145A                                                              | A                                                     | Hewell Park                                                                           |                                                                                                                          | 52, 52A             | A                                                                                                                                        | Stourbridge                                                                                                                                                                                        | 318                                                                                                                                    | Α        |  |
| Belbroughton                                                                                                                                                                                                                                                                                                                                                                                                                                                                                                                                                                                                                                                                                                                                                                                                                                                                                                                                                                                                                                                                                                                                                                                                                                                                                                                                                                                                                                                                                                                                                                                                                                                                                                                                                                                                                                                                                                                                                                                                                                                                                                                    | 318                                                                    | Α                                                     | Holy Cross                                                                            |                                                                                                                          | 318                 | Α                                                                                                                                        | Upton Warren (for Az<br>Adventure Aqua Park                                                                                                                                                        | 1454                                                                                                                                   | В        |  |
| Blackwell                                                                                                                                                                                                                                                                                                                                                                                                                                                                                                                                                                                                                                                                                                                                                                                                                                                                                                                                                                                                                                                                                                                                                                                                                                                                                                                                                                                                                                                                                                                                                                                                                                                                                                                                                                                                                                                                                                                                                                                                                                                                                                                       | 145, 145A                                                              | A                                                     | Hunnington                                                                            |                                                                                                                          | 147                 | A                                                                                                                                        | Webbs Garden Centi<br>(Wychbold)                                                                                                                                                                   | re 145A                                                                                                                                | В        |  |
| Bromsgrove Town Centre                                                                                                                                                                                                                                                                                                                                                                                                                                                                                                                                                                                                                                                                                                                                                                                                                                                                                                                                                                                                                                                                                                                                                                                                                                                                                                                                                                                                                                                                                                                                                                                                                                                                                                                                                                                                                                                                                                                                                                                                                                                                                                          | 52, 52A                                                                | В                                                     | Kidderminster                                                                         |                                                                                                                          | 52                  | В                                                                                                                                        | West Hagley                                                                                                                                                                                        | 318                                                                                                                                    | Α        |  |
| ● (Bus Station)                                                                                                                                                                                                                                                                                                                                                                                                                                                                                                                                                                                                                                                                                                                                                                                                                                                                                                                                                                                                                                                                                                                                                                                                                                                                                                                                                                                                                                                                                                                                                                                                                                                                                                                                                                                                                                                                                                                                                                                                                                                                                                                 | 145, 145A,<br>147, 318                                                 | Α                                                     | Lickey                                                                                |                                                                                                                          | 145, 145A           | A                                                                                                                                        | Wildmoor                                                                                                                                                                                           | 147                                                                                                                                    | Α        |  |
| Burcot                                                                                                                                                                                                                                                                                                                                                                                                                                                                                                                                                                                                                                                                                                                                                                                                                                                                                                                                                                                                                                                                                                                                                                                                                                                                                                                                                                                                                                                                                                                                                                                                                                                                                                                                                                                                                                                                                                                                                                                                                                                                                                                          | 145 <i>,</i> 145A                                                      | A                                                     | Lickey End                                                                            |                                                                                                                          | 145 <i>,</i> 145A   | Α                                                                                                                                        | Wychbold                                                                                                                                                                                           | 145, 145A                                                                                                                              | В        |  |
| • Catshill                                                                                                                                                                                                                                                                                                                                                                                                                                                                                                                                                                                                                                                                                                                                                                                                                                                                                                                                                                                                                                                                                                                                                                                                                                                                                                                                                                                                                                                                                                                                                                                                                                                                                                                                                                                                                                                                                                                                                                                                                                                                                                                      | 147, 318                                                               | Α                                                     | Longbridge 😂                                                                          |                                                                                                                          | 145, 145A           | A                                                                                                                                        |                                                                                                                                                                                                    |                                                                                                                                        |          |  |
| Chaddesley Corbett                                                                                                                                                                                                                                                                                                                                                                                                                                                                                                                                                                                                                                                                                                                                                                                                                                                                                                                                                                                                                                                                                                                                                                                                                                                                                                                                                                                                                                                                                                                                                                                                                                                                                                                                                                                                                                                                                                                                                                                                                                                                                                              | 52                                                                     | B                                                     | Rashwood                                                                              |                                                                                                                          | 145, 145A           | В                                                                                                                                        | Notes                                                                                                                                                                                              |                                                                                                                                        |          |  |
| Charford                                                                                                                                                                                                                                                                                                                                                                                                                                                                                                                                                                                                                                                                                                                                                                                                                                                                                                                                                                                                                                                                                                                                                                                                                                                                                                                                                                                                                                                                                                                                                                                                                                                                                                                                                                                                                                                                                                                                                                                                                                                                                                                        | 52A                                                                    | В                                                     | Redditch                                                                              |                                                                                                                          | 52, 52A             | A                                                                                                                                        | • PlusBus destination, pl                                                                                                                                                                          | ene en Finst                                                                                                                           |          |  |
| Crofton Hackett                                                                                                                                                                                                                                                                                                                                                                                                                                                                                                                                                                                                                                                                                                                                                                                                                                                                                                                                                                                                                                                                                                                                                                                                                                                                                                                                                                                                                                                                                                                                                                                                                                                                                                                                                                                                                                                                                                                                                                                                                                                                                                                 | 145, 145A                                                              | A                                                     | Romsley                                                                               |                                                                                                                          | 147                 | Α                                                                                                                                        | <ul> <li>PlusBus tickets are valid in the Bromsgrove PlusBus zone or Worcestershire buses and Diamond buses only.</li> <li>Bus route 52 operates daily, Mondays to Saturdays and with a</li> </ul> |                                                                                                                                        |          |  |
| Droitwich Spa 😂                                                                                                                                                                                                                                                                                                                                                                                                                                                                                                                                                                                                                                                                                                                                                                                                                                                                                                                                                                                                                                                                                                                                                                                                                                                                                                                                                                                                                                                                                                                                                                                                                                                                                                                                                                                                                                                                                                                                                                                                                                                                                                                 | 145                                                                    | В                                                     | Rubery                                                                                |                                                                                                                          | 145, 145A           | A                                                                                                                                        | limited Sundays service.<br>Bus routes 52A, 145, 145A, 147 and 318 operate Mondays to                                                                                                              |                                                                                                                                        |          |  |
| Fairfield                                                                                                                                                                                                                                                                                                                                                                                                                                                                                                                                                                                                                                                                                                                                                                                                                                                                                                                                                                                                                                                                                                                                                                                                                                                                                                                                                                                                                                                                                                                                                                                                                                                                                                                                                                                                                                                                                                                                                                                                                                                                                                                       | 318                                                                    | A                                                     | Sidemoor                                                                              |                                                                                                                          | 147, 318            | Α                                                                                                                                        | Saturdays.<br>For bus times and other bus enquiries, please contact Traveline<br>0871 200 22 33.                                                                                                   |                                                                                                                                        |          |  |
| • Finstall                                                                                                                                                                                                                                                                                                                                                                                                                                                                                                                                                                                                                                                                                                                                                                                                                                                                                                                                                                                                                                                                                                                                                                                                                                                                                                                                                                                                                                                                                                                                                                                                                                                                                                                                                                                                                                                                                                                                                                                                                                                                                                                      | 52, 52A                                                                | A                                                     | Stoke Heath (for Avoncroft <ul> <li>Museum of Historic</li> <li>Buildings)</li> </ul> |                                                                                                                          |                     | B                                                                                                                                        | # Additional bus services on the Town Centre, contact Te                                                                                                                                           | operate from Bromsgrove Bus<br>raveline for more information<br>this destination from this stat                                        |          |  |
| Taxisbefore travellin<br>following local                                                                                                                                                                                                                                                                                                                                                                                                                                                                                                                                                                                                                                                                                                                                                                                                                                                                                                                                                                                                                                                                                                                                                                                                                                                                                                                                                                                                                                                                                                                                                                                                                                                                                                                                                                                                                                                                                                                                                                                                                                                                                        | ng, and pre-book if no<br>l operators: (Inclusion<br>of the taxi firm) | ecessary. Please cons<br>n of this number doe         | •                                                                                     |                                                                                                                          | Taxis<br>27 868 000 |                                                                                                                                          | ine Taxis<br>527 337 337                                                                                                                                                                           | 5 Sevens Taxis<br>01527 577 777                                                                                                        |          |  |
| ocal Cycle Info                                                                                                                                                                                                                                                                                                                                                                                                                                                                                                                                                                                                                                                                                                                                                                                                                                                                                                                                                                                                                                                                                                                                                                                                                                                                                                                                                                                                                                                                                                                                                                                                                                                                                                                                                                                                                                                                                                                                                                                                                                                                                                                 | Nationa                                                                | al Cycle Info                                         | Bus                                                                                   | Times                                                                                                                    |                     | NextBuses                                                                                                                                | mobi                                                                                                                                                                                               | PlusBus                                                                                                                                | PlusB    |  |
| r more information about cycle routes.<br>Sustrans is the UK's leading sustainable trained by the UK's leading sustainable trai |                                                                        | sport charity.                                        |                                                                                       | mentinfo<br>www.traveline.info<br>0871 200 22 33<br>calls cost 12p per minute<br>plus your phone company's access charge | Find the bu         | Find the bus times for your stop.       plus         Search for a bus stop by entering a postcode, street & town or a stop       A disco |                                                                                                                                                                                                    | sbus.info<br>unt price 'bus pass' that you buy with your train ticket. It g<br>mited bus travel around your chosen town, on participat |          |  |
| ational Rail Enquiries                                                                                                                                                                                                                                                                                                                                                                                                                                                                                                                                                                                                                                                                                                                                                                                                                                                                                                                                                                                                                                                                                                                                                                                                                                                                                                                                                                                                                                                                                                                                                                                                                                                                                                                                                                                                                                                                                                                                                                                                                                                                                                          |                                                                        |                                                       |                                                                                       |                                                                                                                          |                     |                                                                                                                                          |                                                                                                                                                                                                    |                                                                                                                                        |          |  |
| nline                                                                                                                                                                                                                                                                                                                                                                                                                                                                                                                                                                                                                                                                                                                                                                                                                                                                                                                                                                                                                                                                                                                                                                                                                                                                                                                                                                                                                                                                                                                                                                                                                                                                                                                                                                                                                                                                                                                                                                                                                                                                                                                           | NRE App                                                                |                                                       | Social Media                                                                          |                                                                                                                          | Alert Me            |                                                                                                                                          | Contact Centre                                                                                                                                                                                     | PlusBike                                                                                                                               | plu      |  |
|                                                                                                                                                                                                                                                                                                                                                                                                                                                                                                                                                                                                                                                                                                                                                                                                                                                                                                                                                                                                                                                                                                                                                                                                                                                                                                                                                                                                                                                                                                                                                                                                                                                                                                                                                                                                                                                                                                                                                                                                                                                                                                                                 |                                                                        | ree National Rail Enquiries app<br>or iOS and Android |                                                                                       | railenq<br>railenq<br>railenq                                                                                            |                     | ou can receive train and<br>o your smart phone.<br>(01 or 02) and may be recorded.                                                       |                                                                                                                                                                                                    | nationalrail.co.uk/plusbike<br>For more information.                                                                                   |          |  |