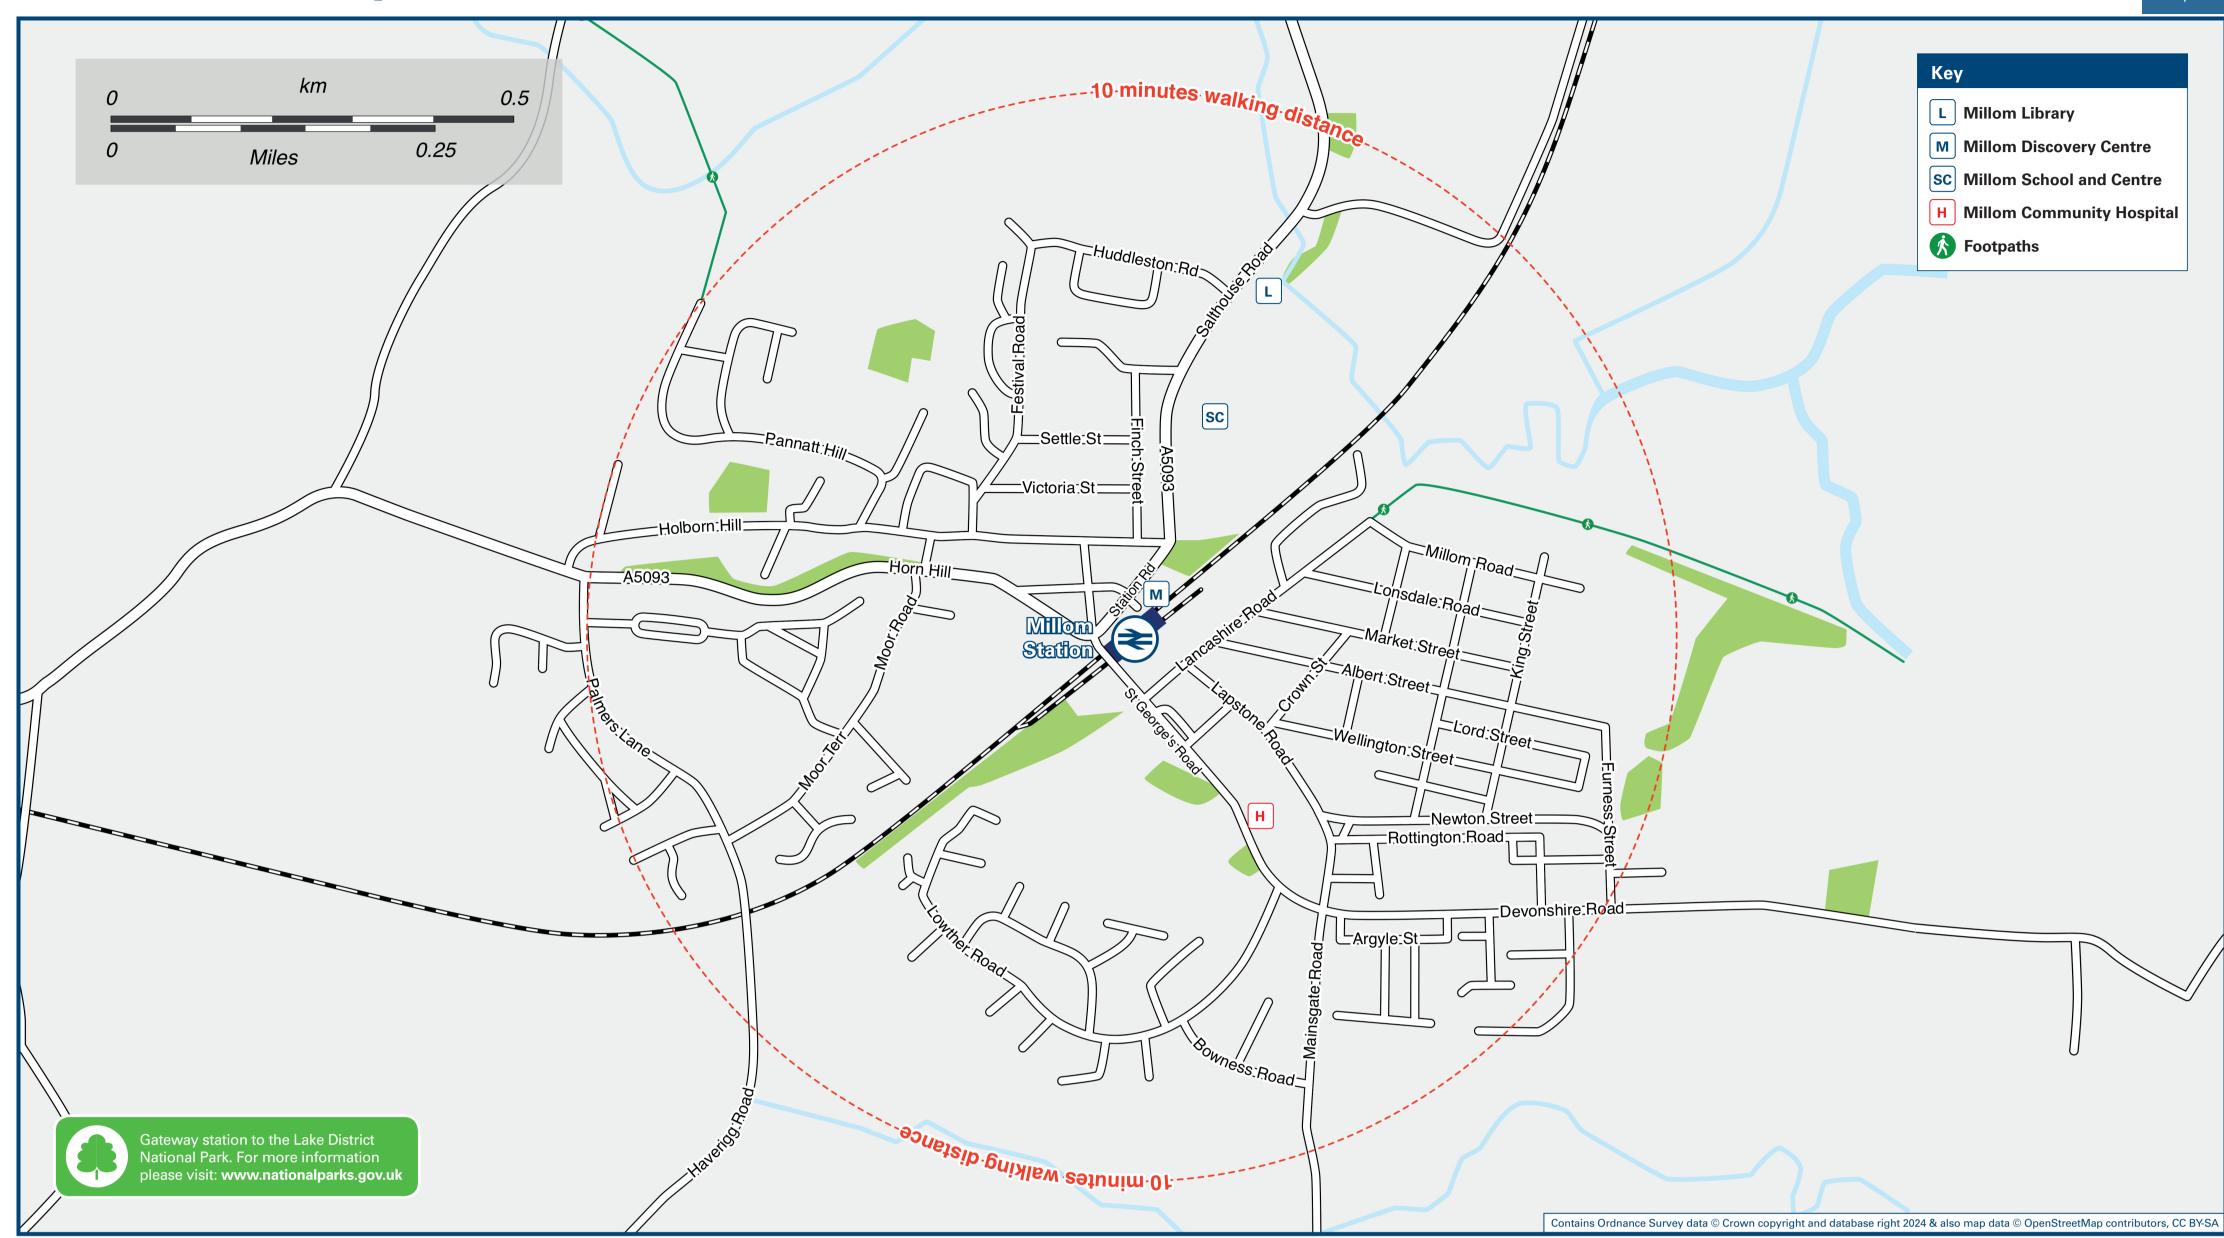

## Local area map



## **Station Map**



## Main destinations by bus (Data correct at December 2024)

| DESTINATION            | BUS ROUTES | BUS STOP |
|------------------------|------------|----------|
| Askam 😂                | 7          | A        |
| Barrow-in-Furness €    | 7          | A        |
| Broughton-in-Furness   | 7          | A        |
| Green Road (Village) € | 7          | А        |

Scan this code with your mobile

for full station information.

| Taxis is esse<br>(Inclus)<br>the tax