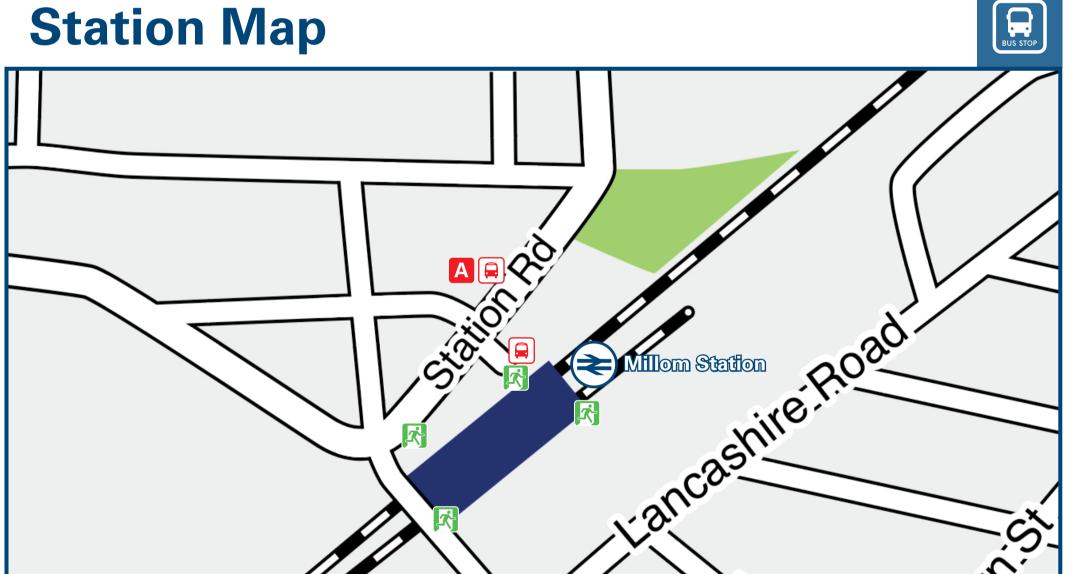

## **Station Map**

Scan this code with your mobile

for full station information.

| Taxis is esse<br>(Inclus)<br>the tax                                                                                                                                                                                                                                                                                                                                                                                                                                                                                                                                                                                                                                                                                                                                                                                                                                                                                                                                                           | ential, please consider using the following sion of this number doesn't represent any xi firm)<br>about all onward travel<br>National Cycle Info<br>sustrans.org.uk<br>Sustrans is the UK's leading sustainable tran | endorsement of Bus See time displays | 012<br>Times<br>table<br>at bus<br>filter transpo | e's Taxis<br>29 774 995<br>www.traveline.info<br>0871 200 22 33<br>Calls cost 12p per minute<br>Its your phone company's access charge | NextBuses<br>Find the bu<br>Search for a bus stop bo<br>name & town. | 229 776 367                                                                                                      | plusbus.info<br>A discount price 'bus pass'<br>you unlimited bus travel at<br>buses.<br>PlusBi     | 73 085           |
|------------------------------------------------------------------------------------------------------------------------------------------------------------------------------------------------------------------------------------------------------------------------------------------------------------------------------------------------------------------------------------------------------------------------------------------------------------------------------------------------------------------------------------------------------------------------------------------------------------------------------------------------------------------------------------------------------------------------------------------------------------------------------------------------------------------------------------------------------------------------------------------------------------------------------------------------------------------------------------------------|----------------------------------------------------------------------------------------------------------------------------------------------------------------------------------------------------------------------|--------------------------------------|---------------------------------------------------|----------------------------------------------------------------------------------------------------------------------------------------|----------------------------------------------------------------------|------------------------------------------------------------------------------------------------------------------|----------------------------------------------------------------------------------------------------|------------------|
| Taxis         is esse         (Inclustion)         the tax         Further information         Local Cycle Info         sustrans.org.uk         For more information about cycle routes.                                                                                                                                                                                                                                                                                                                                                                                                                                                                                                                                                                                                                                                                                                                                                                                                       | ential, please consider using the following sion of this number doesn't represent any xi firm)<br>about all onward travel<br>National Cycle Info<br>sustrans.org.uk<br>Sustrans is the UK's leading sustainable tran | endorsement of Bus See time displays | 012<br>Times                                      | 29 774 995                                                                                                                             | 012<br>NextBuses                                                     | 229 776 367<br>mobi                                                                                              | O1229 77<br>PlusBus<br>plusbus.info<br>A discount price 'bus pass'<br>you unlimited bus travel and | 73 085           |
| Taxisis essed<br>(Inclust<br>the taxFurther informationLocal Cycle Infosustrans.org.uk                                                                                                                                                                                                                                                                                                                                                                                                                                                                                                                                                                                                                                                                                                                                                                                                                                                                                                         | ential, please consider using the following<br>sion of this number doesn't represent any<br>xi firm)<br>about all onward travel<br>National Cycle Info<br>sustrans.org.uk                                            | endorsement of Bus See time displays | 012<br>Times                                      | 29 774 995                                                                                                                             | 012<br>NextBuses                                                     | 229 776 367<br>mobi                                                                                              | O1229 77<br>PlusBus<br>plusbus.info<br>A discount price 'bus pass'<br>you unlimited bus travel and | 73 085           |
| Taxis       is essed (Inclustion)         (Inclustion)       (Inclustion)         Further information       (Inclustion)                                                                                                                                                                                                                                                                                                                                                                                                                                                                                                                                                                                                                                                                                                                                                                                                                                                                       | ential, please consider using the following<br>sion of this number doesn't represent any<br>xi firm)<br><b>about all onward travel</b>                                                                               | endorsement of<br>Bus                | 012<br>Times                                      | 29 774 995                                                                                                                             | 012<br>NextBuses                                                     | 229 776 367<br>mobi                                                                                              | 01229 77                                                                                           | 73 085           |
| Taxis is esse<br>(Inclus)<br>the tax                                                                                                                                                                                                                                                                                                                                                                                                                                                                                                                                                                                                                                                                                                                                                                                                                                                                                                                                                           | ential, please consider using the following<br>sion of this number doesn't represent any<br>xi firm)                                                                                                                 |                                      |                                                   |                                                                                                                                        |                                                                      |                                                                                                                  |                                                                                                    |                  |
| Taxis is esse<br>(Inclus                                                                                                                                                                                                                                                                                                                                                                                                                                                                                                                                                                                                                                                                                                                                                                                                                                                                                                                                                                       | ential, please consider using the following sion of this number doesn't represent any                                                                                                                                |                                      |                                                   |                                                                                                                                        |                                                                      |                                                                                                                  |                                                                                                    |                  |
|                                                                                                                                                                                                                                                                                                                                                                                                                                                                                                                                                                                                                                                                                                                                                                                                                                                                                                                                                                                                | n station has no taxi rank or cab office. Ac                                                                                                                                                                         | dvance booking                       |                                                   |                                                                                                                                        |                                                                      |                                                                                                                  |                                                                                                    |                  |
|                                                                                                                                                                                                                                                                                                                                                                                                                                                                                                                                                                                                                                                                                                                                                                                                                                                                                                                                                                                                | nt buses will Pick Up / Drop Off at t<br>e for Whitehaven, opposite side fo                                                                                                                                          |                                      | Station                                           | Notes ^                                                                                                                                | Direct trains oper                                                   | a very limited service, 3 buses a c<br>ate to this destination from this s<br>.ake District National Park; www.l | tation.                                                                                            | Saturdays, only. |
| Key         A Bus Stop         Image: Bus Stop | George S. Dog                                                                                                                                                                                                        | i Fload                              |                                                   | Kirkby-in-                                                                                                                             | Furness 😂                                                            |                                                                                                                  | 7                                                                                                  | A                |
|                                                                                                                                                                                                                                                                                                                                                                                                                                                                                                                                                                                                                                                                                                                                                                                                                                                                                                                                                                                                | OF T                                                                                                                                                                                                                 | Poston (                             | OWN                                               | Grizebeck                                                                                                                              | ζ                                                                    |                                                                                                                  | 7                                                                                                  | A                |
|                                                                                                                                                                                                                                                                                                                                                                                                                                                                                                                                                                                                                                                                                                                                                                                                                                                                                                                                                                                                |                                                                                                                                                                                                                      |                                      | N.                                                |                                                                                                                                        |                                                                      |                                                                                                                  |                                                                                                    |                  |