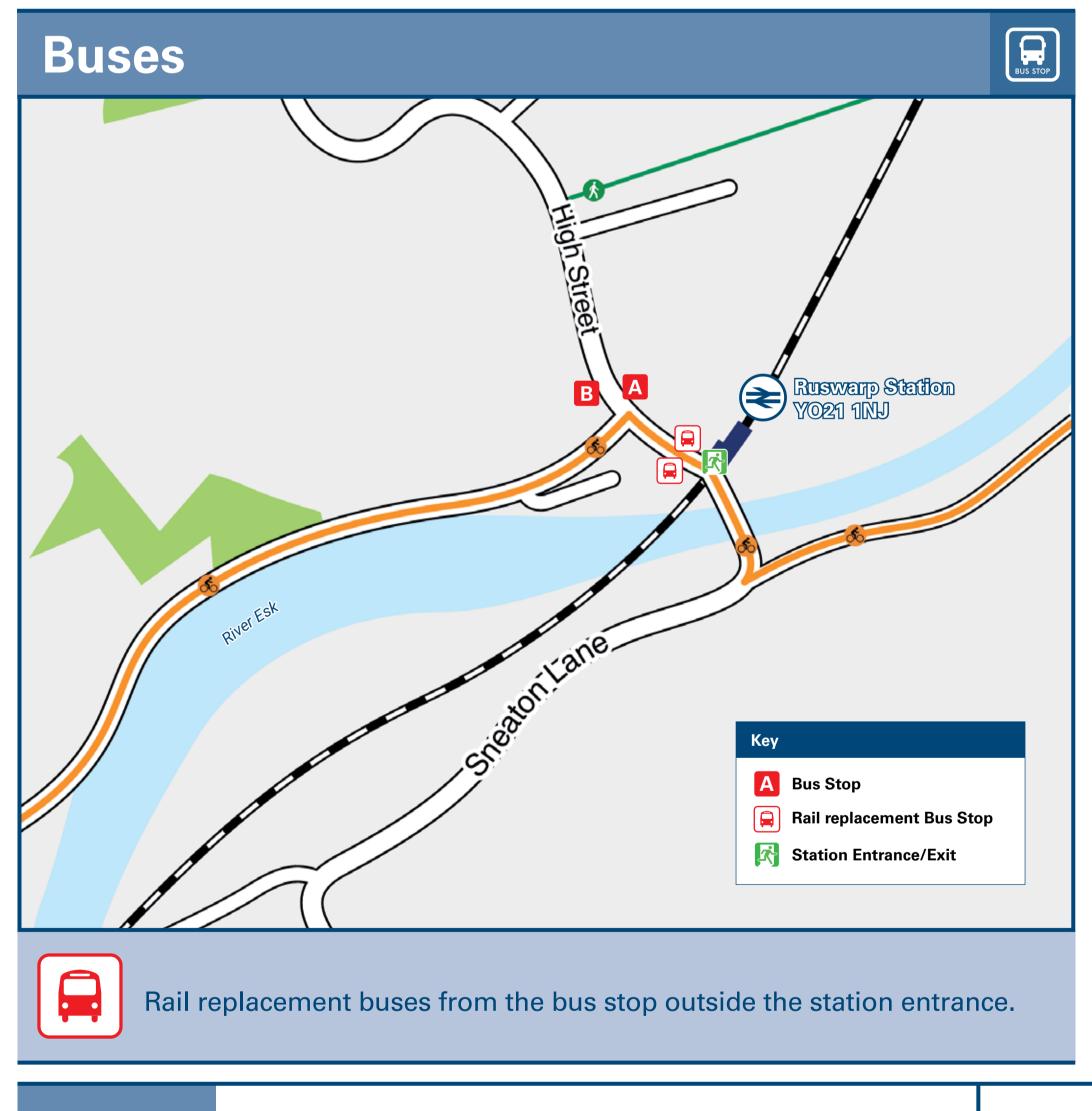

## Ruswarp Station Onward Travel Information

| viair                                      | n destinations by b                                                                                                                                                                                                                                                                                                                                                                                                                                                                                                                                                                                                                                                                                                               | US (Data correct at Nov | ember 2023) |  |  |  |
|--------------------------------------------|-----------------------------------------------------------------------------------------------------------------------------------------------------------------------------------------------------------------------------------------------------------------------------------------------------------------------------------------------------------------------------------------------------------------------------------------------------------------------------------------------------------------------------------------------------------------------------------------------------------------------------------------------------------------------------------------------------------------------------------|-------------------------|-------------|--|--|--|
| DESTINA                                    | ATION                                                                                                                                                                                                                                                                                                                                                                                                                                                                                                                                                                                                                                                                                                                             | BUS ROUTES              | BUS STOP    |  |  |  |
| Briggs                                     | wath                                                                                                                                                                                                                                                                                                                                                                                                                                                                                                                                                                                                                                                                                                                              | 95, 840                 | A           |  |  |  |
| Goathland                                  |                                                                                                                                                                                                                                                                                                                                                                                                                                                                                                                                                                                                                                                                                                                                   | 840                     | A           |  |  |  |
| High Stakesby                              |                                                                                                                                                                                                                                                                                                                                                                                                                                                                                                                                                                                                                                                                                                                                   | 95, 840                 | В           |  |  |  |
| Hole of Horcum                             |                                                                                                                                                                                                                                                                                                                                                                                                                                                                                                                                                                                                                                                                                                                                   | 840                     | A           |  |  |  |
| Lockton Lane End                           |                                                                                                                                                                                                                                                                                                                                                                                                                                                                                                                                                                                                                                                                                                                                   | 840                     | A           |  |  |  |
| Low Stakesby                               |                                                                                                                                                                                                                                                                                                                                                                                                                                                                                                                                                                                                                                                                                                                                   | 95, 840                 | В           |  |  |  |
| Malton (Bus Station, near Railway Station) |                                                                                                                                                                                                                                                                                                                                                                                                                                                                                                                                                                                                                                                                                                                                   | 840                     | A           |  |  |  |
| Pickeri                                    | •                                                                                                                                                                                                                                                                                                                                                                                                                                                                                                                                                                                                                                                                                                                                 | 840                     | A           |  |  |  |
| Saltergate Banks                           |                                                                                                                                                                                                                                                                                                                                                                                                                                                                                                                                                                                                                                                                                                                                   | 840                     | A           |  |  |  |
| Sleights                                   |                                                                                                                                                                                                                                                                                                                                                                                                                                                                                                                                                                                                                                                                                                                                   | 95, 840                 | A           |  |  |  |
| Thornton-le-Dale                           |                                                                                                                                                                                                                                                                                                                                                                                                                                                                                                                                                                                                                                                                                                                                   | 840                     | A           |  |  |  |
| West Cliff                                 |                                                                                                                                                                                                                                                                                                                                                                                                                                                                                                                                                                                                                                                                                                                                   | 95                      | В           |  |  |  |
| Whitby (Bus Station & Railway Station)⊜ ⊜  |                                                                                                                                                                                                                                                                                                                                                                                                                                                                                                                                                                                                                                                                                                                                   | 95, 840                 | В           |  |  |  |
| Whitby (Stainsacre Lane / Sainsbury's)     |                                                                                                                                                                                                                                                                                                                                                                                                                                                                                                                                                                                                                                                                                                                                   | 95                      | В           |  |  |  |
| Notes                                      | For more information about Esk Valley rail services between Whitby and Middlesbrough please visit www. eskvalleyrailway.co.uk  Bus route 95 operates Mondays to Saturdays. No service on Sundays or Bank Holidays.  Bus route 840 operates a limited daily service, please check the timetable.  For bus times please see bus stop timetables or contact Traveline on 0871 200 22 33.  Direct trains operate to this destination from this station.  North Yorkshire Moors Railway runs a regular steam railway service from Grosmont to Goathland, Newtondale Halt, Levisham, Pickering and Whitby from late March until October. Telephone: 01757 472 508 or e-mail: info@nymr.co.uk for running times and booking information. |                         |             |  |  |  |
|                                            | Dogs Travel Free on the Esk Valley Line.  National Park North York Moors National Park www.northyorkmoors.org.uk                                                                                                                                                                                                                                                                                                                                                                                                                                                                                                                                                                                                                  |                         |             |  |  |  |