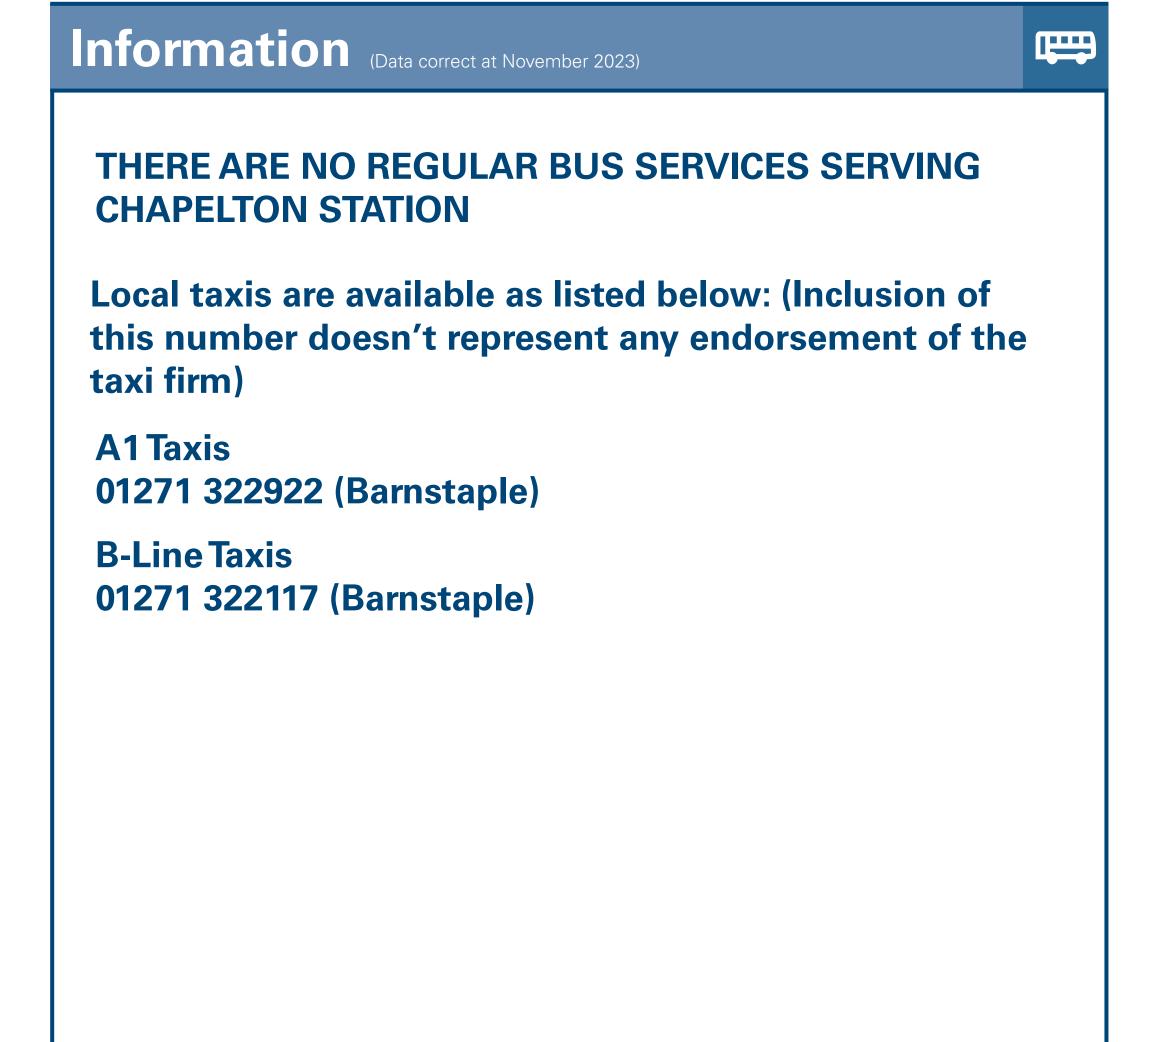

## Chapelton Station Onward Travel Information

| Further information                                        | n about all onward travel                                  |                                                                             |                                   |                                                                                                                                                                  |                |                                                                                                                                                                                                                                                                                                                                                                                                                                                                                                                                                                                                                                                                                                                                                                                                                                                                                                                                                                                                                                                                                                                                                                                                                                                                                                                                                                                                                                                                                                                                                                                                                                                                                                                                                                                                                                                                                                                                                                                                                                                                                                                                |                                               |                                                                                                                                                               |  |
|------------------------------------------------------------|------------------------------------------------------------|-----------------------------------------------------------------------------|-----------------------------------|------------------------------------------------------------------------------------------------------------------------------------------------------------------|----------------|--------------------------------------------------------------------------------------------------------------------------------------------------------------------------------------------------------------------------------------------------------------------------------------------------------------------------------------------------------------------------------------------------------------------------------------------------------------------------------------------------------------------------------------------------------------------------------------------------------------------------------------------------------------------------------------------------------------------------------------------------------------------------------------------------------------------------------------------------------------------------------------------------------------------------------------------------------------------------------------------------------------------------------------------------------------------------------------------------------------------------------------------------------------------------------------------------------------------------------------------------------------------------------------------------------------------------------------------------------------------------------------------------------------------------------------------------------------------------------------------------------------------------------------------------------------------------------------------------------------------------------------------------------------------------------------------------------------------------------------------------------------------------------------------------------------------------------------------------------------------------------------------------------------------------------------------------------------------------------------------------------------------------------------------------------------------------------------------------------------------------------|-----------------------------------------------|---------------------------------------------------------------------------------------------------------------------------------------------------------------|--|
| Local Cycle Info National Cyc                              |                                                            |                                                                             | Bus Times                         |                                                                                                                                                                  | NextBuses mobi |                                                                                                                                                                                                                                                                                                                                                                                                                                                                                                                                                                                                                                                                                                                                                                                                                                                                                                                                                                                                                                                                                                                                                                                                                                                                                                                                                                                                                                                                                                                                                                                                                                                                                                                                                                                                                                                                                                                                                                                                                                                                                                                                | PlusBus                                       | PlusBus                                                                                                                                                       |  |
| northdevon.gov.uk For more information about cycle routes. | sustrans.org.uk Sustrans is the UK's leading sustainable t | sustrans.org.uk Sustrans is the UK's leading sustainable transport charity. |                                   | stops. 0871 200 22 33                                                                                                                                            |                | Search for a bus stop by entering a postcode, street & town or a stop name & town.  A convergence of the stop of t |                                               | Diusbus.info  discount price 'bus pass' that you buy with your train ticket. It gives by unlimited bus travel around your chosen town, on participating uses. |  |
| <b>National Rail Enqu</b>                                  | iries                                                      |                                                                             |                                   |                                                                                                                                                                  |                |                                                                                                                                                                                                                                                                                                                                                                                                                                                                                                                                                                                                                                                                                                                                                                                                                                                                                                                                                                                                                                                                                                                                                                                                                                                                                                                                                                                                                                                                                                                                                                                                                                                                                                                                                                                                                                                                                                                                                                                                                                                                                                                                |                                               |                                                                                                                                                               |  |
| Online                                                     | NRE App                                                    | Social Media                                                                |                                   | Alert Me                                                                                                                                                         |                | Contact Centre                                                                                                                                                                                                                                                                                                                                                                                                                                                                                                                                                                                                                                                                                                                                                                                                                                                                                                                                                                                                                                                                                                                                                                                                                                                                                                                                                                                                                                                                                                                                                                                                                                                                                                                                                                                                                                                                                                                                                                                                                                                                                                                 | PlusBike                                      | P1<br>plus <b>b</b> i                                                                                                                                         |  |
| nationalrail.co.uk                                         | Free National Rail Enquiries app<br>for iOS and Android    | facebook.                                                                   | .com/nationalrailenq<br>alrailenq | You can sign up to Alert Me messages on the National Rail Enquiries website where you can receive train and platform notifications directly to your smart phone. |                | O3457 48 49 50  Calls cost no more than calls to geographic no (01 or 02) and may be recorded.                                                                                                                                                                                                                                                                                                                                                                                                                                                                                                                                                                                                                                                                                                                                                                                                                                                                                                                                                                                                                                                                                                                                                                                                                                                                                                                                                                                                                                                                                                                                                                                                                                                                                                                                                                                                                                                                                                                                                                                                                                 | nationalrail.co.unbers  For more information. | uk/plusbike                                                                                                                                                   |  |