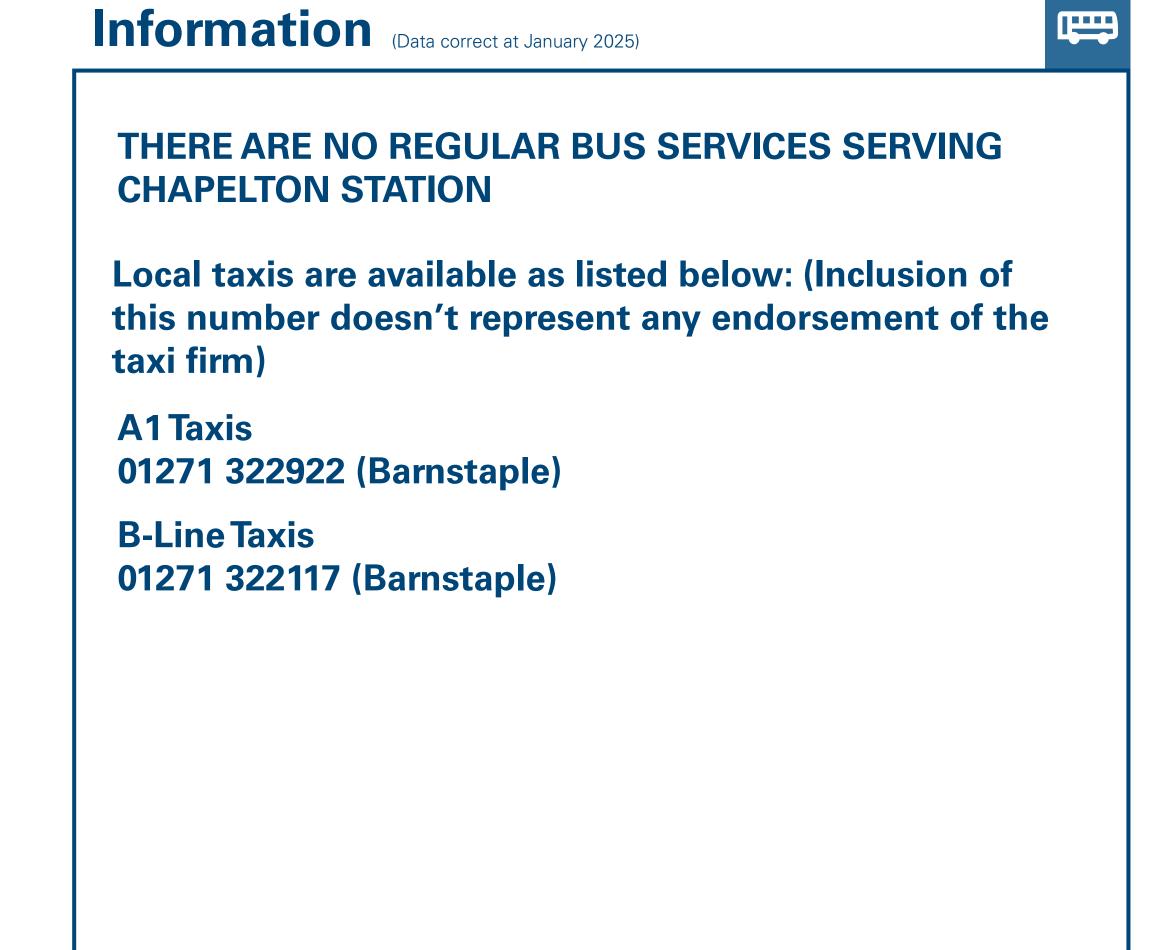

## Chapelton Station

## Chapelton Station Onward Travel Information







| Further information                                                                                                                 | n about all on                                       | ward travel         |                                               |                                                                                                                                             |                                                                                                                                                                                              |                        |                                                                                                                            |                  |