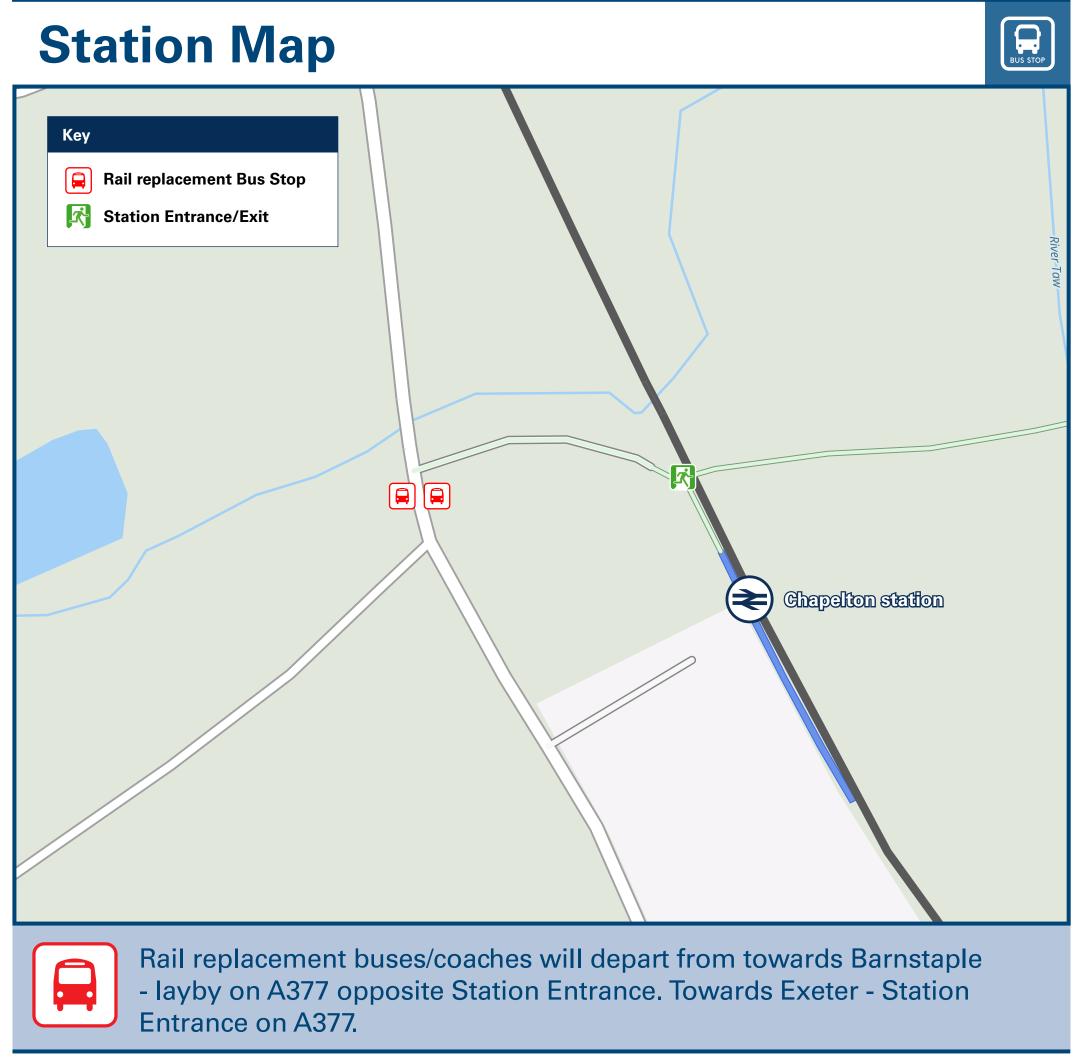

## Chapelton Station

## Chapelton Station Onward Travel Information







| Further information                                                                                                                 | n about all on                                       | ward travel         |                                               |                                                                                                                                             |                                                                                                                                                                                              |                        |                                                                                                                            |                  |