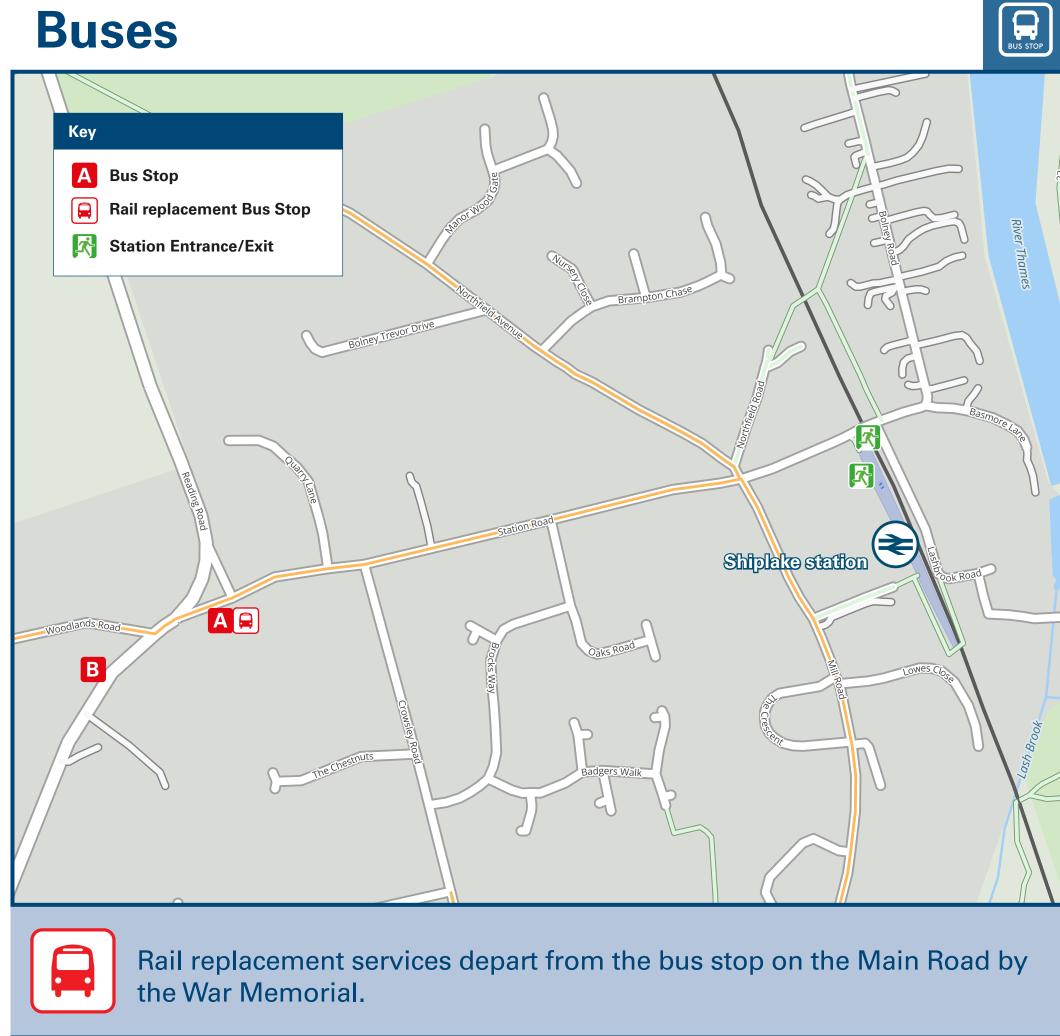

## Main destinations by bus (Data correct at January 2025) **DESTINATION BUS ROUTES BUS STOP Binfield Heath** 28A# A **Caversham (Henley Road)** 28 **Dunsden Green** 28A# B Henley-on-Thames (Town Centre) € 28 **Lower Caversham** A 28 **Playhatch** 28 28 A Reading 28 **Shiplake (Shiplake College)** A Bus route 28 operates daily, Mondays to Sundays. For bus times and further information contact Traveline www.traveline.info (or call: 0871 200 22 33) Direct trains operate from this station to Henley-on-Thames. Notes For connecting train services to Reading, please change trains at Twyford. # Bus route 28A operates limited journeys to Binfield Heath and Dunsden Green Mondays to Saturdays only, please check the timetable for times. AONB The Chilterns (AONB) www.chilternsaonb.org

**Taxis** 

Shiplake station has no taxi rank or cab office. Advance booking is essential, please consider using the following local operators: (Inclusion of this number doesn't represent any endorsement of the taxi firm)