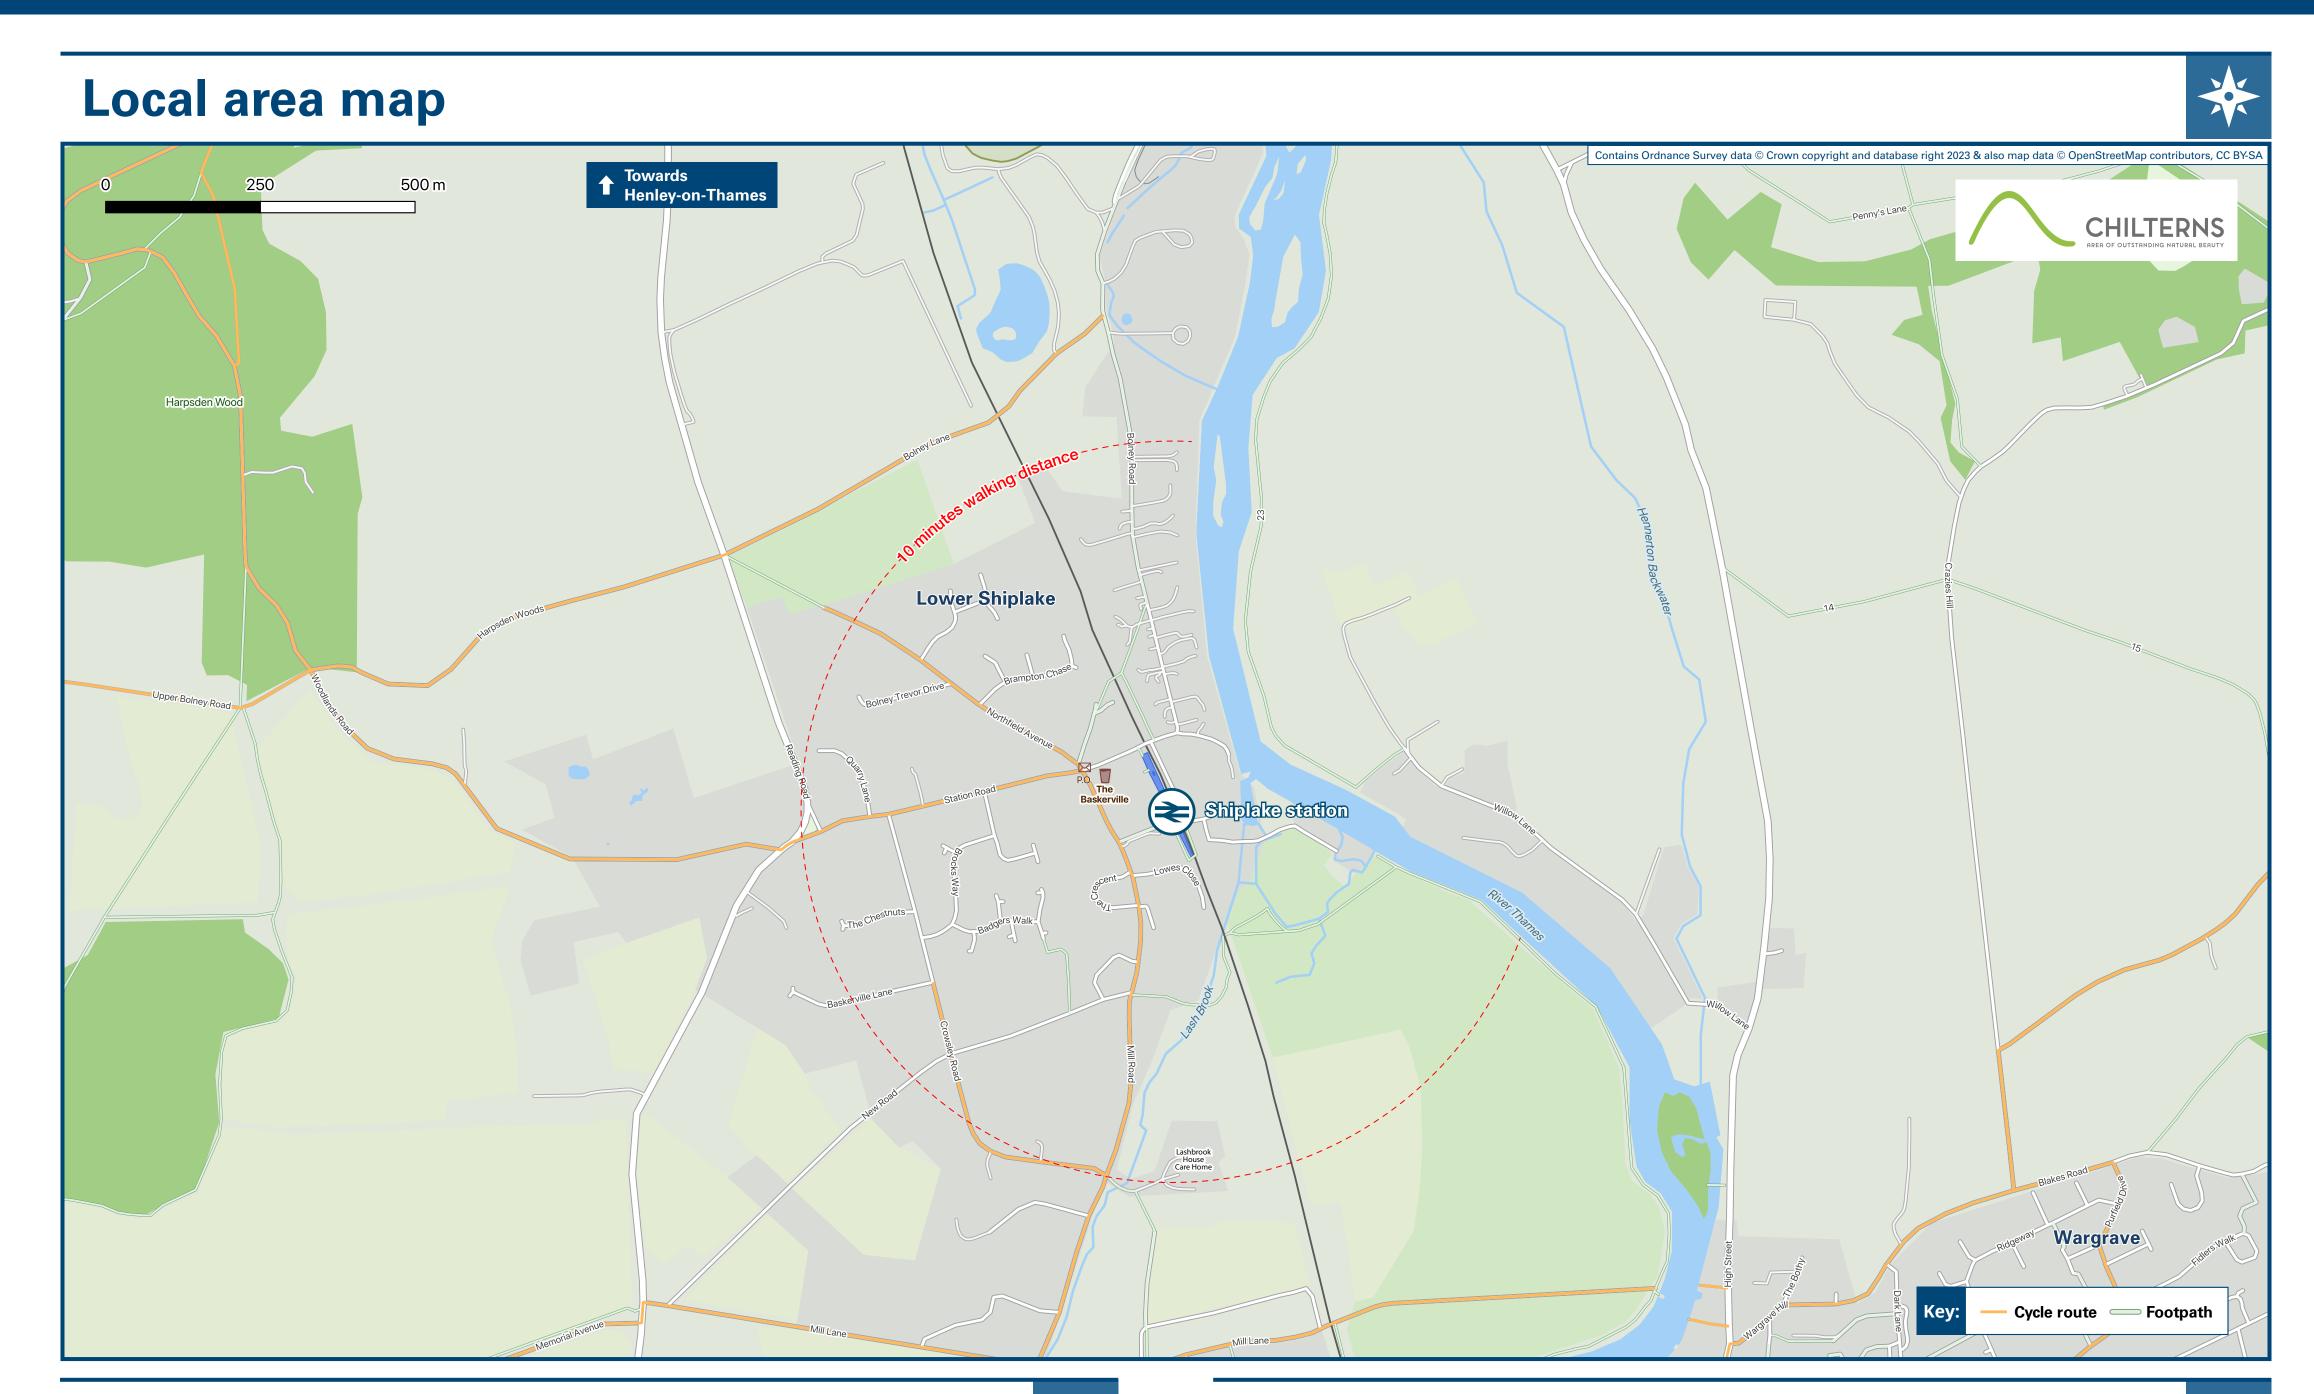

## Shiplake Station

## Onward Travel Information

## Main destinations by bus (Data correct at January 2025) **DESTINATION BUS ROUTES BUS STOP Binfield Heath** 28A# A **Caversham (Henley Road)** 28 **Dunsden Green** 28A# B Henley-on-Thames (Town Centre) € 28 **Lower Caversham** A 28 **Playhatch** 28 28 A Reading 28 **Shiplake (Shiplake College)** A Bus route 28 operates daily, Mondays to Sundays. For bus times and further information contact Traveline www.traveline.info (or call: 0871 200 22 33) Direct trains operate from this station to Henley-on-Thames. Notes For connecting train services to Reading, please change trains at Twyford. # Bus route 28A operates limited journeys to Binfield Heath and Dunsden Green Mondays to Saturdays only, please check the timetable for times. AONB The Chilterns (AONB) www.chilternsaonb.org