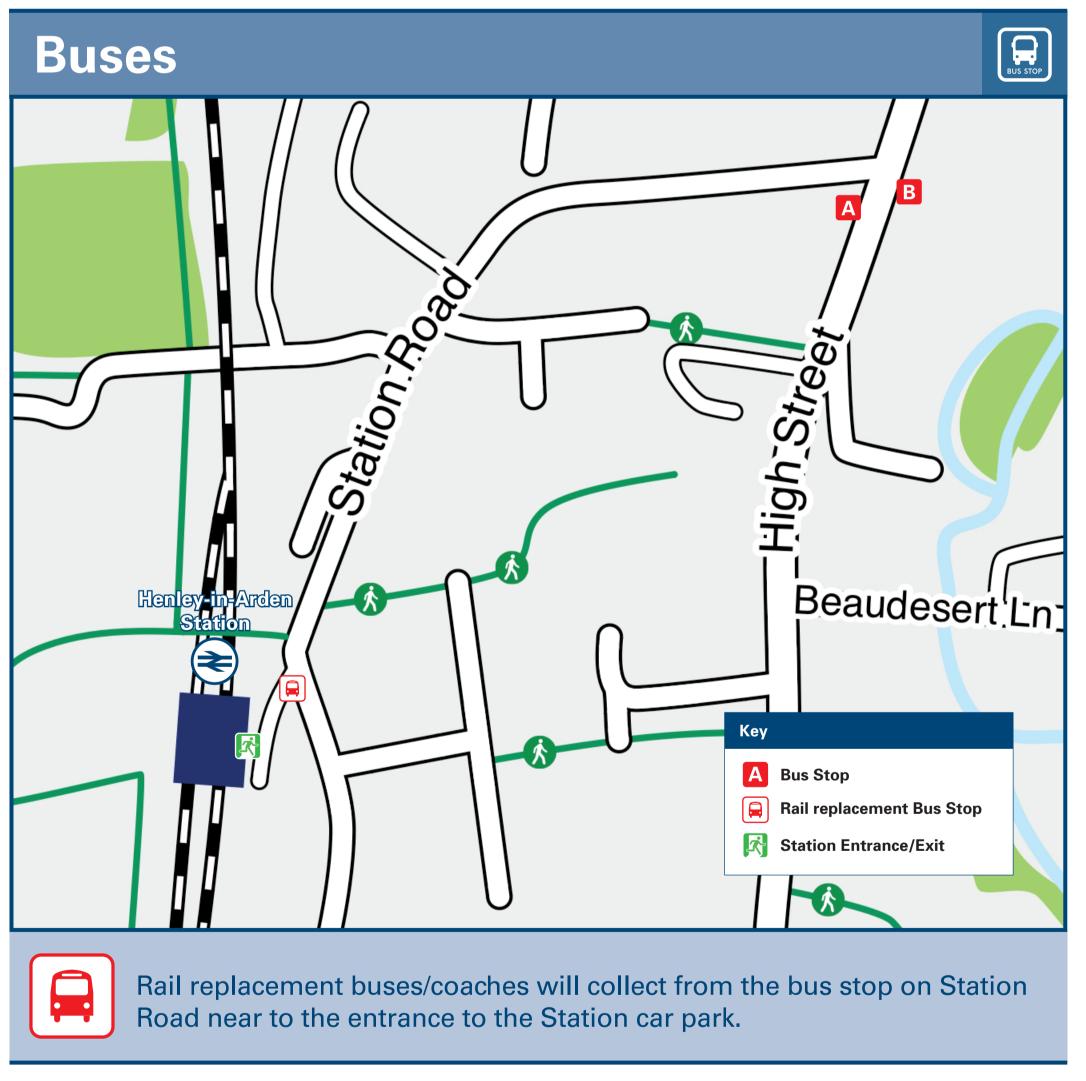

## Onward Travel Information

| <i>l</i> lair                                                                                                                                                                                                                                                                                                                                                                                                   | n destinations by b | US (Data correct at Aug | just 2023) |  |  |
|-----------------------------------------------------------------------------------------------------------------------------------------------------------------------------------------------------------------------------------------------------------------------------------------------------------------------------------------------------------------------------------------------------------------|---------------------|-------------------------|------------|--|--|
| DESTINATION                                                                                                                                                                                                                                                                                                                                                                                                     |                     | BUS ROUTES              | BUS STOP   |  |  |
| Bearley                                                                                                                                                                                                                                                                                                                                                                                                         |                     | X20                     | В          |  |  |
| Blythe Valley Business Park                                                                                                                                                                                                                                                                                                                                                                                     |                     | X20*                    | A          |  |  |
| Hockley Heath                                                                                                                                                                                                                                                                                                                                                                                                   |                     | X20                     | A          |  |  |
| Monkspath                                                                                                                                                                                                                                                                                                                                                                                                       |                     | X20                     | A          |  |  |
| Pathlow                                                                                                                                                                                                                                                                                                                                                                                                         |                     | X20                     | В          |  |  |
| Shirley 😂                                                                                                                                                                                                                                                                                                                                                                                                       |                     | X20                     | A          |  |  |
| Solihull (Railway Station Interchange)                                                                                                                                                                                                                                                                                                                                                                          |                     | X20                     | A          |  |  |
| Solihull (Town Centre)                                                                                                                                                                                                                                                                                                                                                                                          |                     | X20                     | A          |  |  |
| Stratford-upon-Avon (Town Centre) €                                                                                                                                                                                                                                                                                                                                                                             |                     | X20                     | В          |  |  |
| Wootton Wawen €                                                                                                                                                                                                                                                                                                                                                                                                 |                     | X20                     | В          |  |  |
| Notes  Bus route X20 operates daily.  For bus times and other bus service enquiries, please contact Traveline on 0871 200 22 33 or contact the bus operator (see below):  Stagecoach Midlands (for bus route X20) www.stagecoachbus.com/help-and-contact or call 0345 241 8000.  * Monday to Friday early morning and evening peak journeys only.  Direct trains operate to this destination from this station. |                     |                         |            |  |  |