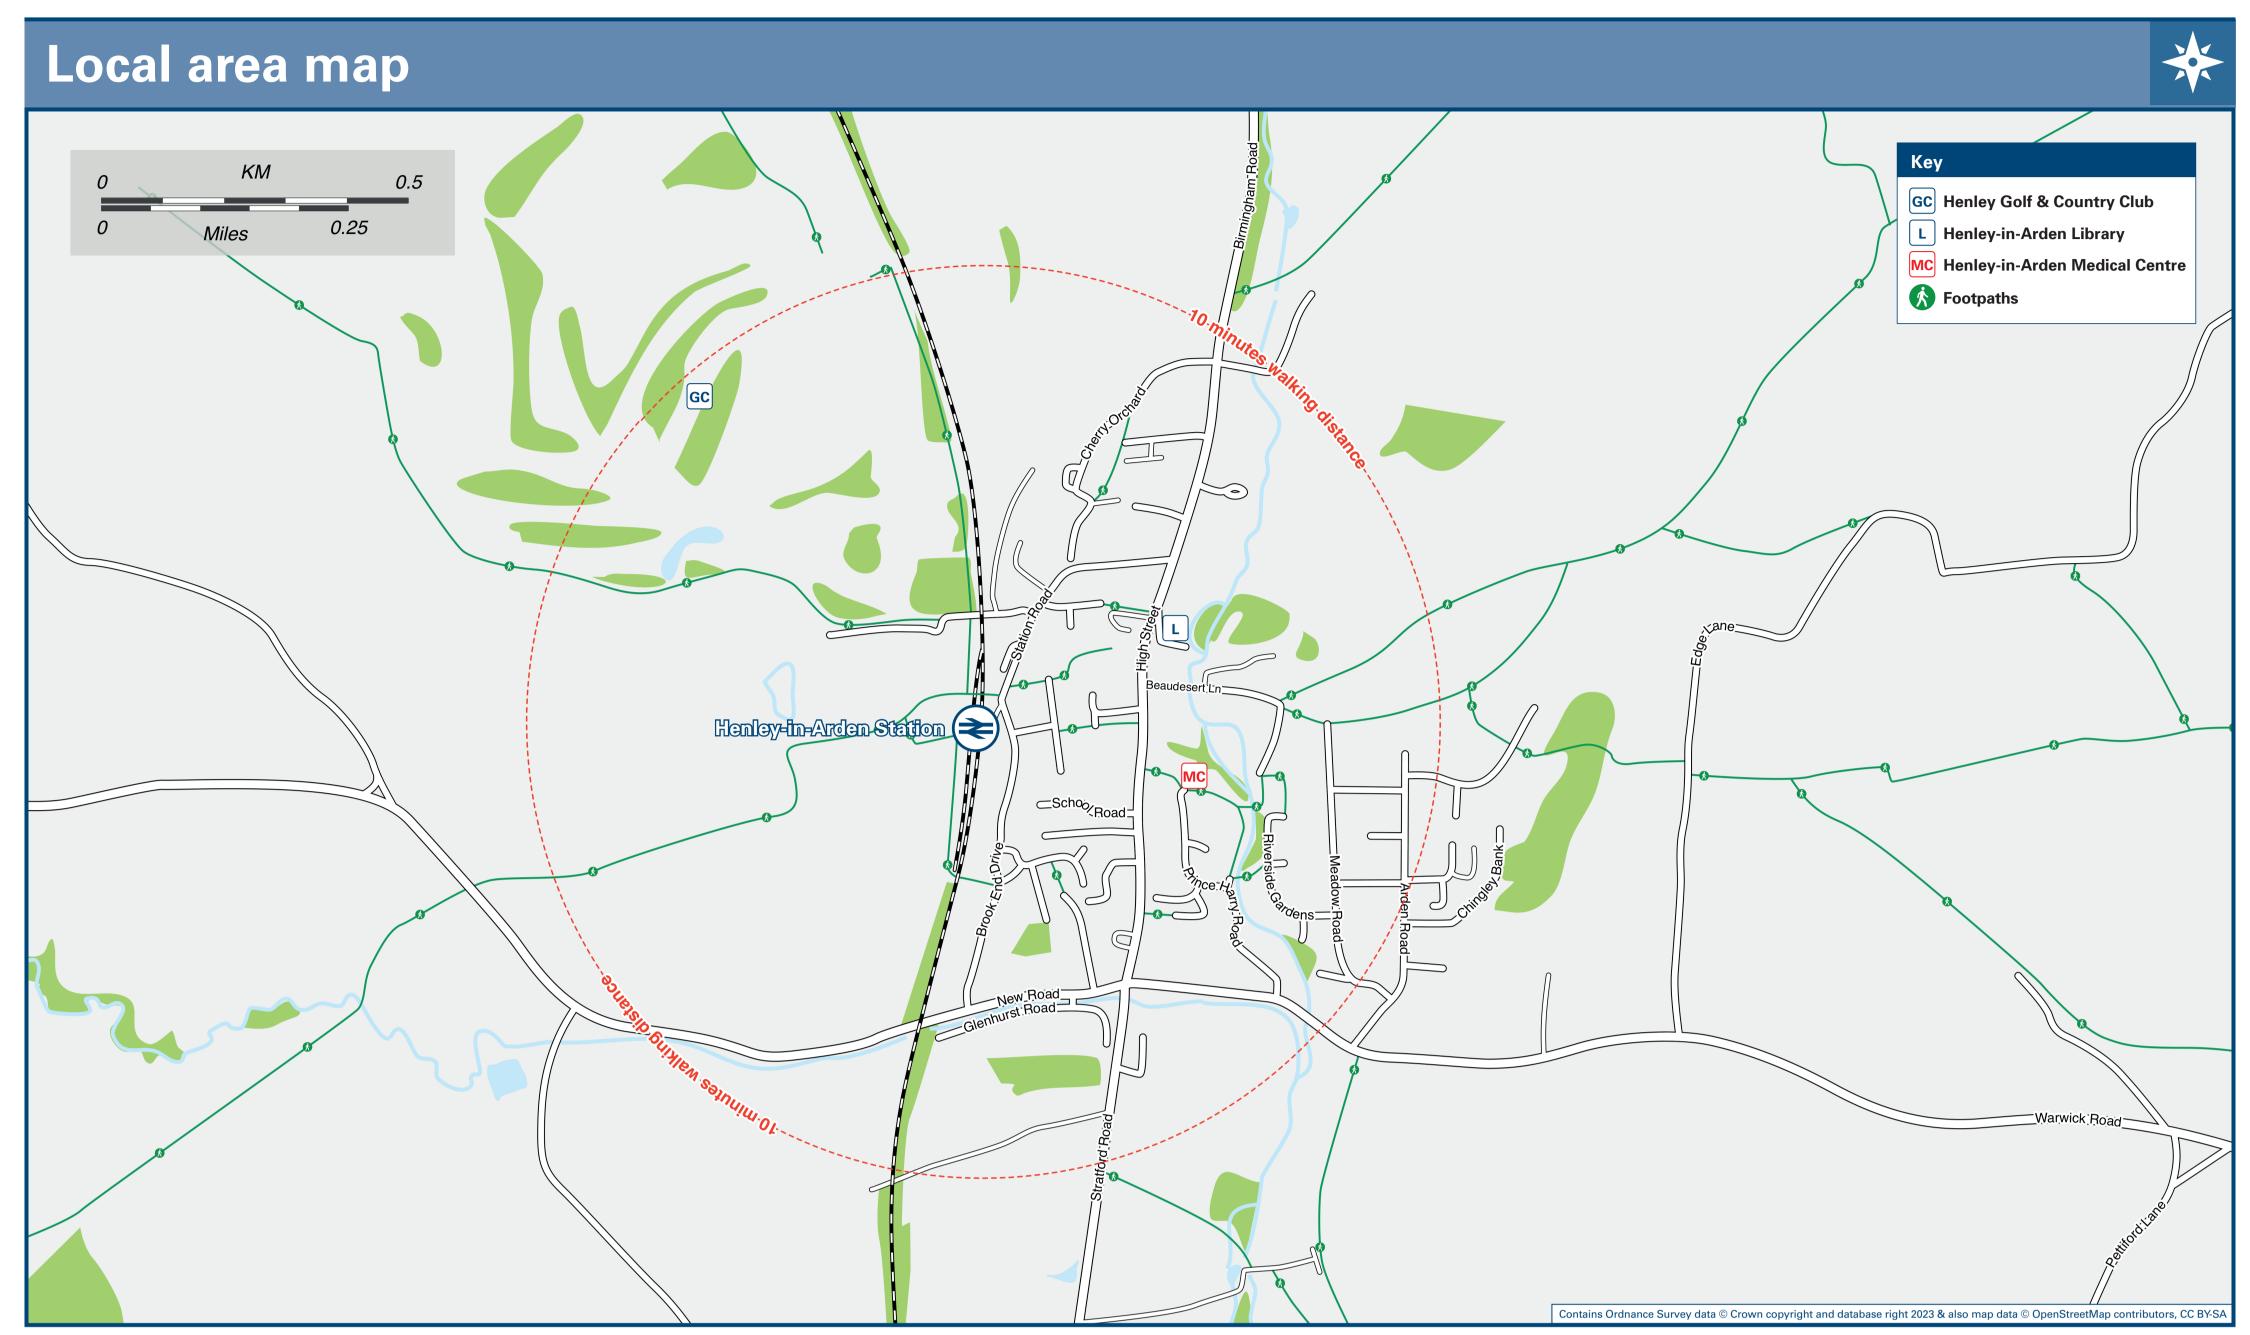

## Henley-in-Arden Station

## Onward Travel Information

| <i>l</i> lair                                                                                                                                                                                                                                                                                                                                                                                                   | n destinations by b | US (Data correct at Aug | just 2023) |  |  |
|-----------------------------------------------------------------------------------------------------------------------------------------------------------------------------------------------------------------------------------------------------------------------------------------------------------------------------------------------------------------------------------------------------------------|---------------------|-------------------------|------------|--|--|
| DESTINATION                                                                                                                                                                                                                                                                                                                                                                                                     |                     | BUS ROUTES              | BUS STOP   |  |  |
| Bearley                                                                                                                                                                                                                                                                                                                                                                                                         |                     | X20                     | В          |  |  |
| Blythe Valley Business Park                                                                                                                                                                                                                                                                                                                                                                                     |                     | X20*                    | A          |  |  |
| Hockley Heath                                                                                                                                                                                                                                                                                                                                                                                                   |                     | X20                     | A          |  |  |
| Monkspath                                                                                                                                                                                                                                                                                                                                                                                                       |                     | X20                     | A          |  |  |
| Pathlow                                                                                                                                                                                                                                                                                                                                                                                                         |                     | X20                     | В          |  |  |
| Shirley 😂                                                                                                                                                                                                                                                                                                                                                                                                       |                     | X20                     | A          |  |  |
| Solihull (Railway Station Interchange)                                                                                                                                                                                                                                                                                                                                                                          |                     | X20                     | A          |  |  |
| Solihull (Town Centre)                                                                                                                                                                                                                                                                                                                                                                                          |                     | X20                     | A          |  |  |
| Stratford-upon-Avon (Town Centre) €                                                                                                                                                                                                                                                                                                                                                                             |                     | X20                     | В          |  |  |
| Wootton Wawen €                                                                                                                                                                                                                                                                                                                                                                                                 |                     | X20                     | В          |  |  |
| Notes  Bus route X20 operates daily.  For bus times and other bus service enquiries, please contact Traveline on 0871 200 22 33 or contact the bus operator (see below):  Stagecoach Midlands (for bus route X20) www.stagecoachbus.com/help-and-contact or call 0345 241 8000.  * Monday to Friday early morning and evening peak journeys only.  Direct trains operate to this destination from this station. |                     |                         |            |  |  |