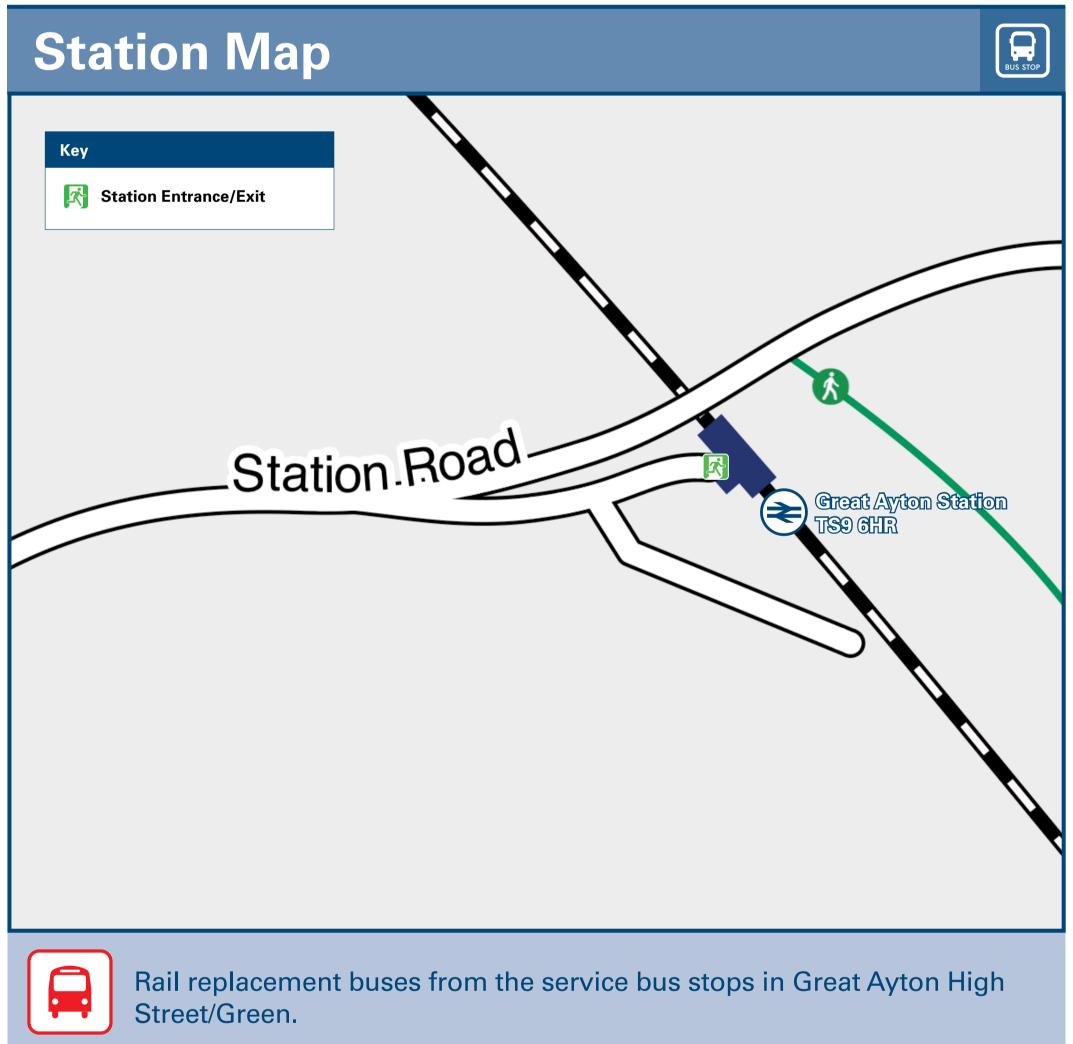

## Information (Data correct at November 2023)

THERE ARE NO FREQUENT LOCAL BUS SERVICES CALLING AT GREAT AYTON RAILWAY STATION

Regular bus services and rail replacement buses depart from Great Ayton Village, High Street / Green, it's a 15 to 20 minutes walk or a booked taxi from this station.