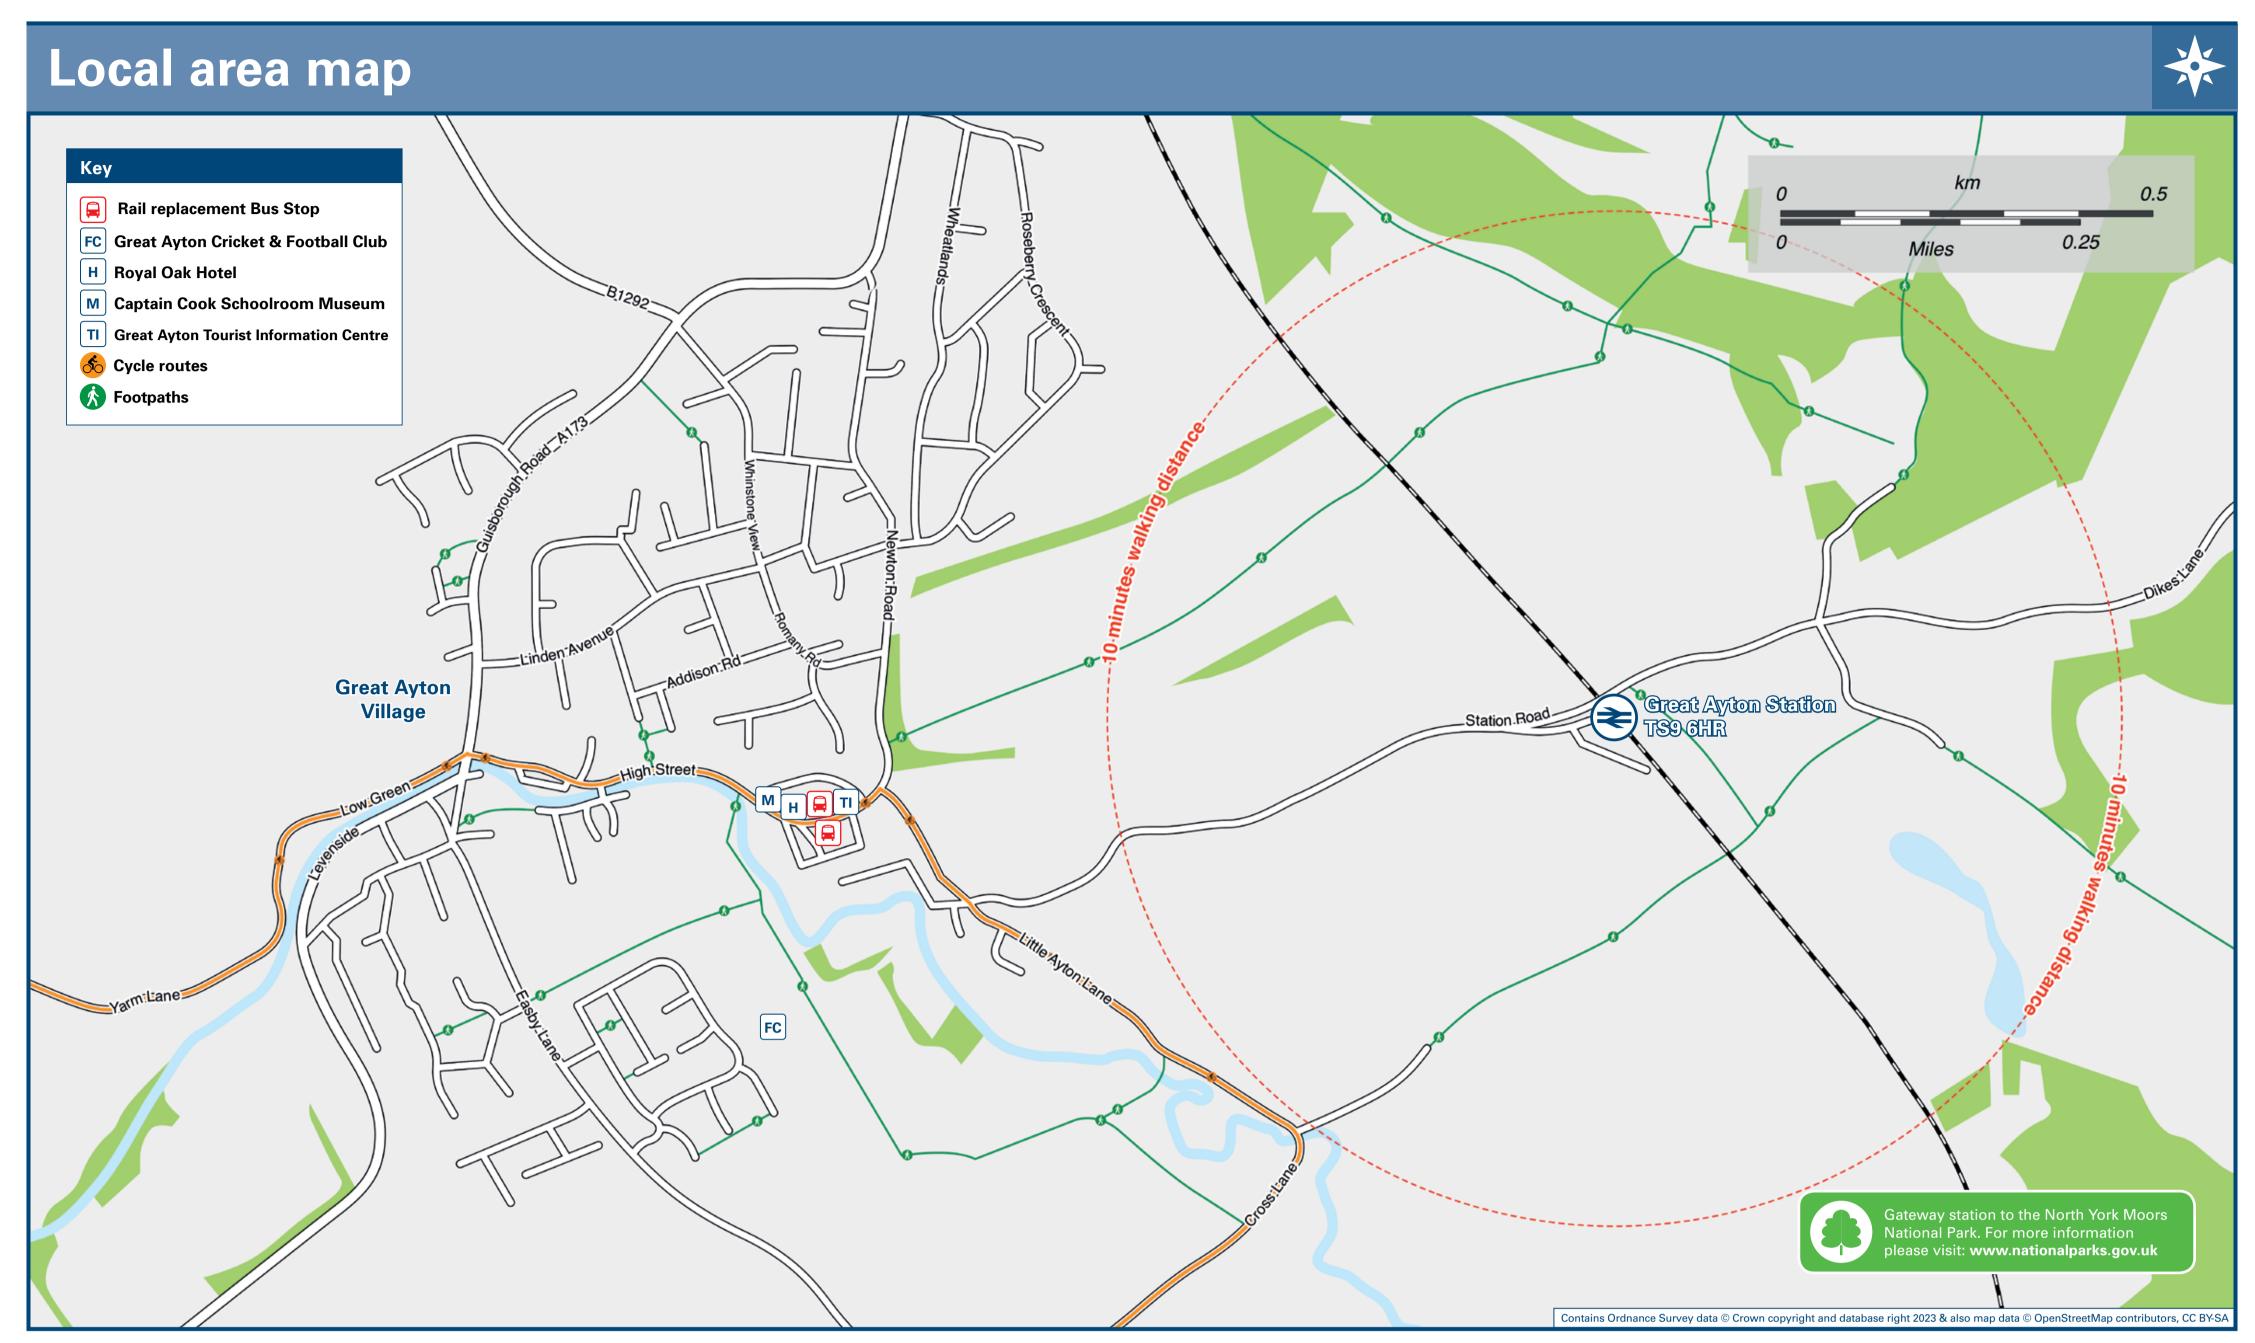

## Information (Data correct at November 2023)

THERE ARE NO FREQUENT LOCAL BUS SERVICES CALLING AT GREAT AYTON RAILWAY STATION

Regular bus services and rail replacement buses depart from Great Ayton Village, High Street / Green, it's a 15 to 20 minutes walk or a booked taxi from this station.