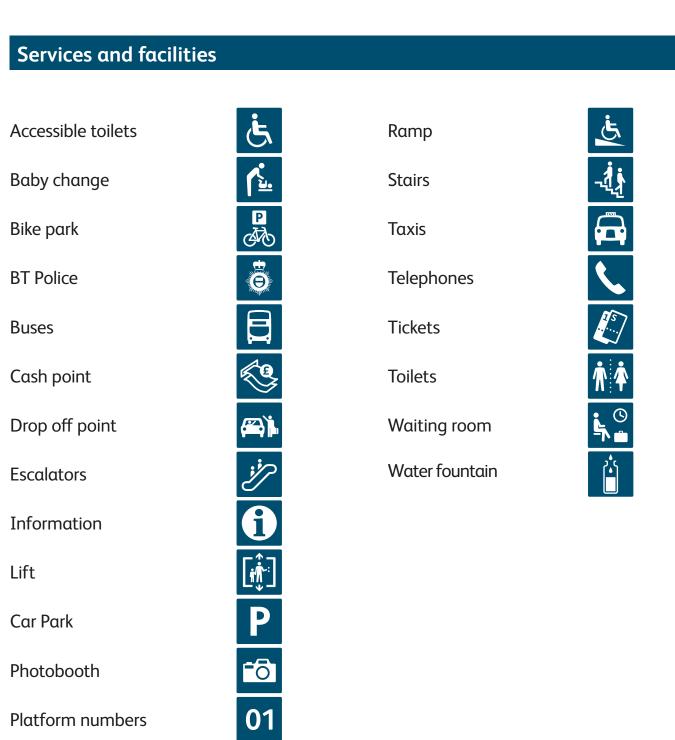

## Reading Station map







| Shopping                 |    |    | l  |
|--------------------------|----|----|----|
| Accessible Travel Lounge | 09 |    |    |
| Boots                    | 19 |    |    |
| Hotel Chocolat           | 20 |    |    |
| WHSmith                  | 14 | 25 | 29 |
|                          |    |    |    |

| Food and drink        |    |
|-----------------------|----|
|                       |    |
| Burger King           | 10 |
| Cafe Ritazza          | 28 |
| COFFEE2GO             | 26 |
| Costa Coffee          | 01 |
| Delice de France      | 27 |
| Mavi's food & wine    | 08 |
| M&S Simply Food       | 06 |
| Pumpkin Cafe          | 16 |
| Starbucks             | 18 |
| Subway                | 07 |
| The Pasty Shop        | 24 |
| The Three Guineas pub | 17 |
| Upper Crust