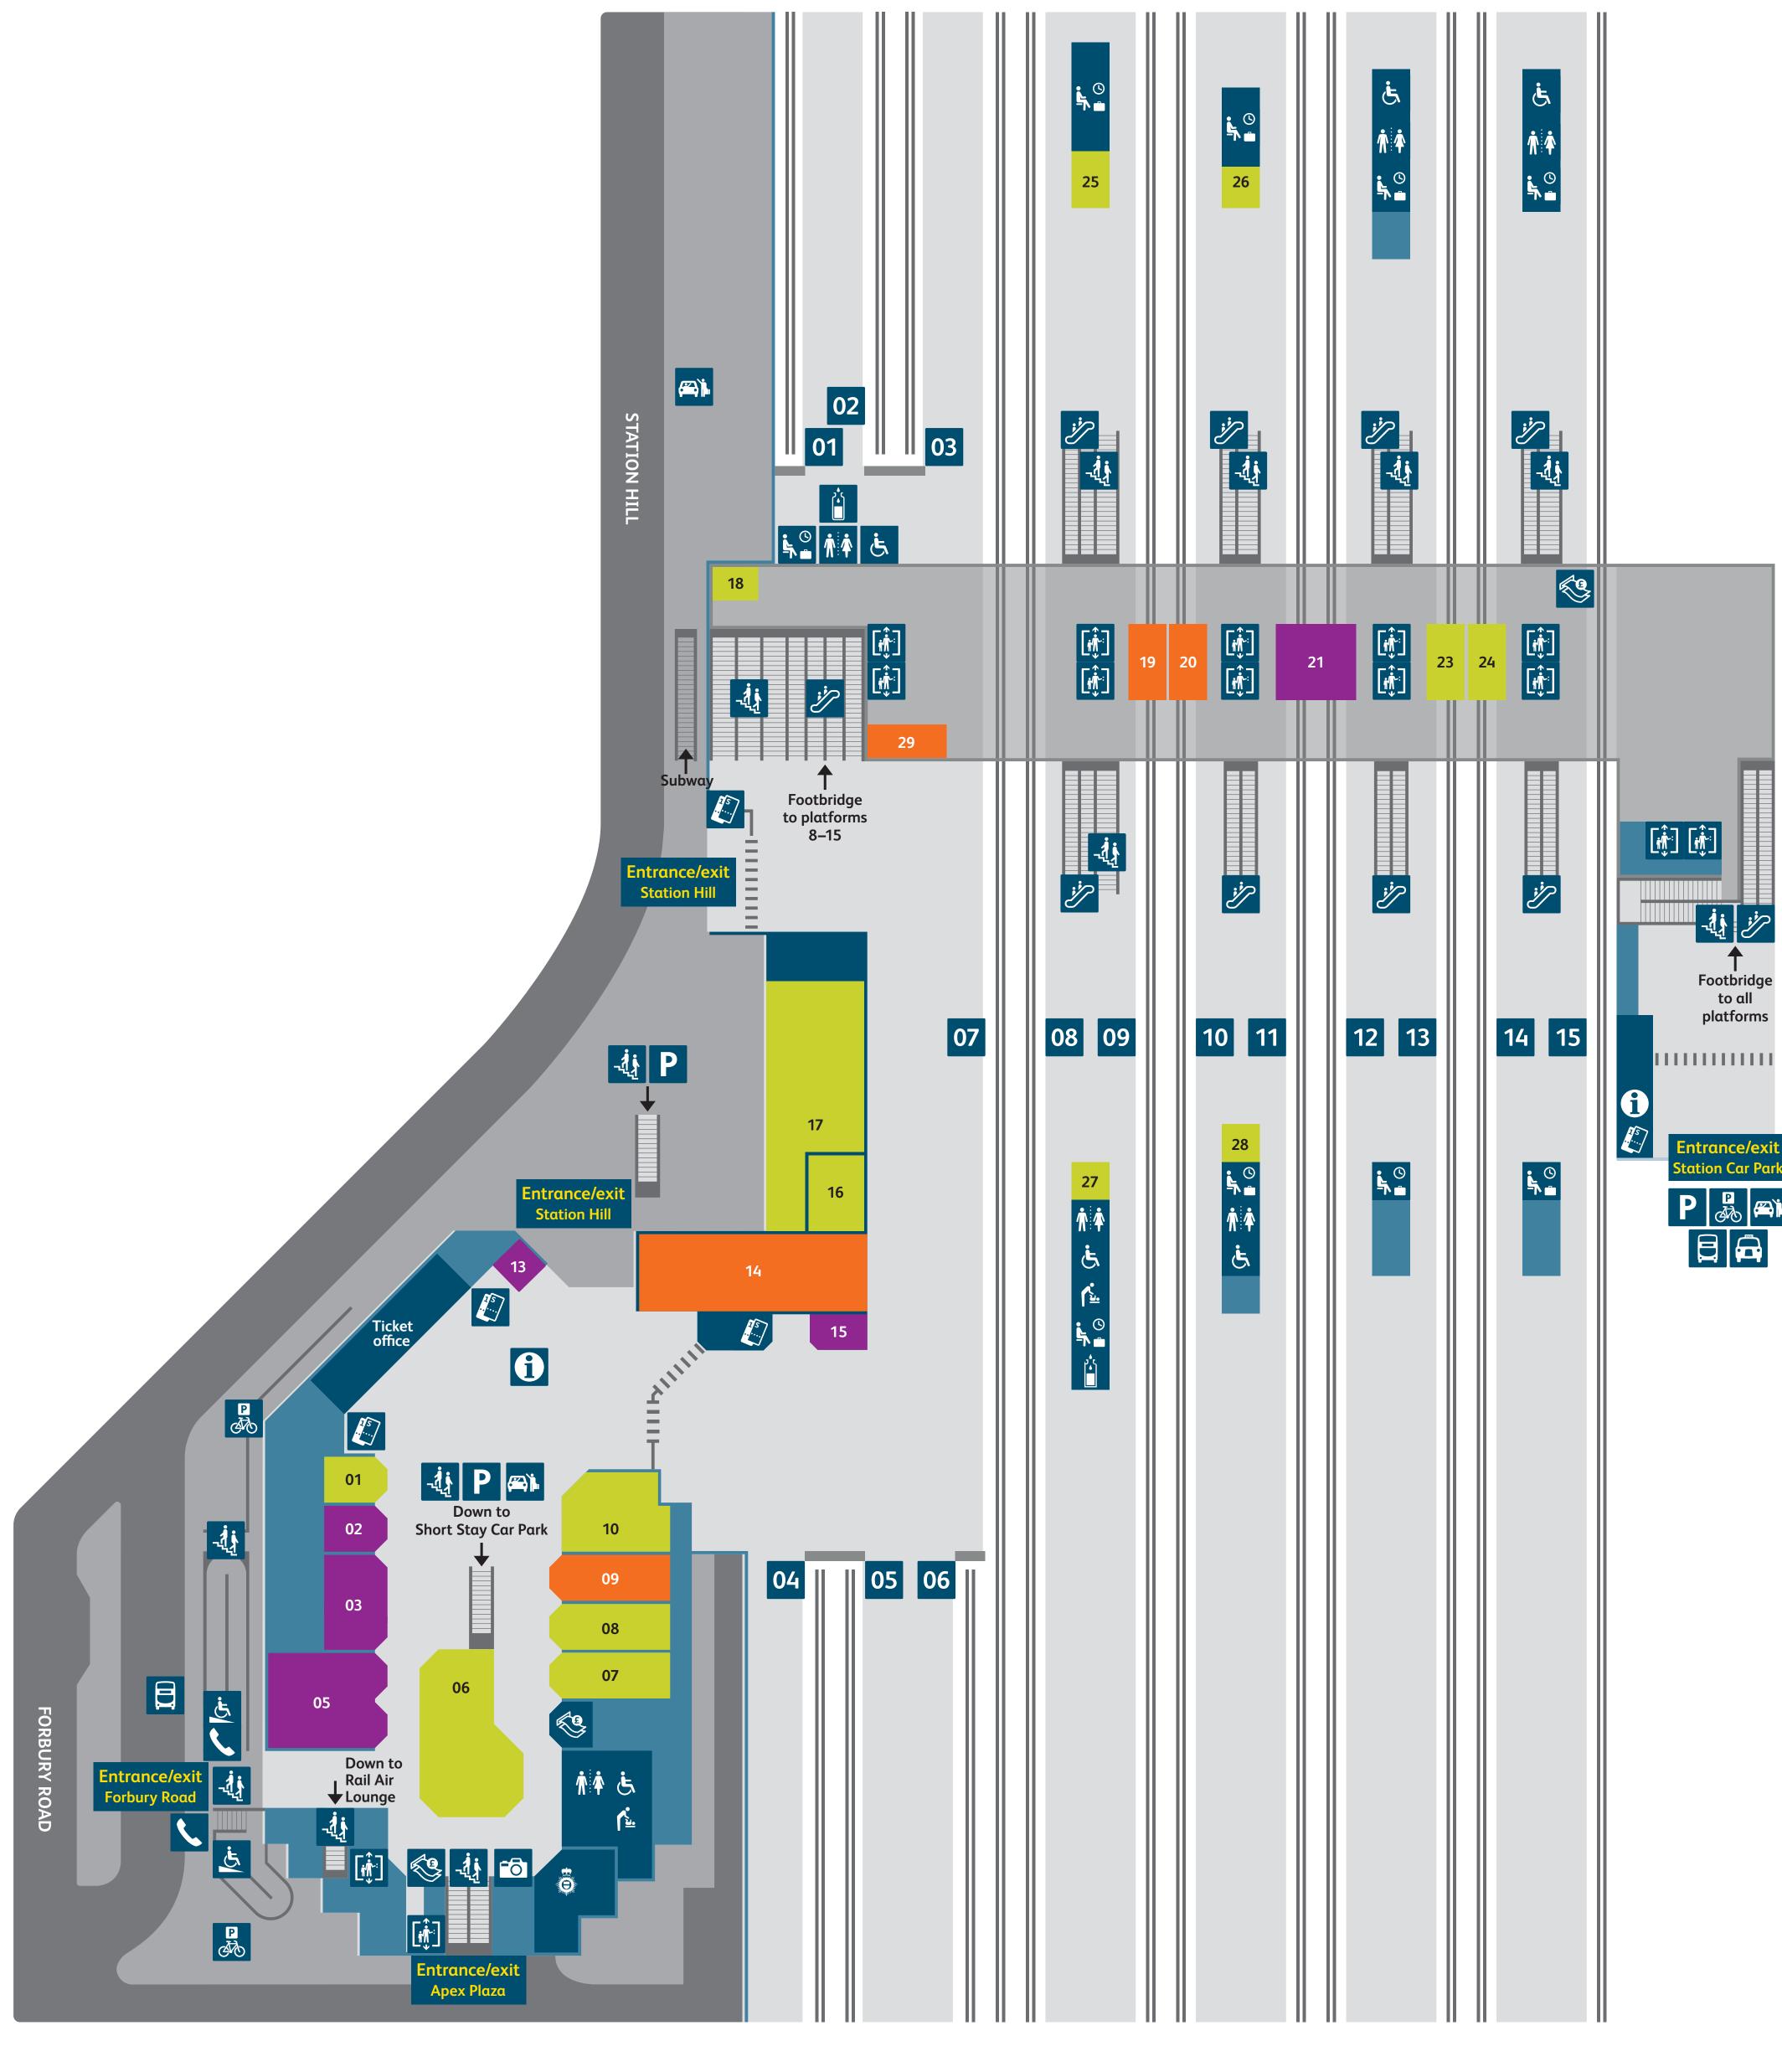

## Reading Station map

| Shopping                 |    |    | l  |
|--------------------------|----|----|----|
| Accessible Travel Lounge | 09 |    |    |
| Boots                    | 19 |    |    |
| Hotel Chocolat           | 20 |    |    |
| WHSmith                  | 14 | 25 | 29 |
|                          |    |    |    |

| Food and drink        |    |
|-----------------------|----|
|                       |    |
| Burger King           | 10 |
| Cafe Ritazza          | 28 |
| COFFEE2GO             | 26 |
| Costa Coffee          | 01 |
| Delice de France      | 27 |
| Mavi's food & wine    | 08 |
| M&S Simply Food       | 06 |
| Pumpkin Cafe          | 16 |
| Starbucks             | 18 |
| Subway                | 07 |
| The Pasty Shop        | 24 |
| The Three Guineas pub | 17 |
| Upper Crust           | 23 |
|                       |    |

| Coming Soon |    |
|-------------|----|
|             |    |
| Coming Soon | 02 |
| Coming Soon | 03 |
| Coming Soon | 05 |
| Coming Soon | 13 |
| Coming Soon | 15 |
| Coming Soon | 21 |

If you need help please speak to one of our s or call our helpline on