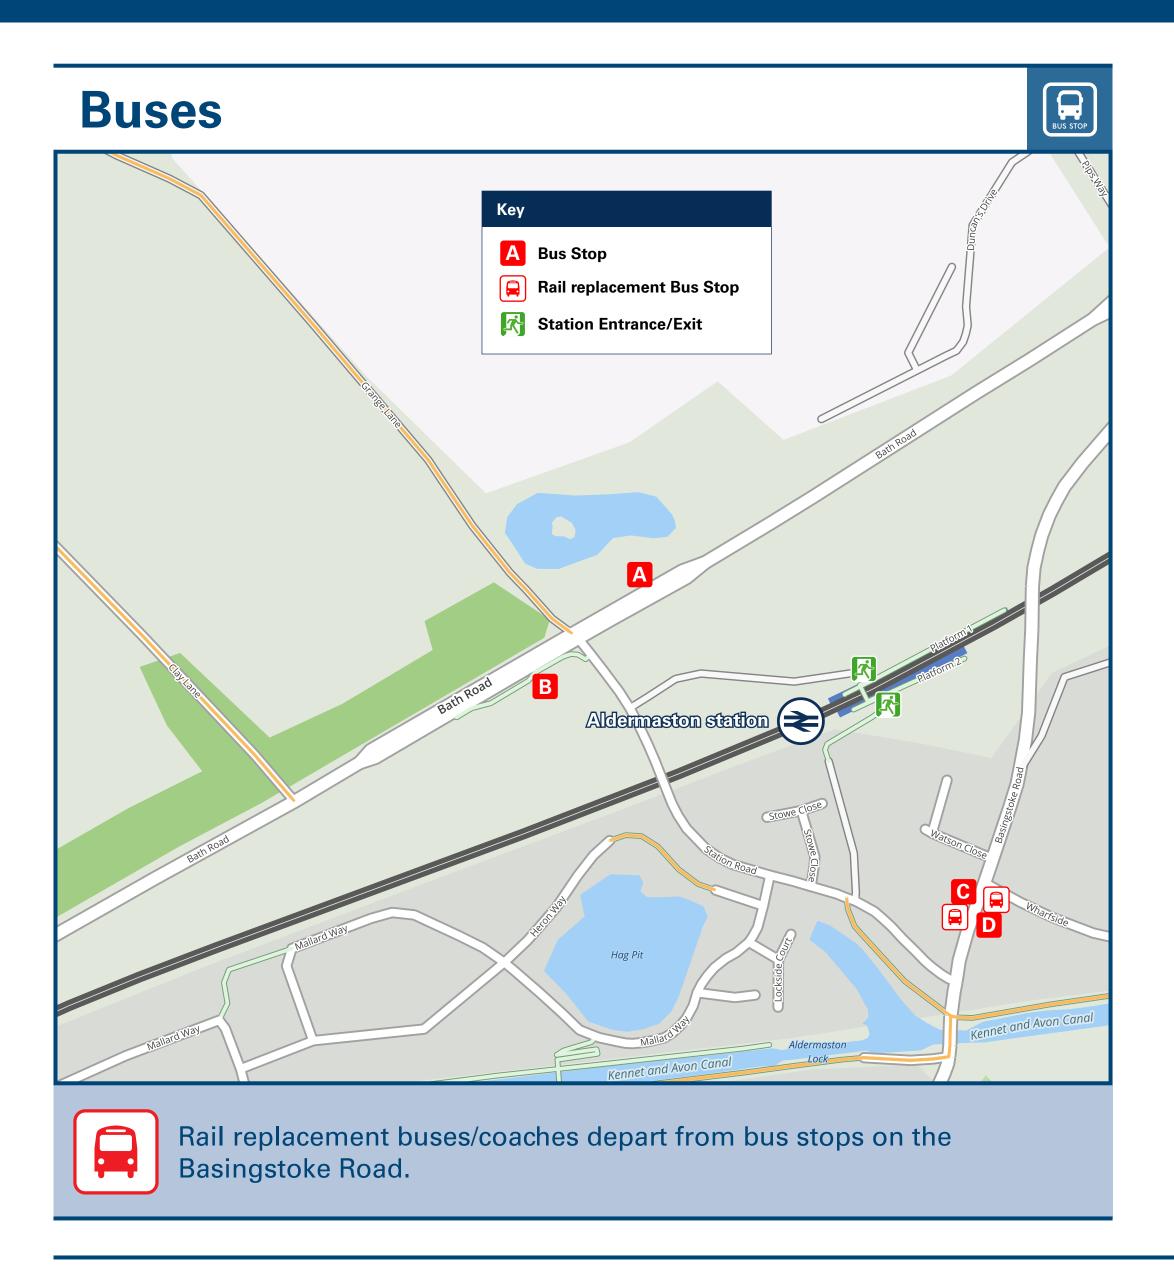

## Main destinations by bus (Data correct at January 2025)

|                            |               | (Data    |
|----------------------------|---------------|----------|
| DESTINATION                | BUS ROUTES    | BUS STOP |
| Arlington Business Park    | 1 (jet black) | A        |
| Calcot (Sainsbury's)       | 1 (jet black) | A        |
| Colthrop                   | 1 (jet black) | В        |
| Lower Padworth (Bath Road) | 1 (jet black) | A        |
| Midgham (Bath Road)        | 1 (jet black) | В        |
| Midgham (Bath Road)        | 1 (jet black) | В        |

| DESTINATION                            | <b>BUS ROUTES</b> | BUS STOP |
|----------------------------------------|-------------------|----------|
| Newbury (Town Centre) ⊜                | 1 (jet black)     | В        |
| Newbury (Turnpike Estate)              | 1 (jet black)     | В        |
| Reading (Prospect Park - Bath<br>Road) | 1 (jet black)     | A        |
| Reading (Town Centre) €                | 1 (jet black)     | A        |
| Thatcham (Broadway)                    | 1 (jet black)     | В        |

| DESTINATION                                                                                                                                                                                                                                                                                                                                                                                                                                                                                                                                                                                                                                                                                                                                                                                                                                                                                                                                                                                                                                                                                                                                                                                                                                                                                                                                                                                                                                                                                                                                                                                                                                                                                                                                                                                                                                                                                                                                                                                                                                                                                                                    | <b>BUS ROUTES</b>                                                                                                                                                                                                                                 | BUS STOP                                                                          |
|--------------------------------------------------------------------------------------------------------------------------------------------------------------------------------------------------------------------------------------------------------------------------------------------------------------------------------------------------------------------------------------------------------------------------------------------------------------------------------------------------------------------------------------------------------------------------------------------------------------------------------------------------------------------------------------------------------------------------------------------------------------------------------------------------------------------------------------------------------------------------------------------------------------------------------------------------------------------------------------------------------------------------------------------------------------------------------------------------------------------------------------------------------------------------------------------------------------------------------------------------------------------------------------------------------------------------------------------------------------------------------------------------------------------------------------------------------------------------------------------------------------------------------------------------------------------------------------------------------------------------------------------------------------------------------------------------------------------------------------------------------------------------------------------------------------------------------------------------------------------------------------------------------------------------------------------------------------------------------------------------------------------------------------------------------------------------------------------------------------------------------|---------------------------------------------------------------------------------------------------------------------------------------------------------------------------------------------------------------------------------------------------|-----------------------------------------------------------------------------------|
| Theale <b>●</b>                                                                                                                                                                                                                                                                                                                                                                                                                                                                                                                                                                                                                                                                                                                                                                                                                                                                                                                                                                                                                                                                                                                                                                                                                                                                                                                                                                                                                                                                                                                                                                                                                                                                                                                                                                                                                                                                                                                                                                                                                                                                                                                | 1 (jet black)                                                                                                                                                                                                                                     | A                                                                                 |
| West Berkshire Community<br>Hospital                                                                                                                                                                                                                                                                                                                                                                                                                                                                                                                                                                                                                                                                                                                                                                                                                                                                                                                                                                                                                                                                                                                                                                                                                                                                                                                                                                                                                                                                                                                                                                                                                                                                                                                                                                                                                                                                                                                                                                                                                                                                                           | 1 (jet black)                                                                                                                                                                                                                                     | В                                                                                 |
| Woolhampton €                                                                                                                                                                                                                                                                                                                                                                                                                                                                                                                                                                                                                                                                                                                                                                                                                                                                                                                                                                                                                                                                                                                                                                                                                                                                                                                                                                                                                                                                                                                                                                                                                                                                                                                                                                                                                                                                                                                                                                                                                                                                                                                  | 1 (jet black)                                                                                                                                                                                                                                     | В                                                                                 |
| Notes                                                                                                                                                                                                                                                                                                                                                                                                                                                                                                                                                                                                                                                                                                                                                                                                                                                                                                                                                                                                                                                                                                                                                                                                                                                                                                                                                                                                                                                                                                                                                                                                                                                                                                                                                                                                                                                                                                                                                                                                                                                                                                                          |                                                                                                                                                                                                                                                   |                                                                                   |
| Bus route 1 (jet black) operates up to Saturdays and an hourly service on Service on Service on Service and the latest bus service on Service o | Sundays and Bank Hice information, ple<br>0871 200 22)33.<br>Sion to this destinat<br>station which is loc<br>ervices run a dema<br>o Fridays on a limit<br>of D) Stop C service<br>t. Also, on request<br>Beenham, Chapel Invices run to Tadley, | Holidays. ease contact ion. ated in nd ed timetable es run to (for the Row, Upper |