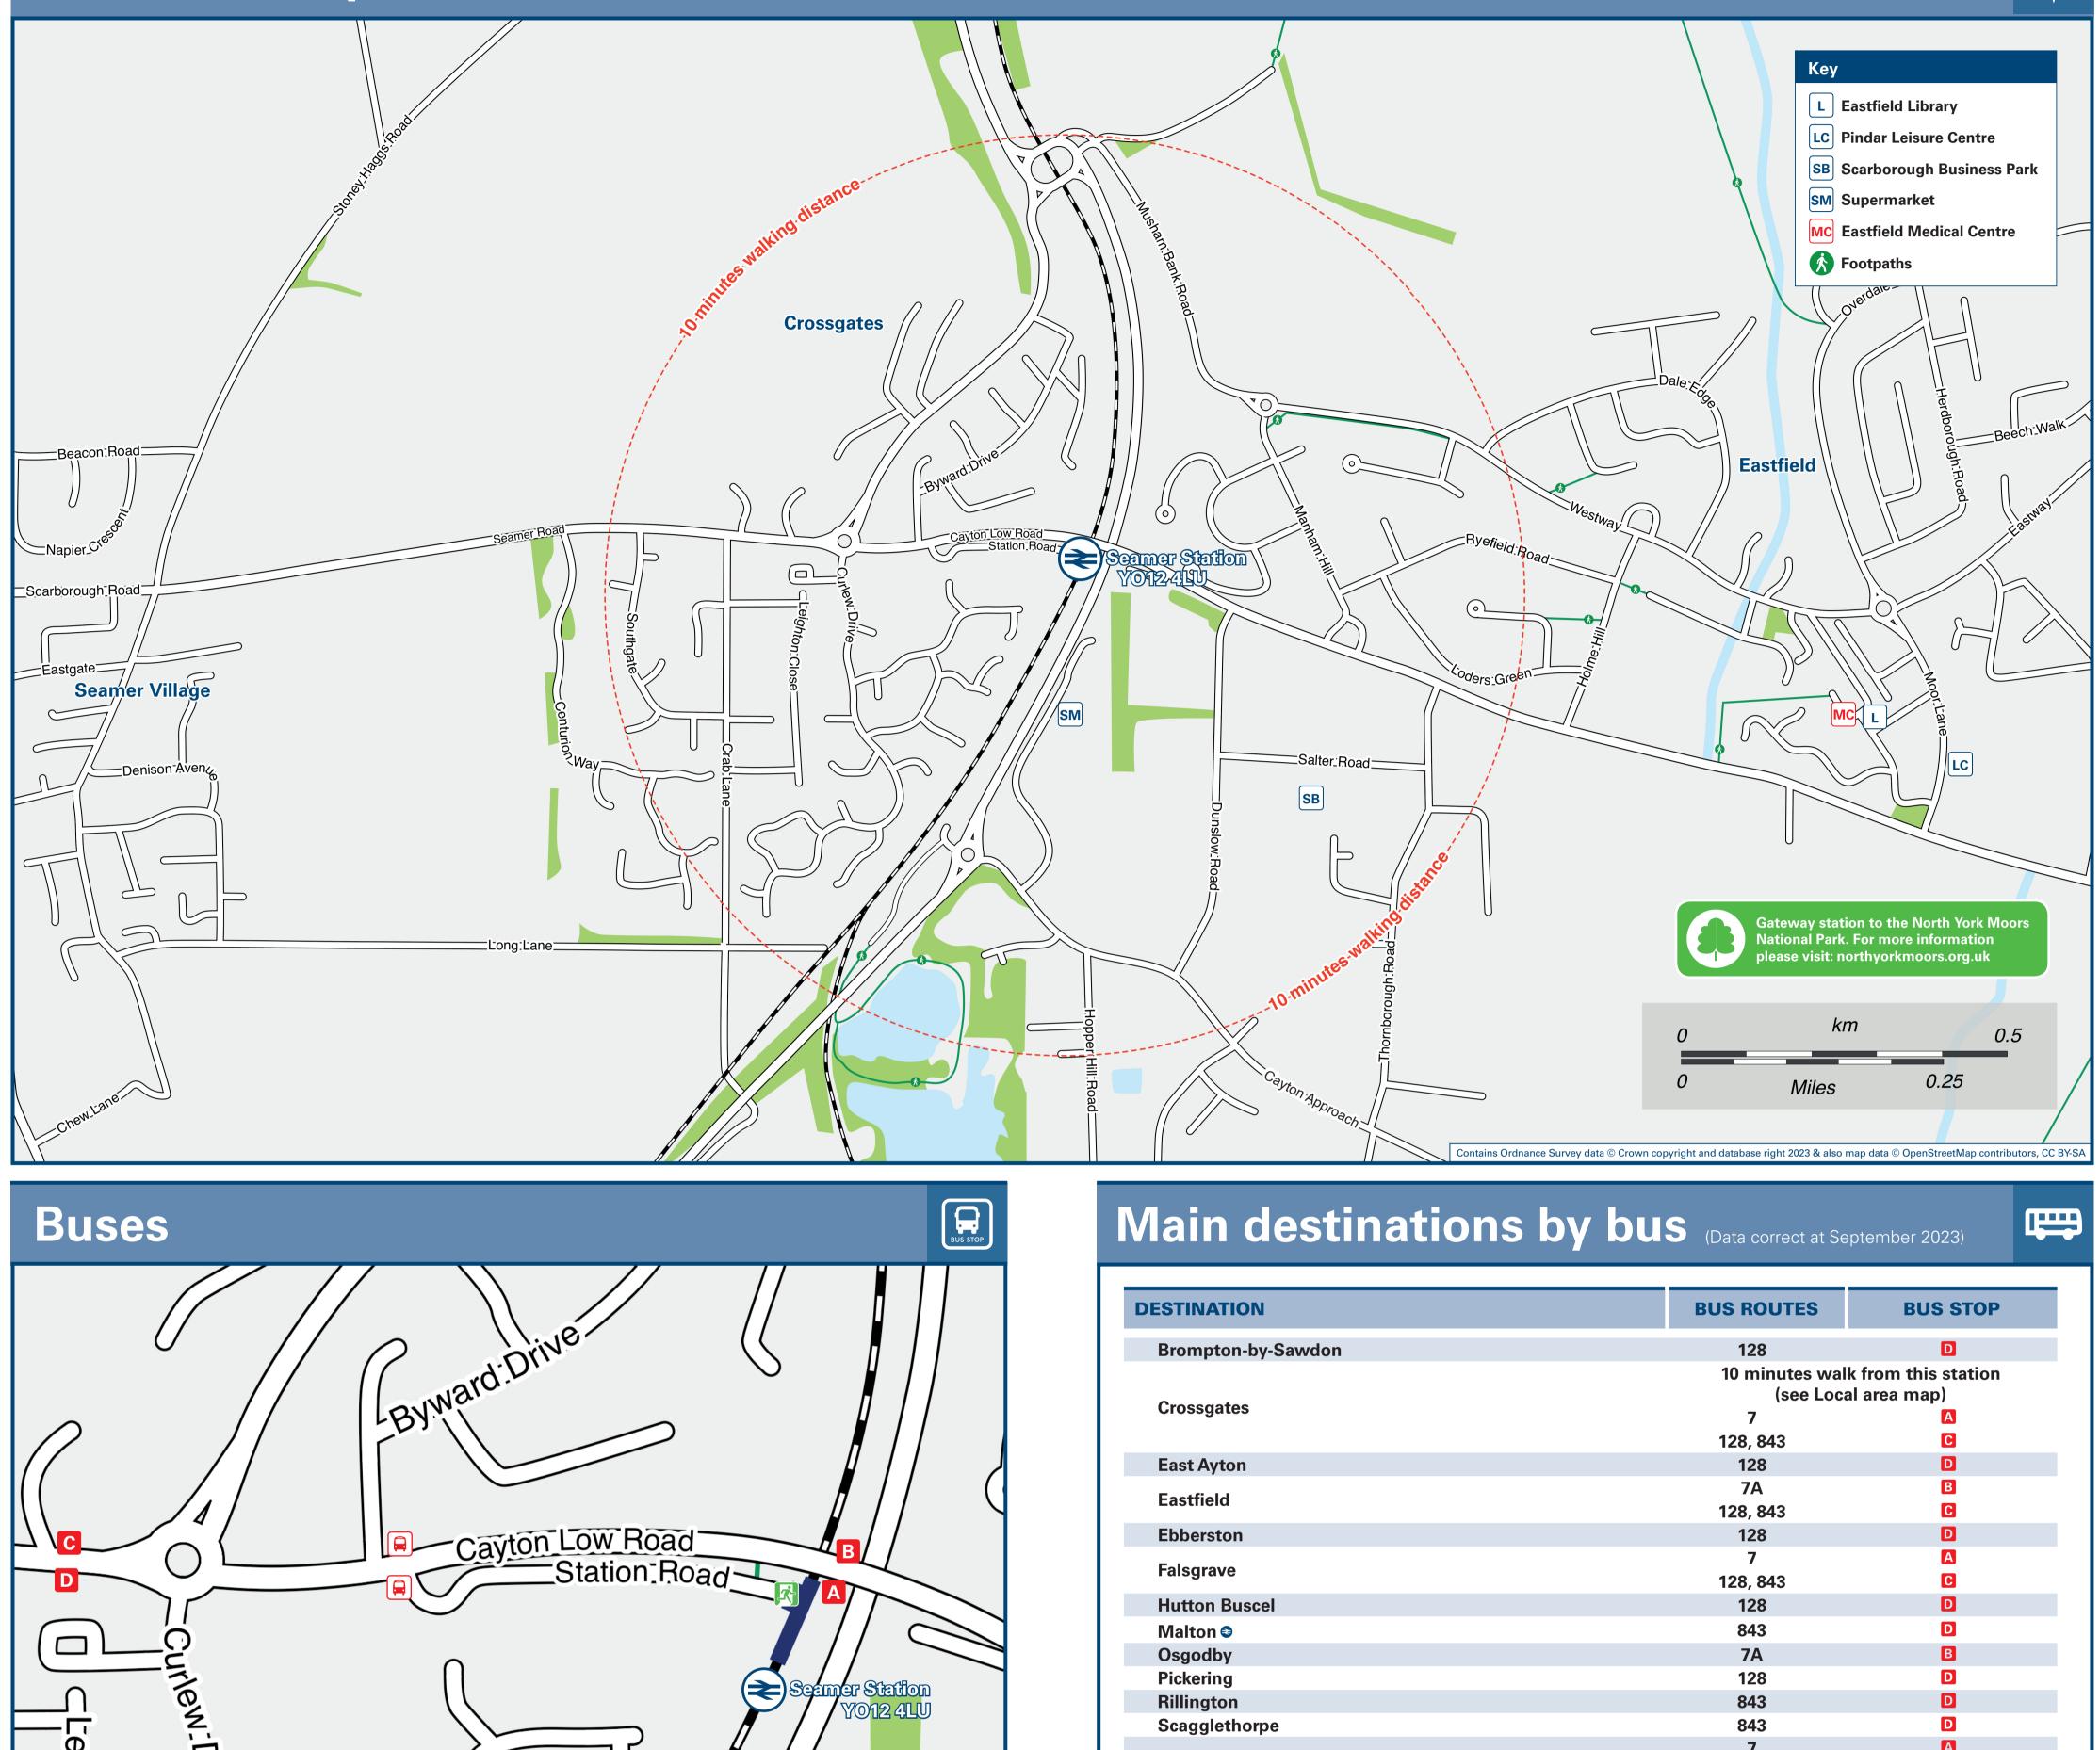

## Local area map

|                                                                                                                          |                                                                                                                                       |                                         |                     | DESTINATION                                                                                                                              | N                              |                                                                            | <b>BUS ROUTES</b>    | BUS STOP                                 |
|--------------------------------------------------------------------------------------------------------------------------|---------------------------------------------------------------------------------------------------------------------------------------|-----------------------------------------|---------------------|------------------------------------------------------------------------------------------------------------------------------------------|--------------------------------|----------------------------------------------------------------------------|----------------------|------------------------------------------|
|                                                                                                                          | Byward: Drive                                                                                                                         | $\mathcal{S}$                           |                     | Brompton-b                                                                                                                               | oy-Sawdon                      |                                                                            |                      | D<br>k from this station<br>al area map) |
|                                                                                                                          | BYNA                                                                                                                                  |                                         |                     | Crossgates                                                                                                                               |                                |                                                                            | 7                    |                                          |
|                                                                                                                          |                                                                                                                                       |                                         | /                   |                                                                                                                                          |                                |                                                                            | 128, 843             | C                                        |
|                                                                                                                          |                                                                                                                                       |                                         | $\mathcal{C}$       | East Ayton                                                                                                                               |                                |                                                                            | 128<br>7A            | D<br>B                                   |
|                                                                                                                          |                                                                                                                                       |                                         | V                   | Eastfield                                                                                                                                |                                |                                                                            | 128, 843             | C                                        |
|                                                                                                                          | Cavton Low Road                                                                                                                       |                                         |                     | Ebberston                                                                                                                                |                                |                                                                            | 128                  | D                                        |
|                                                                                                                          | Station Roa                                                                                                                           |                                         |                     | Falsgrave                                                                                                                                |                                |                                                                            | 7                    | Α                                        |
|                                                                                                                          |                                                                                                                                       |                                         |                     |                                                                                                                                          |                                |                                                                            | 128, 843             | C                                        |
|                                                                                                                          | $\bigcirc$                                                                                                                            |                                         |                     | Hutton Busc                                                                                                                              | cel                            |                                                                            | 128<br>843           | D                                        |
|                                                                                                                          |                                                                                                                                       |                                         |                     | Malton ᢒ<br>Osgodby                                                                                                                      |                                |                                                                            | 843<br>7A            | B                                        |
| <u> </u>                                                                                                                 | $\bigcap$                                                                                                                             |                                         |                     | Pickering                                                                                                                                |                                |                                                                            | 128                  | D                                        |
| ſ_eni<br>□                                                                                                               |                                                                                                                                       | Seamer Station<br>YO <mark>12 4L</mark> |                     | Rillington                                                                                                                               |                                |                                                                            | 843                  | D                                        |
|                                                                                                                          |                                                                                                                                       |                                         | 9                   | Scagglethor                                                                                                                              | rpe                            |                                                                            | 843                  | D                                        |
| Drive_                                                                                                                   |                                                                                                                                       |                                         |                     |                                                                                                                                          |                                |                                                                            | 7                    | A                                        |
| 9F                                                                                                                       |                                                                                                                                       |                                         |                     | Scarboroug                                                                                                                               | h ᢒ                            |                                                                            | 7A                   | B                                        |
|                                                                                                                          |                                                                                                                                       |                                         |                     | Seamer                                                                                                                                   |                                |                                                                            | 128, 843<br>128, 843 |                                          |
| S II                                                                                                                     |                                                                                                                                       |                                         |                     | Seamer                                                                                                                                   |                                |                                                                            | 128, 843<br>843      |                                          |
|                                                                                                                          |                                                                                                                                       |                                         |                     | Snainton                                                                                                                                 |                                |                                                                            | 128                  | D                                        |
|                                                                                                                          |                                                                                                                                       | Кеу                                     |                     | Staxton                                                                                                                                  |                                |                                                                            | 843                  | D                                        |
|                                                                                                                          |                                                                                                                                       |                                         |                     | Thornton-le-                                                                                                                             | -Dale                          |                                                                            | 128                  | D                                        |
|                                                                                                                          |                                                                                                                                       | A Bus Stop                              |                     | Weaponness                                                                                                                               | s (Seamer Road F               | Retail Park)                                                               | 7                    | Α                                        |
|                                                                                                                          |                                                                                                                                       | Rail replacement Bus                    | Stop                |                                                                                                                                          |                                |                                                                            | 128, 843             | C<br>B                                   |
|                                                                                                                          |                                                                                                                                       | Station Entrance/Exit                   | t 👘                 | West Ayton                                                                                                                               | s (Wheatcroft Ave              | enue/Filey Road)                                                           | 7A<br>128            | D                                        |
|                                                                                                                          |                                                                                                                                       |                                         |                     | West Hesler                                                                                                                              |                                |                                                                            | 843                  | D                                        |
| Seamer Stati<br>essential, ple                                                                                           | ion has no taxi rank or cab office. Advance<br>ease consider using the following local op<br>ber doesn't represent any endorsement of | e booking is<br>perators: (Inclusion    | -                   | Notes                                                                                                                                    | Direct trains operate<br>Nippy |                                                                            |                      | borough                                  |
| arther information abo<br>ocal Cycle Info                                                                                | out all onward travel<br>National Cycle Info                                                                                          | BusT                                    | imes                |                                                                                                                                          | NextBuses                      | . mobi                                                                     | PlusBus              | Plus                                     |
| orthyorks.gov.uk/roads-parking-and-tra<br>ads-and-pavements/cycle-lanes-and-ro<br>r more information about cycle routes. | avel/ sustrans.org.uk                                                                                                                 | See timetab<br>displays at b            | ble<br>bus<br>trave | sport info<br>sport info<br>www.traveline.info<br>0871 200 22 33<br>calls cost 12p per minute<br>plus your phone company's access charge | Find the bu                    | us times for your stop.<br>by entering a postcode, street & town or a stop | plusbus.info         |                                          |
| ational Rail Enquiries                                                                                                   |                                                                                                                                       |                                         |                     |                                                                                                                                          |                                |                                                                            |                      |                                          |
| nline                                                                                                                    | NRE App                                                                                                                               | Social Media                            |                     | Alert Me                                                                                                                                 |                                | Contact Centre                                                             | PlusBil              | <b>(e</b>                                |
|                                                                                                                          | Free National Rail Enquiries app                                                                                                      | f facebook.com/nati                     |                     | You can sign up to Alert Me mess                                                                                                         |                                |                                                                            |                      |                                          |

| This poster shows details of popular destinations and main, frequent bus routes. Additional services may run, so please check with Traveline or see posters at local bus stops. Whilst considerable care has been taken to ensure the information contained on this poster is correct and accurate,  | Scan this code with your mobile |
|------------------------------------------------------------------------------------------------------------------------------------------------------------------------------------------------------------------------------------------------------------------------------------------------------|---------------------------------|
| National Rail cannot accept responsibility for any loss or inconvenience caused by any errors or omissions, or for loss, damage, injury or inconvenience relating to the cancellation, alteration, delay or diversion of a service. For any feedback, please e-mail comments@onwardtravelposters.com |                                 |