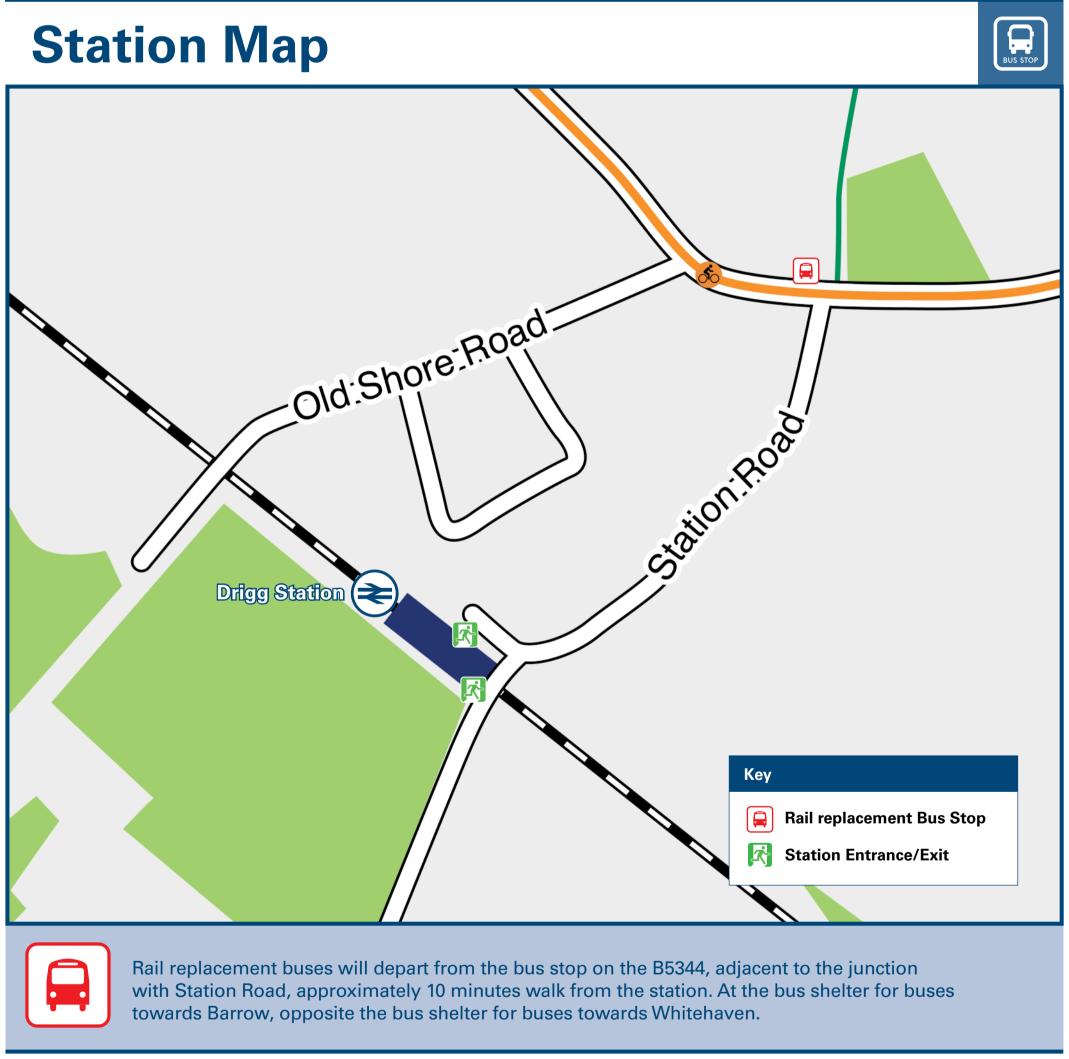

### THERE ARE NO REGULAR BUS SERVICES SERVING DRIGG **STATION**

National Park The Lake District National Park; www.lakedistrict.gov.uk/

Drigg station has no taxi rank or cab office. Advance booking is essential, please consider using the following local operators: (Inclusion of this number doesn't represent any endorsement of the taxi firm)