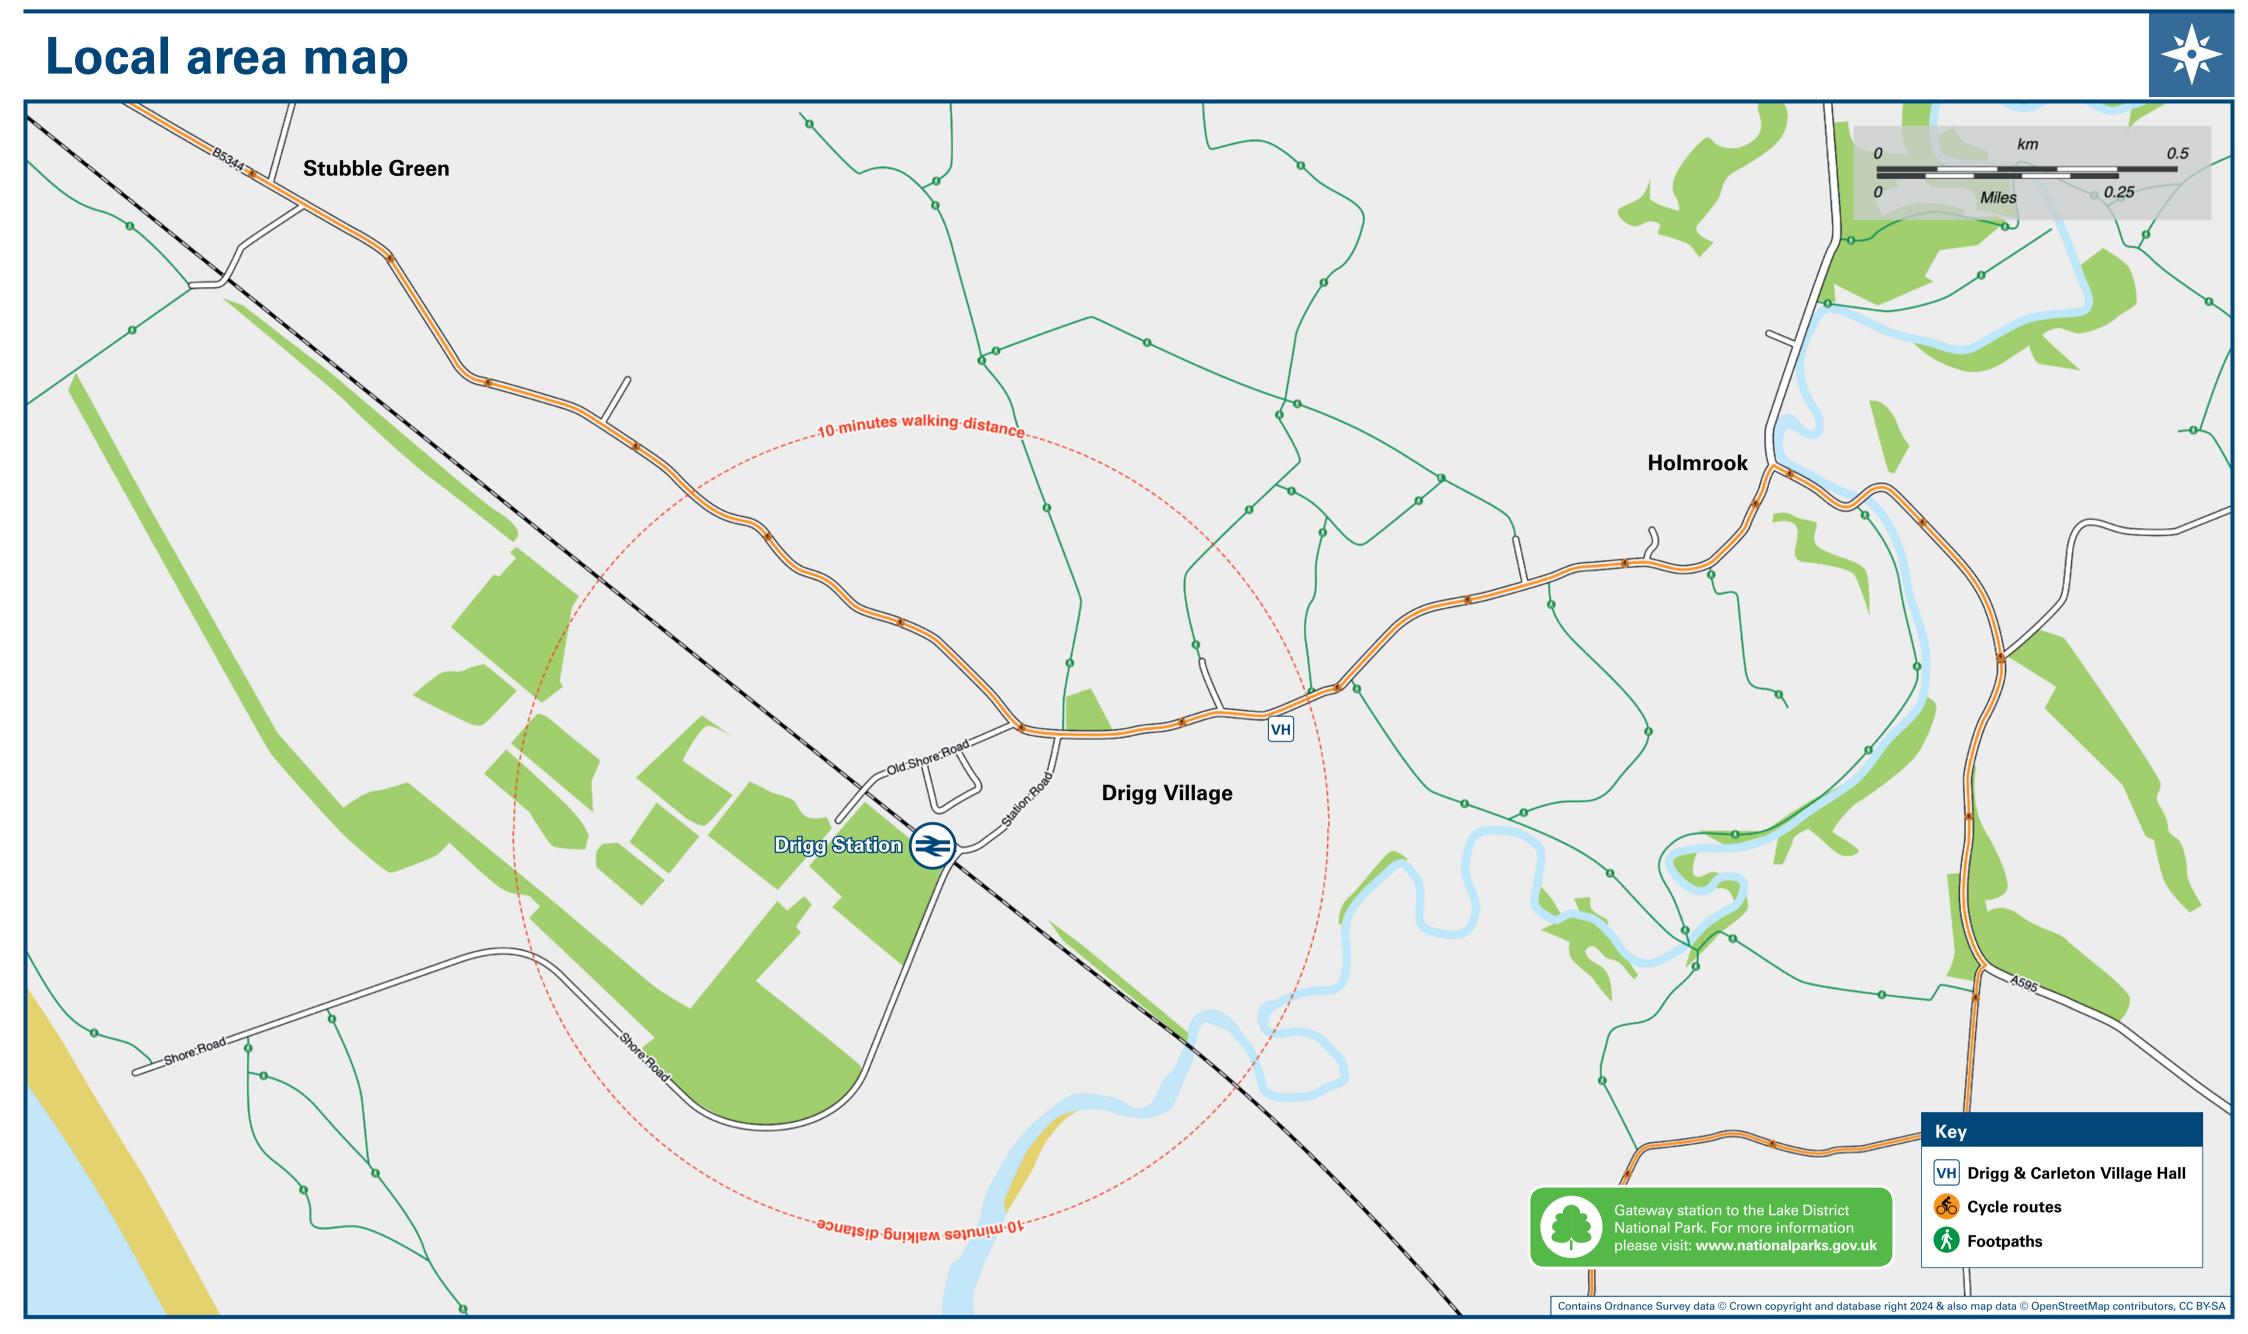

### THERE ARE NO REGULAR BUS SERVICES SERVING DRIGG **STATION**

National Park The Lake District National Park; www.lakedistrict.gov.uk/

Drigg station has no taxi rank or cab office. Advance booking is essential, please consider using the following local operators: (Inclusion of this number doesn't represent any endorsement of the taxi firm)