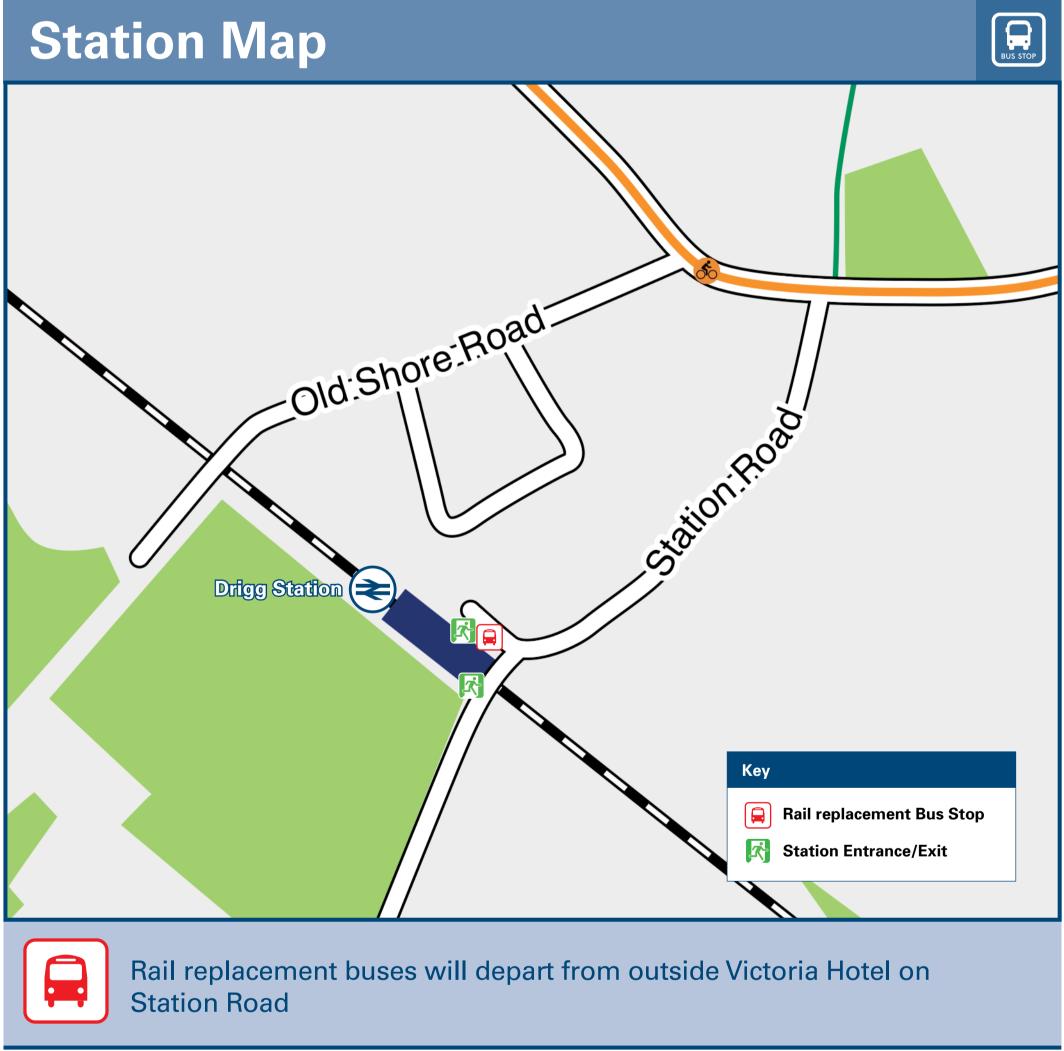

## Drigg Station

## Drigg Station Onward Travel Information

Information (Data correct at November 2023)

## THERE ARE NO REGULAR BUS SERVICES SERVING **DRIGG STATION**

**National Park The Lake District National Park;** www.lakedistrict.gov.uk/

Drigg station has no taxi rank or cab office. Advance booking is essential, please consider using the following local operators: (Inclusion of this number doesn't represent any endorsement of the taxi firm)