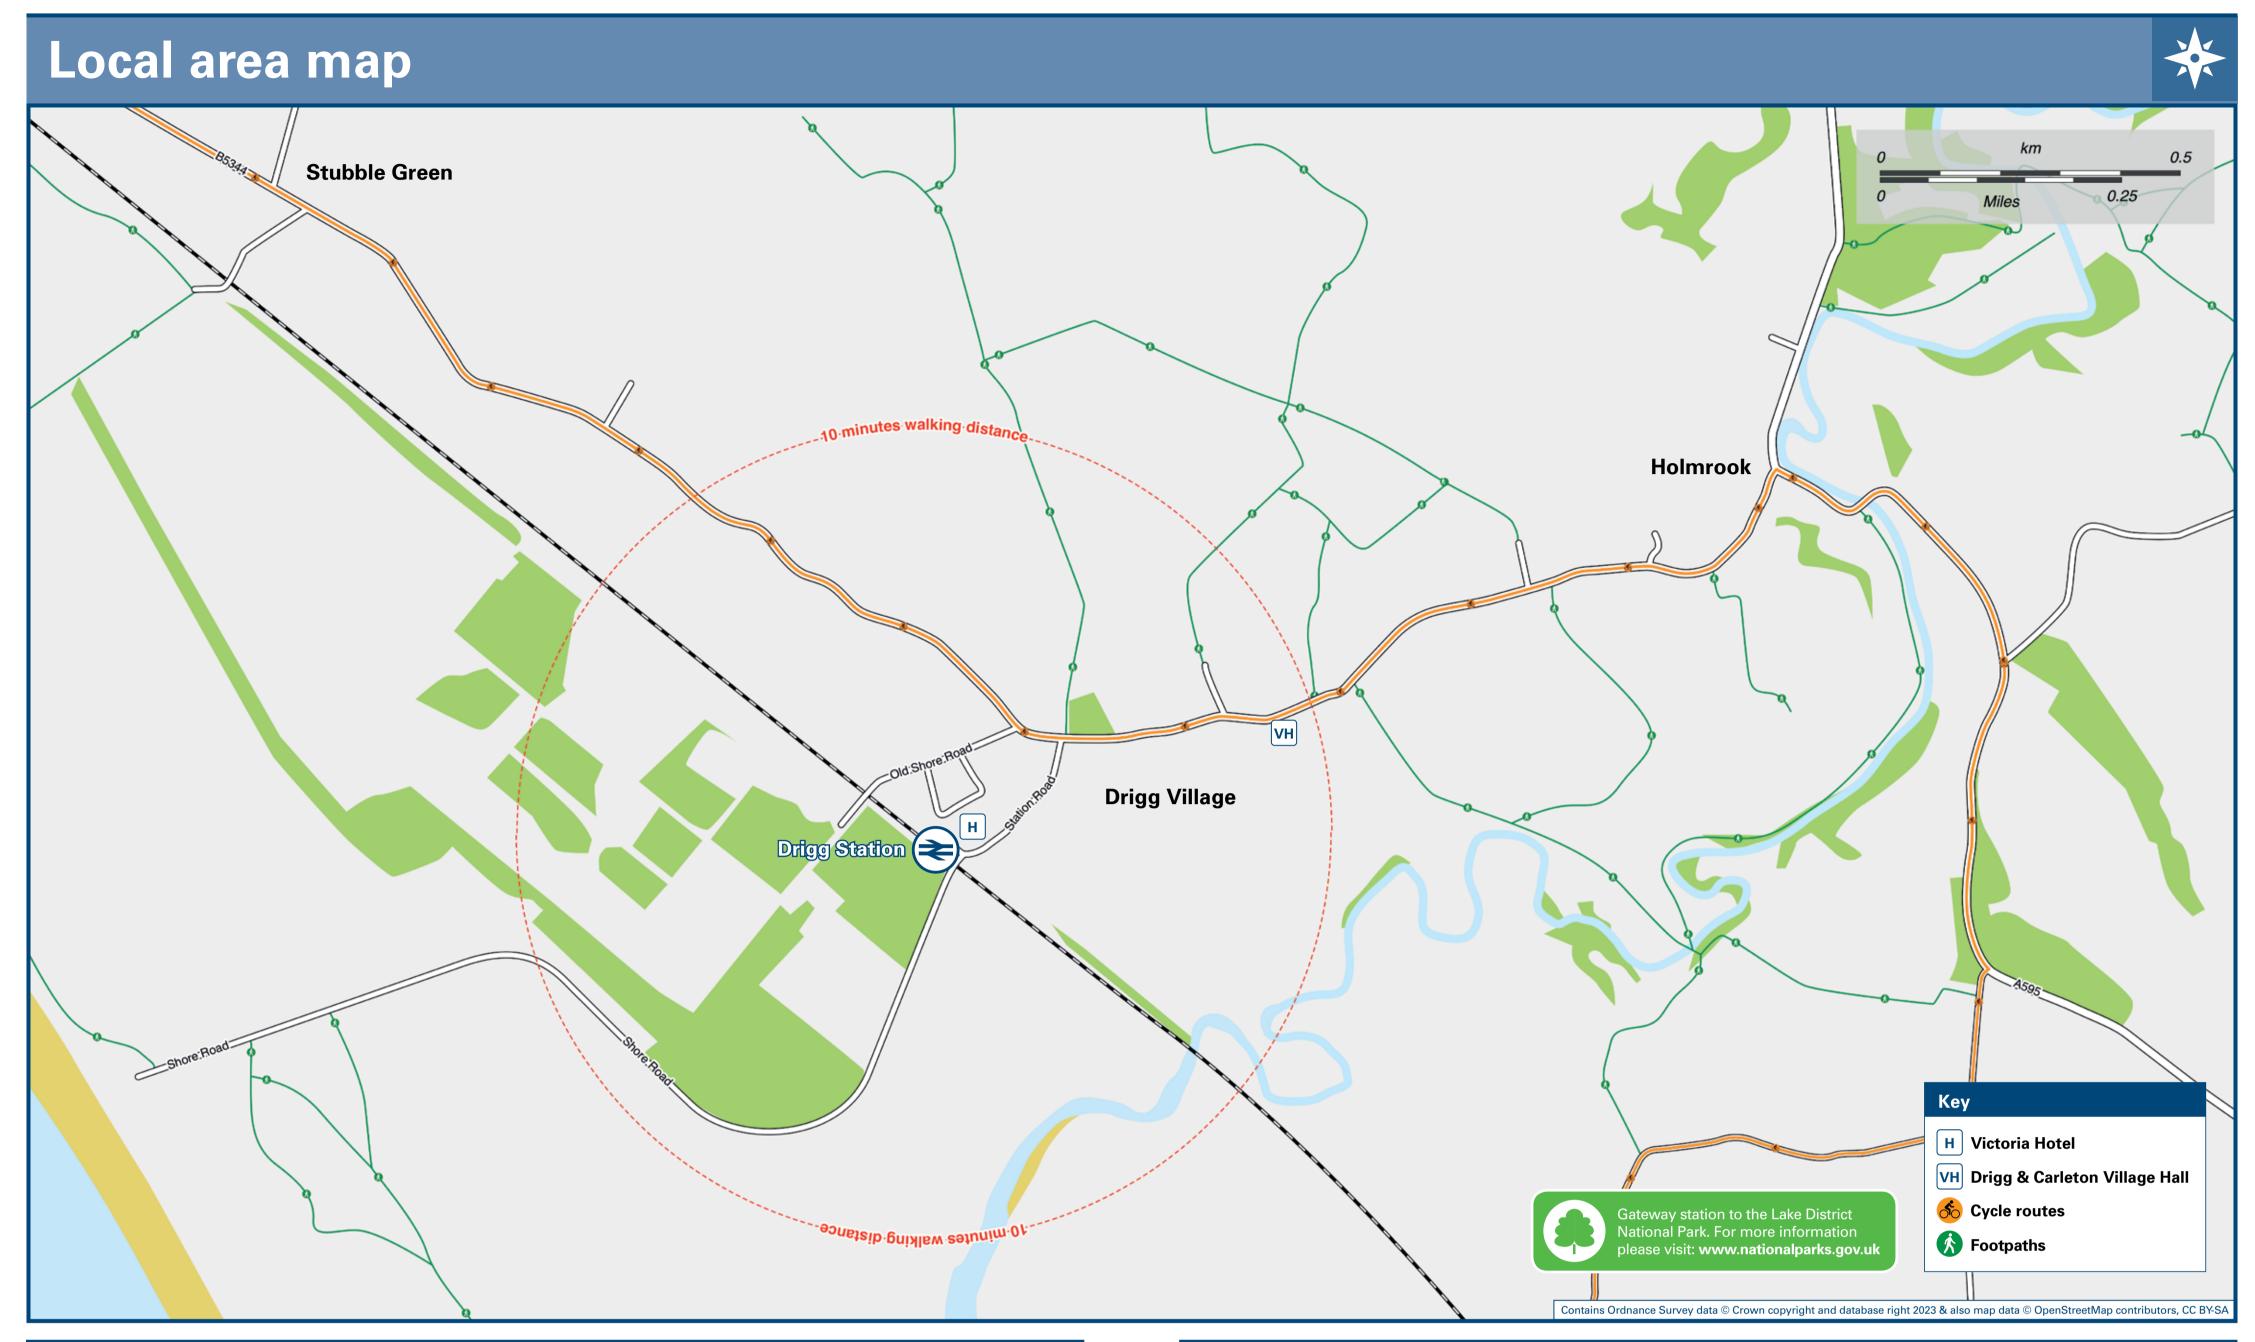

## Drigg Station

## Drigg Station Onward Travel Information

Information (Data correct at November 2023)

## THERE ARE NO REGULAR BUS SERVICES SERVING **DRIGG STATION**

**National Park The Lake District National Park;** www.lakedistrict.gov.uk/

Drigg station has no taxi rank or cab office. Advance booking is essential, please consider using the following local operators: (Inclusion of this number doesn't represent any endorsement of the taxi firm)