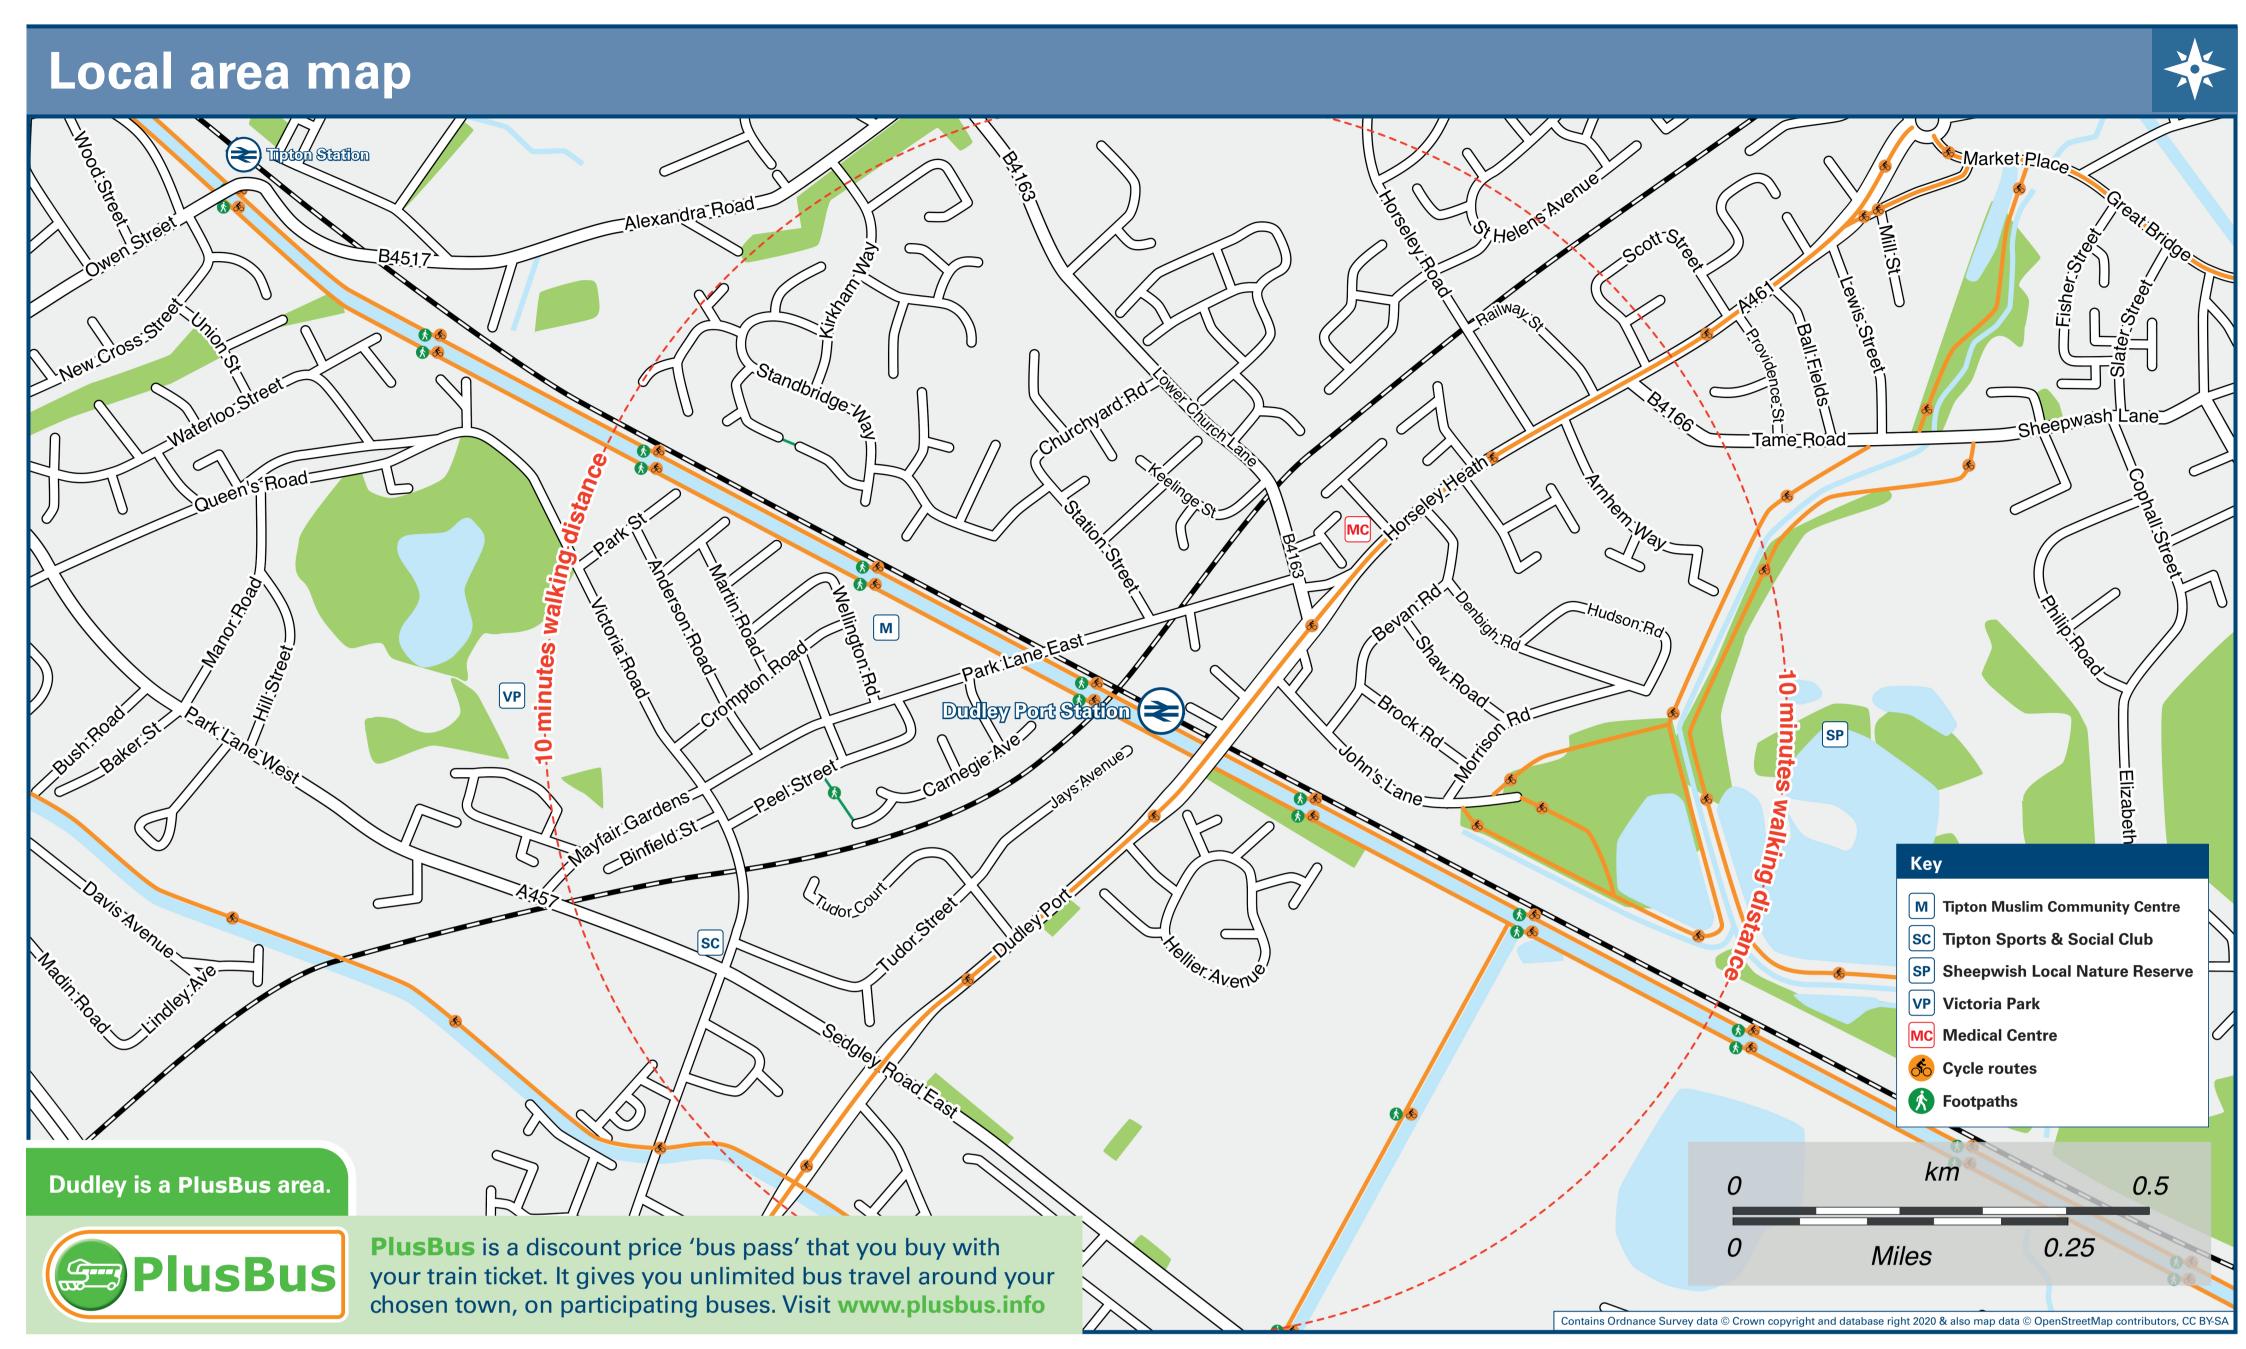

## **Dudley Port Station**

## Onward Travel Information

| DESTINATION                                                                                                                                                                                                                                                                                                                                                                                                                                                       | BUS ROUTES                                                                  | BUS STOP |  |
|-------------------------------------------------------------------------------------------------------------------------------------------------------------------------------------------------------------------------------------------------------------------------------------------------------------------------------------------------------------------------------------------------------------------------------------------------------------------|-----------------------------------------------------------------------------|----------|--|
| <ul><li>Albion</li></ul>                                                                                                                                                                                                                                                                                                                                                                                                                                          | 74A                                                                         | A        |  |
| Birmingham, Snow Hill                                                                                                                                                                                                                                                                                                                                                                                                                                             | 74                                                                          | A        |  |
| Burnt Tree                                                                                                                                                                                                                                                                                                                                                                                                                                                        | 74, 74A                                                                     | В        |  |
| Carters Green                                                                                                                                                                                                                                                                                                                                                                                                                                                     | 74, 74A                                                                     | A        |  |
| <ul><li>Dudley (Castle Hill)*</li></ul>                                                                                                                                                                                                                                                                                                                                                                                                                           | 74, 74A                                                                     | В        |  |
| <ul><li>Dudley Town Centre (Bus Station)</li></ul>                                                                                                                                                                                                                                                                                                                                                                                                                | 74, 74A                                                                     | В        |  |
| <ul><li>Europa Village</li></ul>                                                                                                                                                                                                                                                                                                                                                                                                                                  | 74                                                                          | A        |  |
| <ul><li>Great Bridge</li></ul>                                                                                                                                                                                                                                                                                                                                                                                                                                    | 74, 74A                                                                     | A        |  |
| <ul><li>Guns Village (Dudley Street)**</li></ul>                                                                                                                                                                                                                                                                                                                                                                                                                  | 74, 74A                                                                     | A        |  |
| <ul><li>Handsworth (Soho Road)</li></ul>                                                                                                                                                                                                                                                                                                                                                                                                                          | 74                                                                          | A        |  |
| <ul><li>Hawthorns (for West Bromwich Albion FC)</li></ul>                                                                                                                                                                                                                                                                                                                                                                                                         | 74                                                                          | A        |  |
| <ul><li>Hockley</li></ul>                                                                                                                                                                                                                                                                                                                                                                                                                                         | 74                                                                          | A        |  |
| <ul><li>Jewellery Quarter</li></ul>                                                                                                                                                                                                                                                                                                                                                                                                                               | <b>74</b>                                                                   |          |  |
| <ul><li>Kates Hill</li></ul>                                                                                                                                                                                                                                                                                                                                                                                                                                      | 74A                                                                         | В        |  |
| <ul><li>Swan Village</li></ul>                                                                                                                                                                                                                                                                                                                                                                                                                                    | 74                                                                          | A        |  |
| <ul><li>West Bromwich (Bus Station)#</li></ul>                                                                                                                                                                                                                                                                                                                                                                                                                    | 74, 74A                                                                     | A        |  |
| <ul> <li>PlusBus destination, please see below for details.</li> <li>Bus route 74A runs on Mondays to Saturdays services, only.</li> <li>Bus route 74 runs a daily service.</li> <li>* Alight here for Dudley Castle, Dudley Zoo, Black Country L</li> <li>** Alight here for Midland Metro Tram connections towards</li> <li># Bus connections to surrounding areas of West Bromwich for Direct trains operate to this destination from this Station.</li> </ul> | iving Museum and The Guest<br>Wolverhampton and Birmingh<br>rom Bus Station |          |  |

**Taxis** 

Dudley Port Station has no taxi rank or cab office. Advance booking is essential, please consider using the following local operators: (Inclusion of this number doesn't represent any endorsement of the taxi firm)

Local Cycle Info

www.tfwm.org.uk/plan-your-journey/ways-to-travel/
cycling-and-walking
For more information about cycle routes.

National Cycle Info

sustrans.org.uk
Sustrans is the UK's leading sustainable transport charity.

PlusBus

plusbus.info

A discount price 'bus pass' that you buy with your train ticket. It gives

For more information.

**National Rail Enquiries** 

Online

NRE App

nationalrail.co.uk