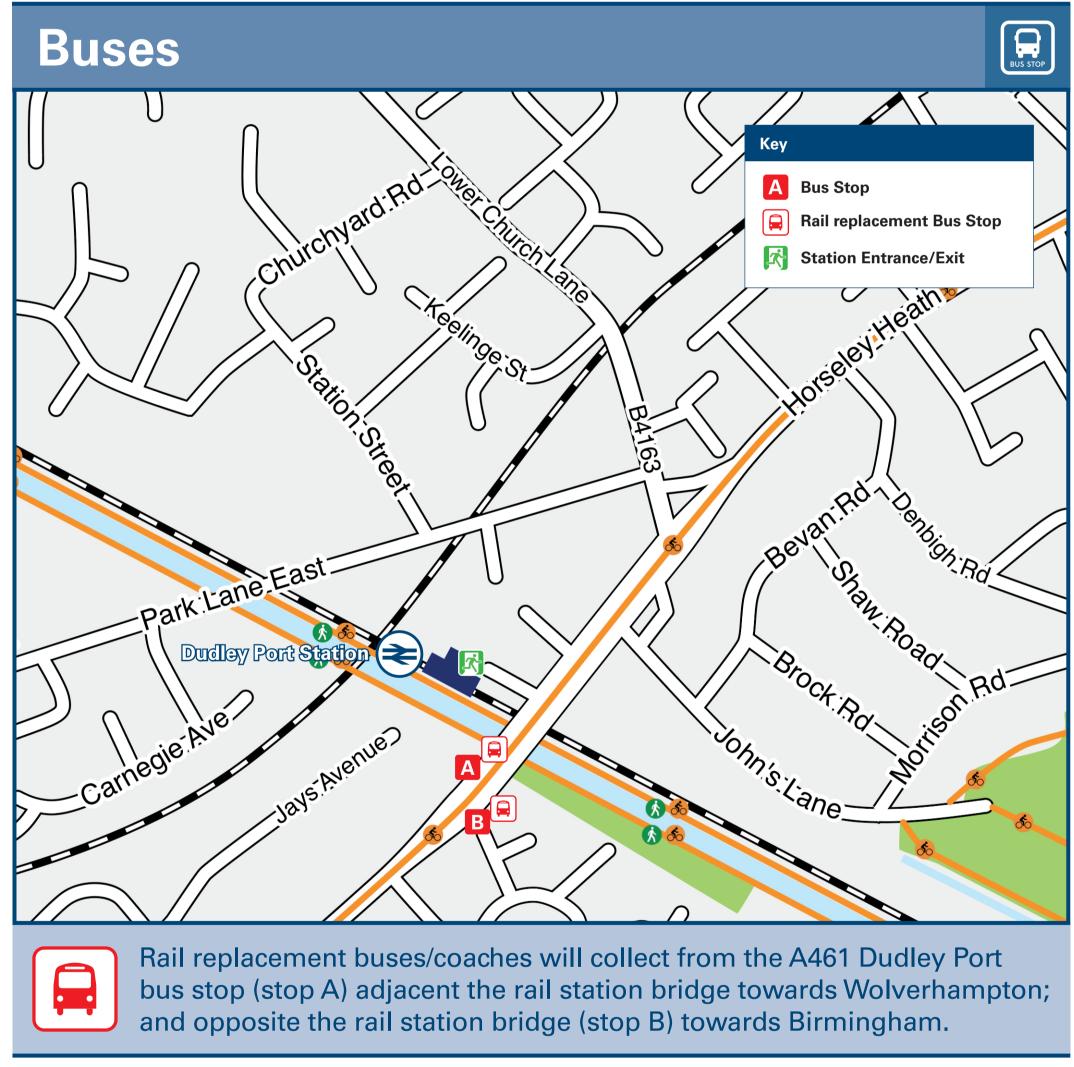

## **Dudley Port Station**

## Onward Travel Information

| DESTINATION                                                                                                                                                                                                                                                                                                                                                                                                                                                       | BUS ROUTES                                                                  | BUS STOP |  |
|-------------------------------------------------------------------------------------------------------------------------------------------------------------------------------------------------------------------------------------------------------------------------------------------------------------------------------------------------------------------------------------------------------------------------------------------------------------------|-----------------------------------------------------------------------------|----------|--|
| <ul><li>Albion</li></ul>                                                                                                                                                                                                                                                                                                                                                                                                                                          | 74A                                                                         | A        |  |
| Birmingham, Snow Hill                                                                                                                                                                                                                                                                                                                                                                                                                                             | 74                                                                          | A        |  |
| Burnt Tree                                                                                                                                                                                                                                                                                                                                                                                                                                                        | 74, 74A                                                                     | В        |  |
| Carters Green                                                                                                                                                                                                                                                                                                                                                                                                                                                     | 74, 74A                                                                     | A        |  |
| <ul><li>Dudley (Castle Hill)*</li></ul>                                                                                                                                                                                                                                                                                                                                                                                                                           | 74, 74A                                                                     | В        |  |
| <ul><li>Dudley Town Centre (Bus Station)</li></ul>                                                                                                                                                                                                                                                                                                                                                                                                                | 74, 74A                                                                     | В        |  |
| <ul><li>Europa Village</li></ul>                                                                                                                                                                                                                                                                                                                                                                                                                                  | 74                                                                          | A        |  |
| <ul><li>Great Bridge</li></ul>                                                                                                                                                                                                                                                                                                                                                                                                                                    | 74, 74A                                                                     | A        |  |
| <ul><li>Guns Village (Dudley Street)**</li></ul>                                                                                                                                                                                                                                                                                                                                                                                                                  | 74, 74A                                                                     | A        |  |
| <ul><li>Handsworth (Soho Road)</li></ul>                                                                                                                                                                                                                                                                                                                                                                                                                          | 74                                                                          | A        |  |
| <ul><li>Hawthorns (for West Bromwich Albion FC)</li></ul>                                                                                                                                                                                                                                                                                                                                                                                                         | 74                                                                          | A        |  |
| <ul><li>Hockley</li></ul>                                                                                                                                                                                                                                                                                                                                                                                                                                         | 74                                                                          | A        |  |
| <ul><li>Jewellery Quarter</li></ul>                                                                                                                                                                                                                                                                                                                                                                                                                               | <b>74</b>                                                                   |          |  |
| <ul><li>Kates Hill</li></ul>                                                                                                                                                                                                                                                                                                                                                                                                                                      | 74A                                                                         | В        |  |
| <ul><li>Swan Village</li></ul>                                                                                                                                                                                                                                                                                                                                                                                                                                    | 74                                                                          | A        |  |
| <ul><li>West Bromwich (Bus Station)#</li></ul>                                                                                                                                                                                                                                                                                                                                                                                                                    | 74, 74A                                                                     | A        |  |
| <ul> <li>PlusBus destination, please see below for details.</li> <li>Bus route 74A runs on Mondays to Saturdays services, only.</li> <li>Bus route 74 runs a daily service.</li> <li>* Alight here for Dudley Castle, Dudley Zoo, Black Country L</li> <li>** Alight here for Midland Metro Tram connections towards</li> <li># Bus connections to surrounding areas of West Bromwich for Direct trains operate to this destination from this Station.</li> </ul> | iving Museum and The Guest<br>Wolverhampton and Birmingh<br>rom Bus Station |          |  |