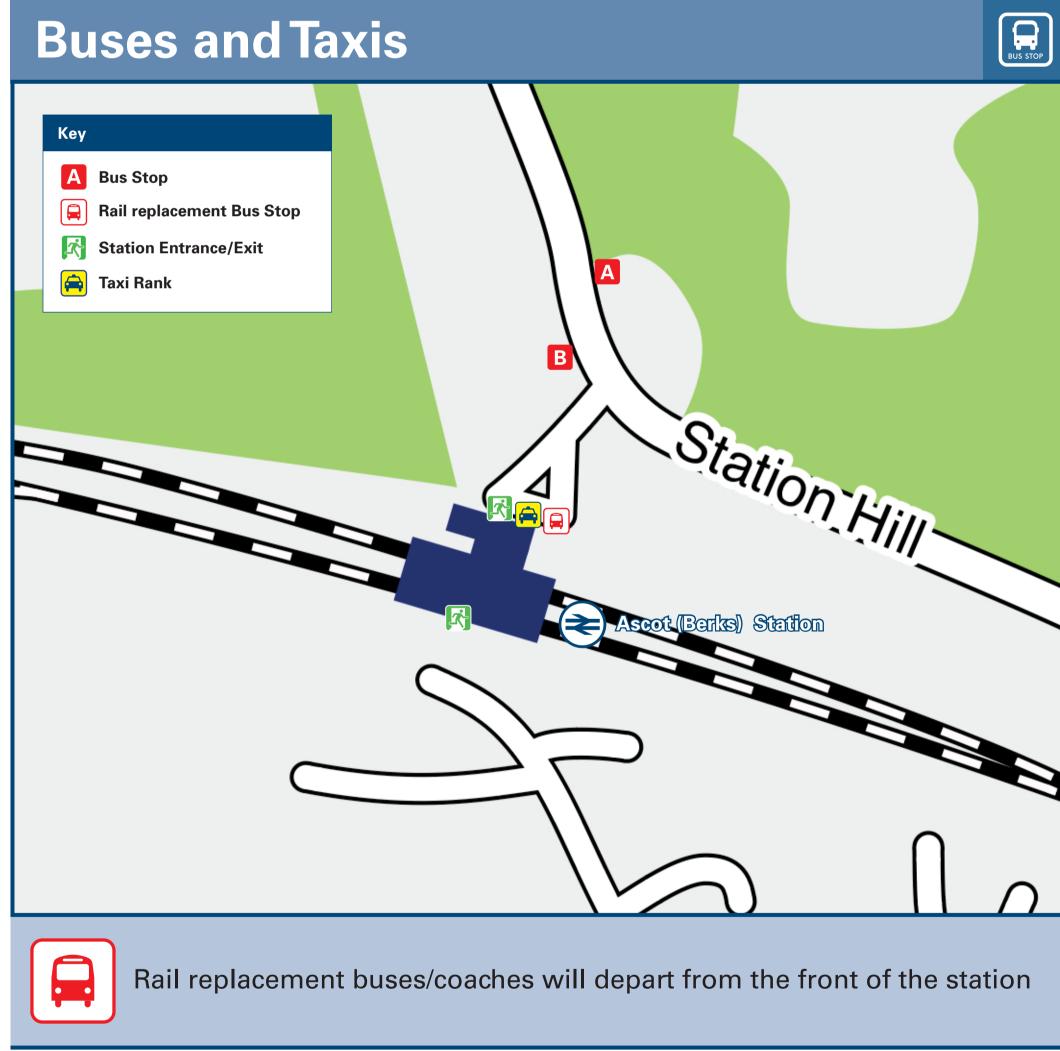

## Ascot Station Onward Travel Information

|                                                  | n destinations by l                                                                                                                                                                                                                                                                                                                                                                                                                                                                                                                                                      | Data concet at Dec | 56111561 2020/ |
|--------------------------------------------------|--------------------------------------------------------------------------------------------------------------------------------------------------------------------------------------------------------------------------------------------------------------------------------------------------------------------------------------------------------------------------------------------------------------------------------------------------------------------------------------------------------------------------------------------------------------------------|--------------------|----------------|
| DESTINA                                          | TION                                                                                                                                                                                                                                                                                                                                                                                                                                                                                                                                                                     | BUS ROUTES         | BUS STOP       |
| Ascot (Heatherwood Hospital)*                    |                                                                                                                                                                                                                                                                                                                                                                                                                                                                                                                                                                          | 01                 | В              |
| Ascot                                            | (Town Centre for Shops)**                                                                                                                                                                                                                                                                                                                                                                                                                                                                                                                                                | 01                 | В              |
| Ascot                                            | Racecourse**                                                                                                                                                                                                                                                                                                                                                                                                                                                                                                                                                             | 01                 | В              |
| Cheapside                                        |                                                                                                                                                                                                                                                                                                                                                                                                                                                                                                                                                                          | 01                 | A              |
| Silwood Park Campus<br>(Imperial College London) |                                                                                                                                                                                                                                                                                                                                                                                                                                                                                                                                                                          | 01                 | A              |
| South Ascot                                      |                                                                                                                                                                                                                                                                                                                                                                                                                                                                                                                                                                          | 01                 | A              |
| Sunningdale 😂                                    |                                                                                                                                                                                                                                                                                                                                                                                                                                                                                                                                                                          | 01                 | A              |
| Sunninghill                                      |                                                                                                                                                                                                                                                                                                                                                                                                                                                                                                                                                                          | 01                 | A              |
| The Village (Windsor Great Park)                 |                                                                                                                                                                                                                                                                                                                                                                                                                                                                                                                                                                          | 01                 | A              |
| Windsor (Town Centre)                            |                                                                                                                                                                                                                                                                                                                                                                                                                                                                                                                                                                          | 01                 | A              |
| Notes                                            | Bus route 01 operates Mondays to Saturdays only.  For bus times and other bus service enquiries, please contact Traveline on 0871 200 22 33 or contact the bus operator (see below):  White Bus Services (for bus route 01) call 01344 882 612 or email: enquiries@whitebus.co.uk or www. whitebus.co.uk  Direct trains operate to this destination from this station.  * It's a 15 to 20 minutes walk from this station to Heatherwood Hospital, see maps.  ** Alight bus at Ascot High Street for Ascot Racecourse and Town Centre or it's a 15 minutes walk from this |                    |                |

**Taxis** 

Ascot station is served by a taxi rank or a cab office. Check availability before travelling, and pre-book if necessary. Please consider using the following local operators: (Inclusion of this number doesn't represent any endorsement of the taxi firm)