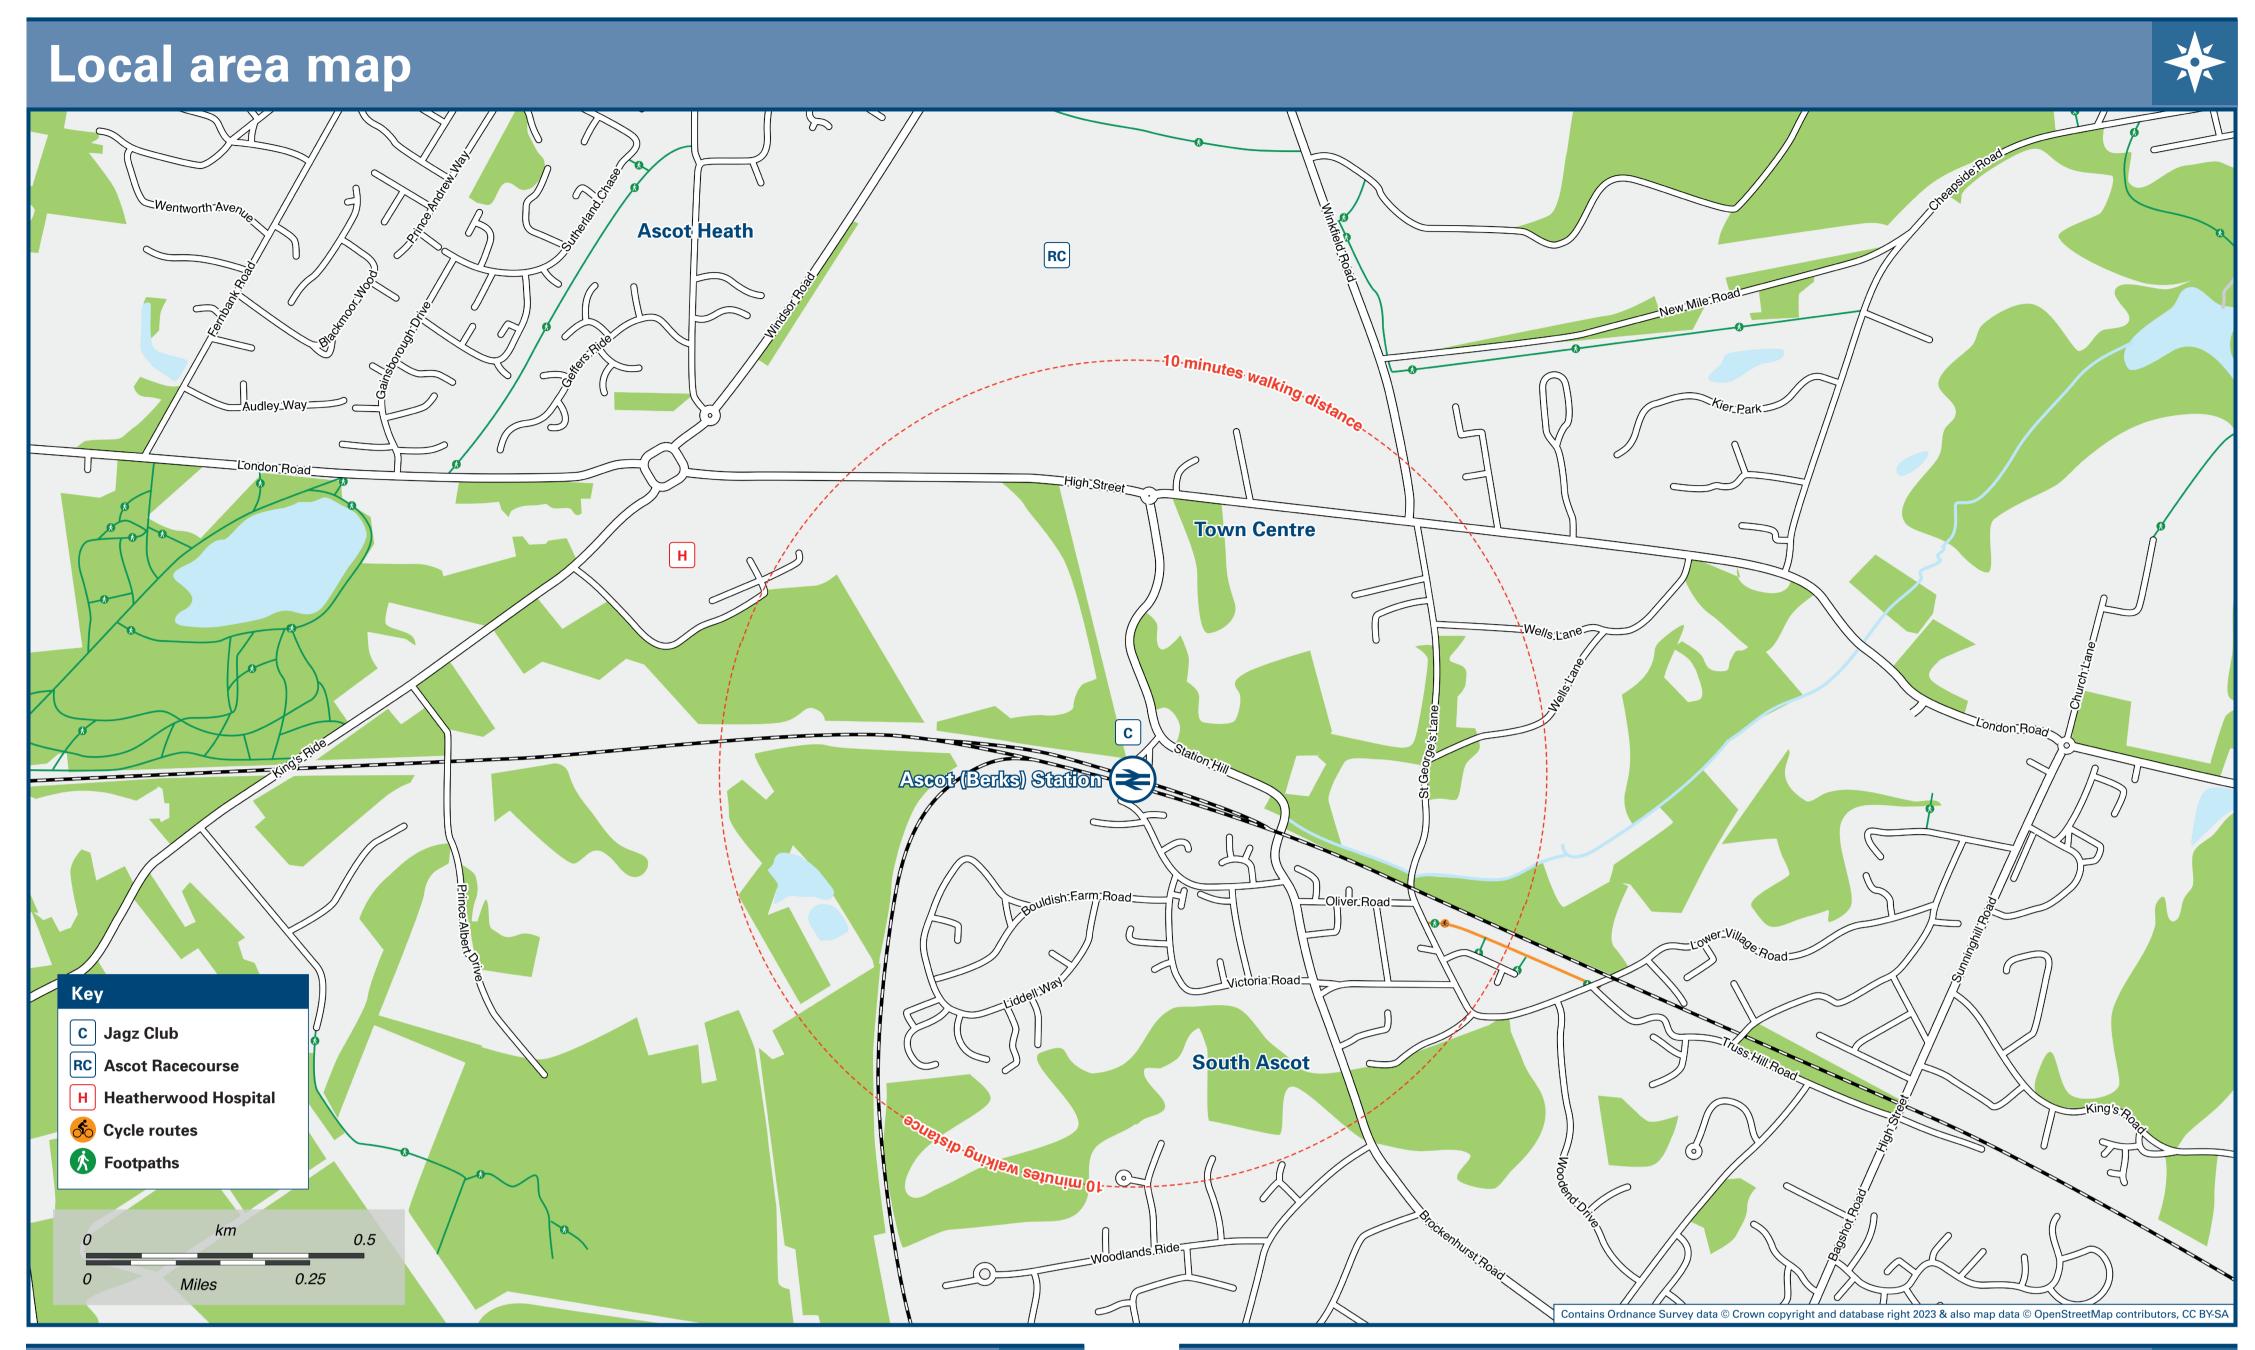

## Ascot Station Onward Travel Information

|                                                  | n destinations by l                                                                                                                                                                                                                                                                                                                                                                                                                                                                                                                                                      | Data concet at Dec | 56111561 2020/ |
|--------------------------------------------------|--------------------------------------------------------------------------------------------------------------------------------------------------------------------------------------------------------------------------------------------------------------------------------------------------------------------------------------------------------------------------------------------------------------------------------------------------------------------------------------------------------------------------------------------------------------------------|--------------------|----------------|
| DESTINA                                          | TION                                                                                                                                                                                                                                                                                                                                                                                                                                                                                                                                                                     | BUS ROUTES         | BUS STOP       |
| Ascot (Heatherwood Hospital)*                    |                                                                                                                                                                                                                                                                                                                                                                                                                                                                                                                                                                          | 01                 | В              |
| Ascot                                            | (Town Centre for Shops)**                                                                                                                                                                                                                                                                                                                                                                                                                                                                                                                                                | 01                 | В              |
| Ascot                                            | Racecourse**                                                                                                                                                                                                                                                                                                                                                                                                                                                                                                                                                             | 01                 | В              |
| Cheapside                                        |                                                                                                                                                                                                                                                                                                                                                                                                                                                                                                                                                                          | 01                 | A              |
| Silwood Park Campus<br>(Imperial College London) |                                                                                                                                                                                                                                                                                                                                                                                                                                                                                                                                                                          | 01                 | A              |
| South Ascot                                      |                                                                                                                                                                                                                                                                                                                                                                                                                                                                                                                                                                          | 01                 | A              |
| Sunningdale 😂                                    |                                                                                                                                                                                                                                                                                                                                                                                                                                                                                                                                                                          | 01                 | A              |
| Sunninghill                                      |                                                                                                                                                                                                                                                                                                                                                                                                                                                                                                                                                                          | 01                 | A              |
| The Village (Windsor Great Park)                 |                                                                                                                                                                                                                                                                                                                                                                                                                                                                                                                                                                          | 01                 | A              |
| Windsor (Town Centre)                            |                                                                                                                                                                                                                                                                                                                                                                                                                                                                                                                                                                          | 01                 | A              |
| Notes                                            | Bus route 01 operates Mondays to Saturdays only.  For bus times and other bus service enquiries, please contact Traveline on 0871 200 22 33 or contact the bus operator (see below):  White Bus Services (for bus route 01) call 01344 882 612 or email: enquiries@whitebus.co.uk or www. whitebus.co.uk  Direct trains operate to this destination from this station.  * It's a 15 to 20 minutes walk from this station to Heatherwood Hospital, see maps.  ** Alight bus at Ascot High Street for Ascot Racecourse and Town Centre or it's a 15 minutes walk from this |                    |                |