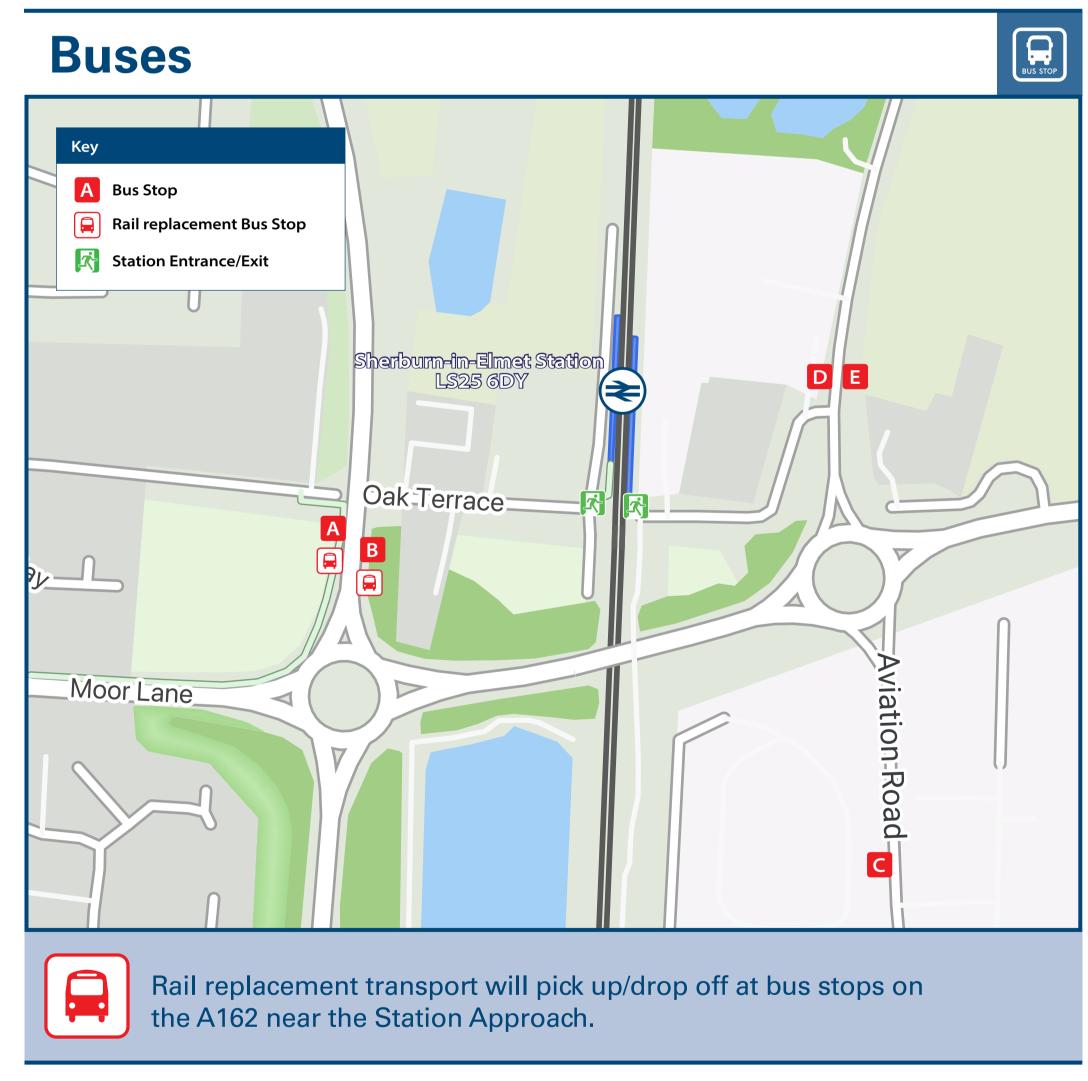

## Sherburn-In-Elmet Station

## Onward Travel Information







**Taxis** 

**Local Cycle Info** 

Sherburn-in-Elmet station has no taxi rank or cab office. Advance booking is essential, please consider using the following local operators: (Inclusion of this number doesn't represent any endorsement of the taxi firm)

**National Cycle Info** 

Further information about all onward travel

Elmet Private Hire 07743 498 420

Oz Travel 01977 683 399

**NextBuses**..mobi

**Rumford's Taxis** 01977 689 040.

**PlusBus** 

| www.northyorks.gov.uk/roads-parking-and roads-and-pavements/cycle-lanes-and-rout For more information about cycle routes. | 3u3tiali3.0ia.uk                                     | See timetable displays at bus stops.  trave   | www.traveline.info  0871 200 22 33  calls cost 12p per minute plus your phone company's access charge  Find the