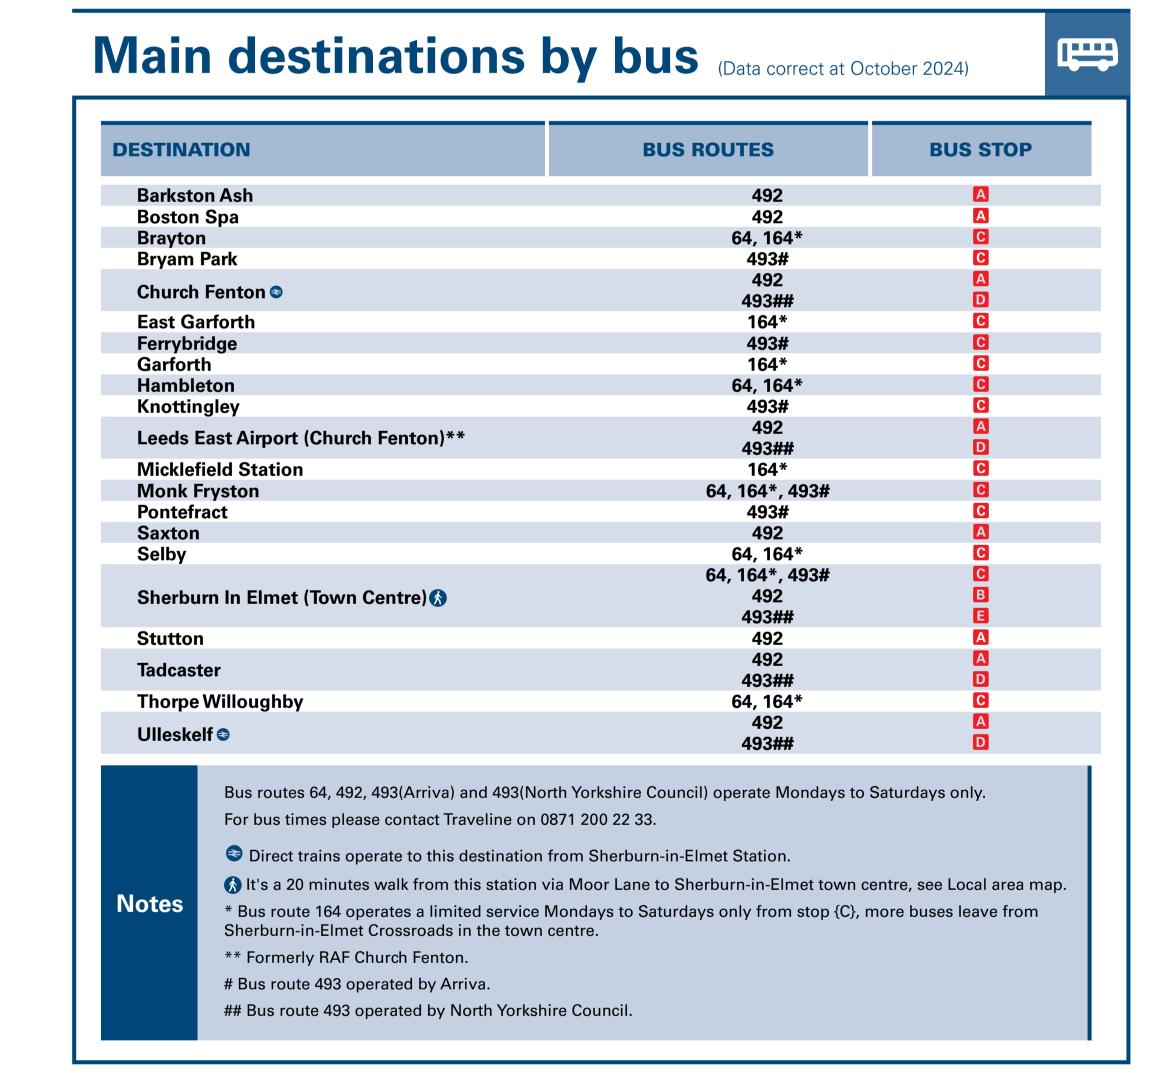

## Sherburn-In-Elmet Station

## Onward Travel Information







**Taxis** 

**Local Cycle Info** 

Sherburn-in-Elmet station has no taxi rank or cab office. Advance booking is essential, please consider using the following local operators: (Inclusion of this number doesn't represent any endorsement of the taxi firm)

**National Cycle Info** 

Further information about all onward travel

Elmet Private Hire 07743 498 420

Oz Travel 01977 683 399

**NextBuses**..mobi

**Rumford's Taxis** 01977 689 040.

**PlusBus** 

| www.northyorks.gov.uk/roads-parking-and roads-and-pavements/cycle-lanes-and-rout For more information about cycle routes. | 3u3tiali3.0ia.uk                                     | See timetable displays at bus stops.  trave   | www.traveline.info  0871 200 22 33  calls cost 12p per minute plus your phone company's access charge  Find the b