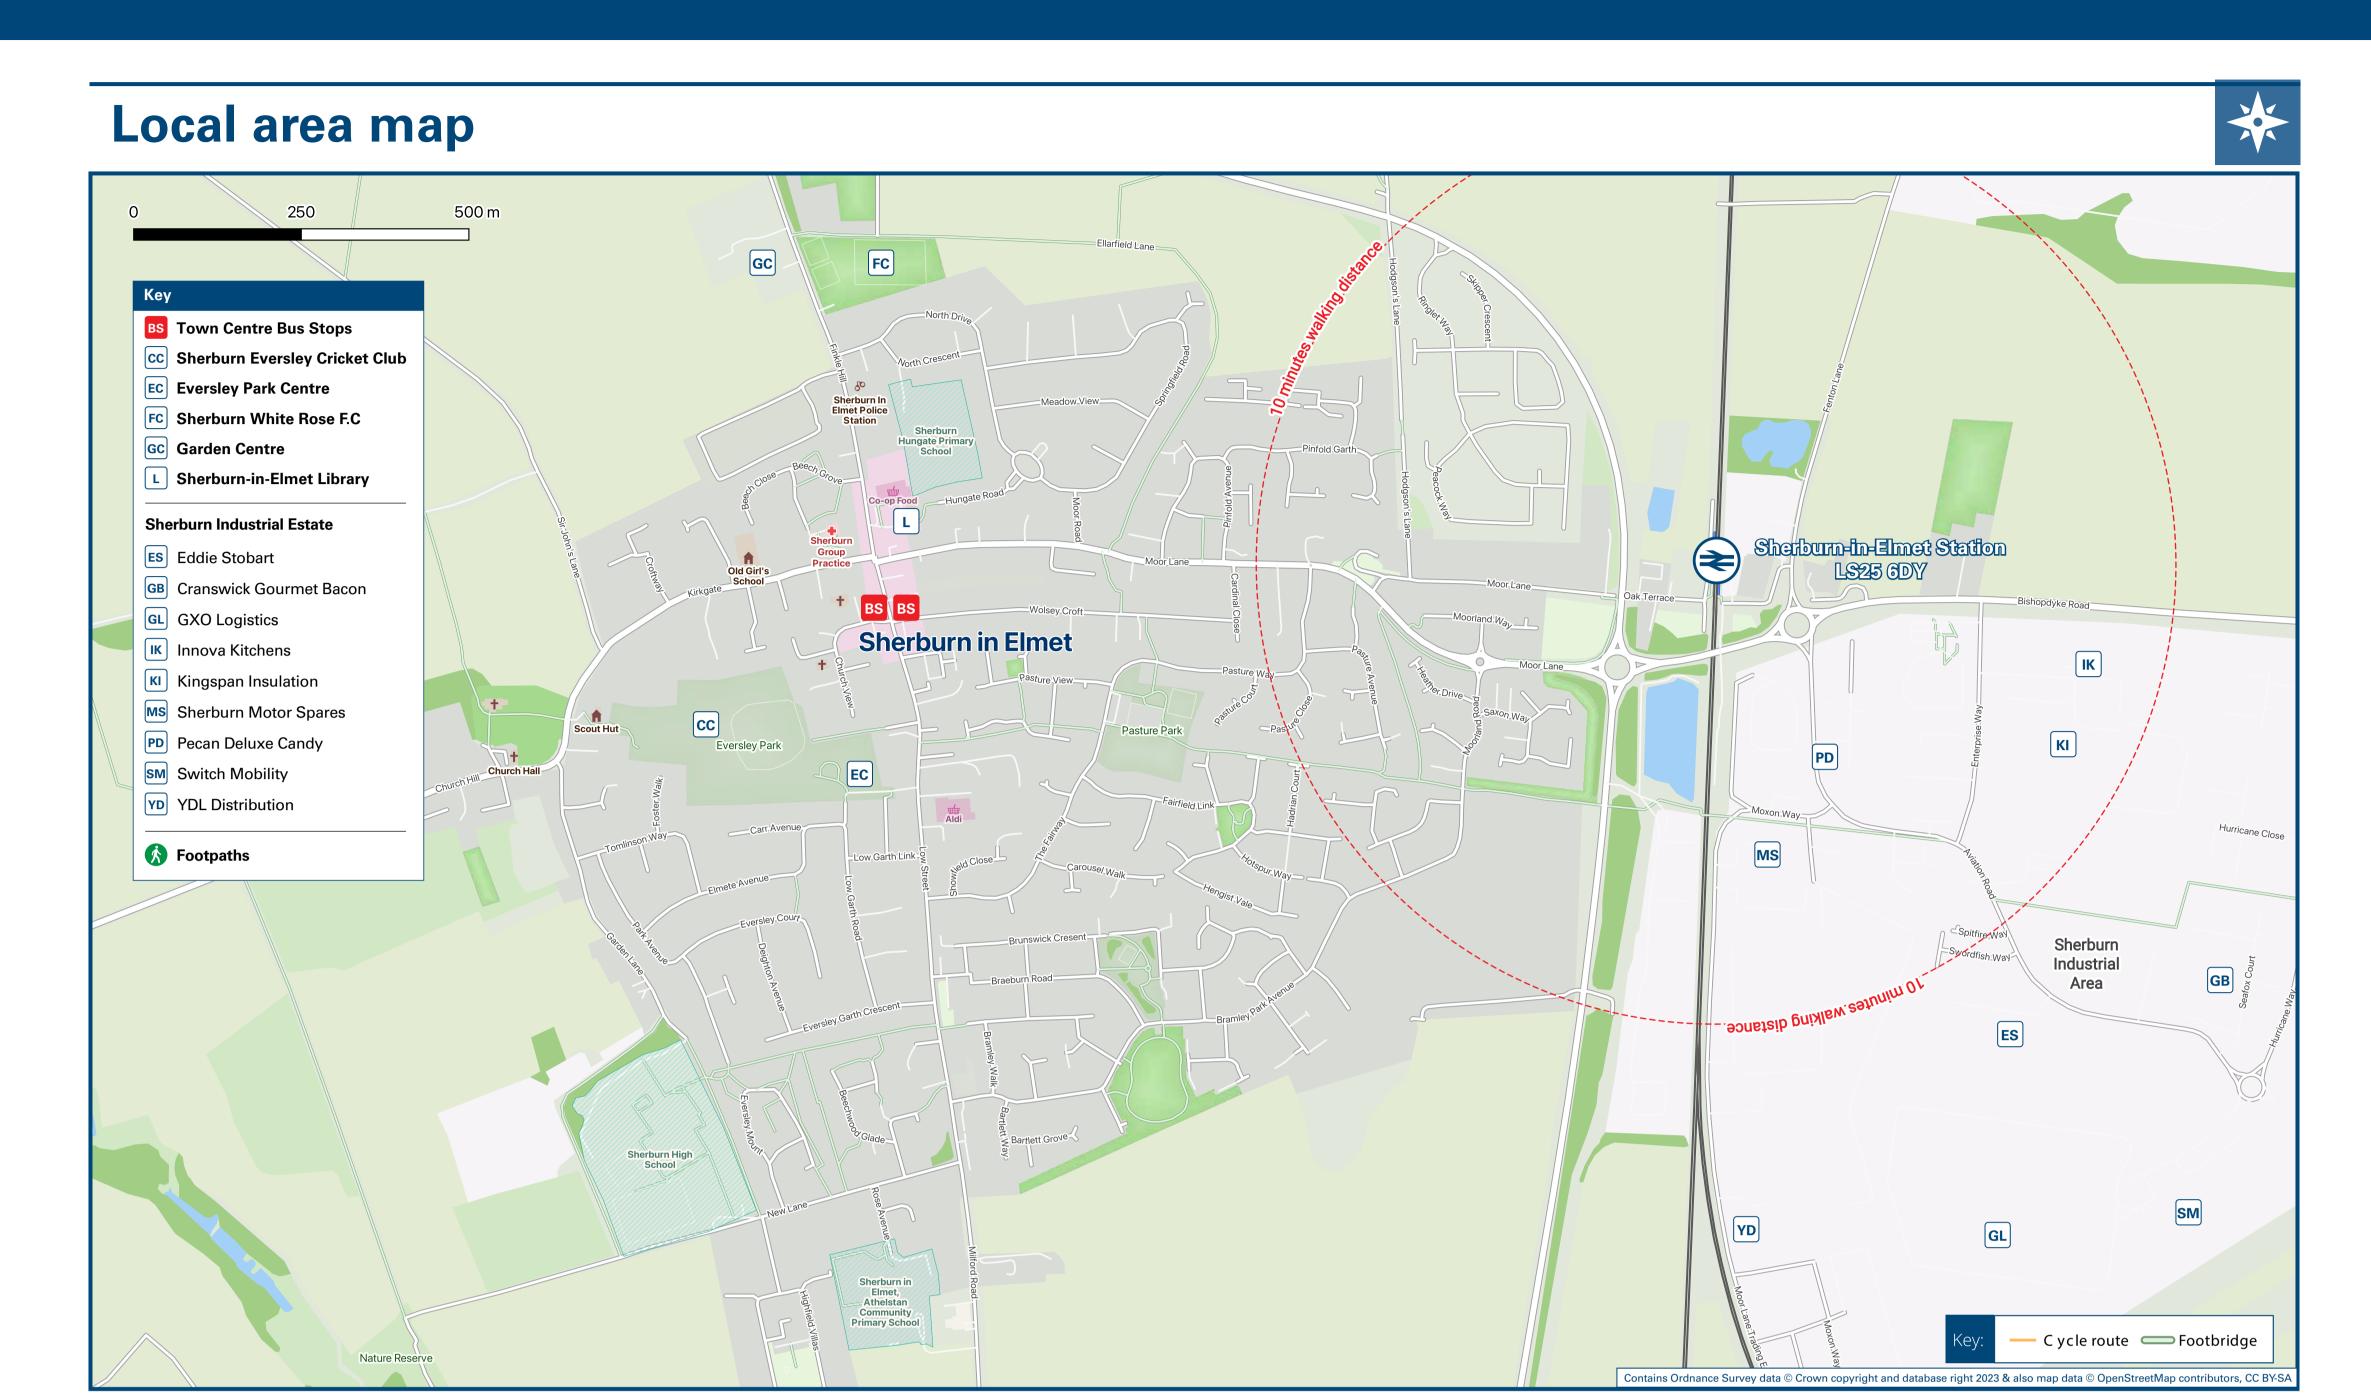

## Sherburn-In-Elmet Station

## Onward Travel Information







**Taxis** 

**Local Cycle Info** 

Sherburn-in-Elmet station has no taxi rank or cab office. Advance booking is essential, please consider using the following local operators: (Inclusion of this number doesn't represent any endorsement of the taxi firm)

**National Cycle Info** 

Further information about all onward travel

Elmet Private Hire 07743 498 420

Oz Travel 01977 683 399

**NextBuses**..mobi

**Rumford's Taxis** 01977 689 040.

**PlusBus** 

| www.northyorks.gov.uk/roads-parking-and roads-and-pavements/cycle-lanes-and-rout For more information about cycle routes. | 3u3tiali3.0ia.uk                                     | See timetable displays at bus stops.  trave   | www.traveline.info  0871 200 22 33  calls cost 12p per minute plus your phone company's access charge  Find t