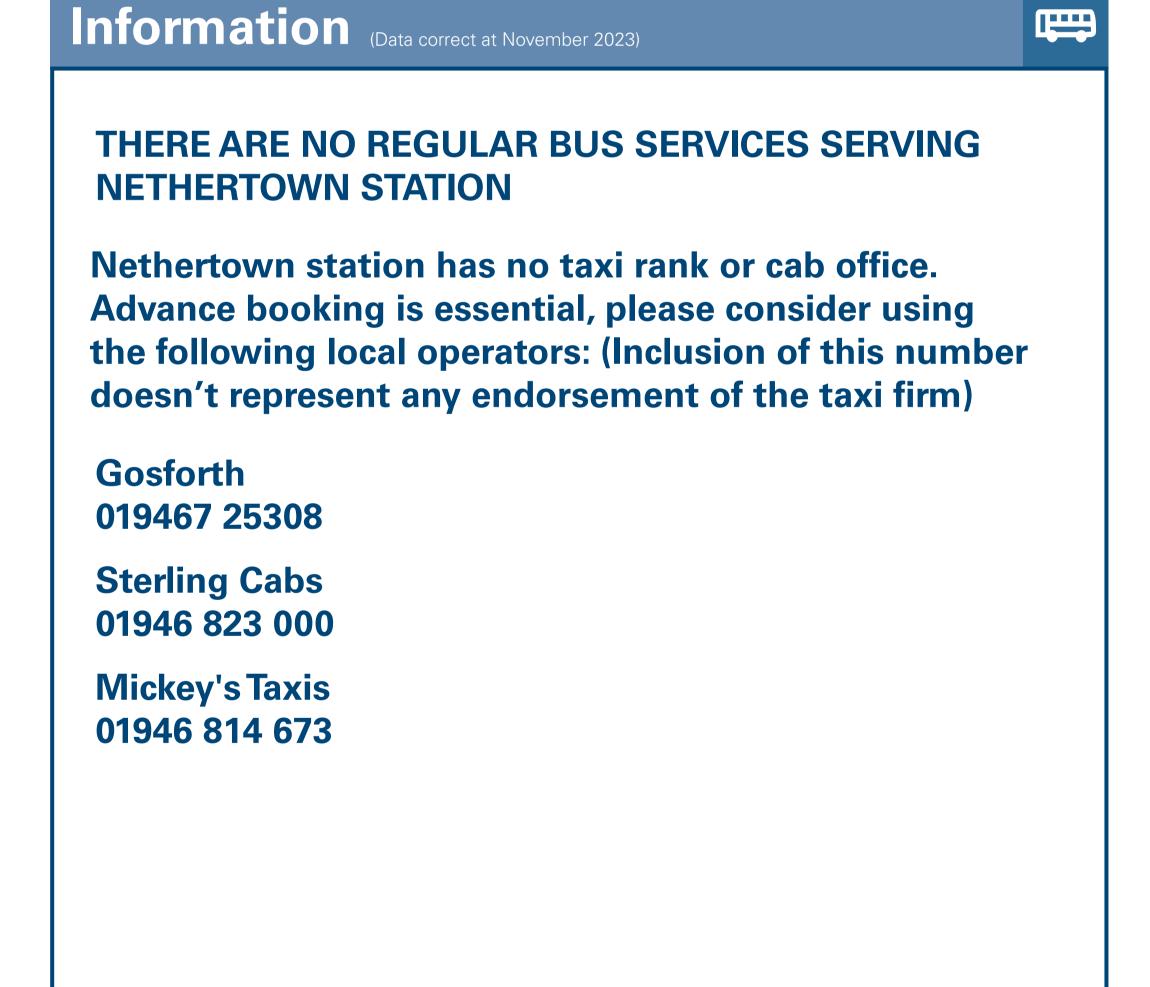

## Nethertown Station

## Onward Travel Information







| Local Cycle Info                                                                 |  | National Cycle Info                                           |                | Bus Times                                                                                                                   |                                                                                                     | NextBuses Mobi |                                                | PlusBus                                                                                            |      |
|----------------------------------------------------------------------------------|--|---------------------------------------------------------------|----------------|-----------------------------------------------------------