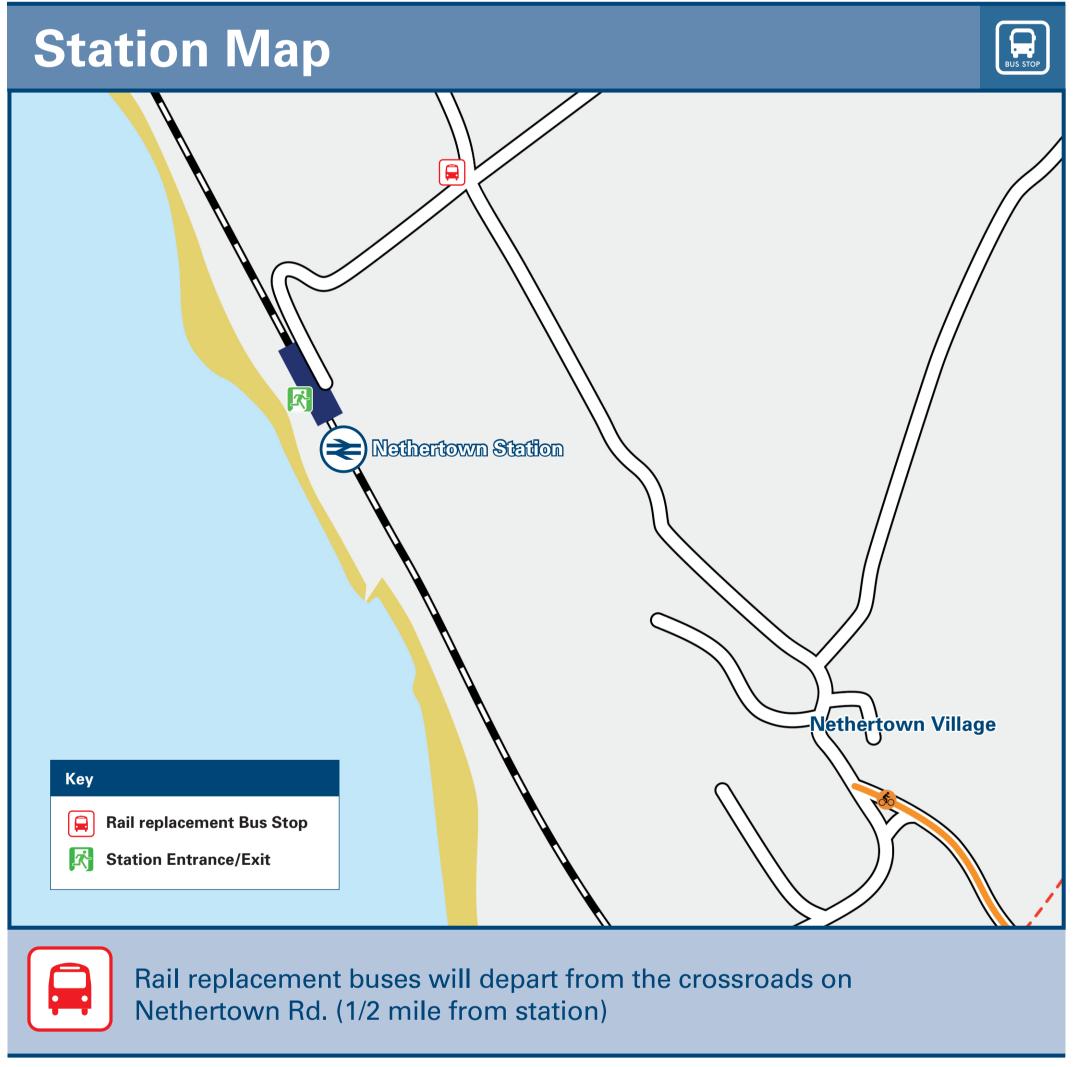

## Nethertown Station

## Onward Travel Information







| Local Cycle Info                                                                 |  | National Cycle Info                                           |                | Bus Times                                                                                                                   |                                                                                                     | NextBuses Mobi |                                                | PlusBus                                                                                            |      |
|----------------------------------------------------------------------------------|--|---------------------------------------------------------------|----------------|---------------------------------------------------------