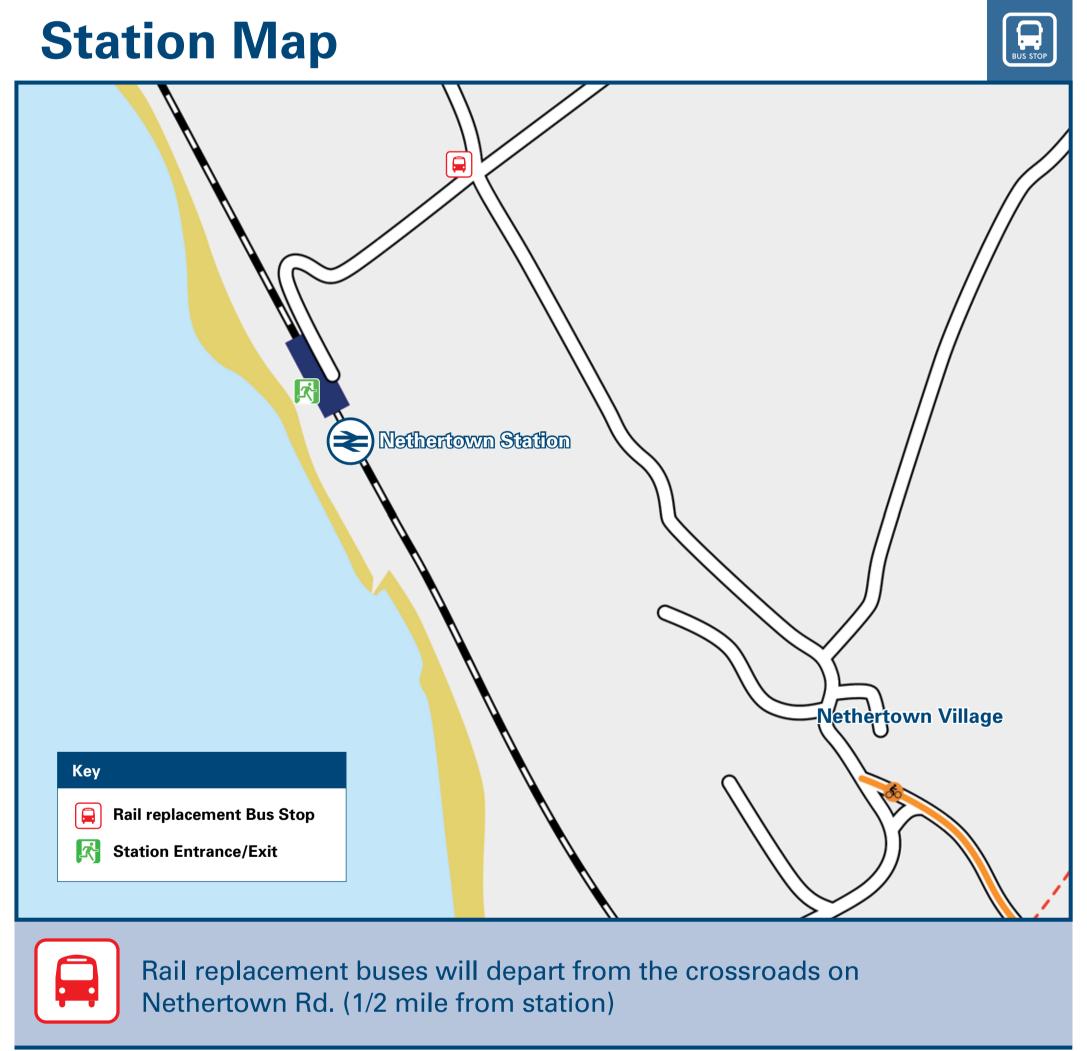

## Nethertown Station

## Nethertown Station Onward Travel Information

## THERE ARE NO REGULAR BUS SERVICES SERVING

Information (Data correct at October 2024)

**NETHERTOWN STATION** 

Nethertown station has no taxi rank or cab office. Advance booking is essential, please consider using the following local operators: (Inclusion of this number doesn't represent any endorsement of the taxi firm)