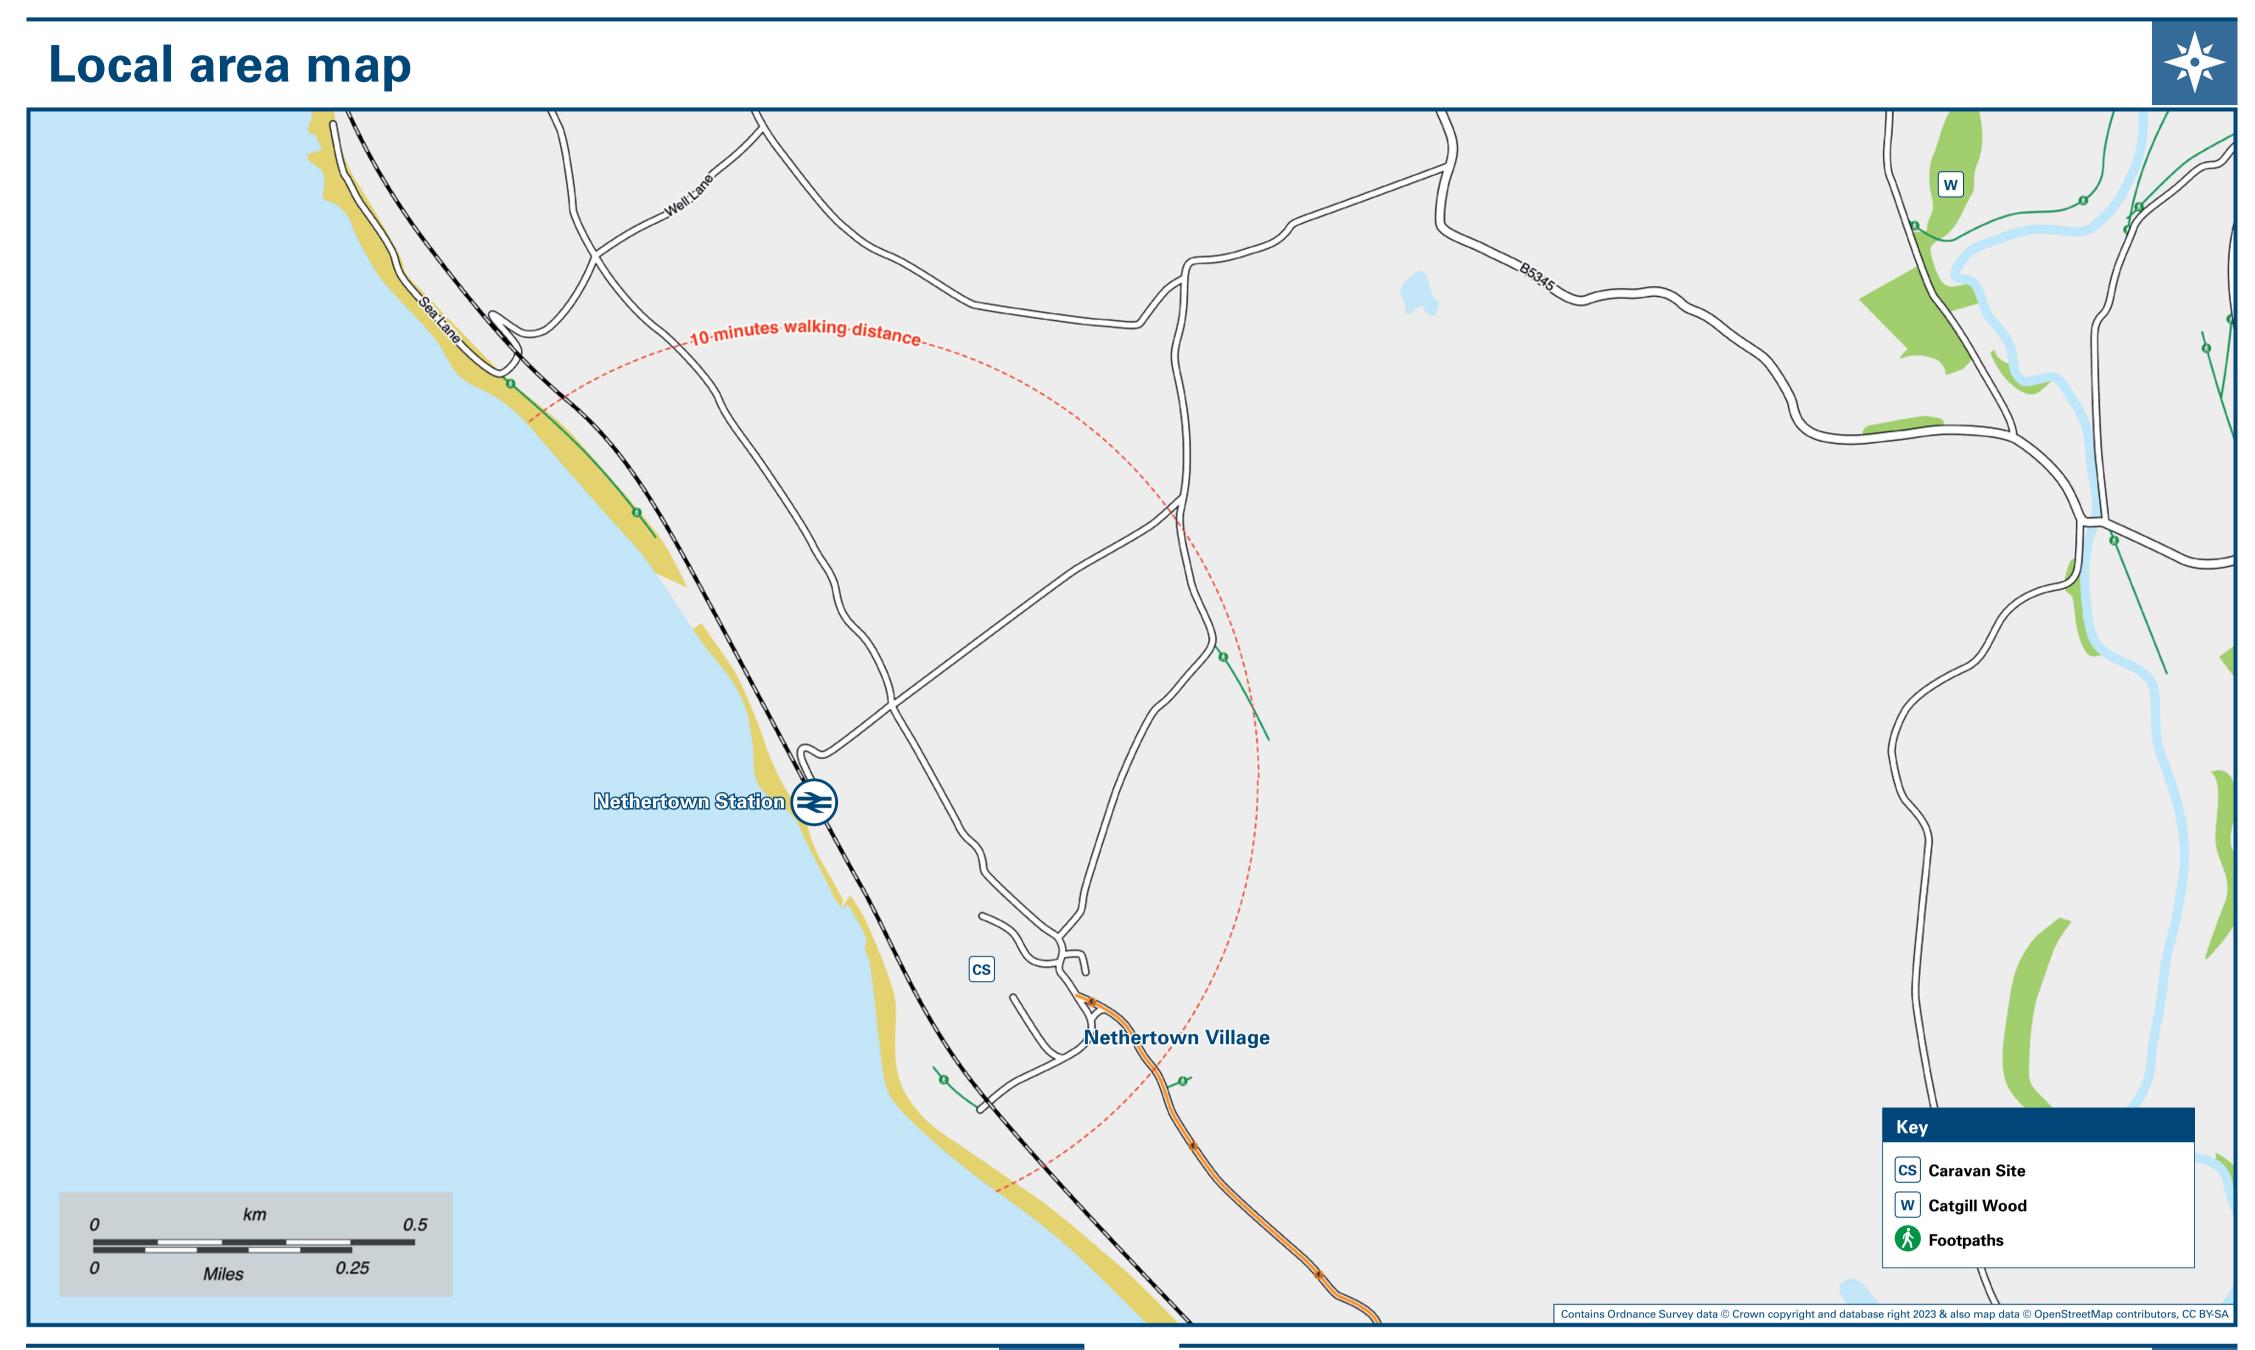

## Nethertown Station

## Nethertown Station Onward Travel Information

## THERE ARE NO REGULAR BUS SERVICES SERVING

Information (Data correct at October 2024)

**NETHERTOWN STATION** 

Nethertown station has no taxi rank or cab office. Advance booking is essential, please consider using the following local operators: (Inclusion of this number doesn't represent any endorsement of the taxi firm)