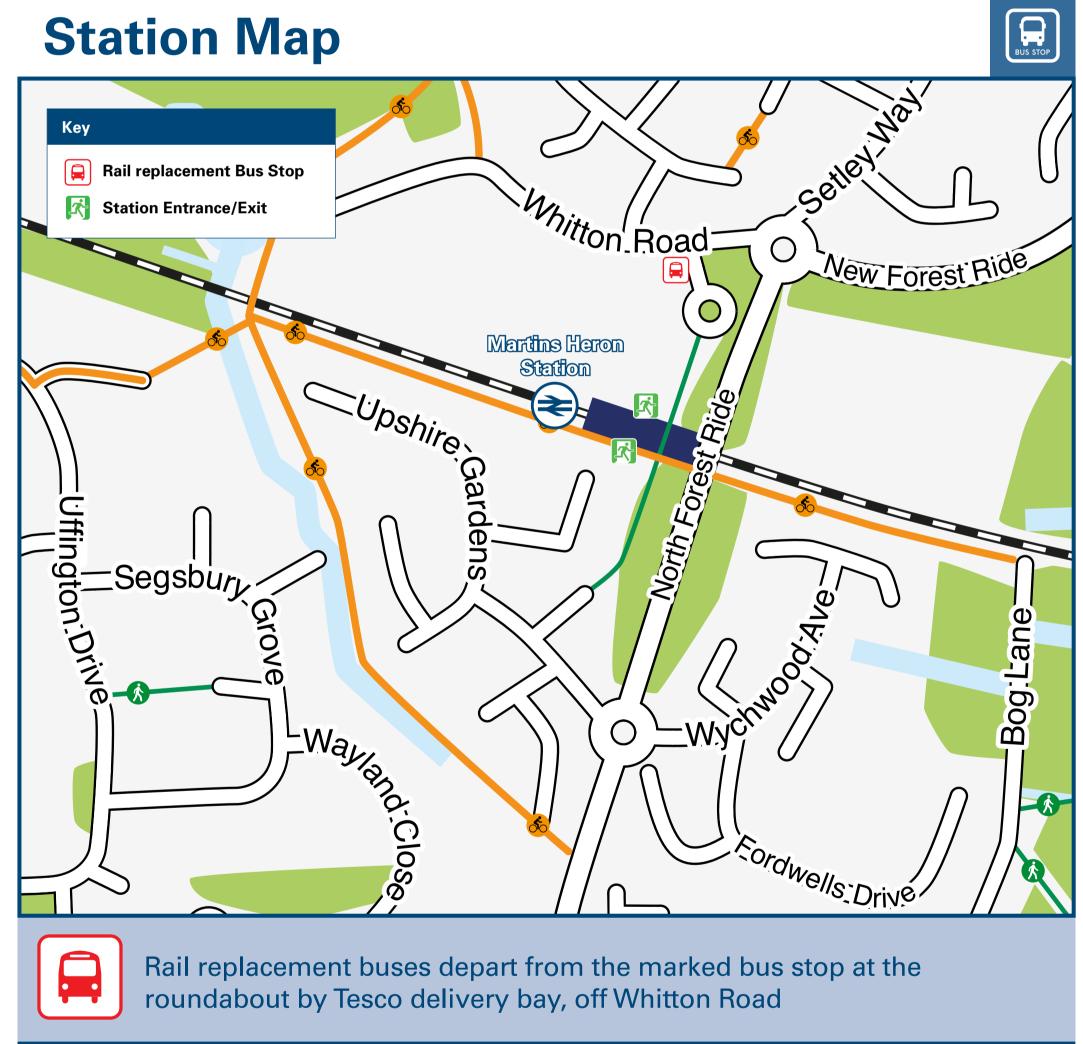

## THERE ARE NO REGULAR BUS SERVICES FROM MARTINS HERON RAILWAY STATION

The nearest bus stops to Martins Heron railway station are: London Road, Allsmoor Lane: bus stop {A} towards Windsor and bus stop {B} towards Bracknell, see the Local area map for 10 minutes walking route.

Ralphs Ride, Whistley Close: bus stop {C} towards Forest Park/ Harmans Water/Sandhurst and bus stop {D} towards Bracknell, see the Local area map for 10 minutes walking route.

For bus times from bus stops {A}, {B}, {C} and {D}, please contact Traveline on 0871 200 22 33.