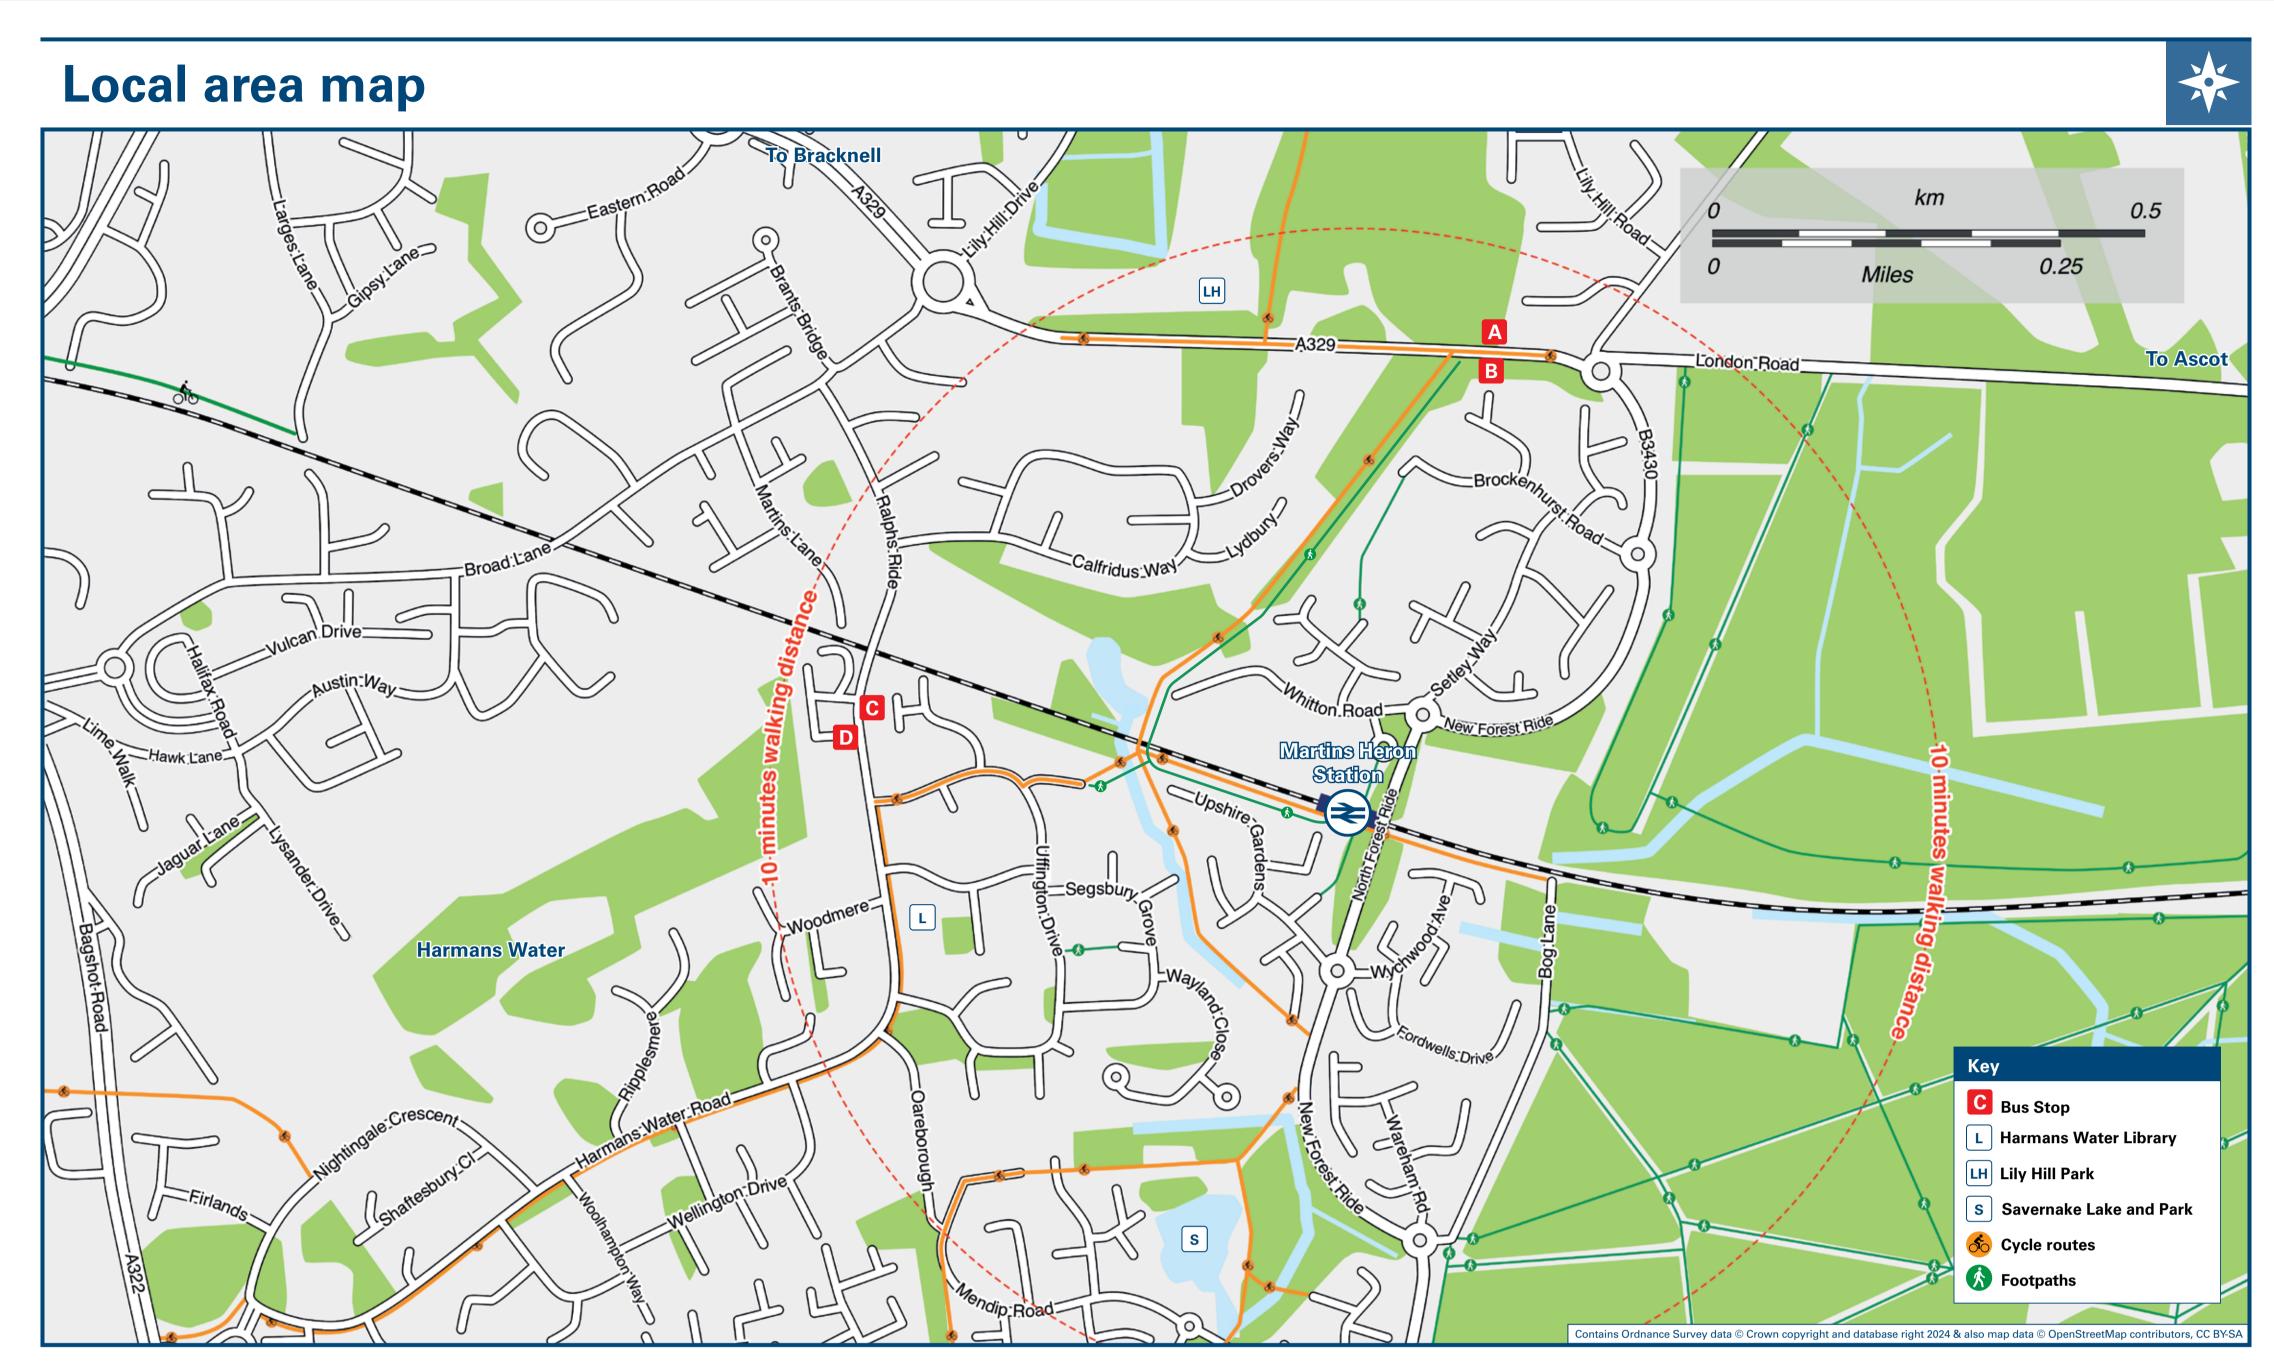

## THERE ARE NO REGULAR BUS SERVICES FROM MARTINS HERON RAILWAY STATION

The nearest bus stops to Martins Heron railway station are: London Road, Allsmoor Lane: bus stop {A} towards Windsor and bus stop {B} towards Bracknell, see the Local area map for 10 minutes walking route.

Ralphs Ride, Whistley Close: bus stop {C} towards Forest Park/ Harmans Water/Sandhurst and bus stop {D} towards Bracknell, see the Local area map for 10 minutes walking route.

For bus times from bus stops {A}, {B}, {C} and {D}, please contact Traveline on 0871 200 22 33.