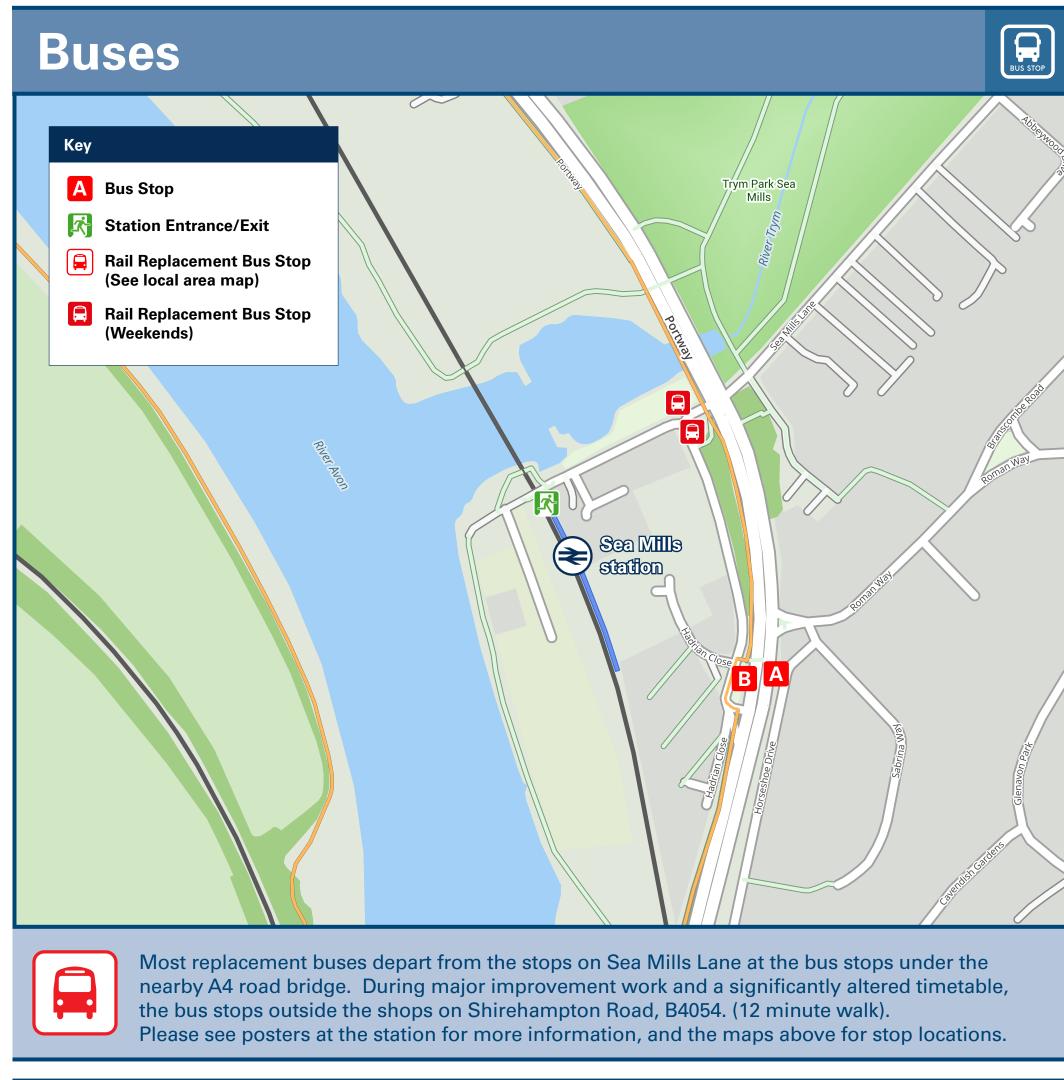

## Onward Travel Information

| DESTINA                                                                  | TION                                                                                                                                                                                                                                                                                                                                                                                                           | BUS ROUTES | BUS STOP |
|--------------------------------------------------------------------------|----------------------------------------------------------------------------------------------------------------------------------------------------------------------------------------------------------------------------------------------------------------------------------------------------------------------------------------------------------------------------------------------------------------|------------|----------|
| Bristol Aquarium (alight at Anchor Road)                                 |                                                                                                                                                                                                                                                                                                                                                                                                                | 9          | A        |
| Bristol City Centre                                                      |                                                                                                                                                                                                                                                                                                                                                                                                                | 9          | Α        |
| Bristol Eye Hospital (alight at Broadmead)                               |                                                                                                                                                                                                                                                                                                                                                                                                                | 9          | A        |
| Bristol Hippodrome (alight at the City Centre)                           |                                                                                                                                                                                                                                                                                                                                                                                                                | 9          | A        |
| Bristol Royal Infirmary (alight at Broadmead)                            |                                                                                                                                                                                                                                                                                                                                                                                                                | 9          | A        |
| Broadmead Shopping Centre                                                |                                                                                                                                                                                                                                                                                                                                                                                                                | 9          | A        |
| Cabot Circus Shopping Centre                                             |                                                                                                                                                                                                                                                                                                                                                                                                                | 9          | A        |
| Canon's Marsh                                                            |                                                                                                                                                                                                                                                                                                                                                                                                                | 9          | A        |
| City of Bristol College (College Green Centre - alight at Gasferry Road) |                                                                                                                                                                                                                                                                                                                                                                                                                | 9          | A        |
| Harbourside                                                              |                                                                                                                                                                                                                                                                                                                                                                                                                | 9          | A        |
| Hotwells                                                                 |                                                                                                                                                                                                                                                                                                                                                                                                                | 9          | A        |
| Old Market                                                               |                                                                                                                                                                                                                                                                                                                                                                                                                | 9          | A        |
| Portway (Park & Ride)                                                    |                                                                                                                                                                                                                                                                                                                                                                                                                | 9          | В        |
| Redcliffe                                                                |                                                                                                                                                                                                                                                                                                                                                                                                                | 9          | A        |
| Temple Meads (near) ⊜                                                    |                                                                                                                                                                                                                                                                                                                                                                                                                | 9          | A        |
| Temple Quay                                                              |                                                                                                                                                                                                                                                                                                                                                                                                                | 9          | A        |
| We the                                                                   | e curious (Bristol Science Centre)                                                                                                                                                                                                                                                                                                                                                                             | 9          | A        |
| Notes                                                                    | Bus Service 9 runs daily, Mondays to Sundays, and on Public Holidays.  Timetable information is provided at local bus stops indicated on the map above. Alternatively contact Traveli (refer to futher information section).  Local bus services serving the wider area can be accessed via interchange points at Bristol City Centre/Broadmead.  Direct trains operate from this station to this destination. |            |          |

**Taxis** 

Sea Mills Station has no taxi rank or cab office. Advance booking is essential, please consider using the following local operators: (Inclusion of this number doesn't represent any endorsement of the taxi firm)