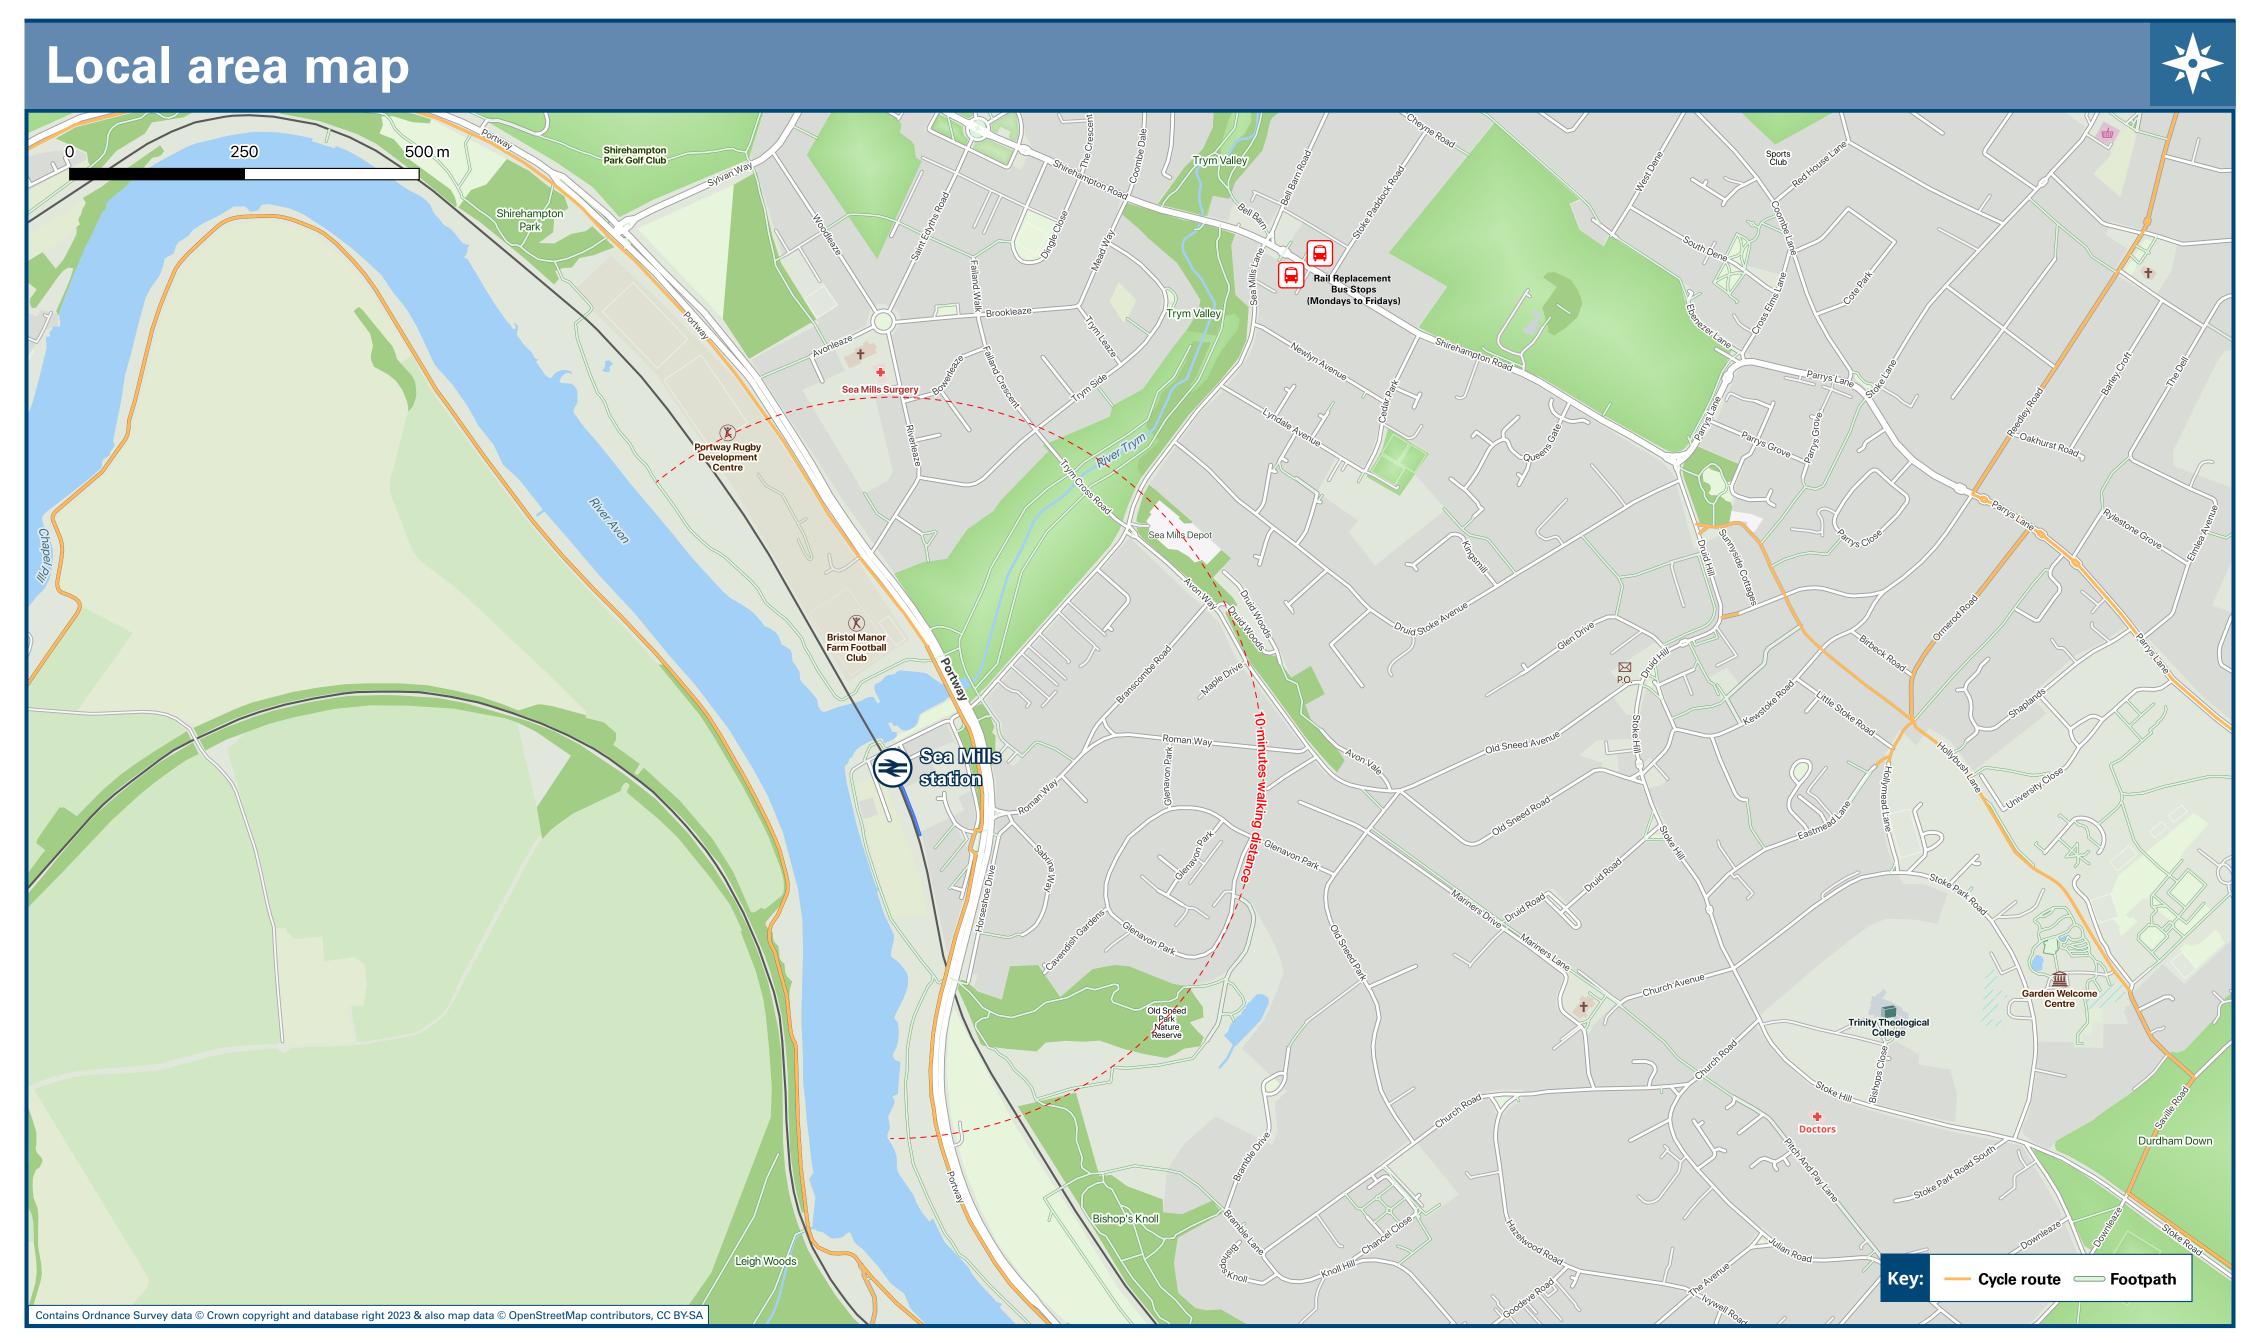

## Sea Mills Station

## Onward Travel Information

| DESTINA                                                                  | TION                                                                                                                                                                                                                                                                                                                                                                                                           | BUS ROUTES | BUS STOP |
|--------------------------------------------------------------------------|----------------------------------------------------------------------------------------------------------------------------------------------------------------------------------------------------------------------------------------------------------------------------------------------------------------------------------------------------------------------------------------------------------------|------------|----------|
| Bristol Aquarium (alight at Anchor Road)                                 |                                                                                                                                                                                                                                                                                                                                                                                                                | 9          | A        |
| Bristol City Centre                                                      |                                                                                                                                                                                                                                                                                                                                                                                                                | 9          | Α        |
| Bristol Eye Hospital (alight at Broadmead)                               |                                                                                                                                                                                                                                                                                                                                                                                                                | 9          | A        |
| Bristol Hippodrome (alight at the City Centre)                           |                                                                                                                                                                                                                                                                                                                                                                                                                | 9          | A        |
| Bristol Royal Infirmary (alight at Broadmead)                            |                                                                                                                                                                                                                                                                                                                                                                                                                | 9          | A        |
| Broadmead Shopping Centre                                                |                                                                                                                                                                                                                                                                                                                                                                                                                | 9          | A        |
| Cabot Circus Shopping Centre                                             |                                                                                                                                                                                                                                                                                                                                                                                                                | 9          | A        |
| Canon's Marsh                                                            |                                                                                                                                                                                                                                                                                                                                                                                                                | 9          | A        |
| City of Bristol College (College Green Centre - alight at Gasferry Road) |                                                                                                                                                                                                                                                                                                                                                                                                                | 9          | A        |
| Harbourside                                                              |                                                                                                                                                                                                                                                                                                                                                                                                                | 9          | A        |
| Hotwells                                                                 |                                                                                                                                                                                                                                                                                                                                                                                                                | 9          | A        |
| Old Market                                                               |                                                                                                                                                                                                                                                                                                                                                                                                                | 9          | A        |
| Portway (Park & Ride)                                                    |                                                                                                                                                                                                                                                                                                                                                                                                                | 9          | В        |
| Redcliffe                                                                |                                                                                                                                                                                                                                                                                                                                                                                                                | 9          | A        |
| Temple Meads (near) ⊜                                                    |                                                                                                                                                                                                                                                                                                                                                                                                                | 9          | A        |
| Temple Quay                                                              |                                                                                                                                                                                                                                                                                                                                                                                                                | 9          | A        |
| We the                                                                   | e curious (Bristol Science Centre)                                                                                                                                                                                                                                                                                                                                                                             | 9          | A        |
| Notes                                                                    | Bus Service 9 runs daily, Mondays to Sundays, and on Public Holidays.  Timetable information is provided at local bus stops indicated on the map above. Alternatively contact Traveli (refer to futher information section).  Local bus services serving the wider area can be accessed via interchange points at Bristol City Centre/Broadmead.  Direct trains operate from this station to this destination. |            |          |

**Taxis** 

Sea Mills Station has no taxi rank or cab office. Advance booking is essential, please consider using the following local operators: (Inclusion of this number doesn't represent any endorsement of the taxi firm)

## Further information about all onward travel

**Local Cycle Info** www.travelwest.info For more information about cycle routes.

**National Cycle Info** 

sustrans.org.uk Sustrans is the UK's leading sustainable transport charity. **Bus Times** 