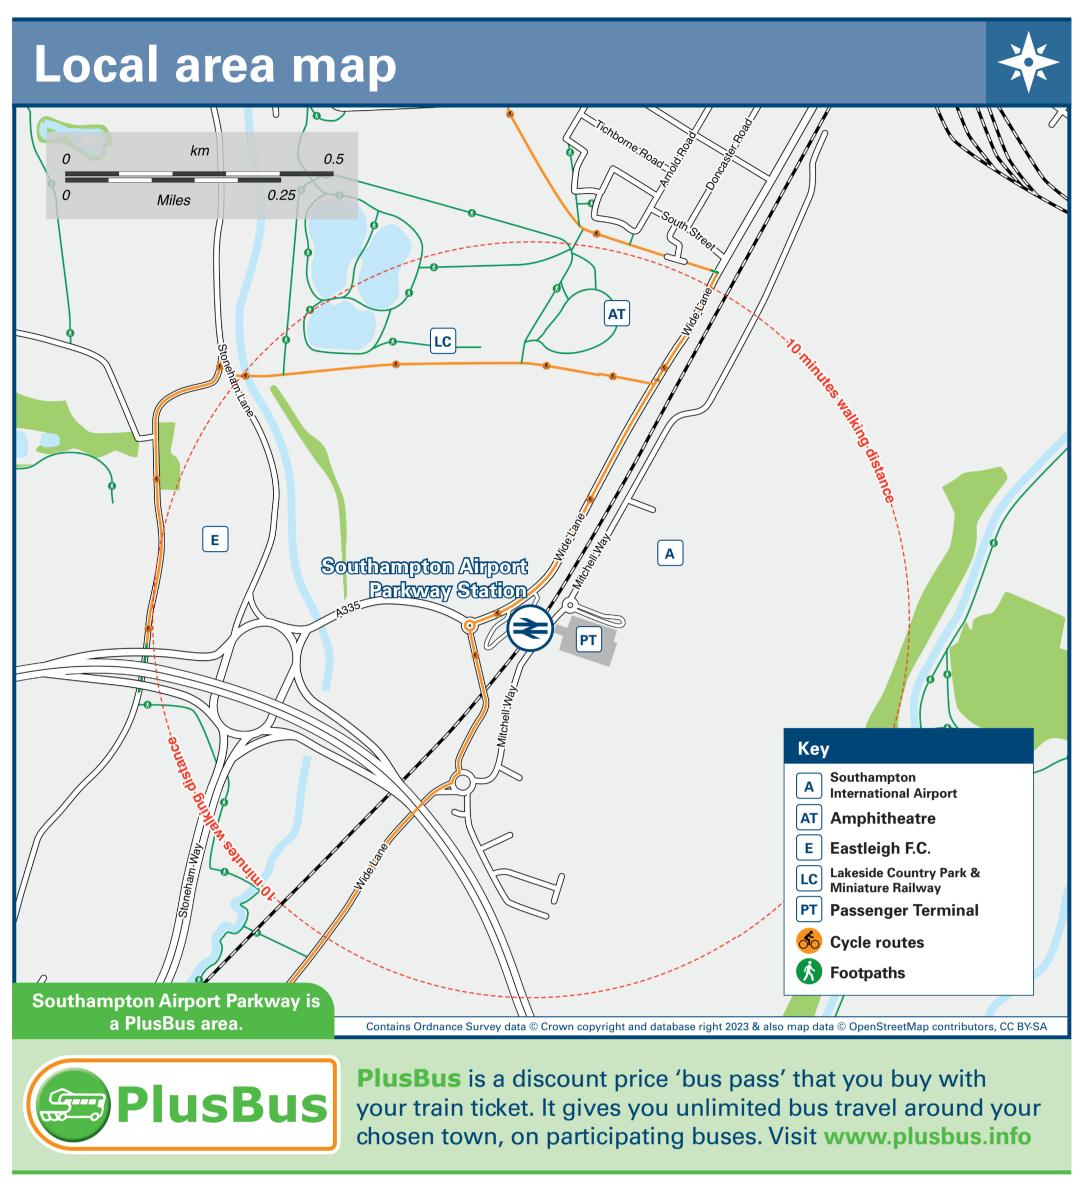

## Main destinations by bus (Data correct at December 2023) 4 **BUS STOP DESTINATION BUS ROUTES BUS STOP DESTINATION BUS ROUTES DESTINATION BUS ROUTES BUS STOP** Eastleigh **University of Southampton U1C\*** 24 A **U1C\*** Portswood (Broadway) В В (Wessex Lane Halls) (Barton Peveril College) **Eastleigh** West End 24, U1E+ A 24 **U1C\* Southampton City Centre** (High Street & Shops) (Town Centre) € **Southampton (Eastern Hedge End Retail Park** 24 A **Docks/National U1C\*** В (Superstores) **Oceanography Centre) Hedge End (Town Centre) Southampton Science Park** Notes **Townhill Park** A Mansbridge (Octavia Road) Α 24 24 PlusBus destination, please see below for details. (Swaythling Road) Bus route 24 operates Mondays to Saturdays. Direct trains operate to this destination. \* Bus route U1C operates daily, Mondays to Sundays + Bus route U1E operates limited evening journeys daily to Eastleigh **University of Southampton Moorgreen Hospital** A **U1C\*** B (for Ageas Bowl) (Highfield Interchange) # Bus route U8 operates a limited early morning service Mondays to Fridays only towards Southampton Science Park.