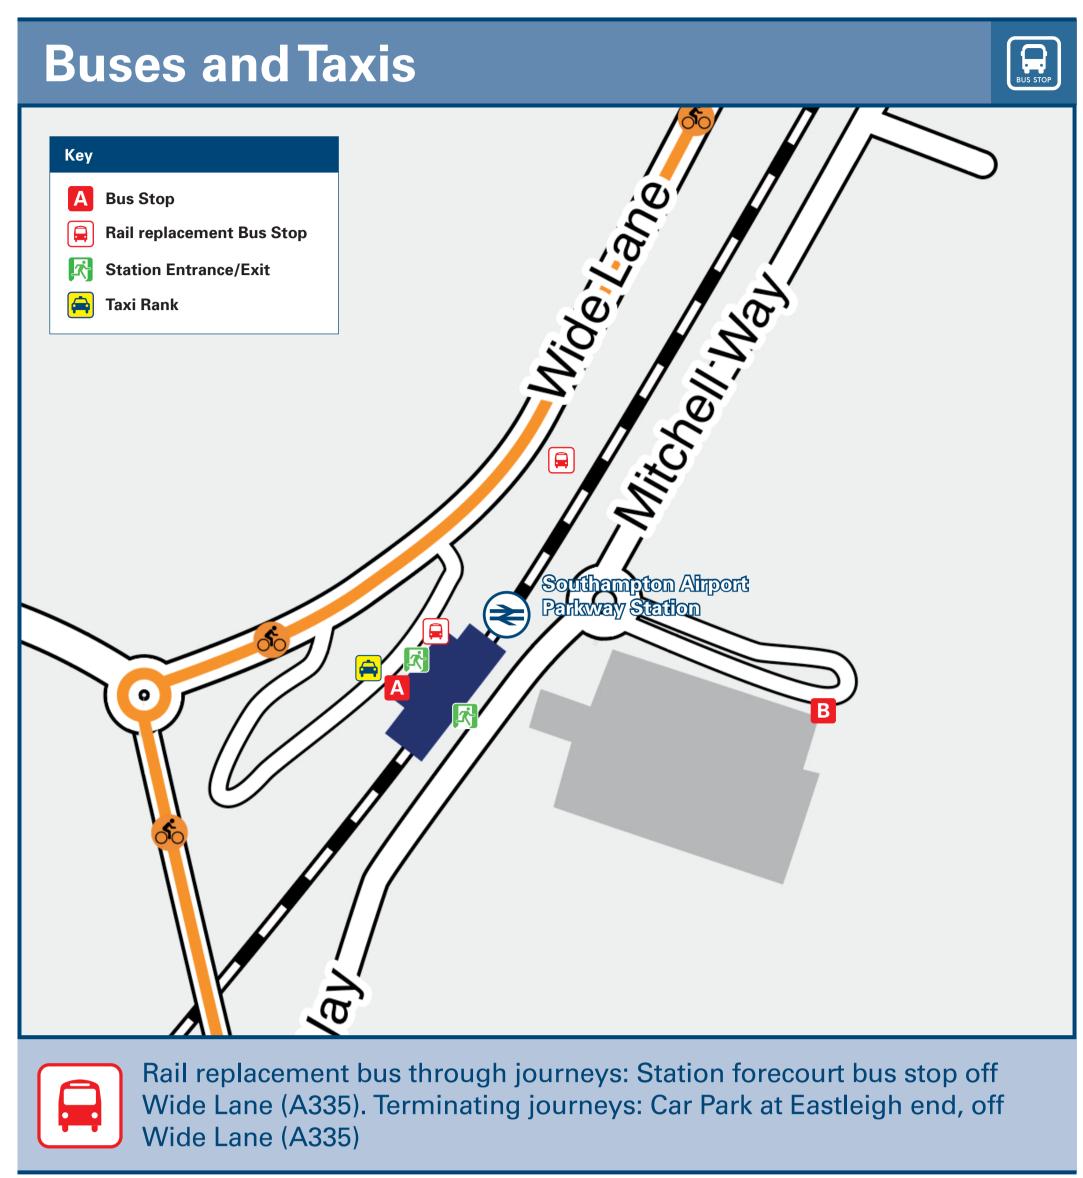

**Taxis** 

Southampton Airport Parkway is a major station where taxis are usually available on a rank. Advance booking is not normally necessary, unless arriving early in the morning or late at night. Operators who may accept bookings include: (Inclusion of this number doesn't represent any endorsement of the taxi firm)