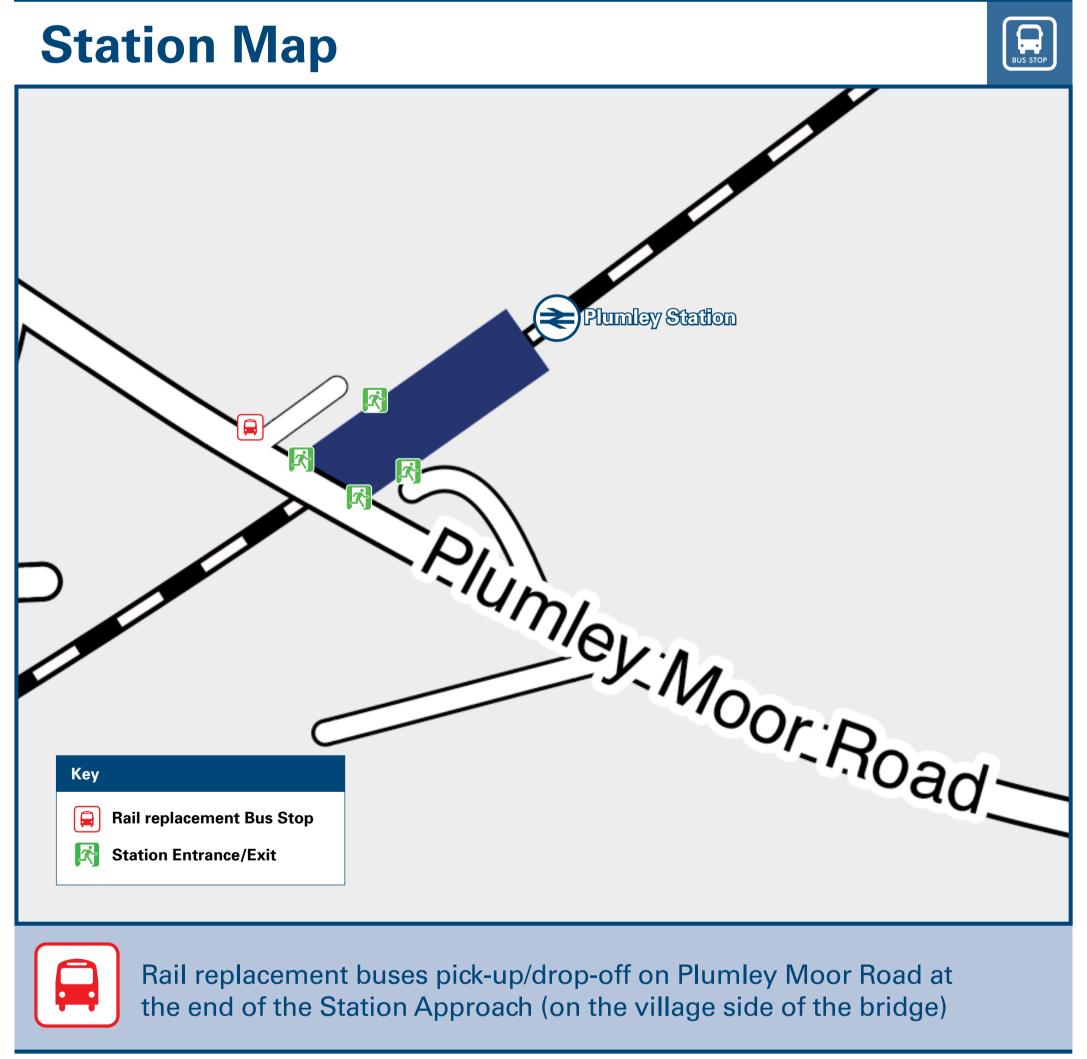

## Plumley Station

## Onward Travel Information

## Information (Data correct at October 2024)

THERE ARE NO FREQUENT LOCAL BUS SERVICES

DEPARTING FROM PLUMLEY RAILWAY STATION.

Plumley Station has no taxi rank or cab office. Advance

booking is essential, please consider using the following local operators: (Inclusion of this number doesn't represent any endorsement of the taxi firm)