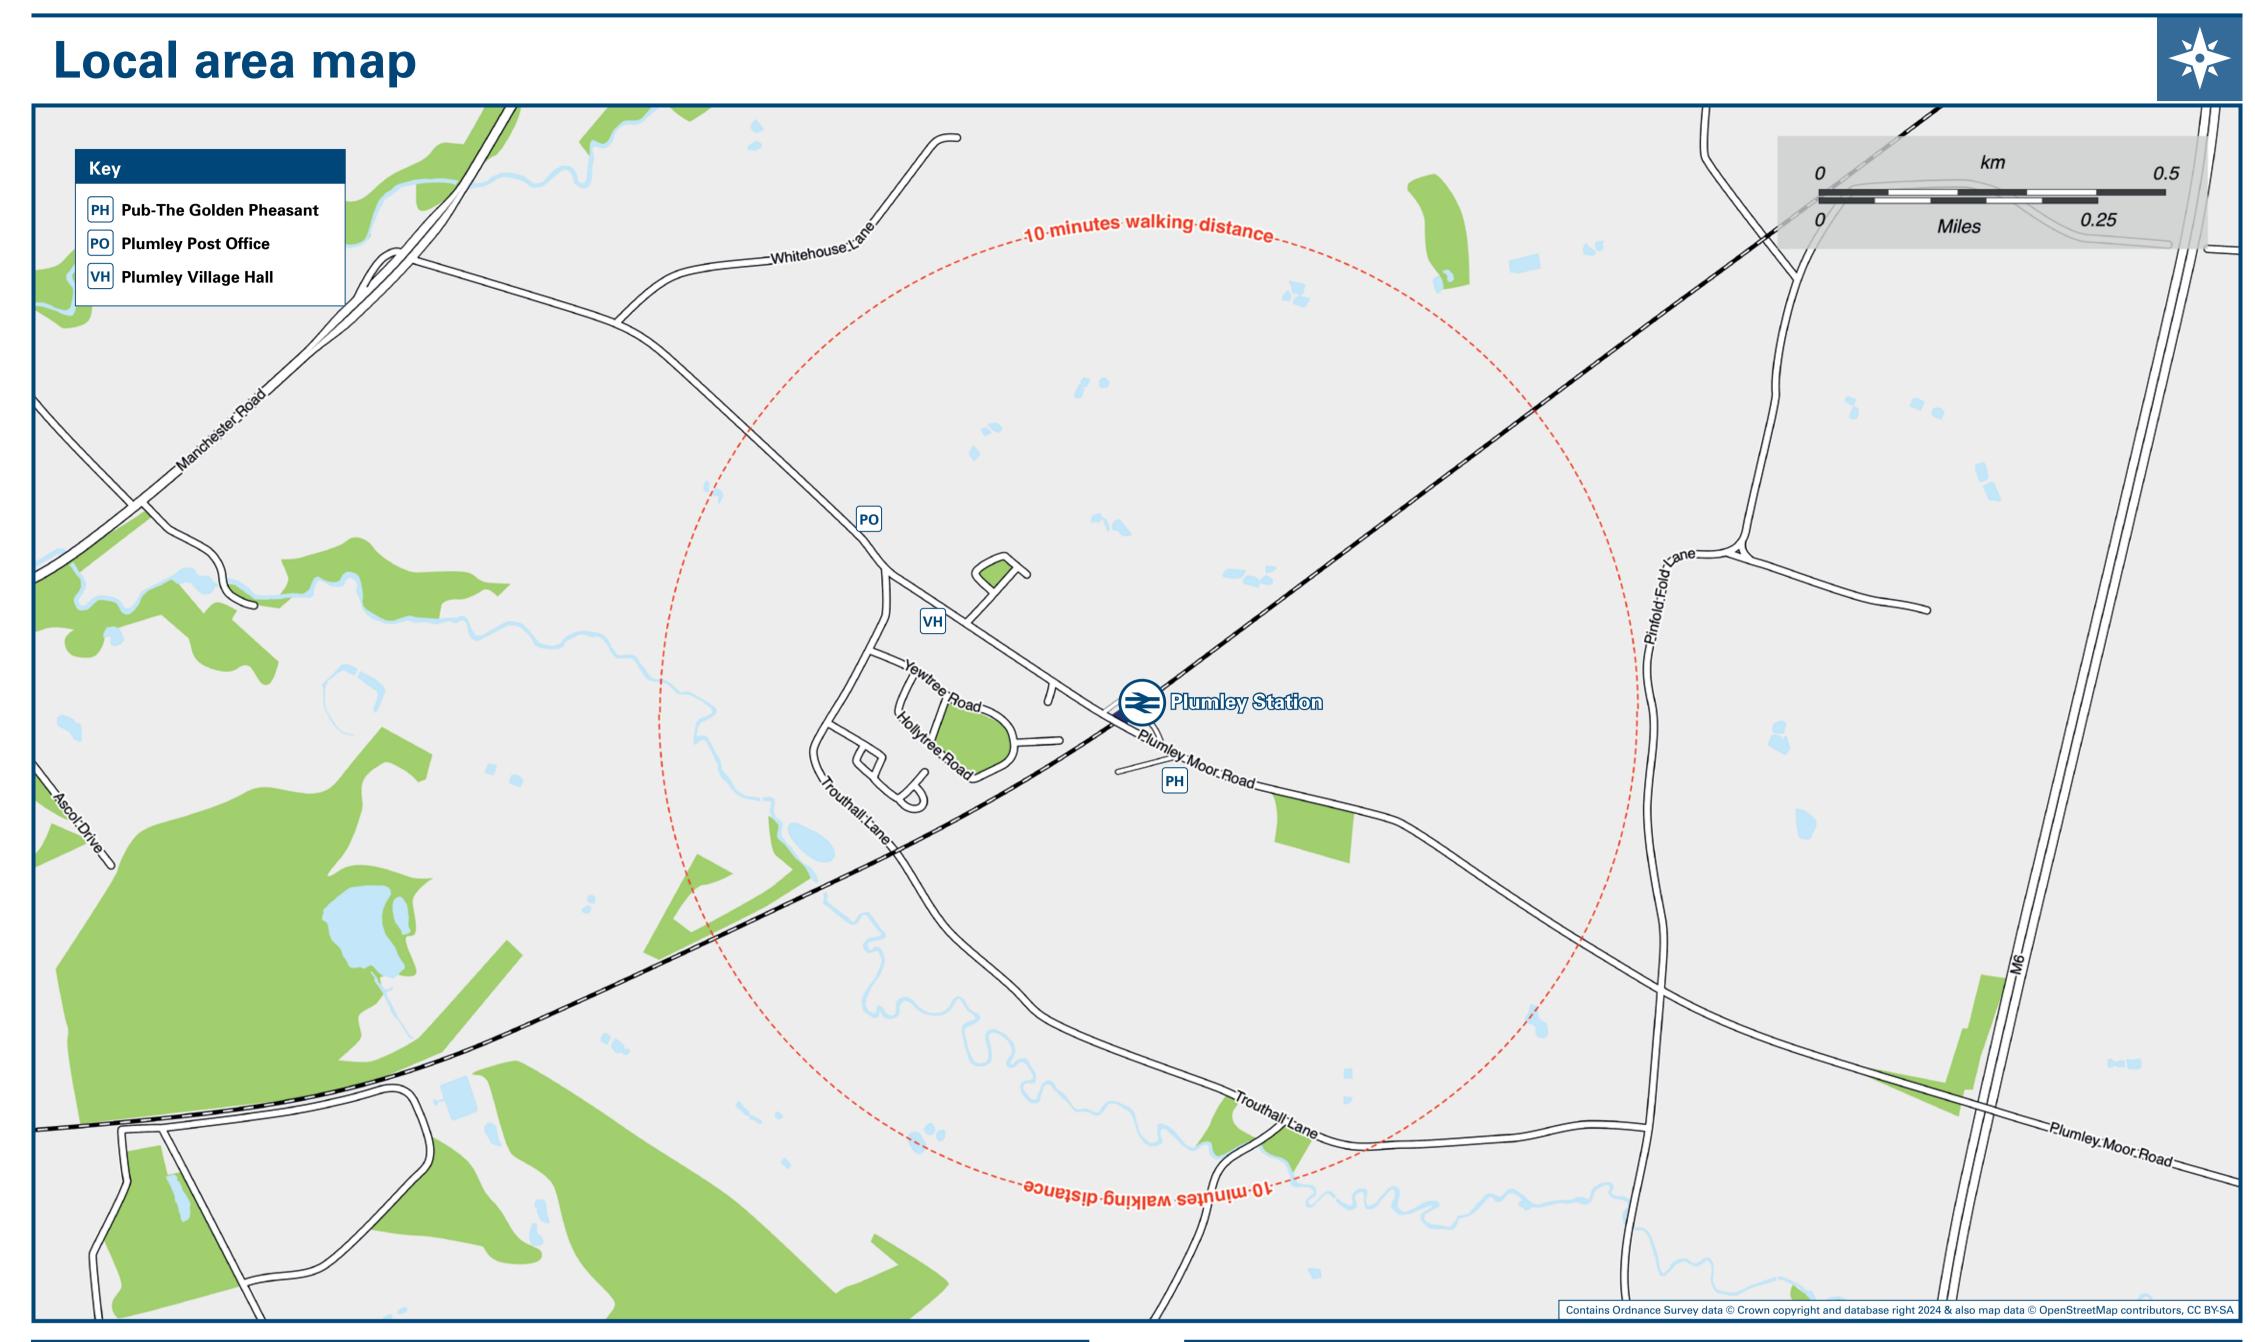

## Plumley Station

## Onward Travel Information

## Information (Data correct at October 2024)

THERE ARE NO FREQUENT LOCAL BUS SERVICES

DEPARTING FROM PLUMLEY RAILWAY STATION.

Plumley Station has no taxi rank or cab office. Advance

booking is essential, please consider using the following local operators: (Inclusion of this number doesn't represent any endorsement of the taxi firm)