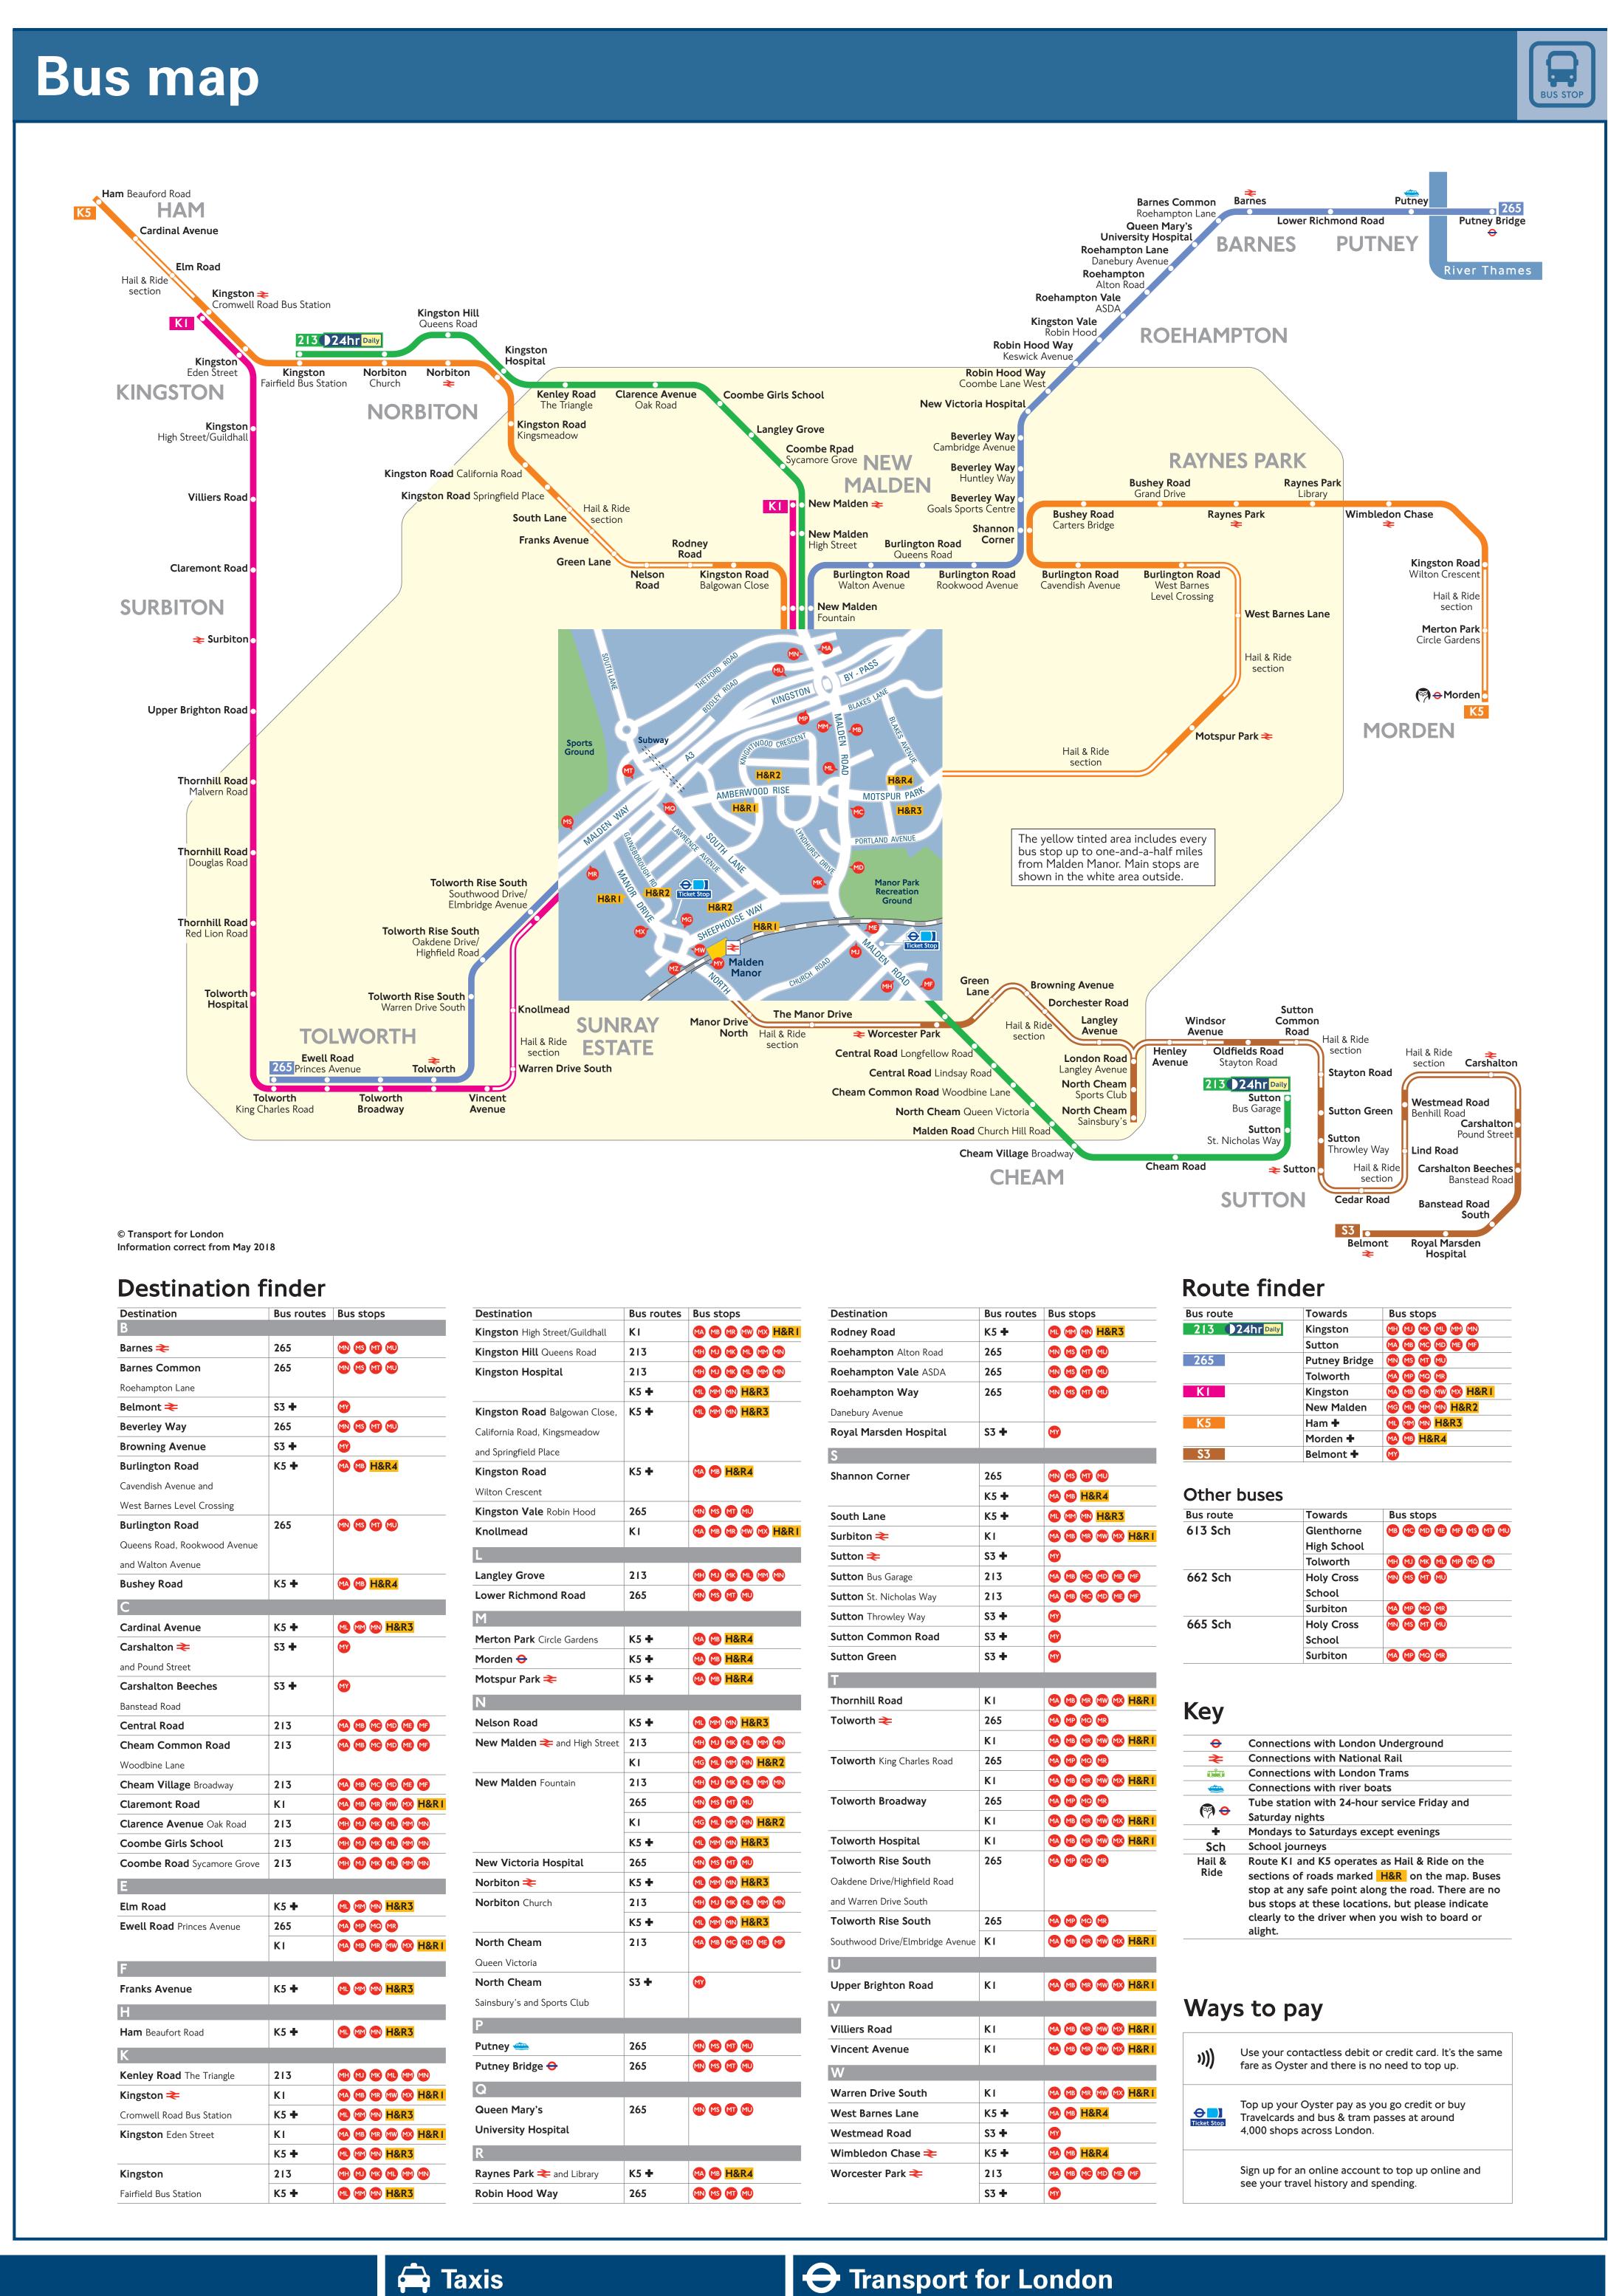

Free National Rail Enquiries app for iOS and

f facebook.com/nationalrailenq

@nationalrailenq



Transport for London

Online

www.tfl.gov.uk

Book a London Taxi

Dial-A-Cab - 020 7253 5000

**Radio Taxis – 020 7272 0272** 

vary, so please check when booking.

There is a charge when booking by phone, and other terms and conditions may



24 hour Travel Information

ninute. Connections charges may apply.

For train times and fares. Calls from landlines are typically charged between 2p

and 10p per minute and calls from mobiles typically cost between 10p and 40p per

0343 222 1234

03457 48 49 50

Calls cost no more than calls to geographic numbers (01 or 02) and may be

8 49 50

Text station name to the above number for live departure and arrival times direct to

your mobile. TrainTra