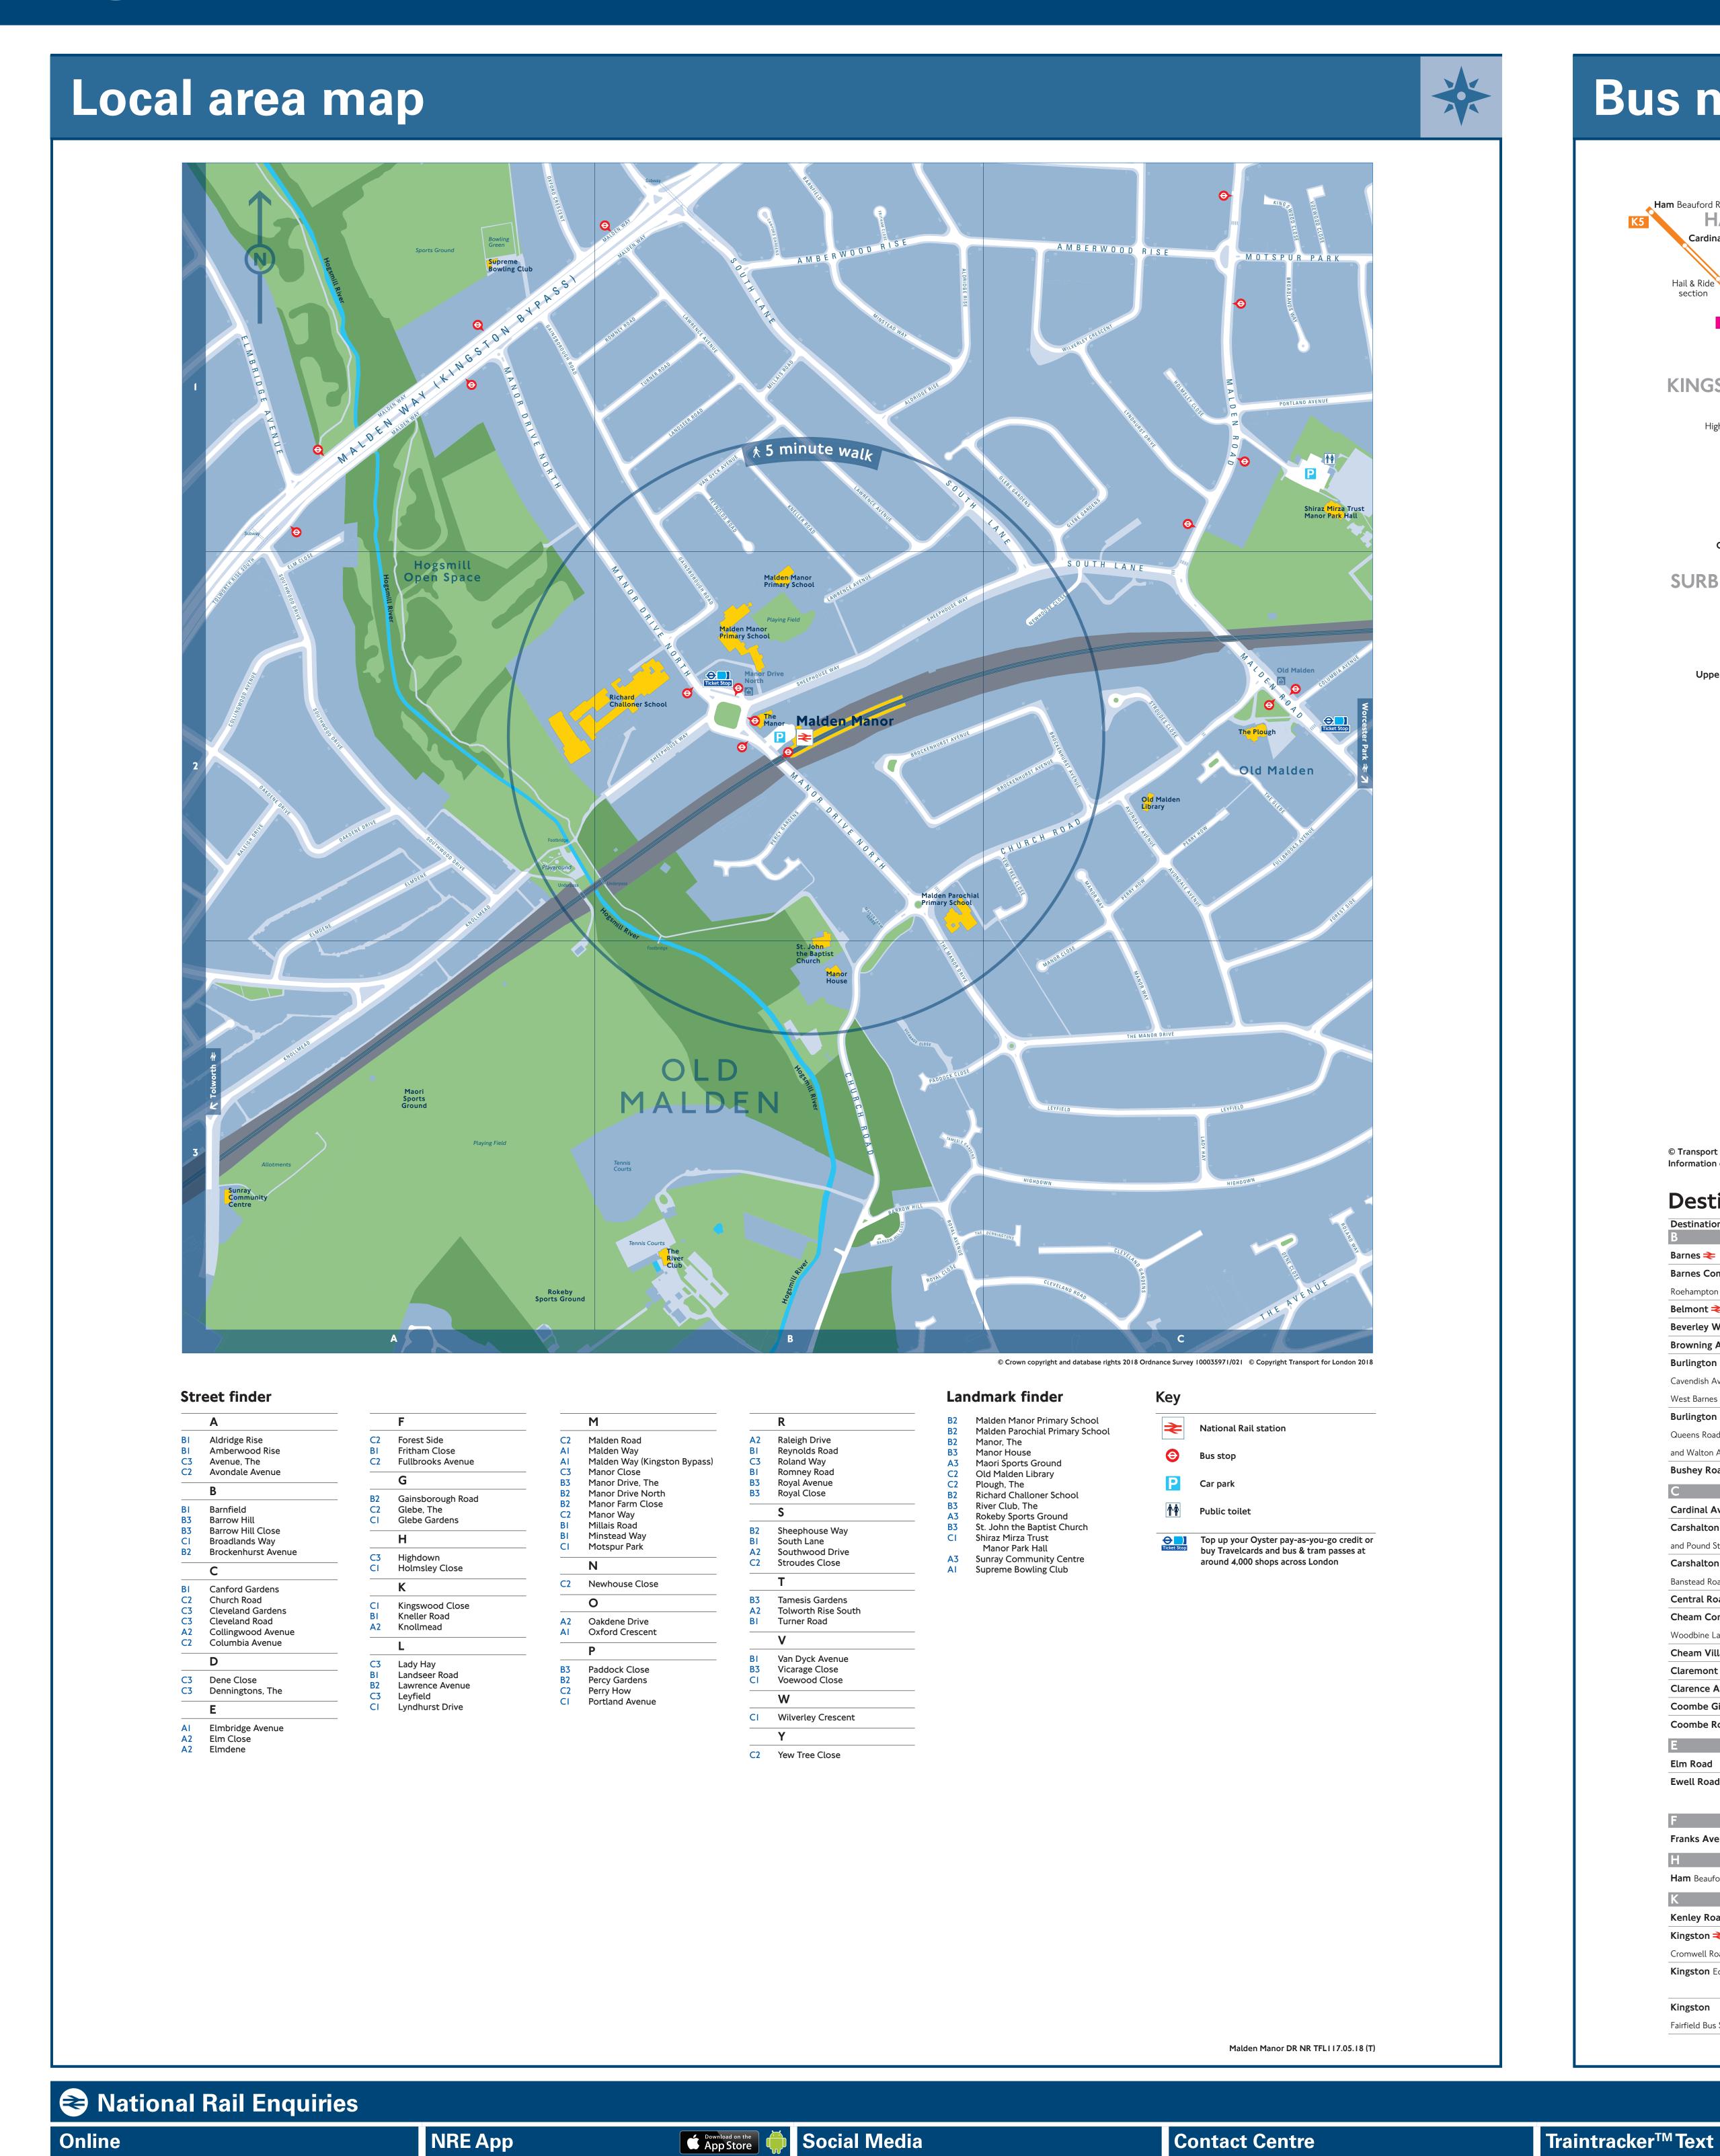

Free National Rail Enquiries app for iOS and

f facebook.com/nationalrailenq

@nationalrailenq



Transport for London

Online

www.tfl.gov.uk

Book a London Taxi

Dial-A-Cab - 020 7253 5000

**Radio Taxis – 020 7272 0272** 

vary, so please check when booking.

There is a charge when booking by phone, and other terms and conditions may



24 hour Travel Information

ninute. Connections charges may apply.

For train times and fares. Calls from landlines are typically charged between 2p

and 10p per minute and calls from mobiles typically cost between 10p and 40p per

0343 222 1234

03457 48 49 50

Calls cost no more than calls to geographic numbers (01 or 02) and may be

8 49 50

Text station name to the above number for live departure and arrival times direct to

your mobile. TrainT