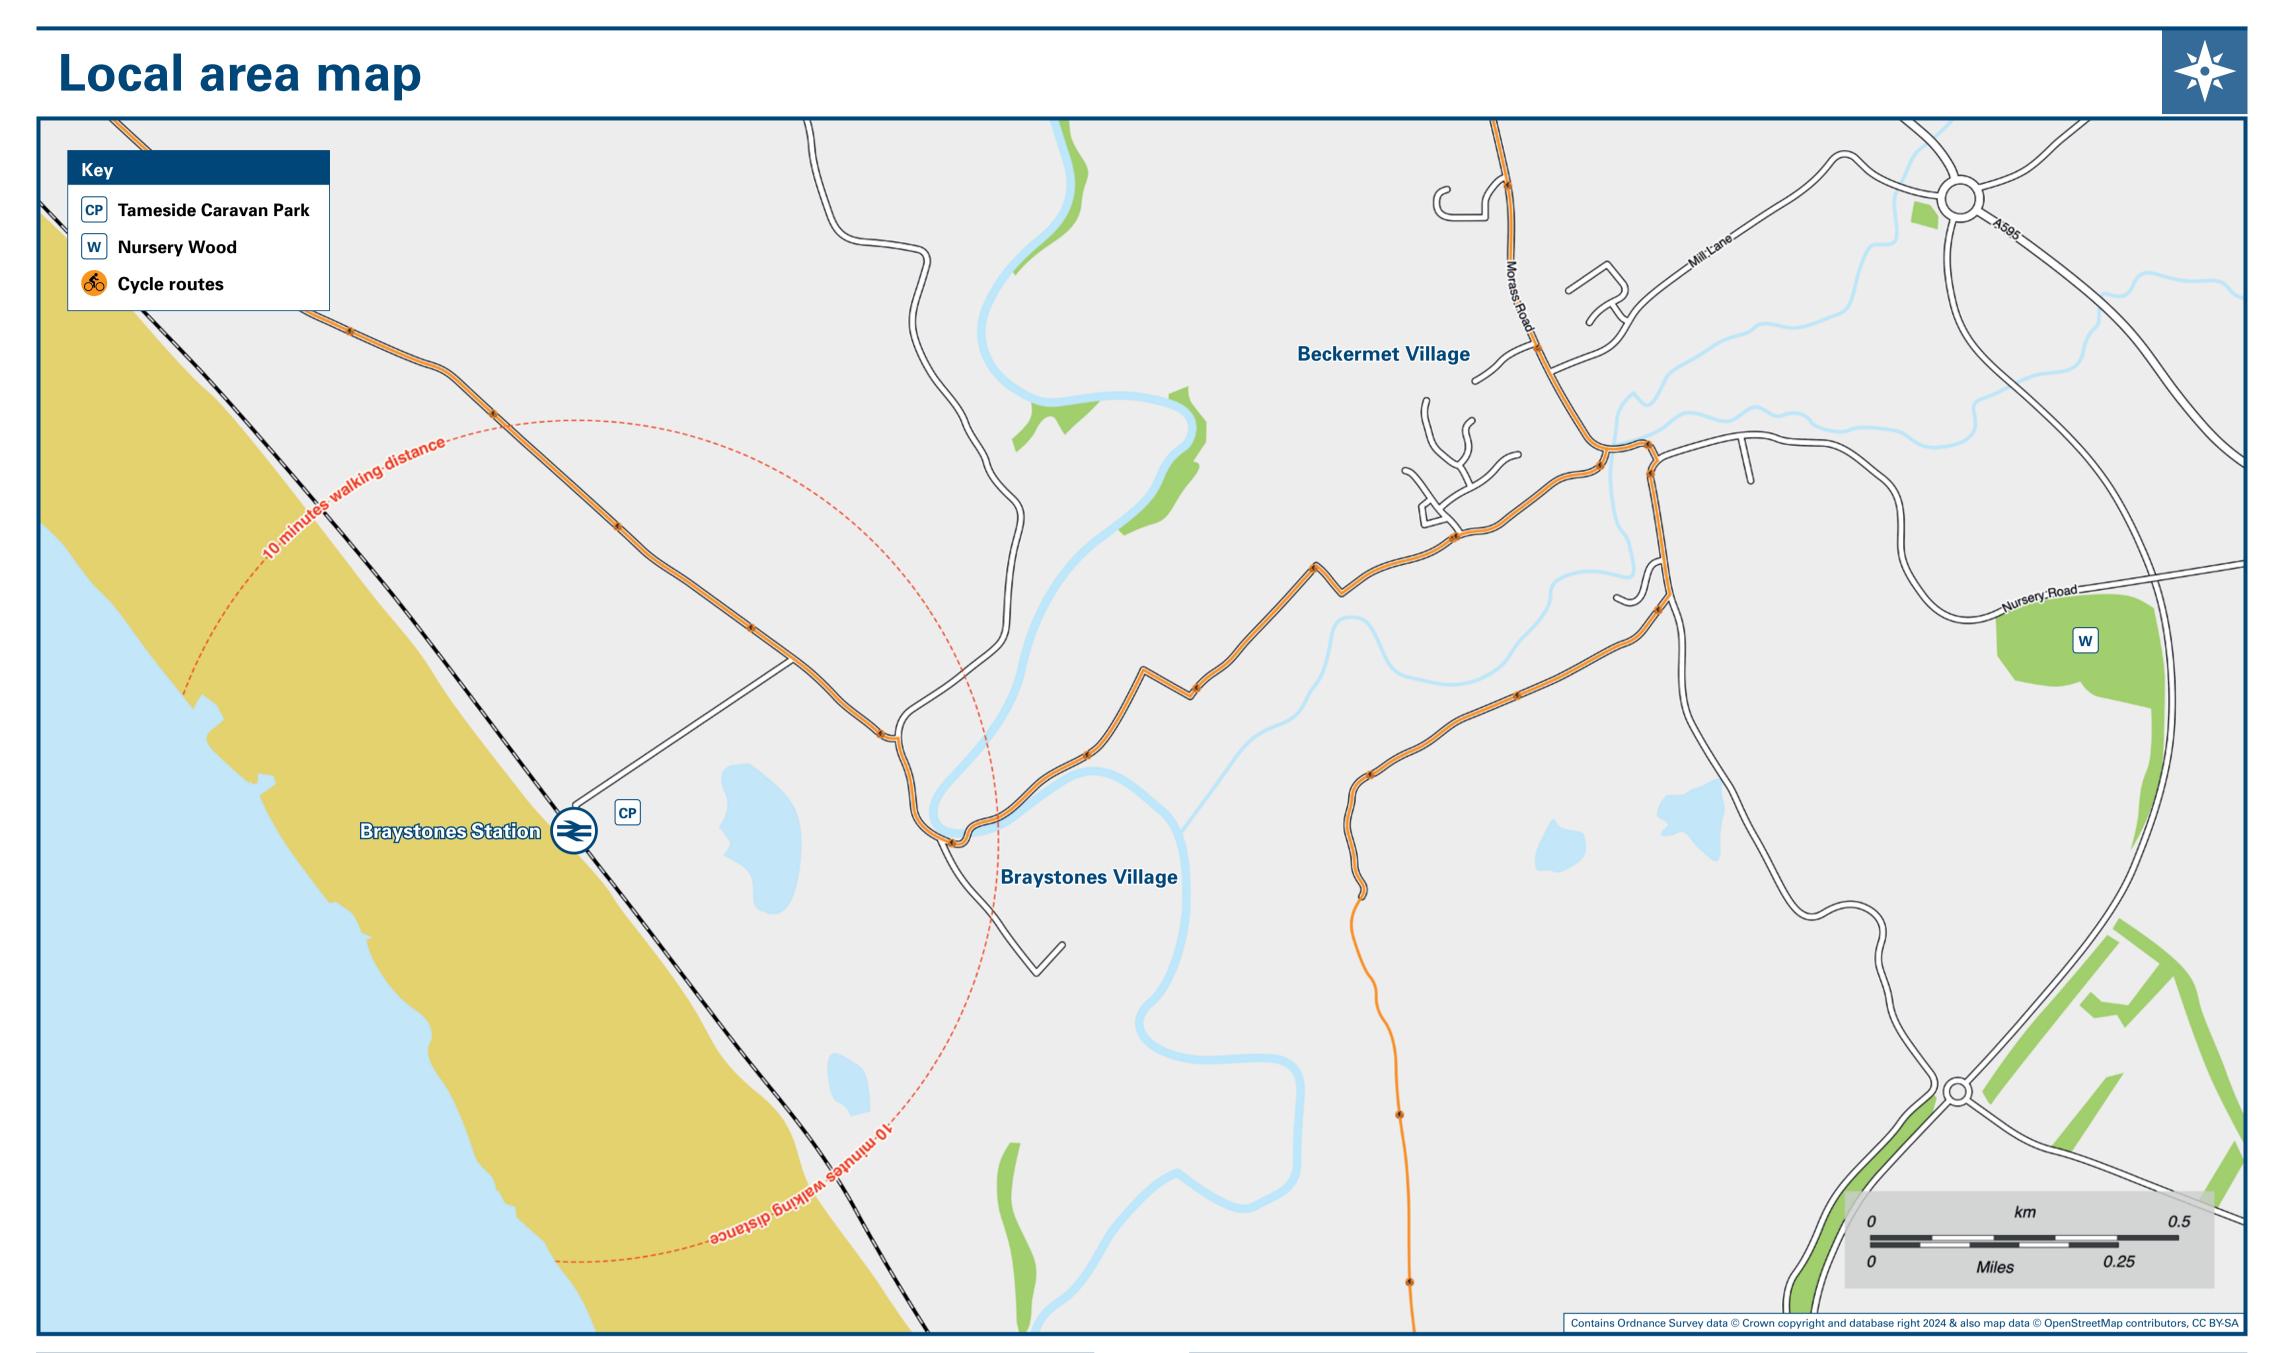

## Information (Data correct at October 2024)

THERE ARE NO REGULAR BUS SERVICES SERVING **BRAYSTONES STATION** 

Braystones station has no taxi rank or cab office. Advance booking is essential, please consider using the following local operators: (Inclusion of this number doesn't represent any endorsement of the taxi firm)