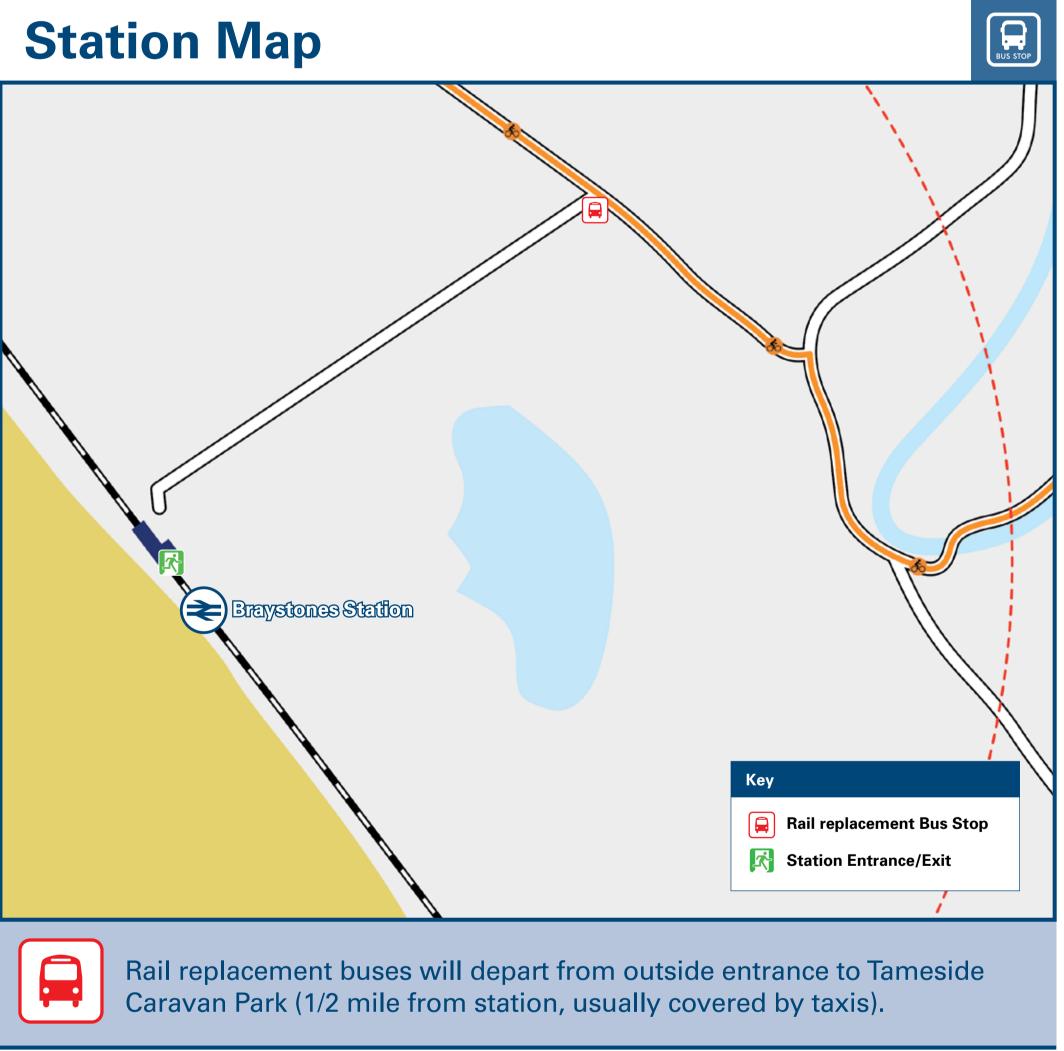

## **Braystones Station**

## Braystones Station Onward Travel Information

## Information (Data correct at October 2024)

THERE ARE NO REGULAR BUS SERVICES SERVING **BRAYSTONES STATION** 

Braystones station has no taxi rank or cab office. Advance booking is essential, please consider using the following local operators: (Inclusion of this number doesn't represent any endorsement of the taxi firm)