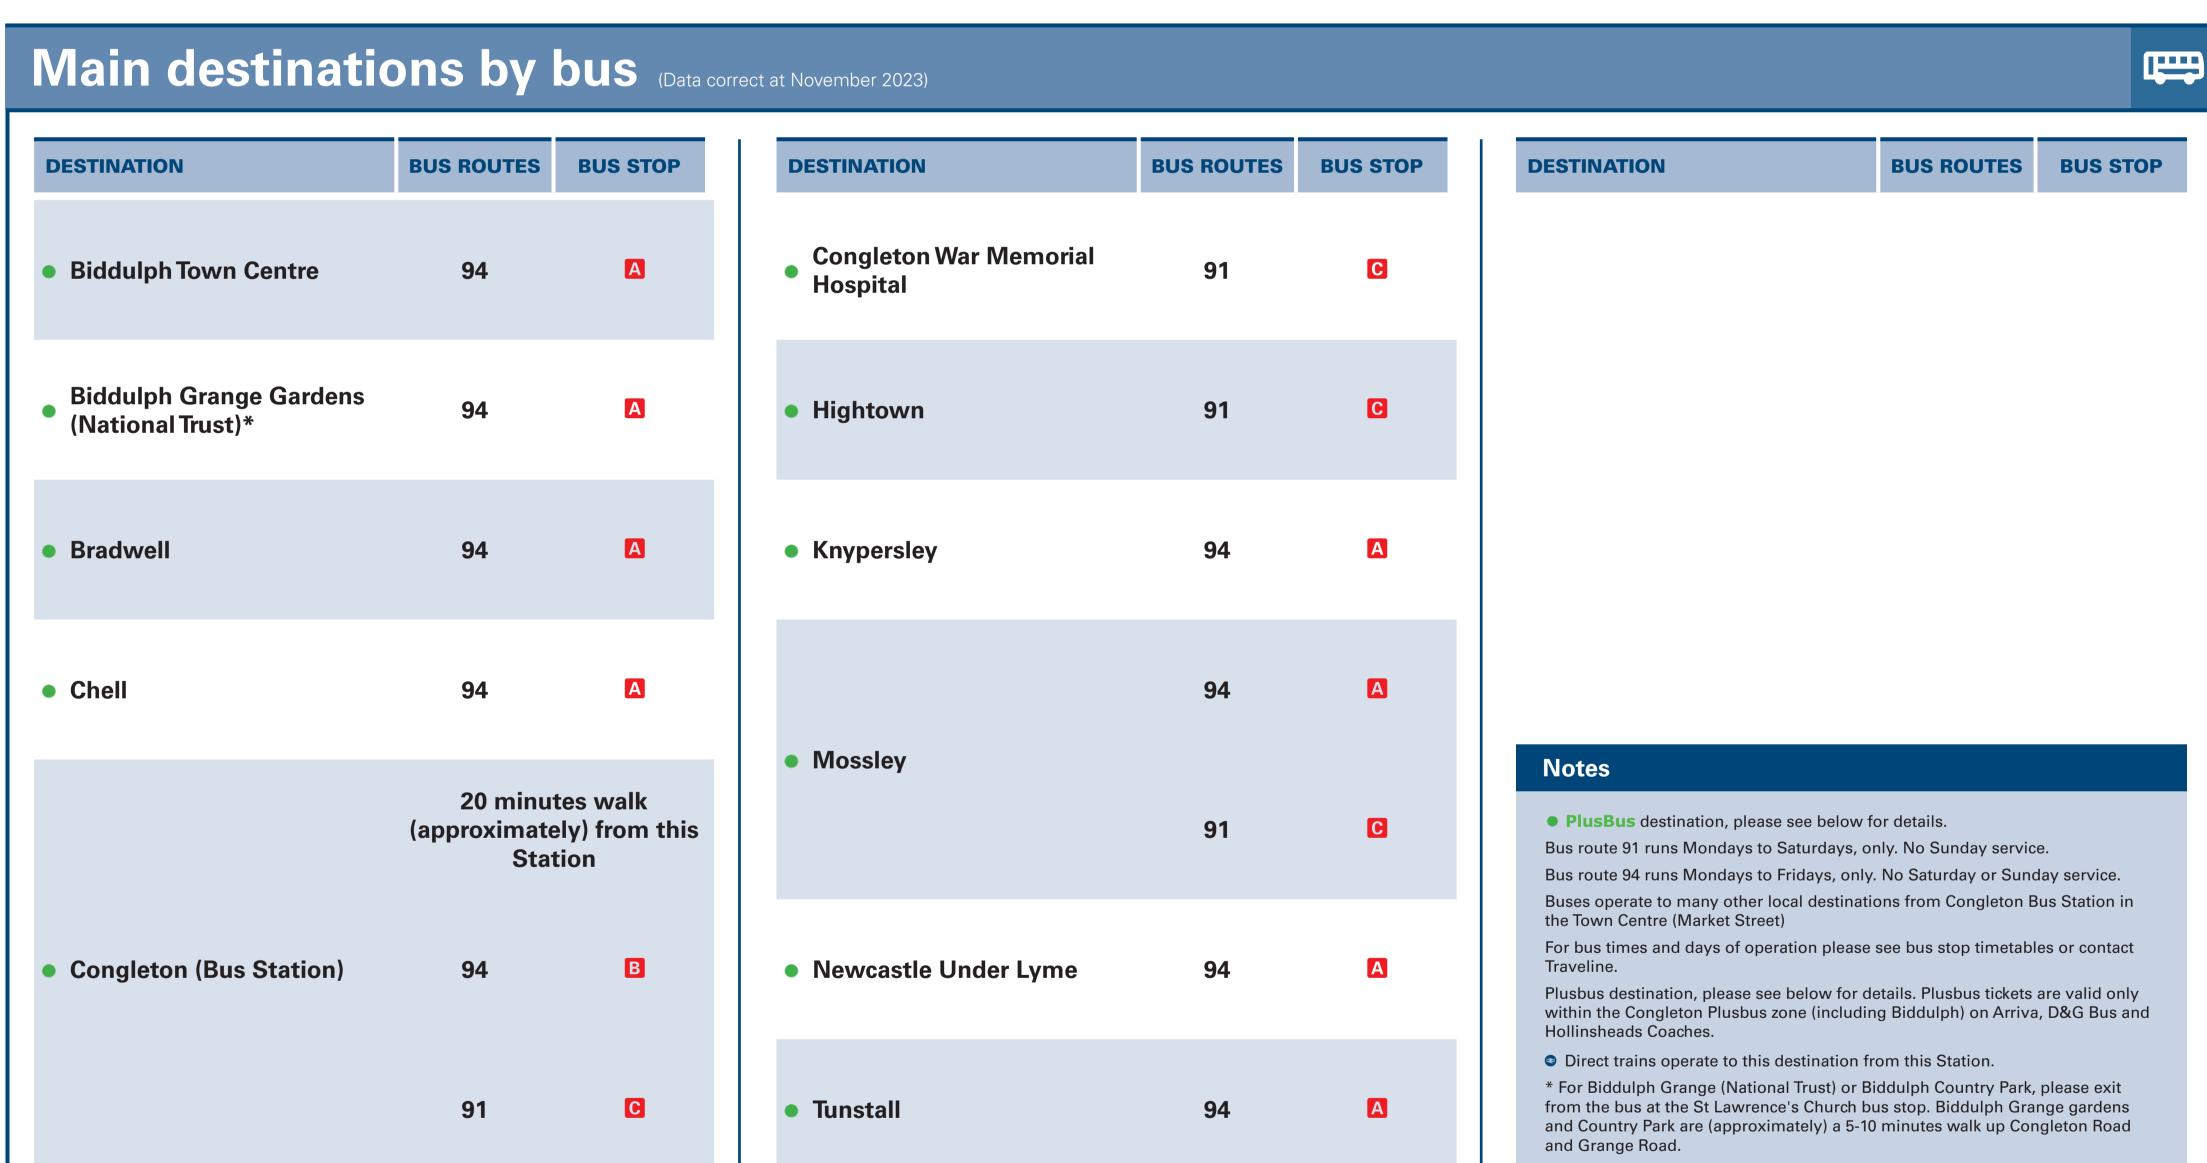

## Onward Travel Information

**Taxis** 

nationalrail.co.uk

Congleton Station has no taxi rank or cab office. Advance booking is essential, please consider using the following local operators: (Inclusion of this number doesn't represent any endorsement of the taxi firm)