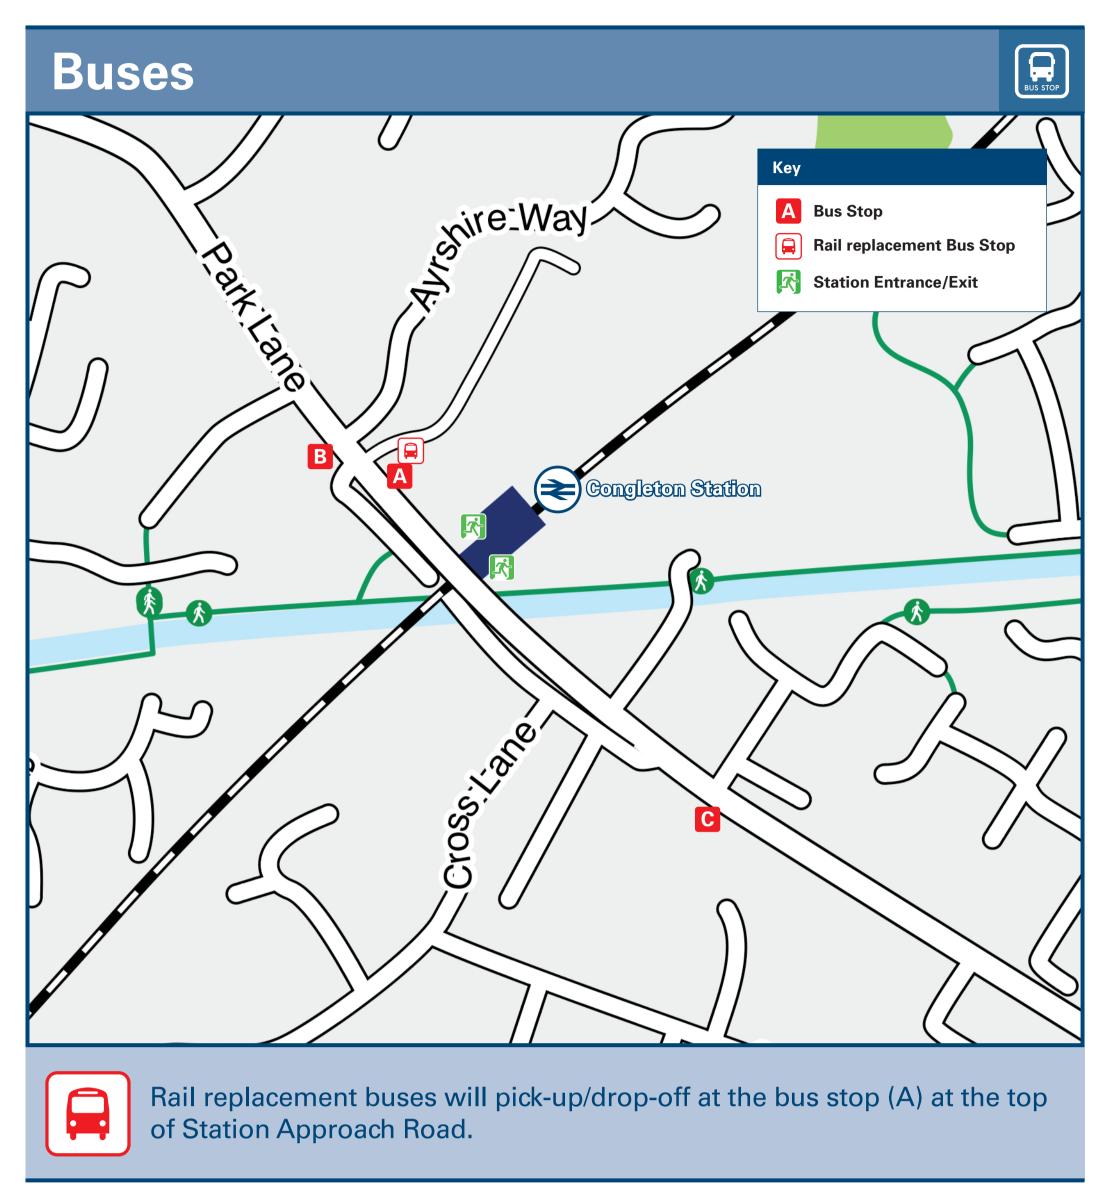

## Onward Travel Information

**Taxis** 

nationalrail.co.uk

Congleton Station has no taxi rank or cab office. Advance booking is essential, please consider using the following local operators: (Inclusion of this number doesn't represent any endorsement of the taxi firm)