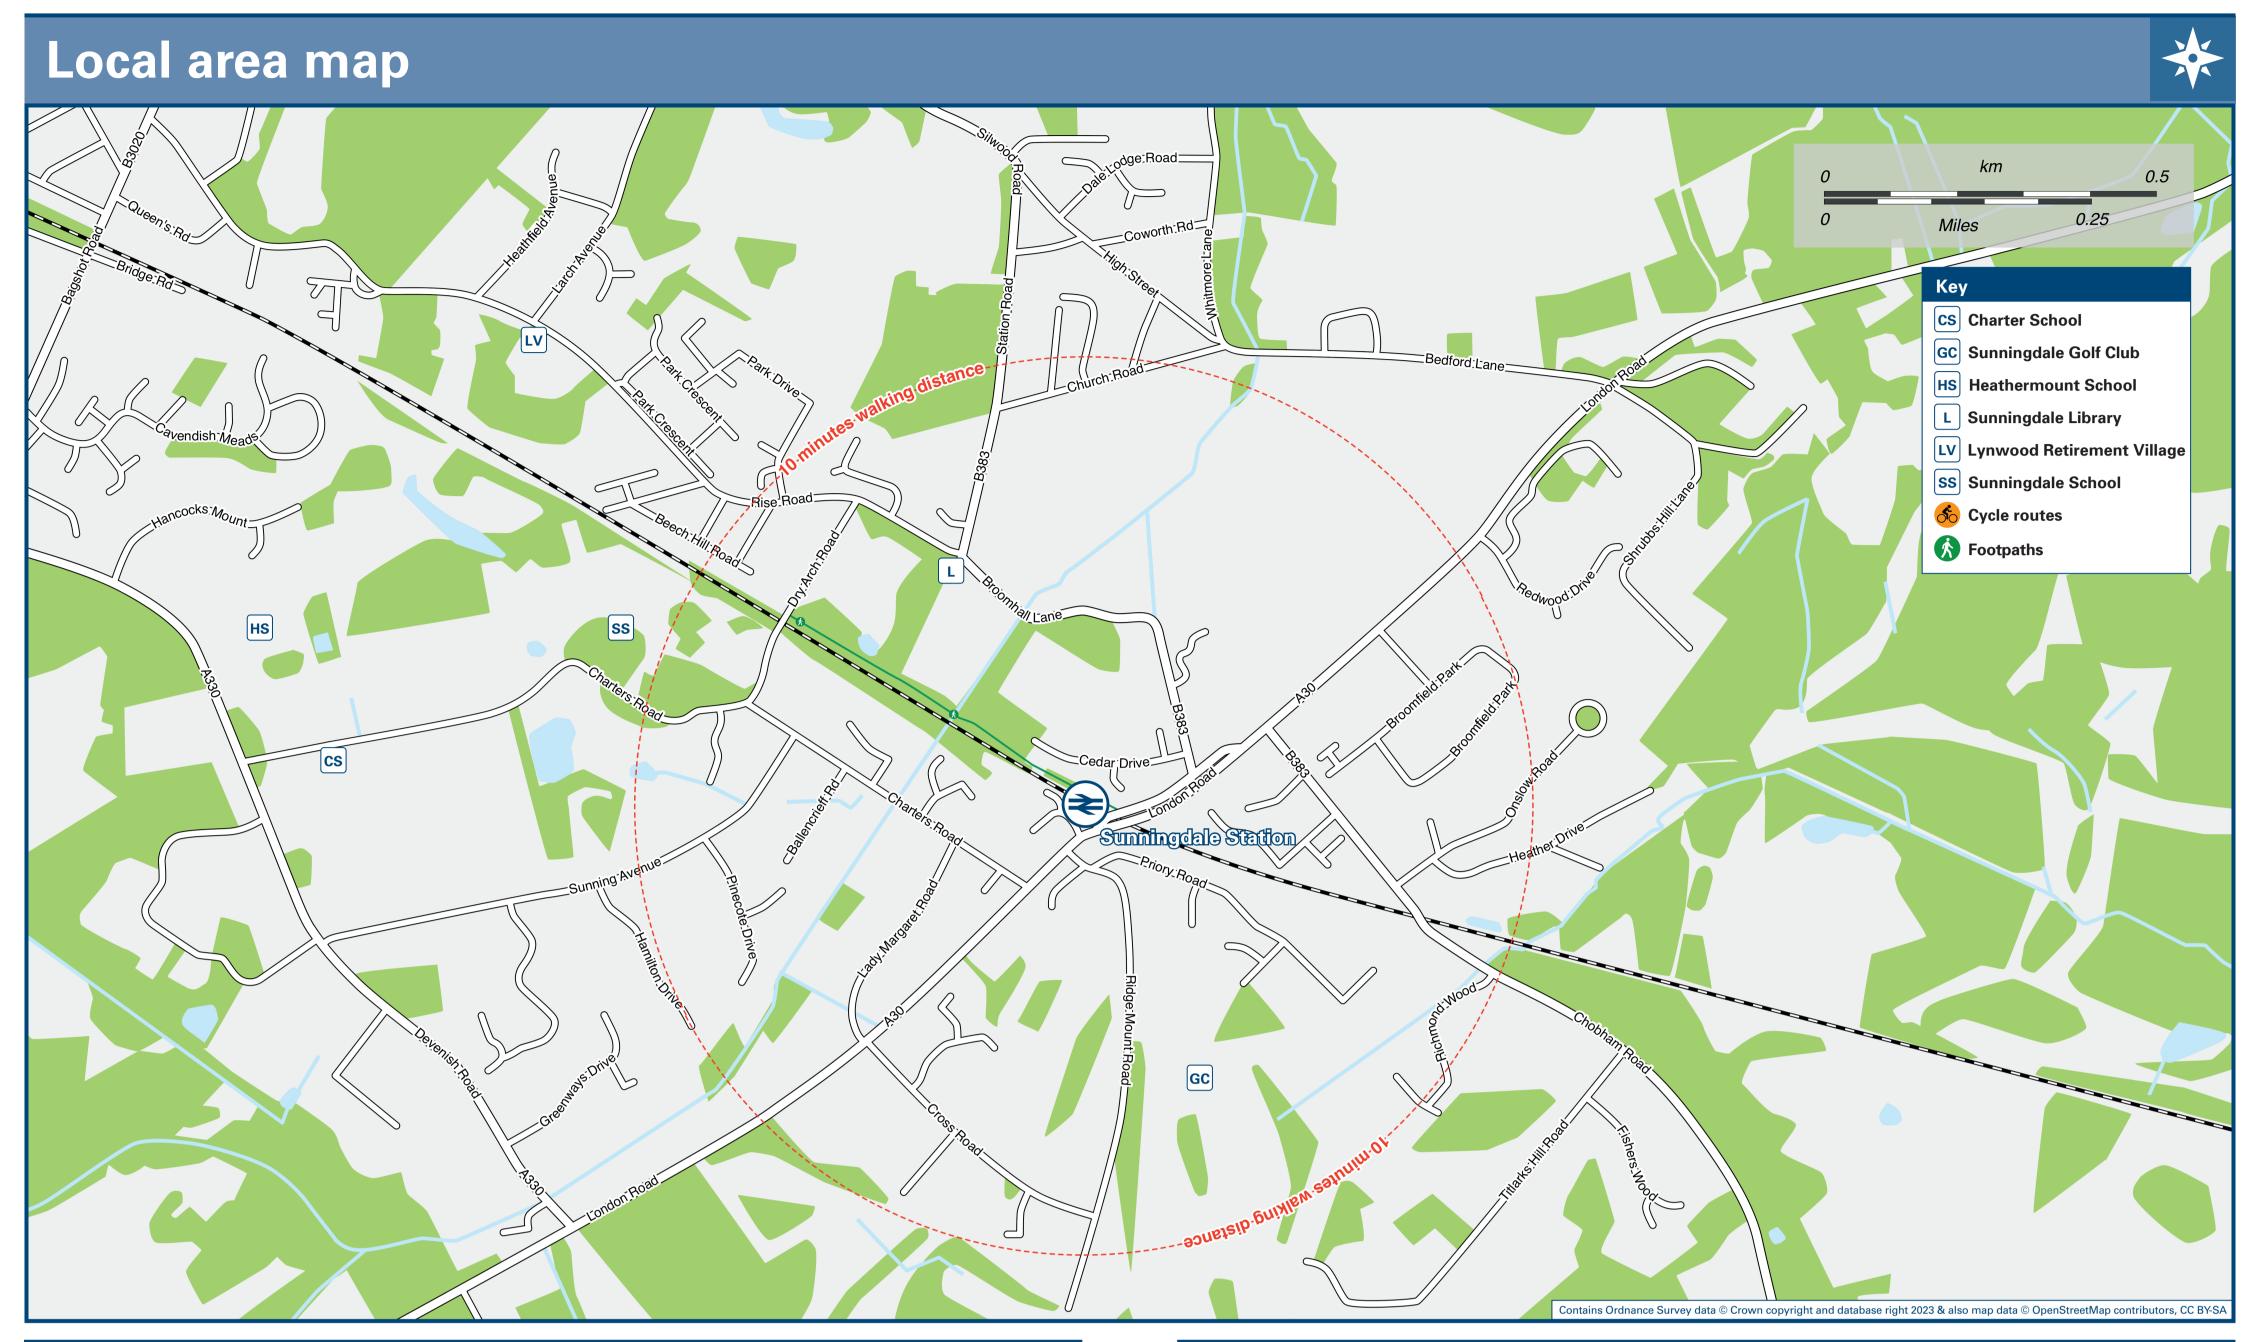

## Sunningdale Station

## Onward Travel Information





| DESTINATION                              |                                                                                                                                                                                                                                                                                                                                                                                                                                                                                                                               | BUS ROUTES