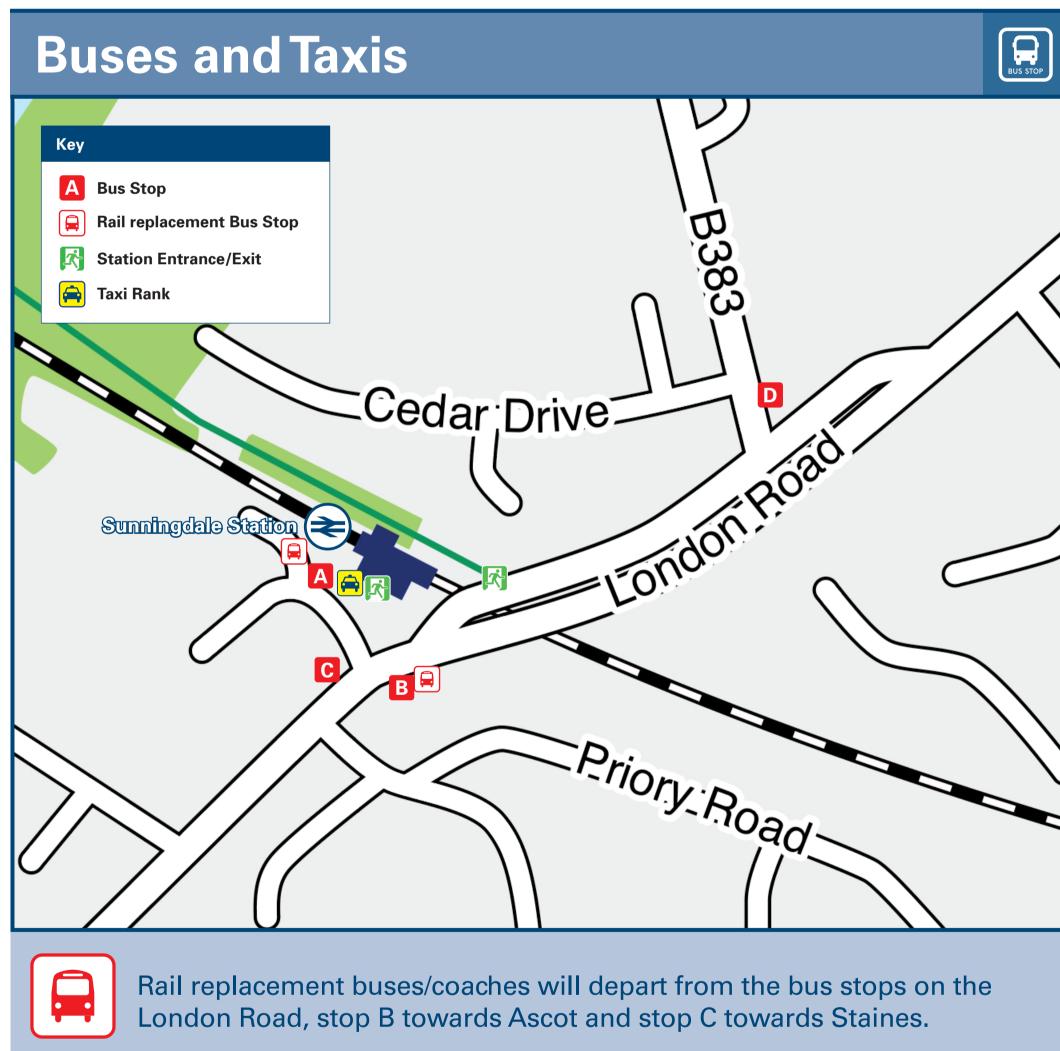

## Onward Travel Information

| DESTINATION                              |                                                                                                                                                                                                                                                                                                                                                                                                                                                                                                                               | BUS ROUTES                                                                                                                                                                                                                                                                                                                                                                                                                                                                                                                                                                                                                                                                                                                | BUS STOP                |  |  |
|------------------------------------------|-------------------------------------------------------------------------------------------------------------------------------------------------------------------------------------------------------------------------------------------------------------------------------------------------------------------------------------------------------------------------------------------------------------------------------------------------------------------------------------------------------------------------------|---------------------------------------------------------------------------------------------------------------------------------------------------------------------------------------------------------------------------------------------------------------------------------------------------------------------------------------------------------------------------------------------------------------------------------------------------------------------------------------------------------------------------------------------------------------------------------------------------------------------------------------------------------------------------------------------------------------------------|-------------------------|--|--|
| Ascot                                    | High Street for Racecourse)                                                                                                                                                                                                                                                                                                                                                                                                                                                                                                   | 01                                                                                                                                                                                                                                                                                                                                                                                                                                                                                                                                                                                                                                                                                                                        | D                       |  |  |
| Ascot                                    | High Street for Town Centre)                                                                                                                                                                                                                                                                                                                                                                                                                                                                                                  | 01                                                                                                                                                                                                                                                                                                                                                                                                                                                                                                                                                                                                                                                                                                                        | D                       |  |  |
| Ascot 9                                  | Station 👄                                                                                                                                                                                                                                                                                                                                                                                                                                                                                                                     | 01                                                                                                                                                                                                                                                                                                                                                                                                                                                                                                                                                                                                                                                                                                                        | D                       |  |  |
| Bagsho                                   | ot ⊛                                                                                                                                                                                                                                                                                                                                                                                                                                                                                                                          | 500+                                                                                                                                                                                                                                                                                                                                                                                                                                                                                                                                                                                                                                                                                                                      | A, B                    |  |  |
| Cambe                                    | rley Station ⊛                                                                                                                                                                                                                                                                                                                                                                                                                                                                                                                | 500++                                                                                                                                                                                                                                                                                                                                                                                                                                                                                                                                                                                                                                                                                                                     | A, B                    |  |  |
| Cheaps                                   | side                                                                                                                                                                                                                                                                                                                                                                                                                                                                                                                          | 01                                                                                                                                                                                                                                                                                                                                                                                                                                                                                                                                                                                                                                                                                                                        | D                       |  |  |
| Egham                                    |                                                                                                                                                                                                                                                                                                                                                                                                                                                                                                                               | 500                                                                                                                                                                                                                                                                                                                                                                                                                                                                                                                                                                                                                                                                                                                       | C                       |  |  |
| Englefi                                  | eld Green (for Royal Holloway College)                                                                                                                                                                                                                                                                                                                                                                                                                                                                                        | 500                                                                                                                                                                                                                                                                                                                                                                                                                                                                                                                                                                                                                                                                                                                       | C                       |  |  |
| Frimley                                  | Park Hospital                                                                                                                                                                                                                                                                                                                                                                                                                                                                                                                 | 500(Mondays to<br>Fridays only)                                                                                                                                                                                                                                                                                                                                                                                                                                                                                                                                                                                                                                                                                           | В                       |  |  |
| Heathe                                   | erwood Hospital (Ascot)                                                                                                                                                                                                                                                                                                                                                                                                                                                                                                       | 01                                                                                                                                                                                                                                                                                                                                                                                                                                                                                                                                                                                                                                                                                                                        | D                       |  |  |
| Lightw                                   | ater                                                                                                                                                                                                                                                                                                                                                                                                                                                                                                                          | 500+                                                                                                                                                                                                                                                                                                                                                                                                                                                                                                                                                                                                                                                                                                                      | A, B                    |  |  |
| Sandhurst (The Meadows Shopping Centre)  |                                                                                                                                                                                                                                                                                                                                                                                                                                                                                                                               | 500(Saturdays<br>only)++                                                                                                                                                                                                                                                                                                                                                                                                                                                                                                                                                                                                                                                                                                  | A, B                    |  |  |
|                                          | d Park Campus (Imperial College London)                                                                                                                                                                                                                                                                                                                                                                                                                                                                                       | 01                                                                                                                                                                                                                                                                                                                                                                                                                                                                                                                                                                                                                                                                                                                        | D                       |  |  |
| South                                    | Ascot (Victoria Road)                                                                                                                                                                                                                                                                                                                                                                                                                                                                                                         | 01                                                                                                                                                                                                                                                                                                                                                                                                                                                                                                                                                                                                                                                                                                                        | D                       |  |  |
|                                          | s (Bus Station) ⊜                                                                                                                                                                                                                                                                                                                                                                                                                                                                                                             | 500                                                                                                                                                                                                                                                                                                                                                                                                                                                                                                                                                                                                                                                                                                                       | C                       |  |  |
| Sunnin                                   |                                                                                                                                                                                                                                                                                                                                                                                                                                                                                                                               | 01                                                                                                                                                                                                                                                                                                                                                                                                                                                                                                                                                                                                                                                                                                                        | D                       |  |  |
| •                                        | a Water Lake Visitor Centre (The Wheatsheaf Hotel)                                                                                                                                                                                                                                                                                                                                                                                                                                                                            | 500                                                                                                                                                                                                                                                                                                                                                                                                                                                                                                                                                                                                                                                                                                                       | C                       |  |  |
| Windelsham                               |                                                                                                                                                                                                                                                                                                                                                                                                                                                                                                                               | 500+                                                                                                                                                                                                                                                                                                                                                                                                                                                                                                                                                                                                                                                                                                                      | A, B                    |  |  |
|                                          | or (Town Centre / Parish Church) <del> </del>                                                                                                                                                                                                                                                                                                                                                                                                                                                                                 | 01                                                                                                                                                                                                                                                                                                                                                                                                                                                                                                                                                                                                                                                                                                                        | D                       |  |  |
| Windsor Great Park (The Village) Woodend |                                                                                                                                                                                                                                                                                                                                                                                                                                                                                                                               | 01<br>01                                                                                                                                                                                                                                                                                                                                                                                                                                                                                                                                                                                                                                                                                                                  | D<br>D                  |  |  |
| Notes                                    | Bus routes 01 and 500 operate Mondays to Saturdays. No set For all bus times and other bus enquiries, please contact Trabus routes 01 & 500) on 01344 882 612.  ⑤ Direct trains operate to this destination from this station. ⑥ Change trains at Ascot for this destination.  ★ Change trains at Staines for this destination.  + Bus starts from Sunningdale station forecourt stop {A} at 1 Saturdays only to this destination, all other journeys call at set + Bus starts from Sunningdale station forecourt stop {A} at | veline on 0871 200 22 33 or veline on 0871 200 200 200 200 200 200 200 200 200 20 | White Bus Services (for |  |  |

**Taxis** 

Sunningdale station is served by a taxi rank or a cab office. Check availability before travelling, and pre-book if necessary. Please consider using the following local operators: (Inclusion of this number doesn't represent any endorsement of the taxi firm)

**Atlas Cars 01344 874 874** 

| Further Information                                  | on about all onward travel                                    |                                                          |                                                                                                                                                   |                                                                                       |                                    |                                                                                                                                                                  |                      |
|------------------------------------------------------|---------------------------------------------------------------|----------------------------------------------------------|---------------------------------------------------------------------------------------------------------------------------------------------------|---------------------------------------------------------------------------------------|------------------------------------|------------------------------------------------------------------------------------------------------------------------------------------------------------------|----------------------|
| Local Cycle Info                                     | National Cycle Info                                           | <b>Bus Times</b>                                         | Ne                                                                                                                                                | extBuses <sup>®</sup> mobi                                                            | App Store                          | usBus                                                                                                                                                            | PlusBus              |
| rbwm.gov.uk For more information about cycle routes. | sustrans.org.uk Sustrans is the UK's leading sustainable tran | See timetable displays at bus stops.  trave public trans | 0071 200 22 22 Sear                                                                                                                               | Search for a bus stop by entering a postcode, street & town or a stop name & town.  A |                                    | plusbus.info A discount price 'bus pass' that you buy with your train ticket. It gives you unlimited bus travel around your chosen town, on participating buses. |                      |
| National Rail Enq                                    | uiries                                                        |                                                          |                                                                                                                                                   |                                                                                       |                                    |                                                                                                                                                                  |                      |
| Online                                               | NRE App                                                       | Social Media                                             | Alert Me                                                                                                                                          | Contac                                                                                | t Centre                           | PlusBike                                                                                                                                                         | P & plus <b>bike</b> |
| nationalrail.co.uk                                   | Free National Rail Enquiries app for iOS and Android          | facebook.com/nationalrailenq @nationalrailenq            | You can sign up to Alert Me messages of Rail Enquiries website where you can replatform notifications directly to your smationalrail.co.uk/alertm | mart phone.  Calls cost no mo (01 or 02) and m                                        | ore than calls to geographic numbe | nationalrail.co.uk/                                                                                                                                              | /plusbike            |