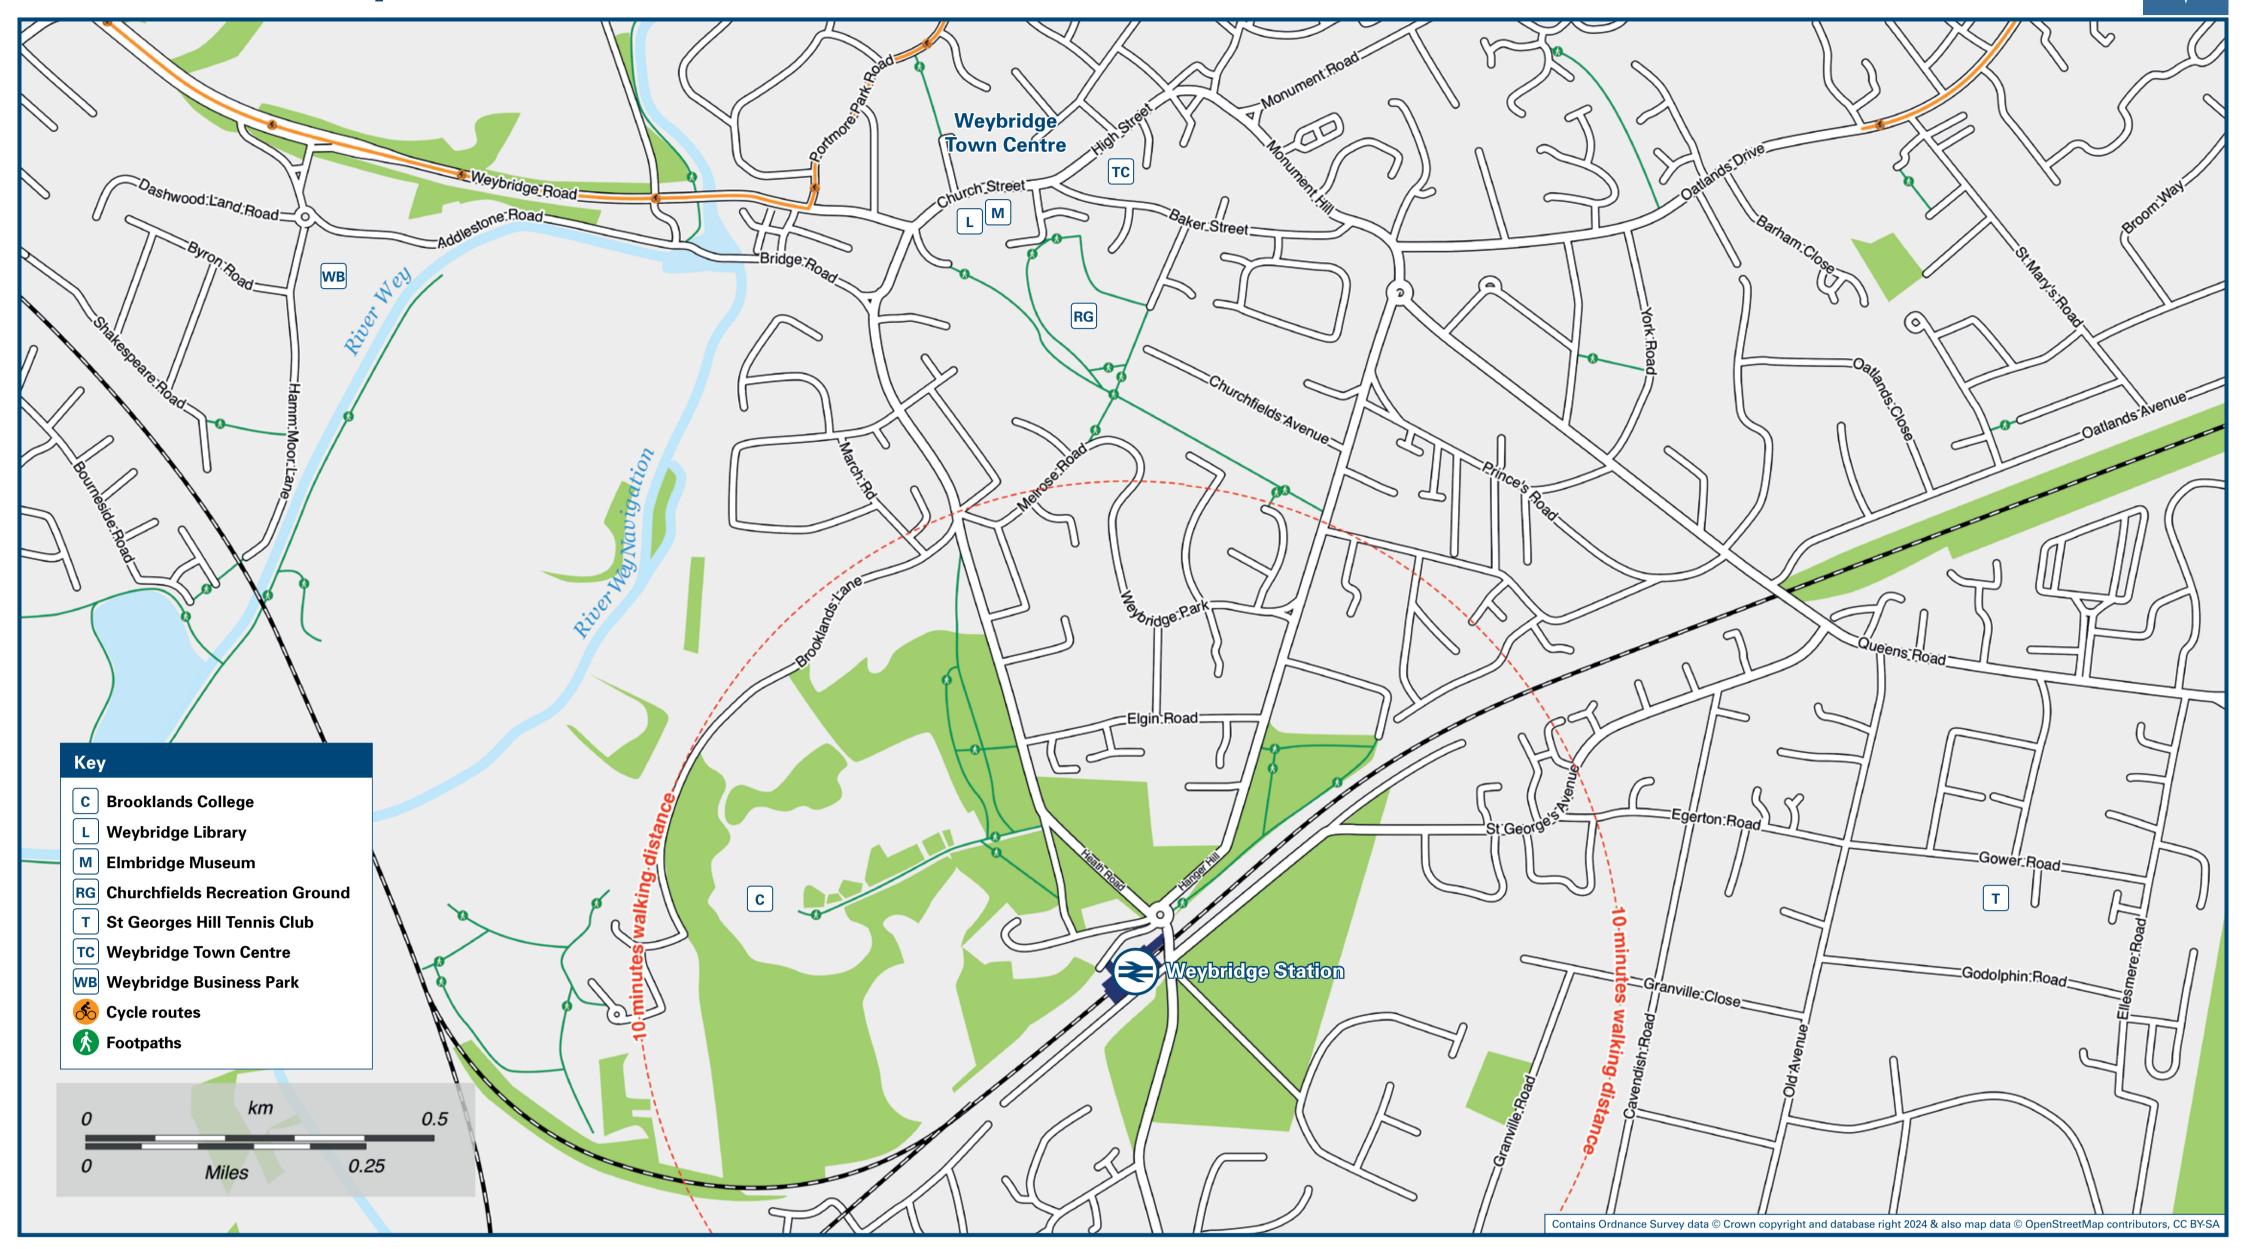

## Local area map



## **Buses**



## Main destinations by bus (Data correct at October 2024)

| Taxis before t<br>followin<br>endorse                                                             | ng local operators: (Inclusion of this number<br>ement of the taxi firm)<br>about all onward travel<br>National Cycle Info<br>sustrans.org.uk<br>Sustrans is the UK's leading sustainable<br>es | e transport charity.                                                                            | Search for a bus stop by name & town.                                                                         | s times for your stop.<br>entering a postcode, street & town or a stop<br>you unlimited b<br>buses.