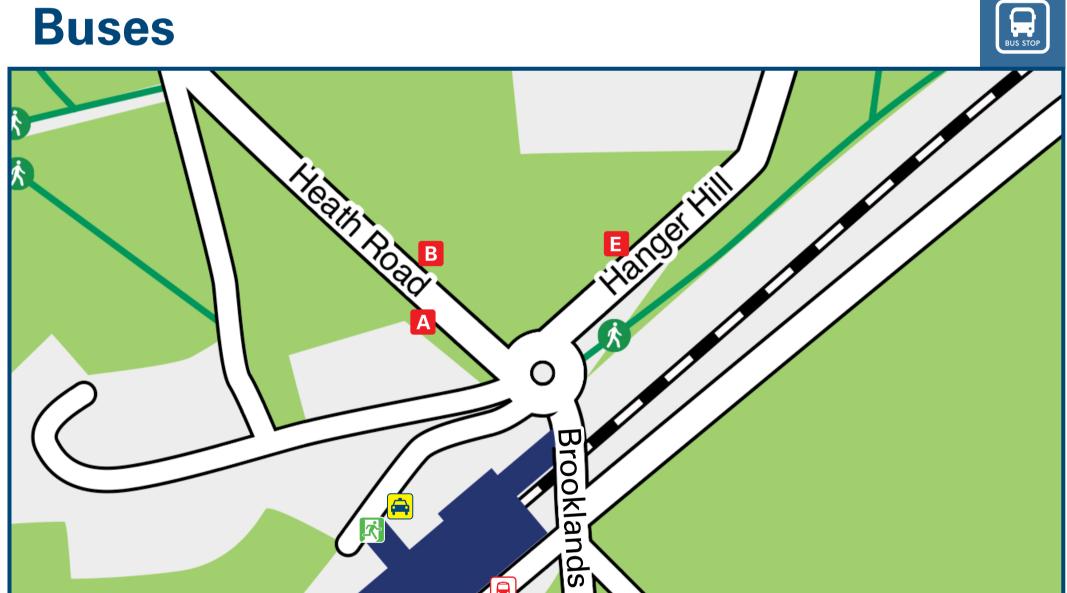

## **Buses**

## Main destinations by bus (Data correct at October 2024)

| Taxis before t<br>followin<br>endorse                                                             | ng local operators: (Inclusion of this number<br>ement of the taxi firm)<br>about all onward travel<br>National Cycle Info<br>sustrans.org.uk<br>Sustrans is the UK's leading sustainable<br>es | e transport charity.                                                                            | Search for a bus stop by name & town.                                                                         | s times for your stop.<br>entering a postcode, street & town or a stop<br>you unlimited b<br>buses.                                                                                                                                                                                | S                                                                        |
|---------------------------------------------------------------------------------------------------|-------------------------------------------------------------------------------------------------------------------------------------------------------------------------------------------------|-------------------------------------------------------------------------------------------------|---------------------------------------------------------------------------------------------------------------|------------------------------------------------------------------------------------------------------------------------------------------------------------------------------------------------------------------------------------------------------------------------------------|--------------------------------------------------------------------------|
| Taxisbefore t<br>followin<br>endorseFurther information a<br>Local Cycle Info<br>elmbridge.gov.uk | about all onward travel<br>National Cycle Info<br>sustrans.org.uk                                                                                                                               | e transport charity.                                                                            | www.traveline.info<br>0871 200 22 33<br>Bearch for a bus stop by<br>name & town.                              | s times for your stop.<br>entering a postcode, street & town or a stop<br>you unlimited b                                                                                                                                                                                          | S<br>S<br>S.info<br>e 'bus pass' that you buy with your train ticket. It |
| Taxis      before t      followin      endorse                                                    | about all onward travel<br>National Cycle Info                                                                                                                                                  |                                                                                                 |                                                                                                               |                                                                                                                                                                                                                                                                                    | S                                                                        |
| Taxis      before t      followin      endorse                                                    | about all onward travel                                                                                                                                                                         |                                                                                                 |                                                                                                               | Pownload on the                                                                                                                                                                                                                                                                    |                                                                          |
| Taxis before t<br>followin<br>endorse                                                             | ement of the taxi firm)                                                                                                                                                                         |                                                                                                 |                                                                                                               |                                                                                                                                                                                                                                                                                    | )3 303                                                                   |
| Taxis before t following                                                                          |                                                                                                                                                                                                 |                                                                                                 |                                                                                                               |                                                                                                                                                                                                                                                                                    | )3 303                                                                   |
|                                                                                                   | dge station is served by a taxi rank or cab of<br>travelling, and pre-book if necessary. Please                                                                                                 | e consider using the                                                                            |                                                                                                               | n Weybridge Weybrid<br>353 535 01932 30                                                                                                                                                                                                                                            | ge Taxis Capital Cars                                                    |
|                                                                                                   | nt services depart from the Wey<br>is South of the Station, off Broo                                                                                                                            |                                                                                                 | Direct trains operate                                                                                         | to this destination from this station.<br>Brooklands, Locke King Road for a short walk to the                                                                                                                                                                                      |                                                                          |
|                                                                                                   |                                                                                                                                                                                                 | <ul> <li>Rail replacement Bus Stop</li> <li>Station Entrance/Exit</li> <li>Taxi Rank</li> </ul> | Notes Bus route 514 operates<br>Bus route C1 operates a<br>Bus route C2 operates a<br>For bus times and furth | operate Mondays to Saturdays.<br>a limited service Mondays to Saturdays only.<br>a limited service Mondays to Fridays only.<br>a limited service on Saturdays only.<br>er information contact Traveline on 0871 200 22 33 c<br>83 732 791 or Falcon Buses (for bus routes 436, 514 |                                                                          |
|                                                                                                   |                                                                                                                                                                                                 | Key           A         Bus Stop                                                                | Woking 😂                                                                                                      | 436                                                                                                                                                                                                                                                                                | B, D                                                                     |
|                                                                                                   |                                                                                                                                                                                                 | Kov                                                                                             |                                                                                                               | 436, C1, C                                                                                                                                                                                                                                                                         | -                                                                        |
| Weybridge Station                                                                                 |                                                                                                                                                                                                 |                                                                                                 | Weybridge (Town Centr                                                                                         | 514, 515<br>e) 436, 515, C1                                                                                                                                                                                                                                                        | _                                                                        |
|                                                                                                   |                                                                                                                                                                                                 |                                                                                                 | West Byfleet 😂                                                                                                | 436                                                                                                                                                                                                                                                                                | B, D                                                                     |
|                                                                                                   |                                                                                                                                                                                                 |                                                                                                 | Thames Ditton Station                                                                                         | 514, 515                                                                                                                                                                                                                                                                           | А                                                                        |
|                                                                                                   |                                                                                                                                                                                                 |                                                                                                 | Stoke D'Abernon Station                                                                                       | C1, C2                                                                                                                                                                                                                                                                             | B, D                                                                     |
|                                                                                                   |                                                                                                                                                                                                 |                                                                                                 | Oxshott<br>Sheerwater                                                                                         | C1, C2<br>436                                                                                                                                                                                                                                                                      | B, D<br>B, D                                                             |
|                                                                                                   | B                                                                                                                                                                                               |                                                                                                 | Manor Farm (Byfleet)                                                                                          | 436                                                                                                                                                                                                                                                                                | B, D                                                                     |
|                                                                                                   |                                                                                                                                                                                                 |                                                                                                 | Leatherhead                                                                                                   | C2                                                                                                                                                                                                                                                                                 | <b>B</b> , D                                                             |
|                                                                                                   |                                                                                                                                                                                                 |                                                                                                 | Hersham Station 😂                                                                                             | 514                                                                                                                                                                                                                                                                                | <b>A</b> , <b>C</b>                                                      |
|                                                                                                   |                                                                                                                                                                                                 | V//                                                                                             | Hersham (Town Centre)                                                                                         | 514, 515                                                                                                                                                                                                                                                                           | <b>A</b> , <b>C</b>                                                      |
|                                                                                                   |                                                                                                                                                                                                 |                                                                                                 | Esher 😂                                                                                                       | 515                                                                                                                                                                                                                                                                                | A, C                                                                     |
|                                                                                                   |                                                                                                                                                                                                 |                                                                                                 | Cobham                                                                                                        | C1, C2                                                                                                                                                                                                                                                                             | B, D                                                                     |
|                                                                                                   |                                                                                                                                                                                                 |                                                                                                 | Byfleet €                                                                                                     | 436                                                                                                                                                                                                                                                                                | B, D                                                                     |
|                                                                                                   | en l'X                                                                                                                                                                                          |                                                                                                 | Brooklands (Shopping Cer<br>Brooklands Museum                                                                 | 436, 514, 515, C<br>436, C2*                                                                                                                                                                                                                                                       | B, D                                                                     |
|                                                                                                   |                                                                                                                                                                                                 |                                                                                                 |                                                                                                               |                                                                                                                                                                                                                                                                                    |                                                                          |
|                                                                                                   |                                                                                                                                                                                                 |                                                                                                 | Brooklands (Mercedes Ber<br>Brooklands (Shopping Cer                                                          |                                                                                                                                                                                                                                                                                    | B, D<br>1, C2 B, D                                                       |