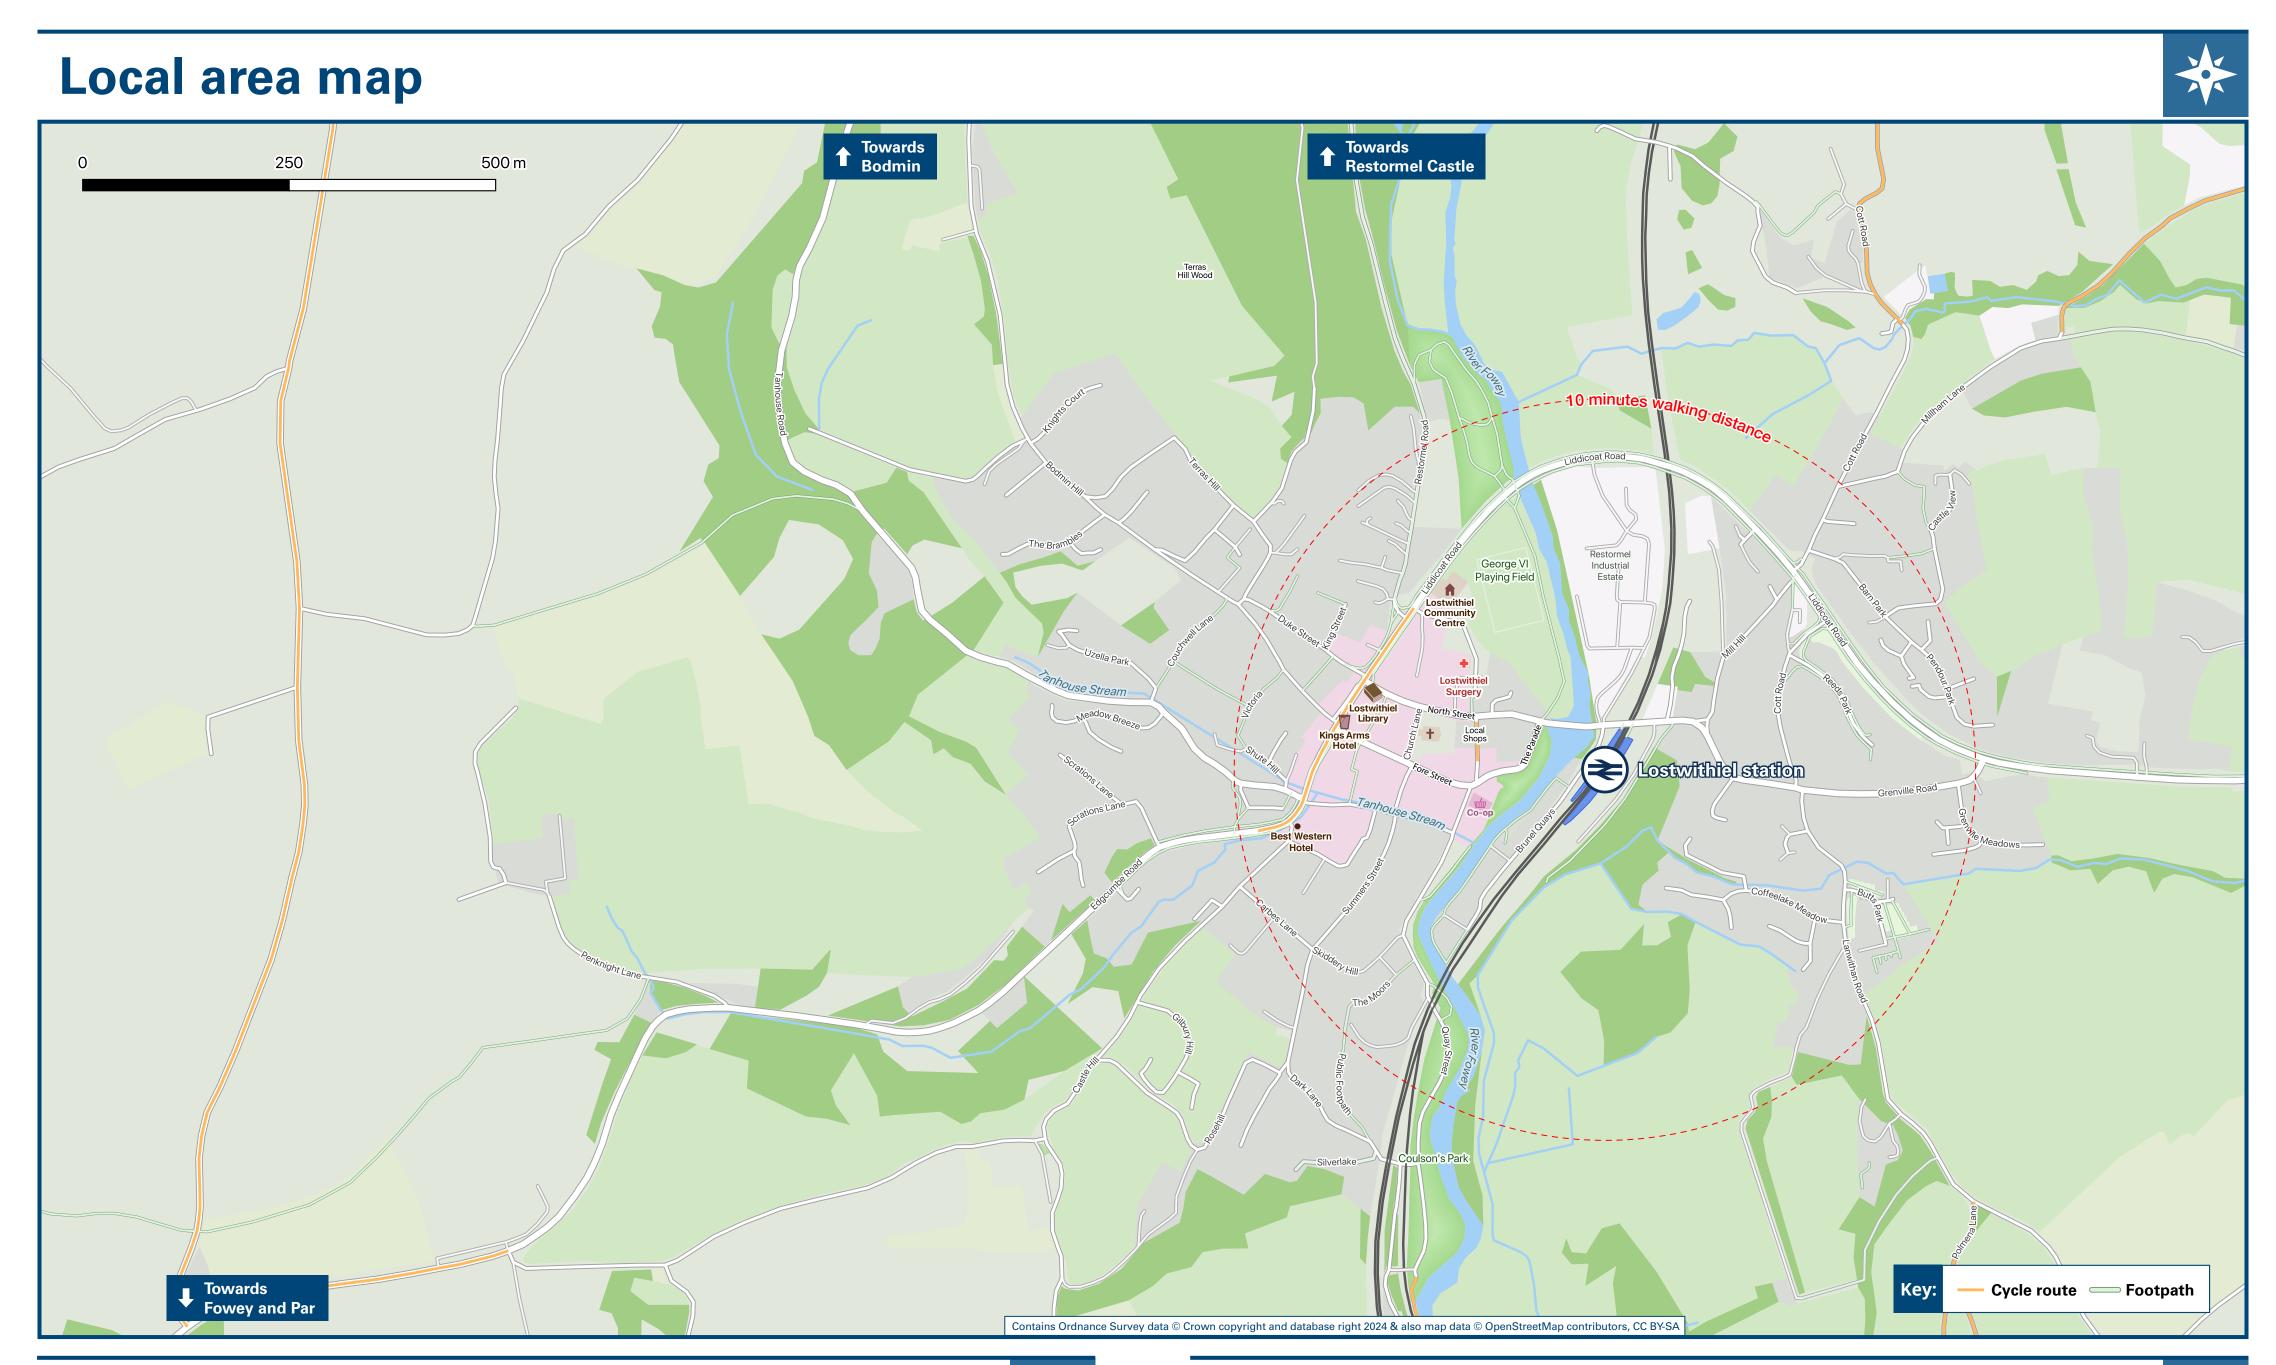

## Lostwithiel Station

## Onward Travel Information







**Taxis** 

This station has no taxi rank or cab office. Advance booking is essential, please consider using the following local operators: (Inclusion of this number doesn't represent any endorsement of the taxi firm)

Lostwithiel Town Cars 07760 303 515

Rogers Private Hire 07976 372 066

KP Cabs 01726 815 415

| Further information                                                          | on about all onward travel                          |                                                                                                 |                      |                                                                                       |  |                                                                                                |                   |