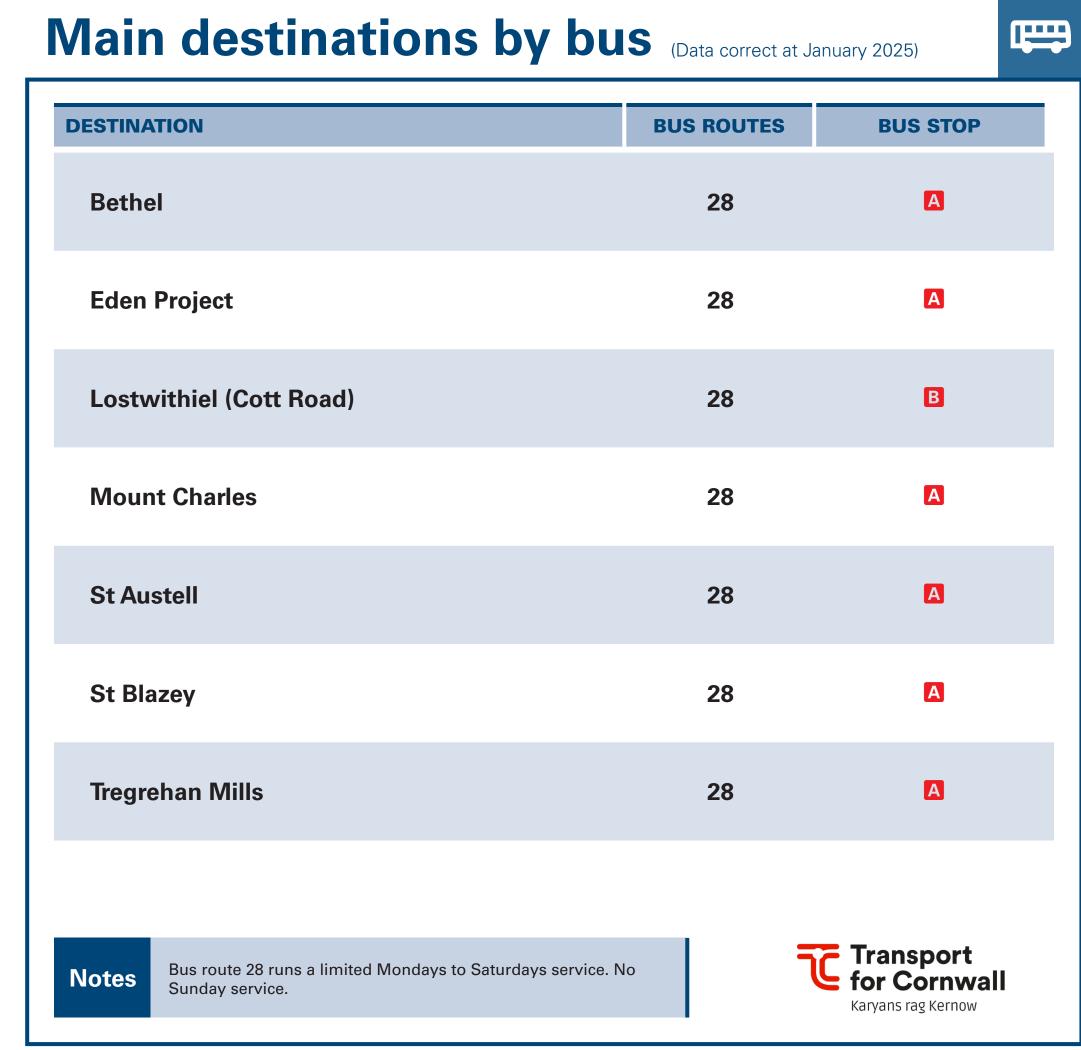

## Onward Travel Information

**Taxis** 

This station has no taxi rank or cab office. Advance booking is essential, please consider using the following local operators: (Inclusion of this number doesn't represent any endorsement of the taxi firm)

Lostwithiel Town Cars 07760 303 515

Rogers Private Hire 07976 372 066

KP Cabs 01726 815 415

| Further information                                                          | on about all onward travel                          |                                                                                                 |                      |                                                                                       |  |                                                                                                |                   |                                                                                                                                                    |  |
|------------------------------------------------------------------------------|-----------------------------------------------------|-------------------------------------------------------------------------------------------------|----------------------|---------------------------------------------------------------------------------------|--|------------------------------------------------------------------------------------------------|-------------------|----------------------------------------------------------------------------------------------------------------------------------------------------|--|
| Local Cycle Info                                                             | National Cycle Info                                 | National Cycle Info sustrans.org.uk Sustrans is the UK's leading sustainable transport charity. |                      | See timetable displays at bus stops.  See timetable www.traveline.info O871 200 22 33 |  | App Store                                                                                      | PlusBus           | PlusBus                                                                                                                                            |  |
| cornwall.gov.uk For more information about cycle routes.  National Rail Enqu | Sustrans is the UK's leading sustainable            |                                                                                                 |                      |                                                                                       |  | Search for a bus stop by entering a postcode, street & town or a stop  A disc                  |                   | usbus.info scount price 'bus pass' that you buy with your train ticket. It gives unlimited bus travel around your chosen town, on participating s. |  |
| Online                                                                       | NRE App                                             | Social Mo                                                                                       | edia                 | Alert Me                                                                              |  | Contact Centre                                                                                 | PlusBike          | Pı                                                                                                                                                 |  |
| nationalrail.co.uk                                                           | Free National Rail Enquiries ap for iOS and Android |                                                                                                 | .com/nationalrailenq |                                                                                       |  | 03457 48 49 50  Calls cost no more than calls to geographic nu (01 or 02) and may be recorded. | nationalrail.co.u | nationalrail.co.uk/plusbike                                                                                                                        |  |