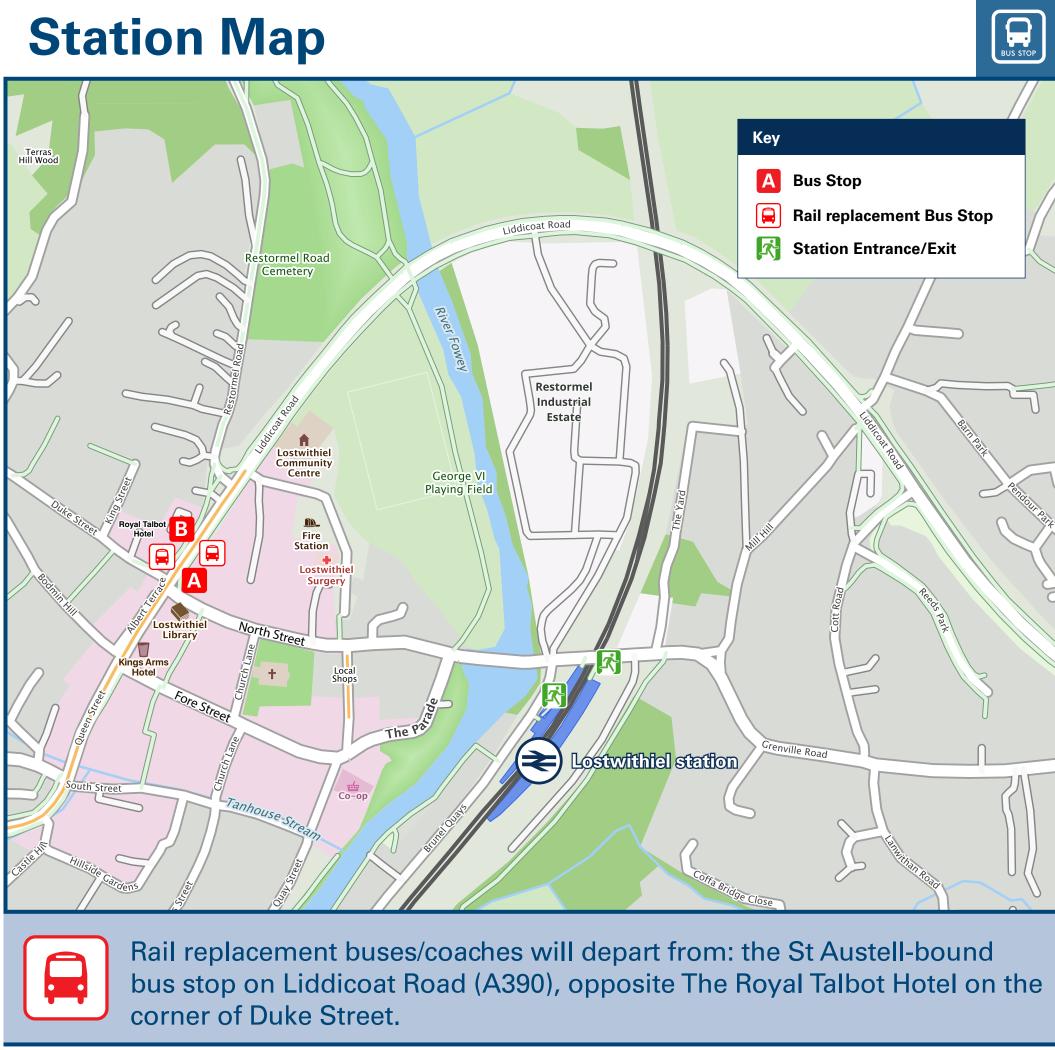

## Onward Travel Information

**Taxis** 

This station has no taxi rank or cab office. Advance booking is essential, please consider using the following local operators: (Inclusion of this number doesn't represent any endorsement of the taxi firm)

Lostwithiel Town Cars 07760 303 515

Rogers Private Hire 07976 372 066

KP Cabs 01726 815 415

| Further information                                                          | on about all onward travel                          |                                                                                                 |                      |                                                                                       |  |                                                                                                |                   |                                                                                                                                                    |  |
|------------------------------------------------------------------------------|-----------------------------------------------------|-------------------------------------------------------------------------------------------------|----------------------|---------------------------------------------------------------------------------------|--|------------------------------------------------------------------------------------------------|-------------------|----------------------------------------------------------------------------------------------------------------------------------------------------|--|
| Local Cycle Info                                                             | National Cycle Info                                 | National Cycle Info sustrans.org.uk Sustrans is the UK's leading sustainable transport charity. |                      | See timetable displays at bus stops.  See timetable www.traveline.info O871 200 22 33 |  | App Store                                                                                      | PlusBus           | PlusBus                                                                                                                                            |  |
| cornwall.gov.uk For more information about cycle routes.  National Rail Enqu | Sustrans is the UK's leading sustainable            |                                                                                                 |                      |                                                                                       |  | Search for a bus stop by entering a postcode, street & town or a stop  A disc                  |                   | usbus.info scount price 'bus pass' that you buy with your train ticket. It gives unlimited bus travel around your chosen town, on participating s. |  |
| Online                                                                       | NRE App                                             | Social Mo                                                                                       | edia                 | Alert Me                                                                              |  | Contact Centre                                                                                 | PlusBike          | Pı                                                                                                                                                 |  |
| nationalrail.co.uk                                                           | Free National Rail Enquiries ap for iOS and Android |                                                                                                 | .com/nationalrailenq |                                                                                       |  | 03457 48 49 50  Calls cost no more than calls to geographic nu (01 or 02) and may be recorded. | nationalrail.co.u | nationalrail.co.uk/plusbike                                                                                                                        |  |