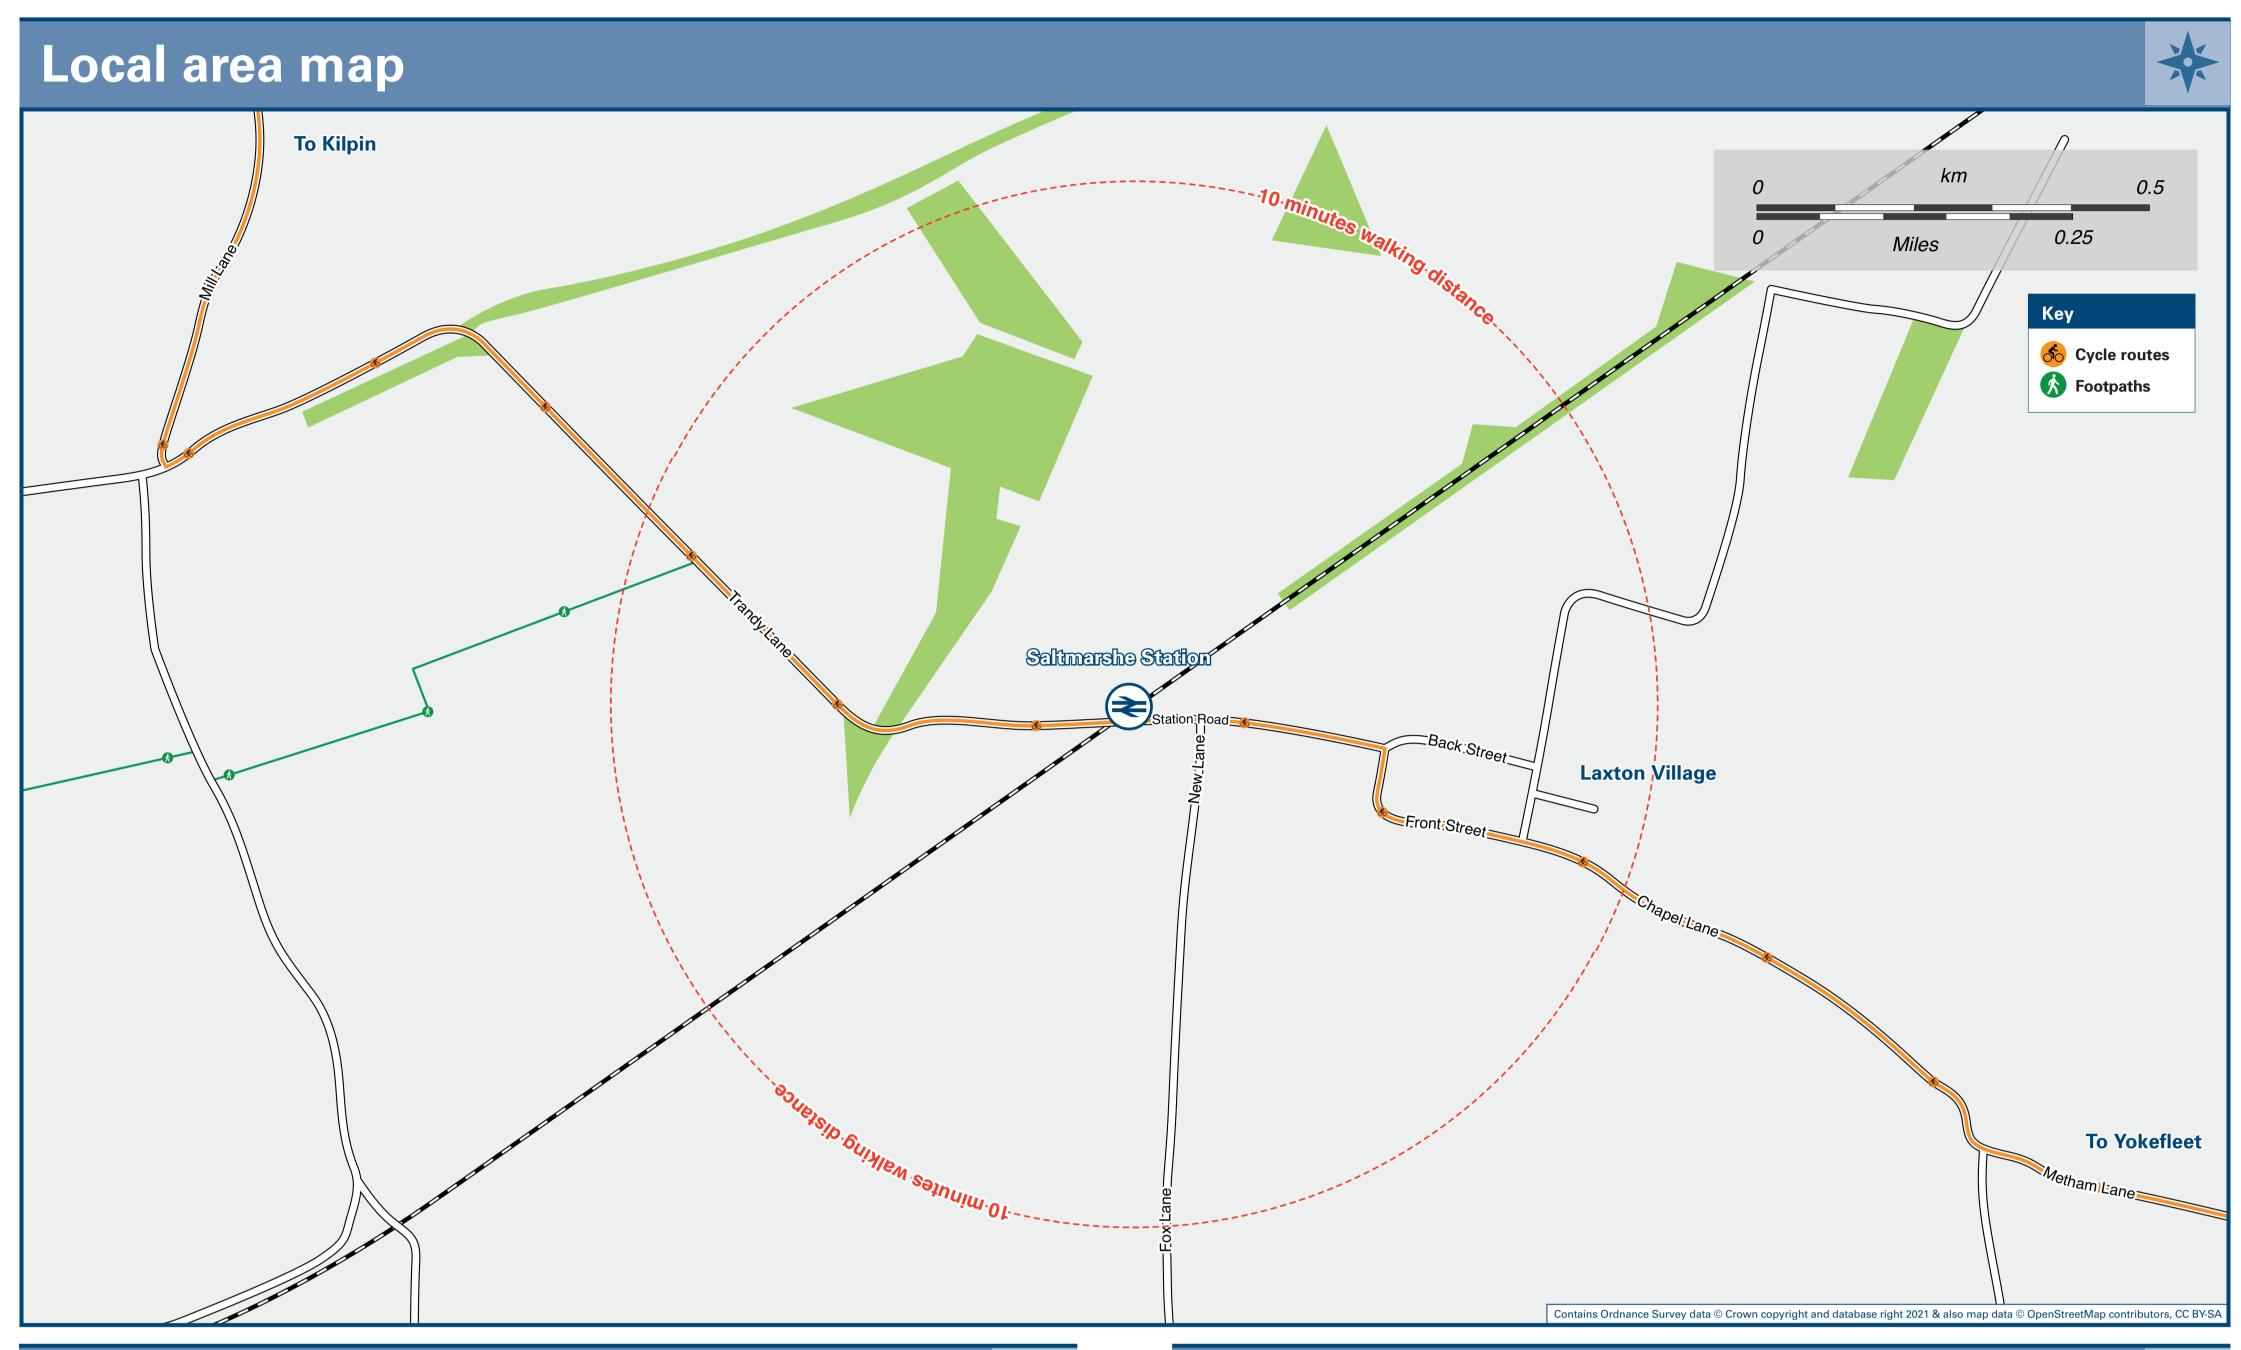

## Saltmarshe Station

## Onward Travel Information







| Local Cycle Info eastriding.gov.uk For more information about cycle routes. |        | National Cycle Info sustrans.org.uk Sustrans is the UK's leading sustainable transport charity. |              | See timetable displays at bus stops.  See timetable www.traveline.info  OR71 200 22 33  Searce |          | NextBuses <sup>®</sup> | Mobi Download on the App Store | PlusBus                             |                                                                                                                                      |
|-----------------------------------------------------------------------------|--------|-------------------------------------------------------------------------------------------------|--------------|----------------------------------------------------