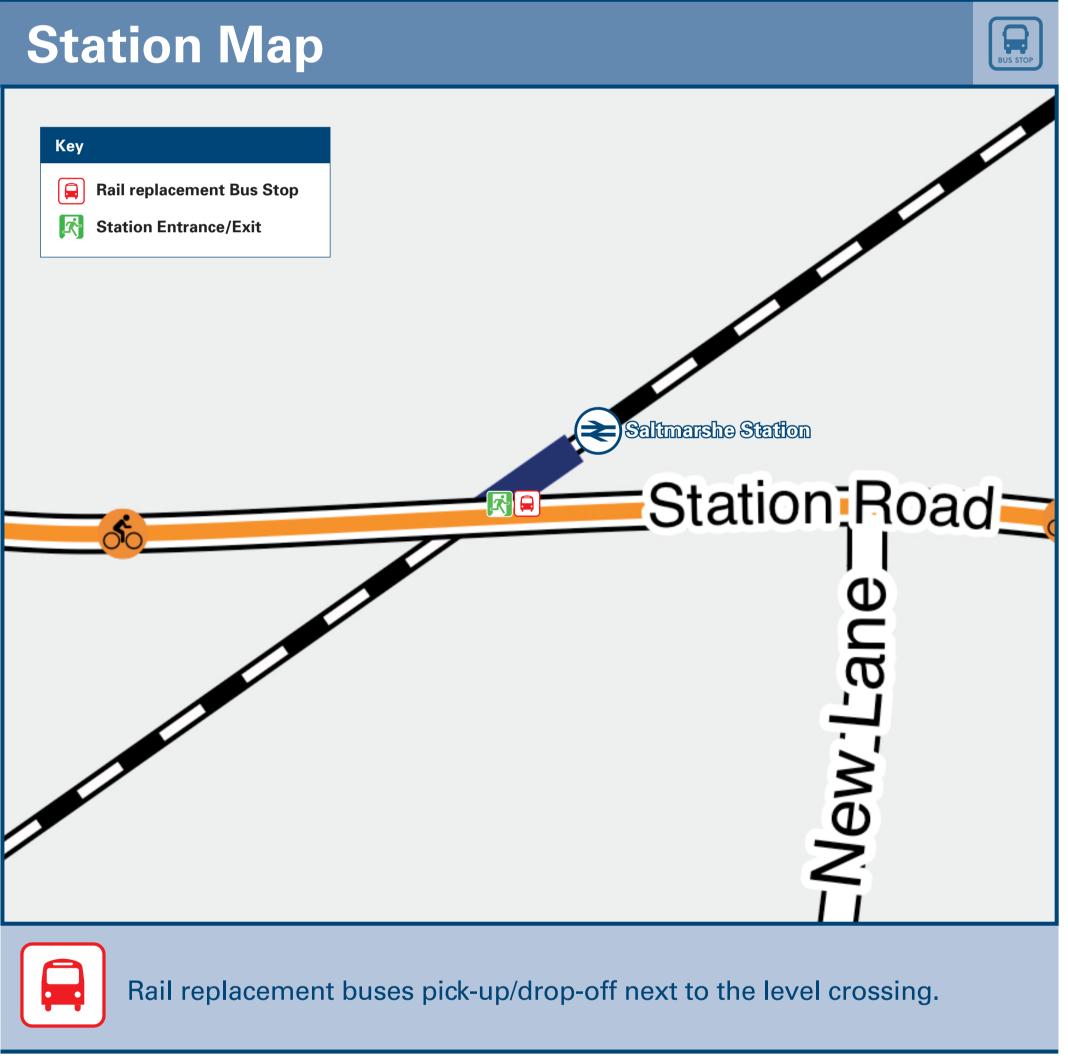

## Saltmarshe Station

## Onward Travel Information







| Local Cycle Info eastriding.gov.uk For more information about cycle routes. |        | National Cycle Info sustrans.org.uk Sustrans is the UK's leading sustainable transport charity. |              | See timetable displays at bus stops.  See timetable www.traveline.info  OR71 200 22 33  Searce |          | NextBuses <sup>®</sup> | Mobi Download on the App Store | PlusBus                             |                                                                                                                                      |
|-----------------------------------------------------------------------------|--------|-------------------------------------------------------------------------------------------------|--------------|------------------------------------------------------