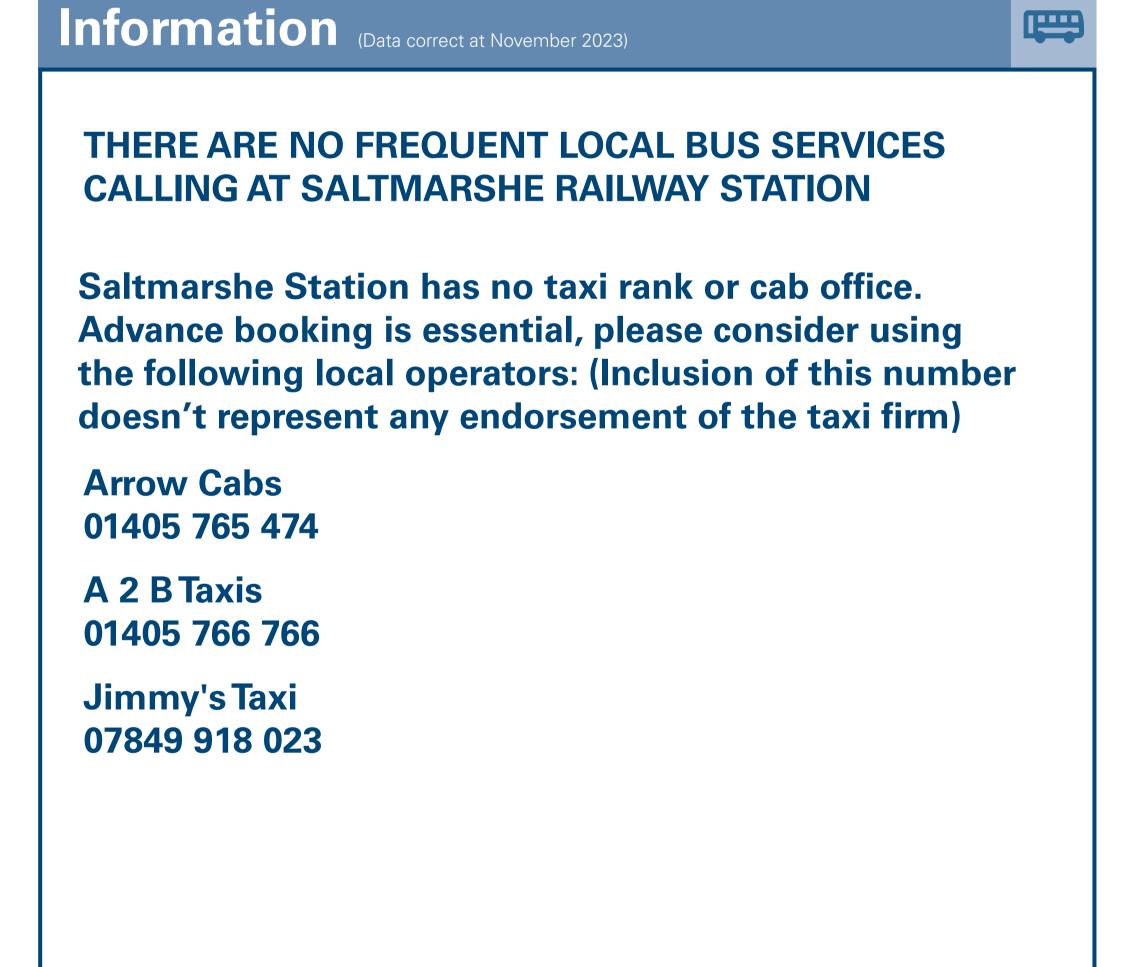

## Saltmarshe Station

## Onward Travel Information







| Local Cycle Info eastriding.gov.uk For more information about cycle routes. |        | National Cycle Info sustrans.org.uk Sustrans is the UK's leading sustainable transport charity. |              | See timetable displays at bus stops.  See timetable www.traveline.info  OR71 200 22 33  Searce |          | NextBuses <sup>®</sup> | Mobi Download on the App Store | PlusBus                             |                                                                                                                                      |
|-----------------------------------------------------------------------------|--------|-------------------------------------------------------------------------------------------------|--------------|--------------------------------------------------------