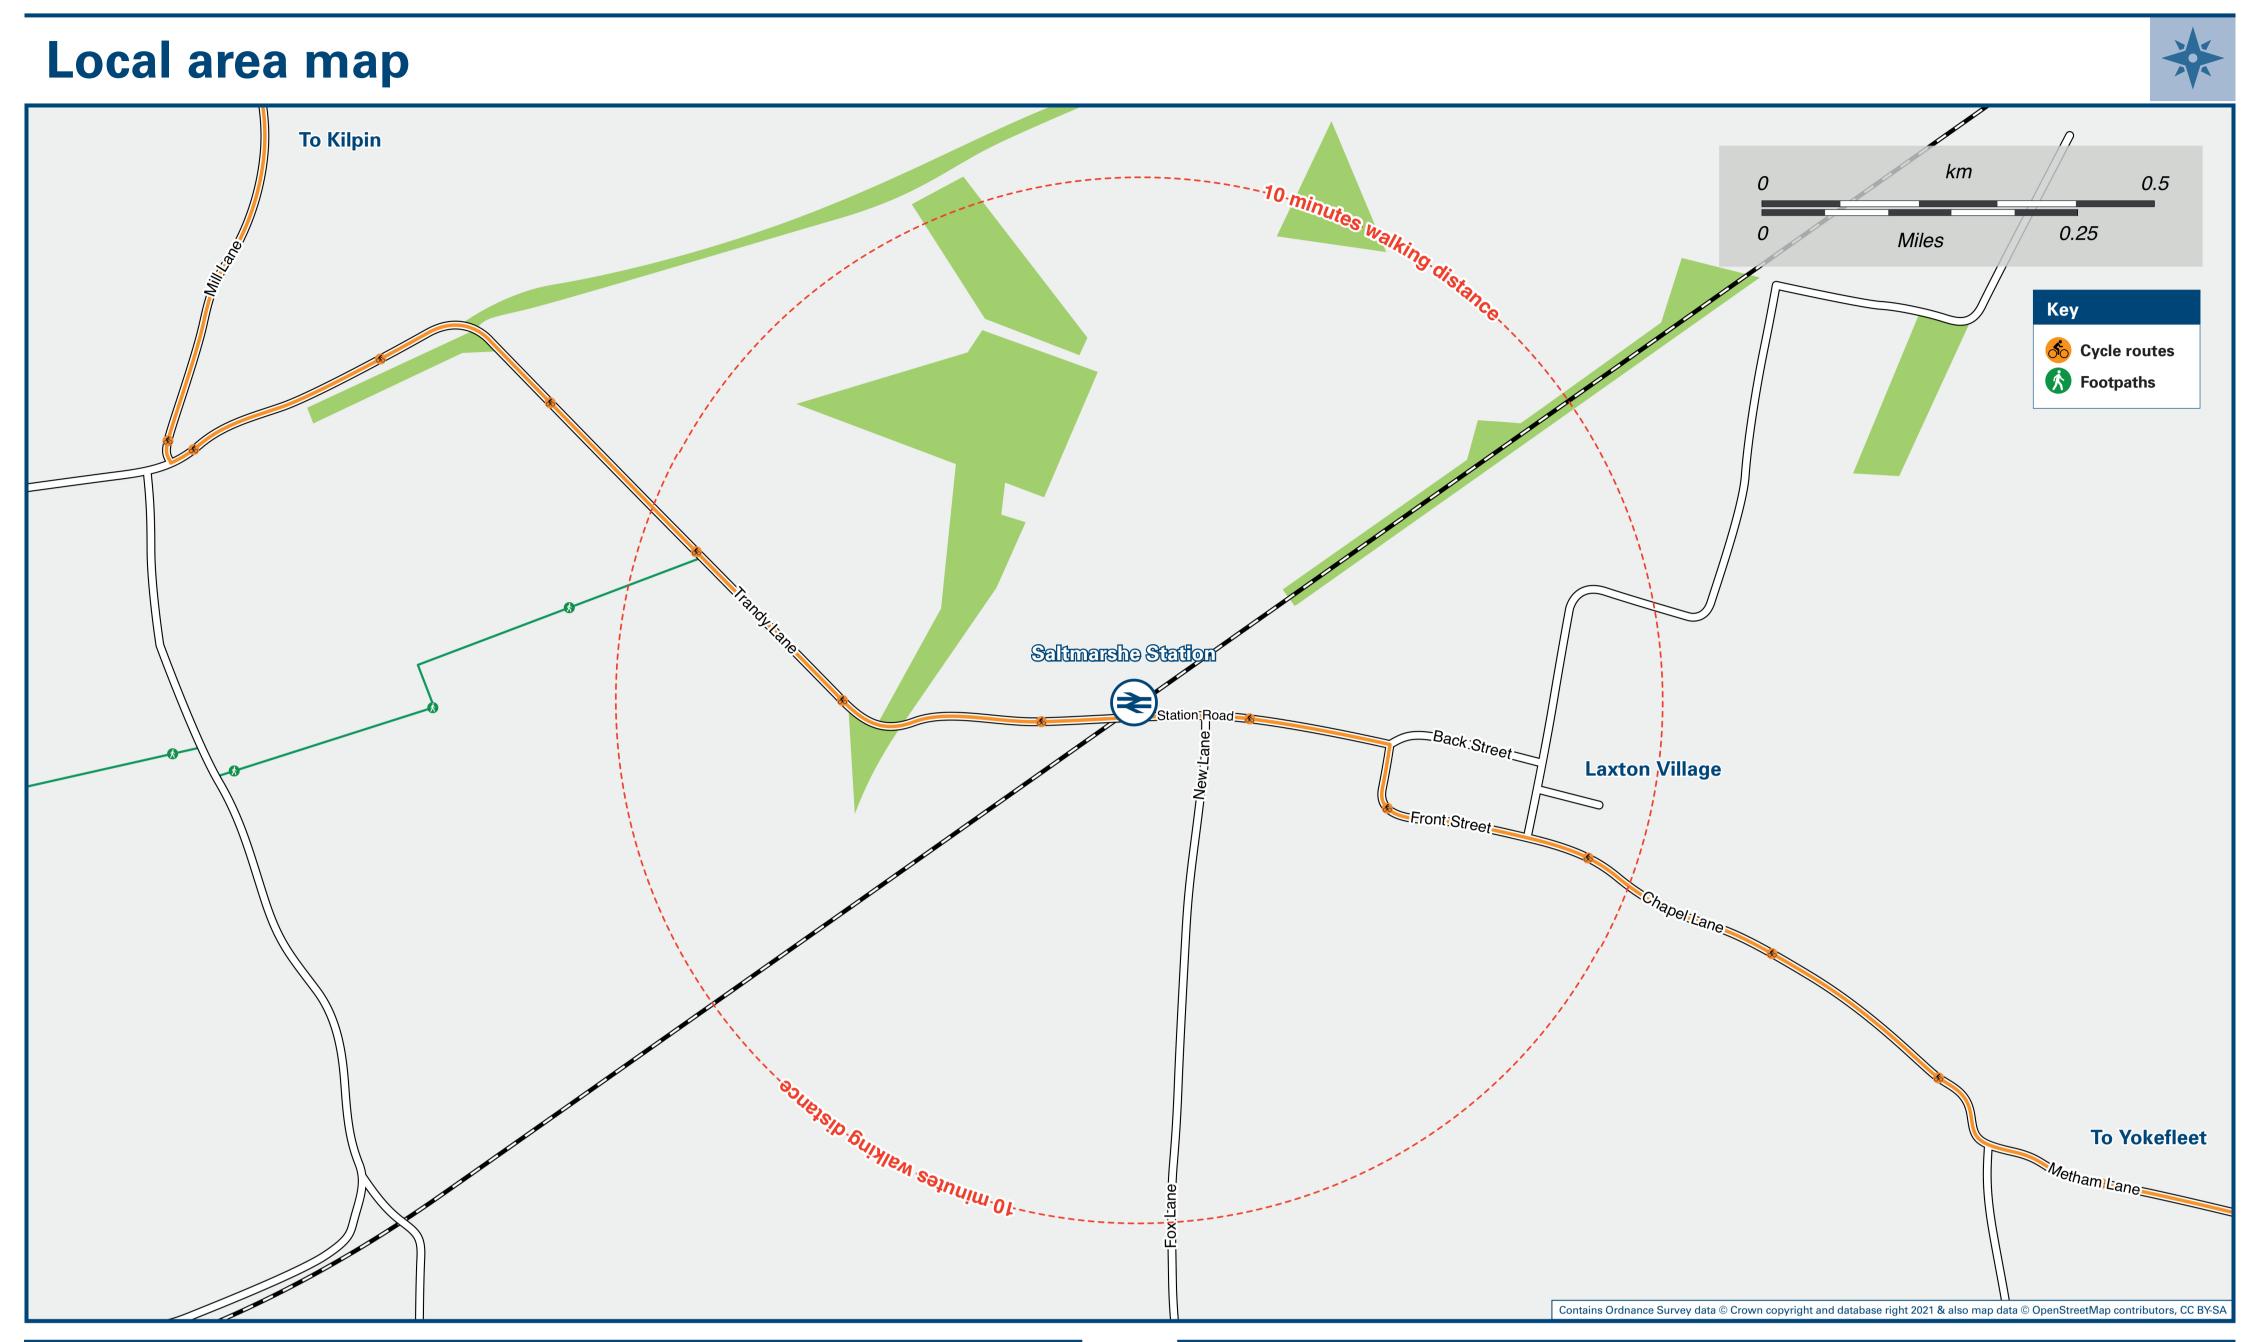

## Saltmarshe Station

## Onward Travel Information

## THERE ARE NO FREQUENT LOCAL BUS SERVICES

**CALLING AT SALTMARSHE RAILWAY STATION** 

Saltmarshe Station has no taxi rank or cab office. Advance booking is essential, please consider using the following local operators: (Inclusion of this number doesn't represent any endorsement of the taxi firm)