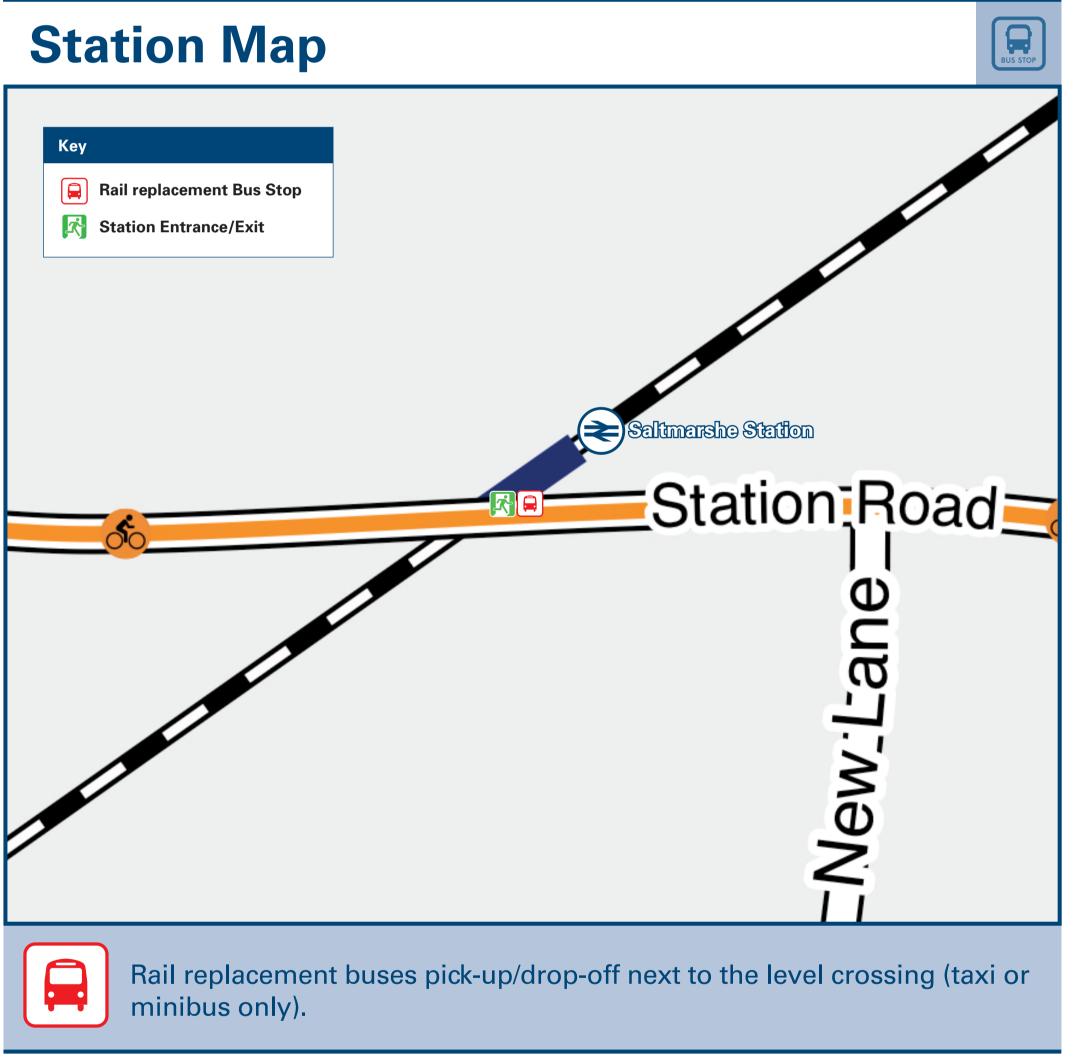

## Saltmarshe Station

## Onward Travel Information

## THERE ARE NO FREQUENT LOCAL BUS SERVICES

**CALLING AT SALTMARSHE RAILWAY STATION** 

Saltmarshe Station has no taxi rank or cab office. Advance booking is essential, please consider using the following local operators: (Inclusion of this number doesn't represent any endorsement of the taxi firm)