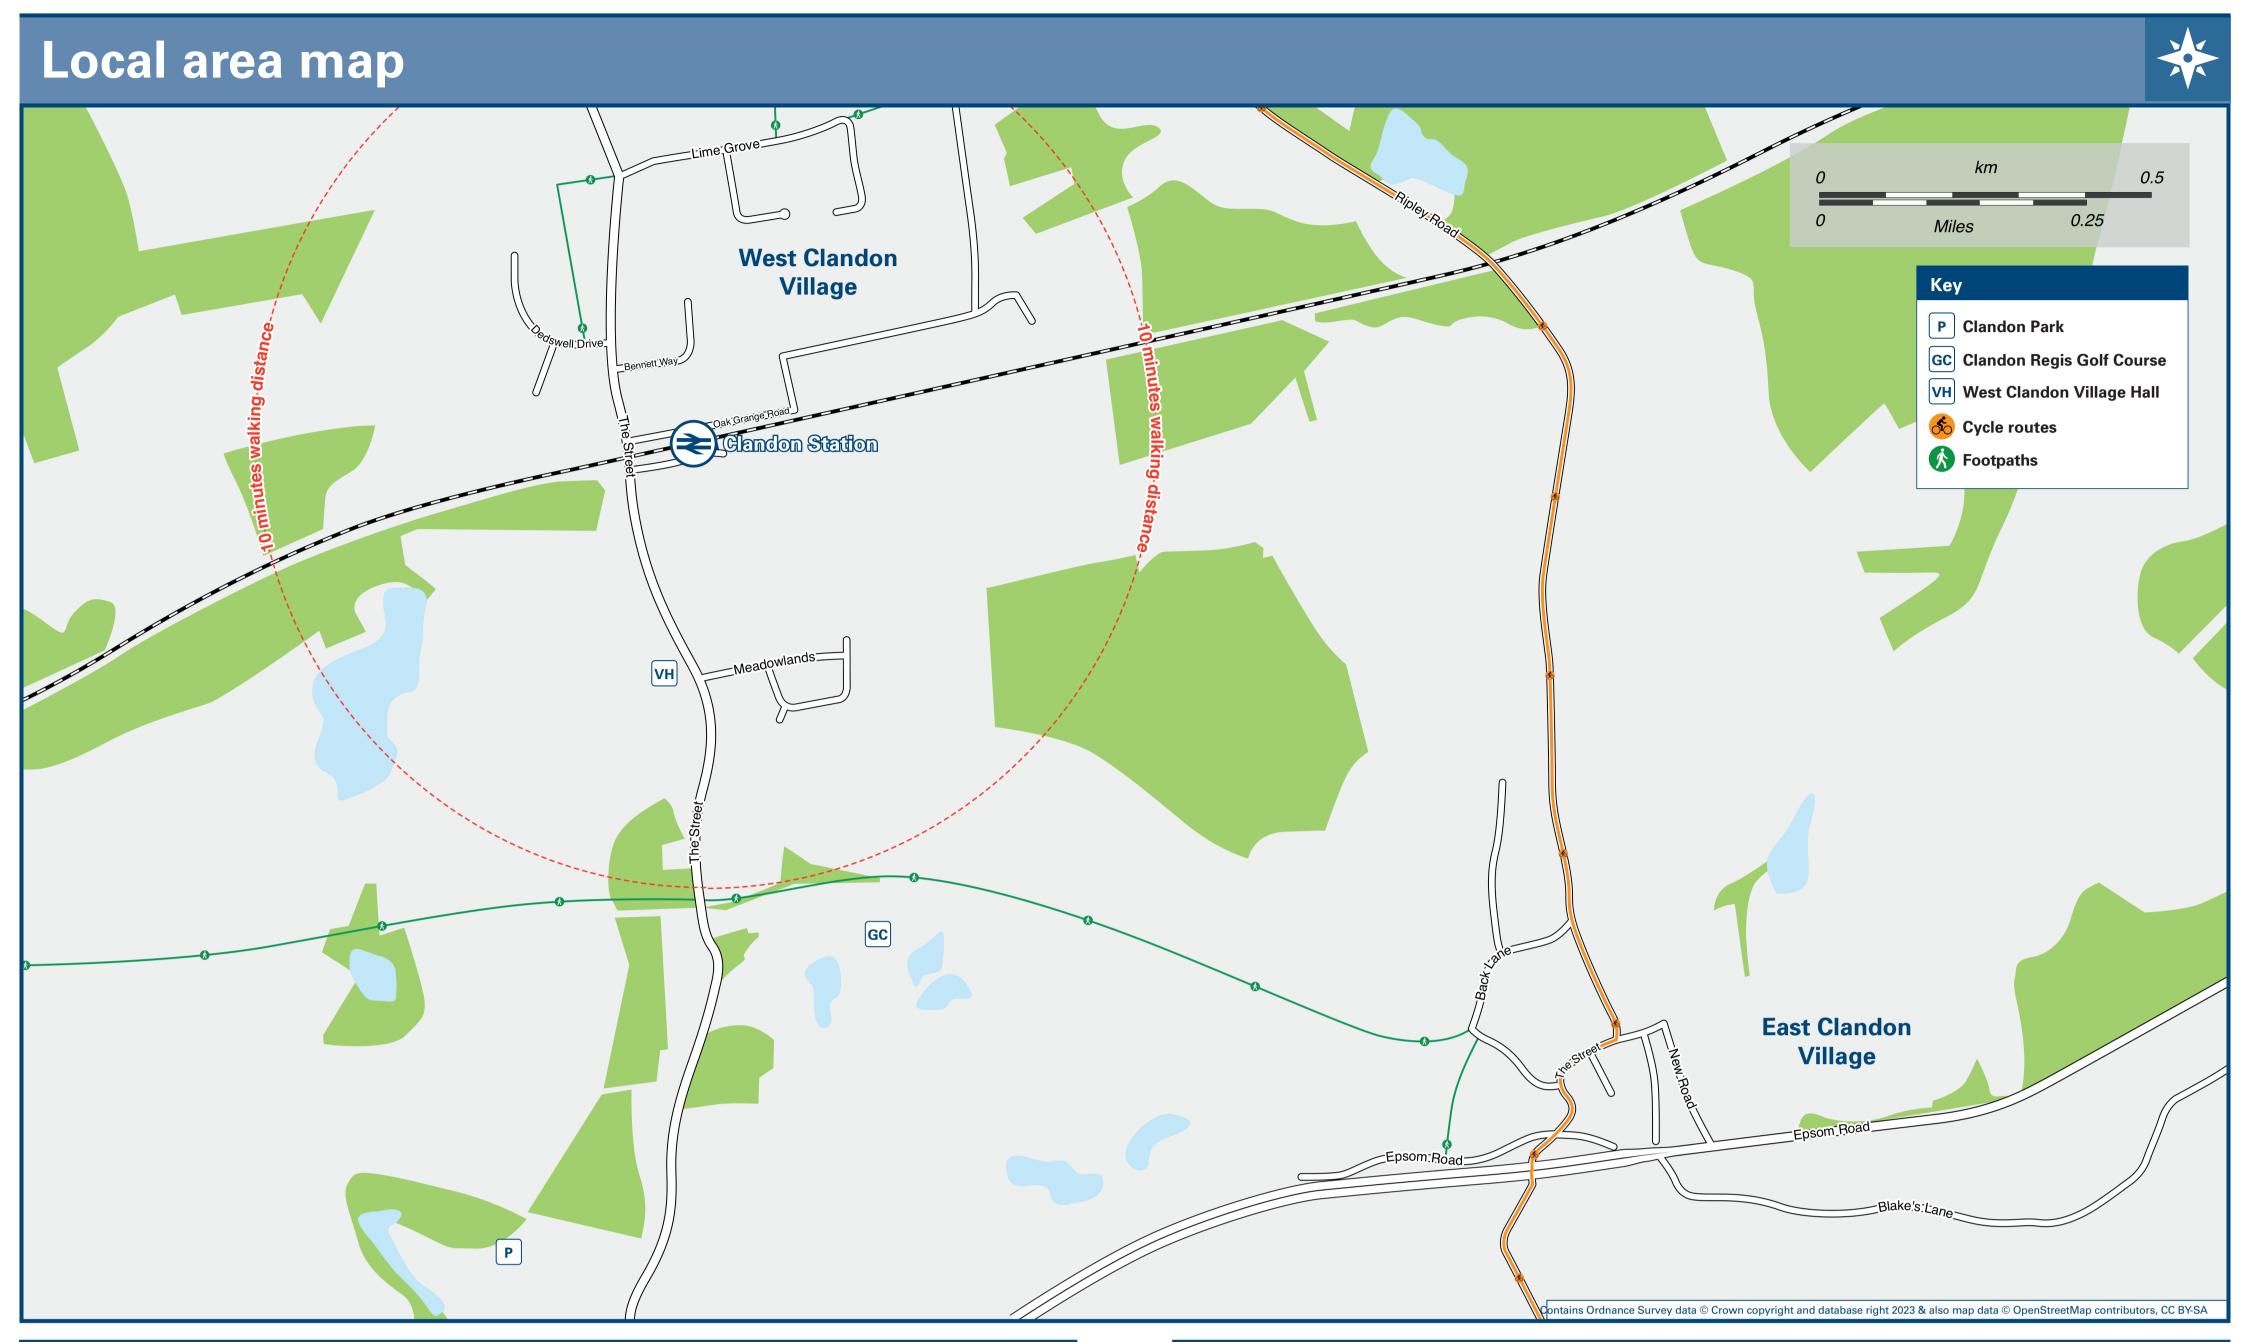

## Clandon Station

## Onward Travel Information

| DESTINA                                                                                                                                                                                                                                                                                                                                                                                            | TION   | BUS ROUTES | BUS STOP |  |  |  |  |
|----------------------------------------------------------------------------------------------------------------------------------------------------------------------------------------------------------------------------------------------------------------------------------------------------------------------------------------------------------------------------------------------------|--------|------------|----------|--|--|--|--|
| Burnte                                                                                                                                                                                                                                                                                                                                                                                             | common | 463        | A        |  |  |  |  |
| Guildf                                                                                                                                                                                                                                                                                                                                                                                             | ord €  | 463        | В        |  |  |  |  |
| Kingfi                                                                                                                                                                                                                                                                                                                                                                                             | eld    | 463        | A        |  |  |  |  |
| Merro                                                                                                                                                                                                                                                                                                                                                                                              | w      | 463        | В        |  |  |  |  |
| Old W                                                                                                                                                                                                                                                                                                                                                                                              | oking  | 463        | A        |  |  |  |  |
| Ripley                                                                                                                                                                                                                                                                                                                                                                                             |        | 463        | A        |  |  |  |  |
| Send                                                                                                                                                                                                                                                                                                                                                                                               |        | 463        | A        |  |  |  |  |
| Send Marsh                                                                                                                                                                                                                                                                                                                                                                                         |        | 463        | A        |  |  |  |  |
| Woking                                                                                                                                                                                                                                                                                                                                                                                             |        | 463        | A        |  |  |  |  |
| Bus route 463 operates Mondays to Saturdays. No service on Sundays or Public Holidays.  For bus times and other bus service enquiries, please contact Traveline on 0871 200 22 33 or contact the bus operator (see below):  White Bus Services (for bus route 463) call 01344 882 612.  Direct trains operate to this destination from this station.  AONB Surrey Hills (AONB) www.surreyhills.org |        |            |          |  |  |  |  |

**Taxis** 

nationalrail.co.uk

Clandon station has no taxi rank or cab office. Advance booking is essential, please consider using the following local operators: (Inclusion of this number doesn't represent any endorsement of the taxi firm)