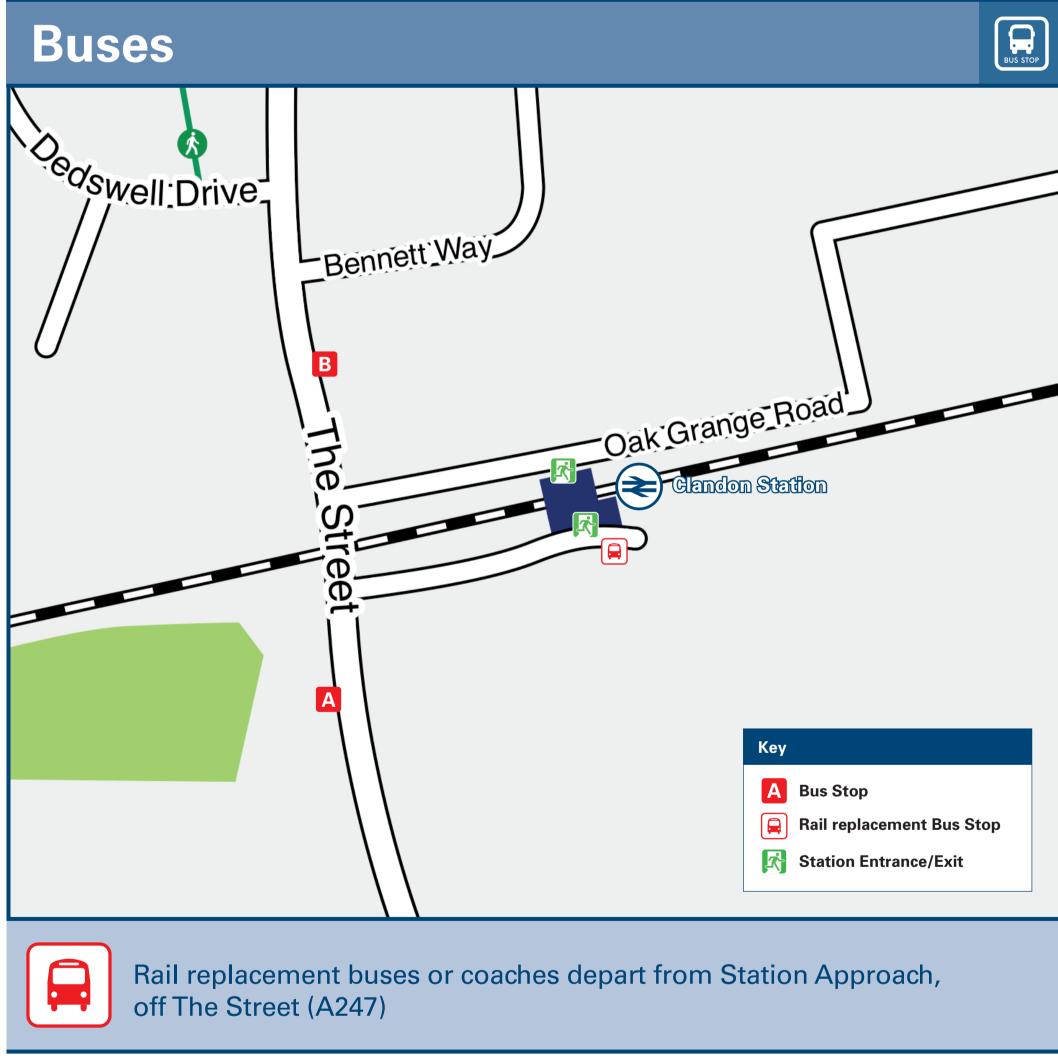

## Onward Travel Information

| DESTINA                                                                                                                                                                                                                                                                                                                                                                                            | TION   | BUS ROUTES | BUS STOP |  |  |  |  |
|----------------------------------------------------------------------------------------------------------------------------------------------------------------------------------------------------------------------------------------------------------------------------------------------------------------------------------------------------------------------------------------------------|--------|------------|----------|--|--|--|--|
| Burnte                                                                                                                                                                                                                                                                                                                                                                                             | common | 463        | A        |  |  |  |  |
| Guildf                                                                                                                                                                                                                                                                                                                                                                                             | ord €  | 463        | В        |  |  |  |  |
| Kingfi                                                                                                                                                                                                                                                                                                                                                                                             | eld    | 463        | A        |  |  |  |  |
| Merro                                                                                                                                                                                                                                                                                                                                                                                              | w      | 463        | В        |  |  |  |  |
| Old W                                                                                                                                                                                                                                                                                                                                                                                              | oking  | 463        | A        |  |  |  |  |
| Ripley                                                                                                                                                                                                                                                                                                                                                                                             |        | 463        | A        |  |  |  |  |
| Send                                                                                                                                                                                                                                                                                                                                                                                               |        | 463        | A        |  |  |  |  |
| Send Marsh                                                                                                                                                                                                                                                                                                                                                                                         |        | 463        | A        |  |  |  |  |
| Woking                                                                                                                                                                                                                                                                                                                                                                                             |        | 463        | A        |  |  |  |  |
| Bus route 463 operates Mondays to Saturdays. No service on Sundays or Public Holidays.  For bus times and other bus service enquiries, please contact Traveline on 0871 200 22 33 or contact the bus operator (see below):  White Bus Services (for bus route 463) call 01344 882 612.  Direct trains operate to this destination from this station.  AONB Surrey Hills (AONB) www.surreyhills.org |        |            |          |  |  |  |  |