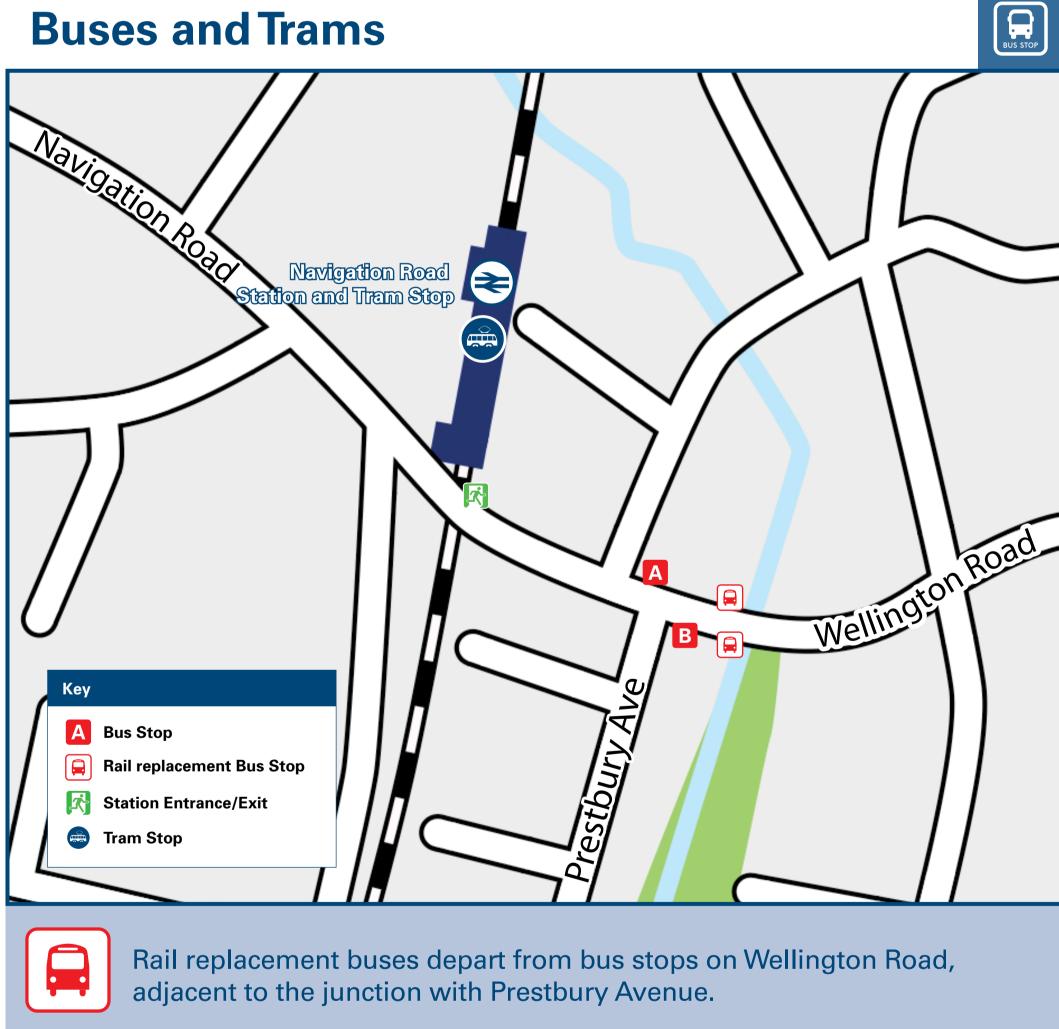

## Main destinations by bus and tram (Data correct at October 2024)

Download on the App Store

**Taxis** 

**Local Cycle Info** 

Navigation Road station has no taxi rank or cab office. Advance booking is essential, please consider using the following local operators: (Inclusion of this number doesn't represent any endorsement of the taxi firm)