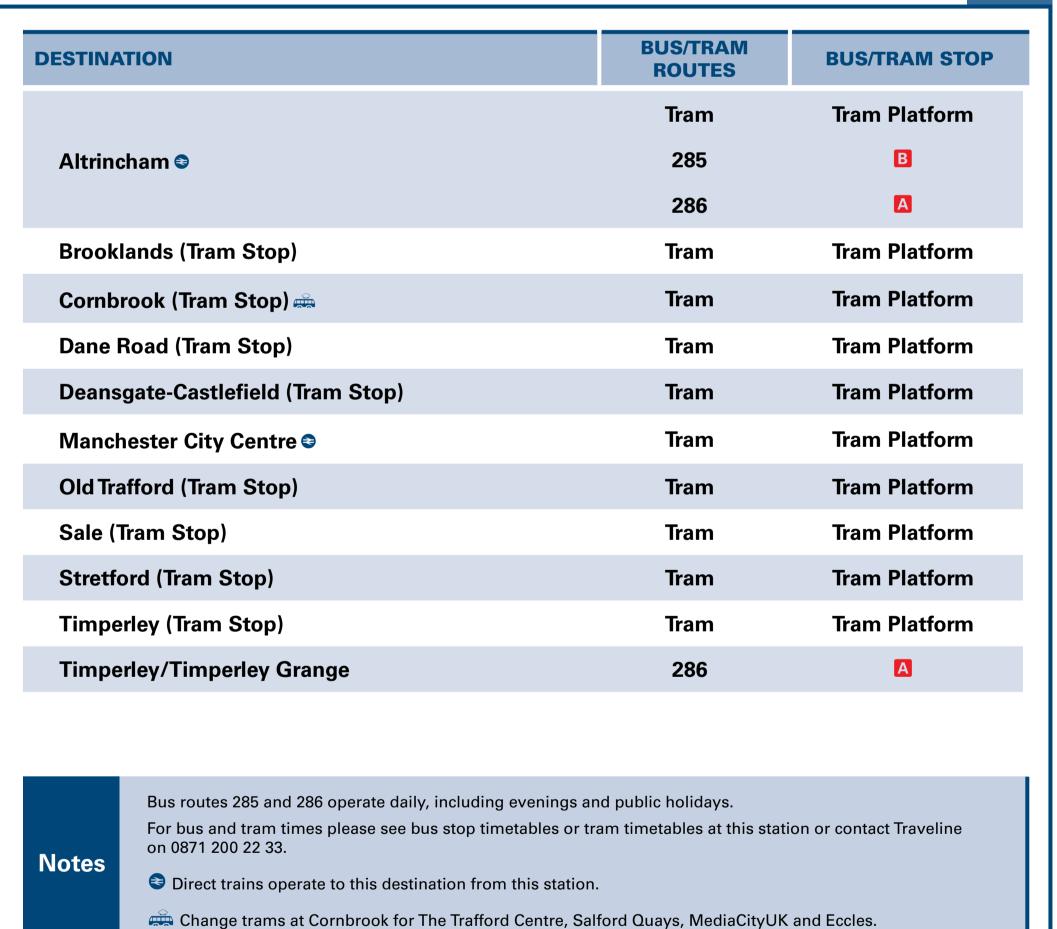

## Main destinations by bus and tram (Data correct at October 2024)

Download on the App Store

**Taxis** 

**Local Cycle Info** 

Navigation Road station has no taxi rank or cab office. Advance booking is essential, please consider using the following local operators: (Inclusion of this number doesn't represent any endorsement of the taxi firm)