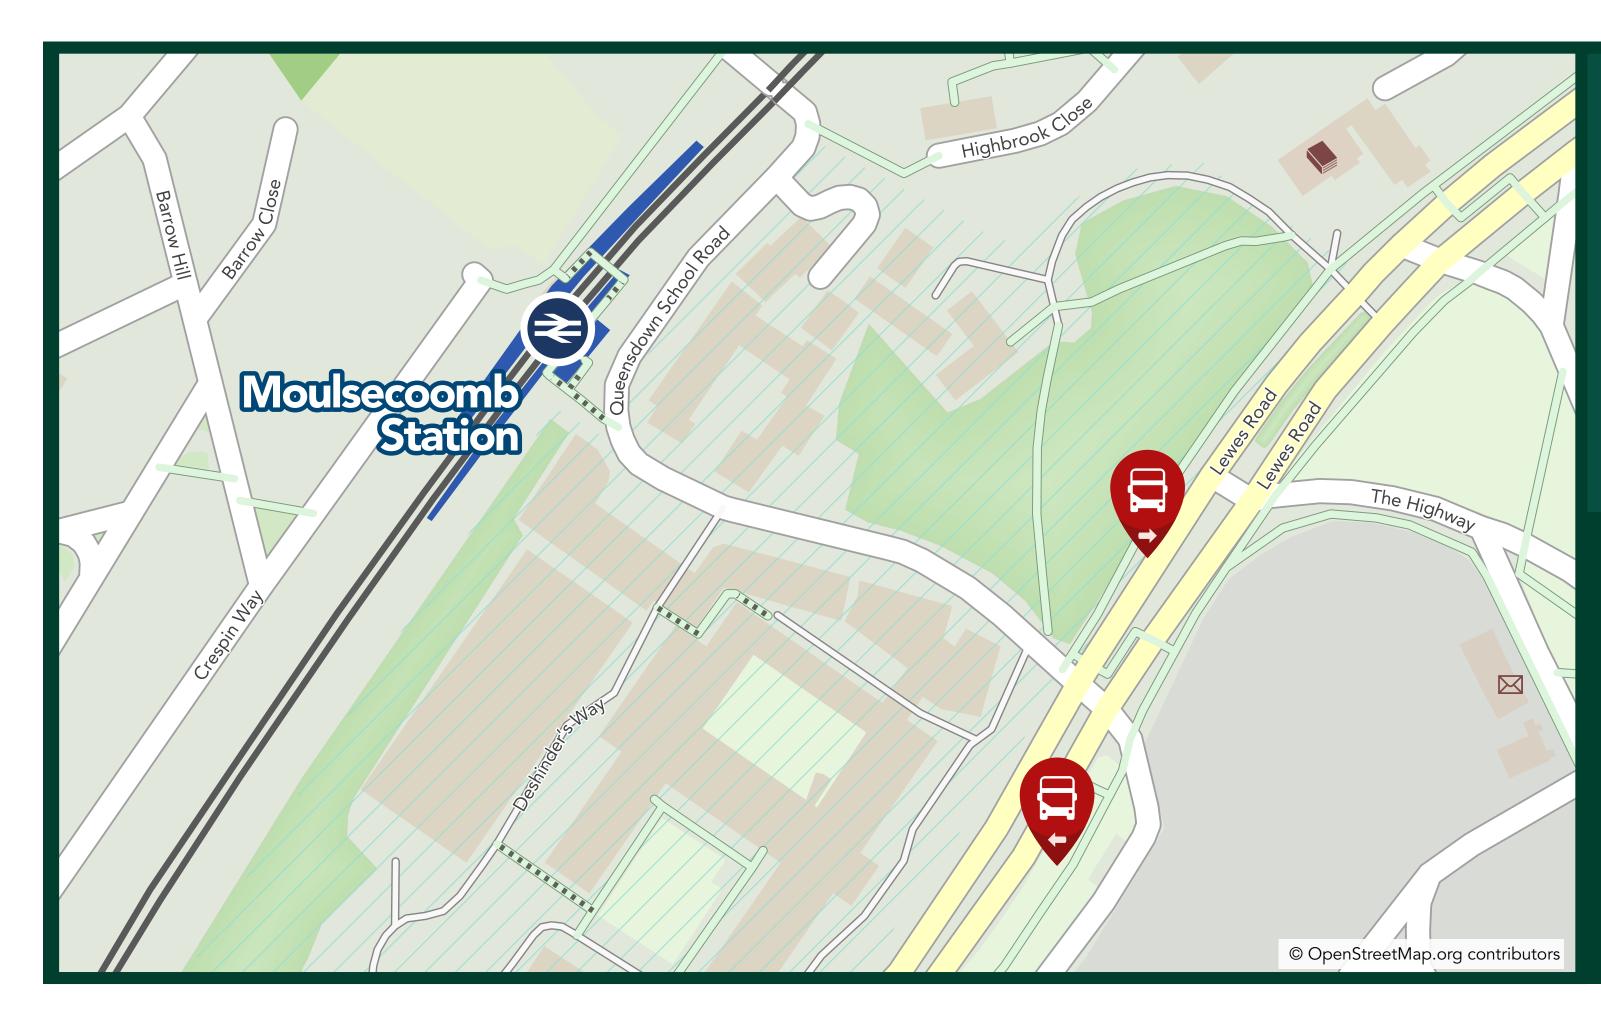

## Moulsecoomb

## When trains are unable to run due to improvement works or disruption, dedicated replacement buses will stop at the locations shown below.

Rail replacement buses will display a prominent sign in the front window. For journeys on regular scheduled buses, information on bus stops can be found on the separate "Onward Travel" poster or by scanning the QR code below to access the information page for this station.

#### Lewes Road (stop unmarked) 3 mins walk from the station /// what3words ///cove.riders.career

 $(\rightarrow)$  Towards Lewes:

#### Use what3words to navigate to your stop

Navigate to the stop using your phone and what3words. Visit what3words.com or download the what3words app and enter the reference words next to your stop on the map above to get precise directions.