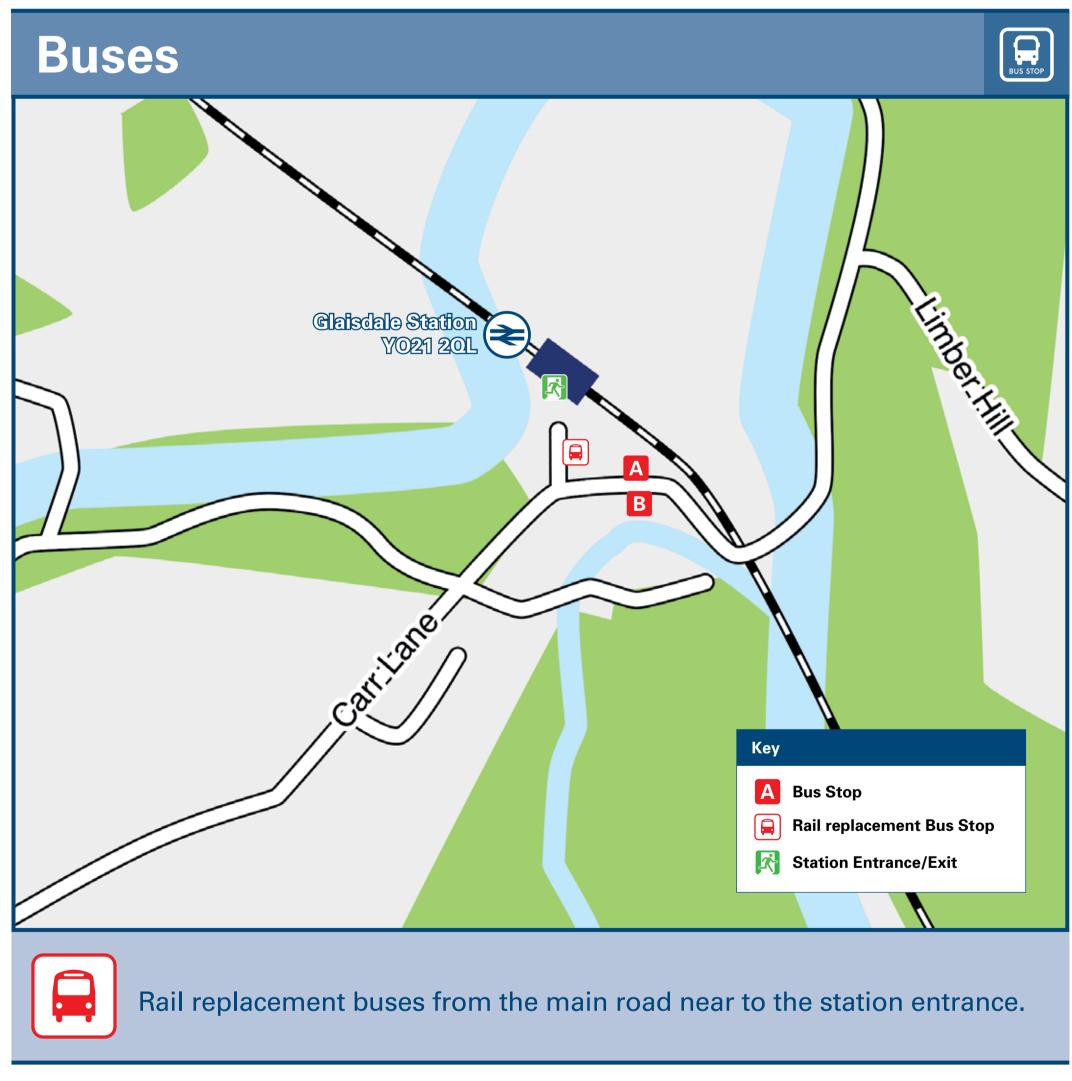

## Onward Travel Information

| /lair                                  | n destinations by bu                                                                                                                                                                                                                                                                                                                                                                                                                                                                | US (Data correct at Nov                                                                            | vember 2023)                                 |  |
|----------------------------------------|-------------------------------------------------------------------------------------------------------------------------------------------------------------------------------------------------------------------------------------------------------------------------------------------------------------------------------------------------------------------------------------------------------------------------------------------------------------------------------------|----------------------------------------------------------------------------------------------------|----------------------------------------------|--|
| DESTINATION                            |                                                                                                                                                                                                                                                                                                                                                                                                                                                                                     | BUS ROUTES                                                                                         | BUS STOP                                     |  |
| Egton Bridge (for Egton Station)⊜      |                                                                                                                                                                                                                                                                                                                                                                                                                                                                                     | 96                                                                                                 | A                                            |  |
| Egtor                                  | n Village                                                                                                                                                                                                                                                                                                                                                                                                                                                                           | 96                                                                                                 | A                                            |  |
| Glais                                  | dale Village                                                                                                                                                                                                                                                                                                                                                                                                                                                                        | station (see m                                                                                     | lk from Glaisdale<br>aps for walking<br>ute) |  |
|                                        |                                                                                                                                                                                                                                                                                                                                                                                                                                                                                     | 96                                                                                                 | В                                            |  |
| Grosi                                  | mont Station 😂 🖨                                                                                                                                                                                                                                                                                                                                                                                                                                                                    | 96                                                                                                 | A                                            |  |
| Lealholm                               |                                                                                                                                                                                                                                                                                                                                                                                                                                                                                     | 96                                                                                                 | В                                            |  |
| Ruswarp                                |                                                                                                                                                                                                                                                                                                                                                                                                                                                                                     | 96                                                                                                 | A                                            |  |
| Sleights                               |                                                                                                                                                                                                                                                                                                                                                                                                                                                                                     | 96                                                                                                 | A                                            |  |
| Whitby (Bus Station & Railway Station) |                                                                                                                                                                                                                                                                                                                                                                                                                                                                                     | 96                                                                                                 | A                                            |  |
| Notes                                  | For more information about Esk Valley rail services betwee eskvalleyrailway.co.uk  Bus route 96 operates a limited service Mondays to Saturd  Direct trains operate to this destination from this station  North Yorkshire Moors runs a regular steam railway so Newtondale Halt, Levisham and Pickering from late March or e-mail: info@nymr.co.uk for running times and booking Dogs Travel Free on the Esk Valley Line.  National Park North York Moors National Park www.northy | days only.<br>on.<br>ervice from Grosmont (and W<br>until October. Visit www.nym<br>i information. | hitby) to Goathland,                         |  |