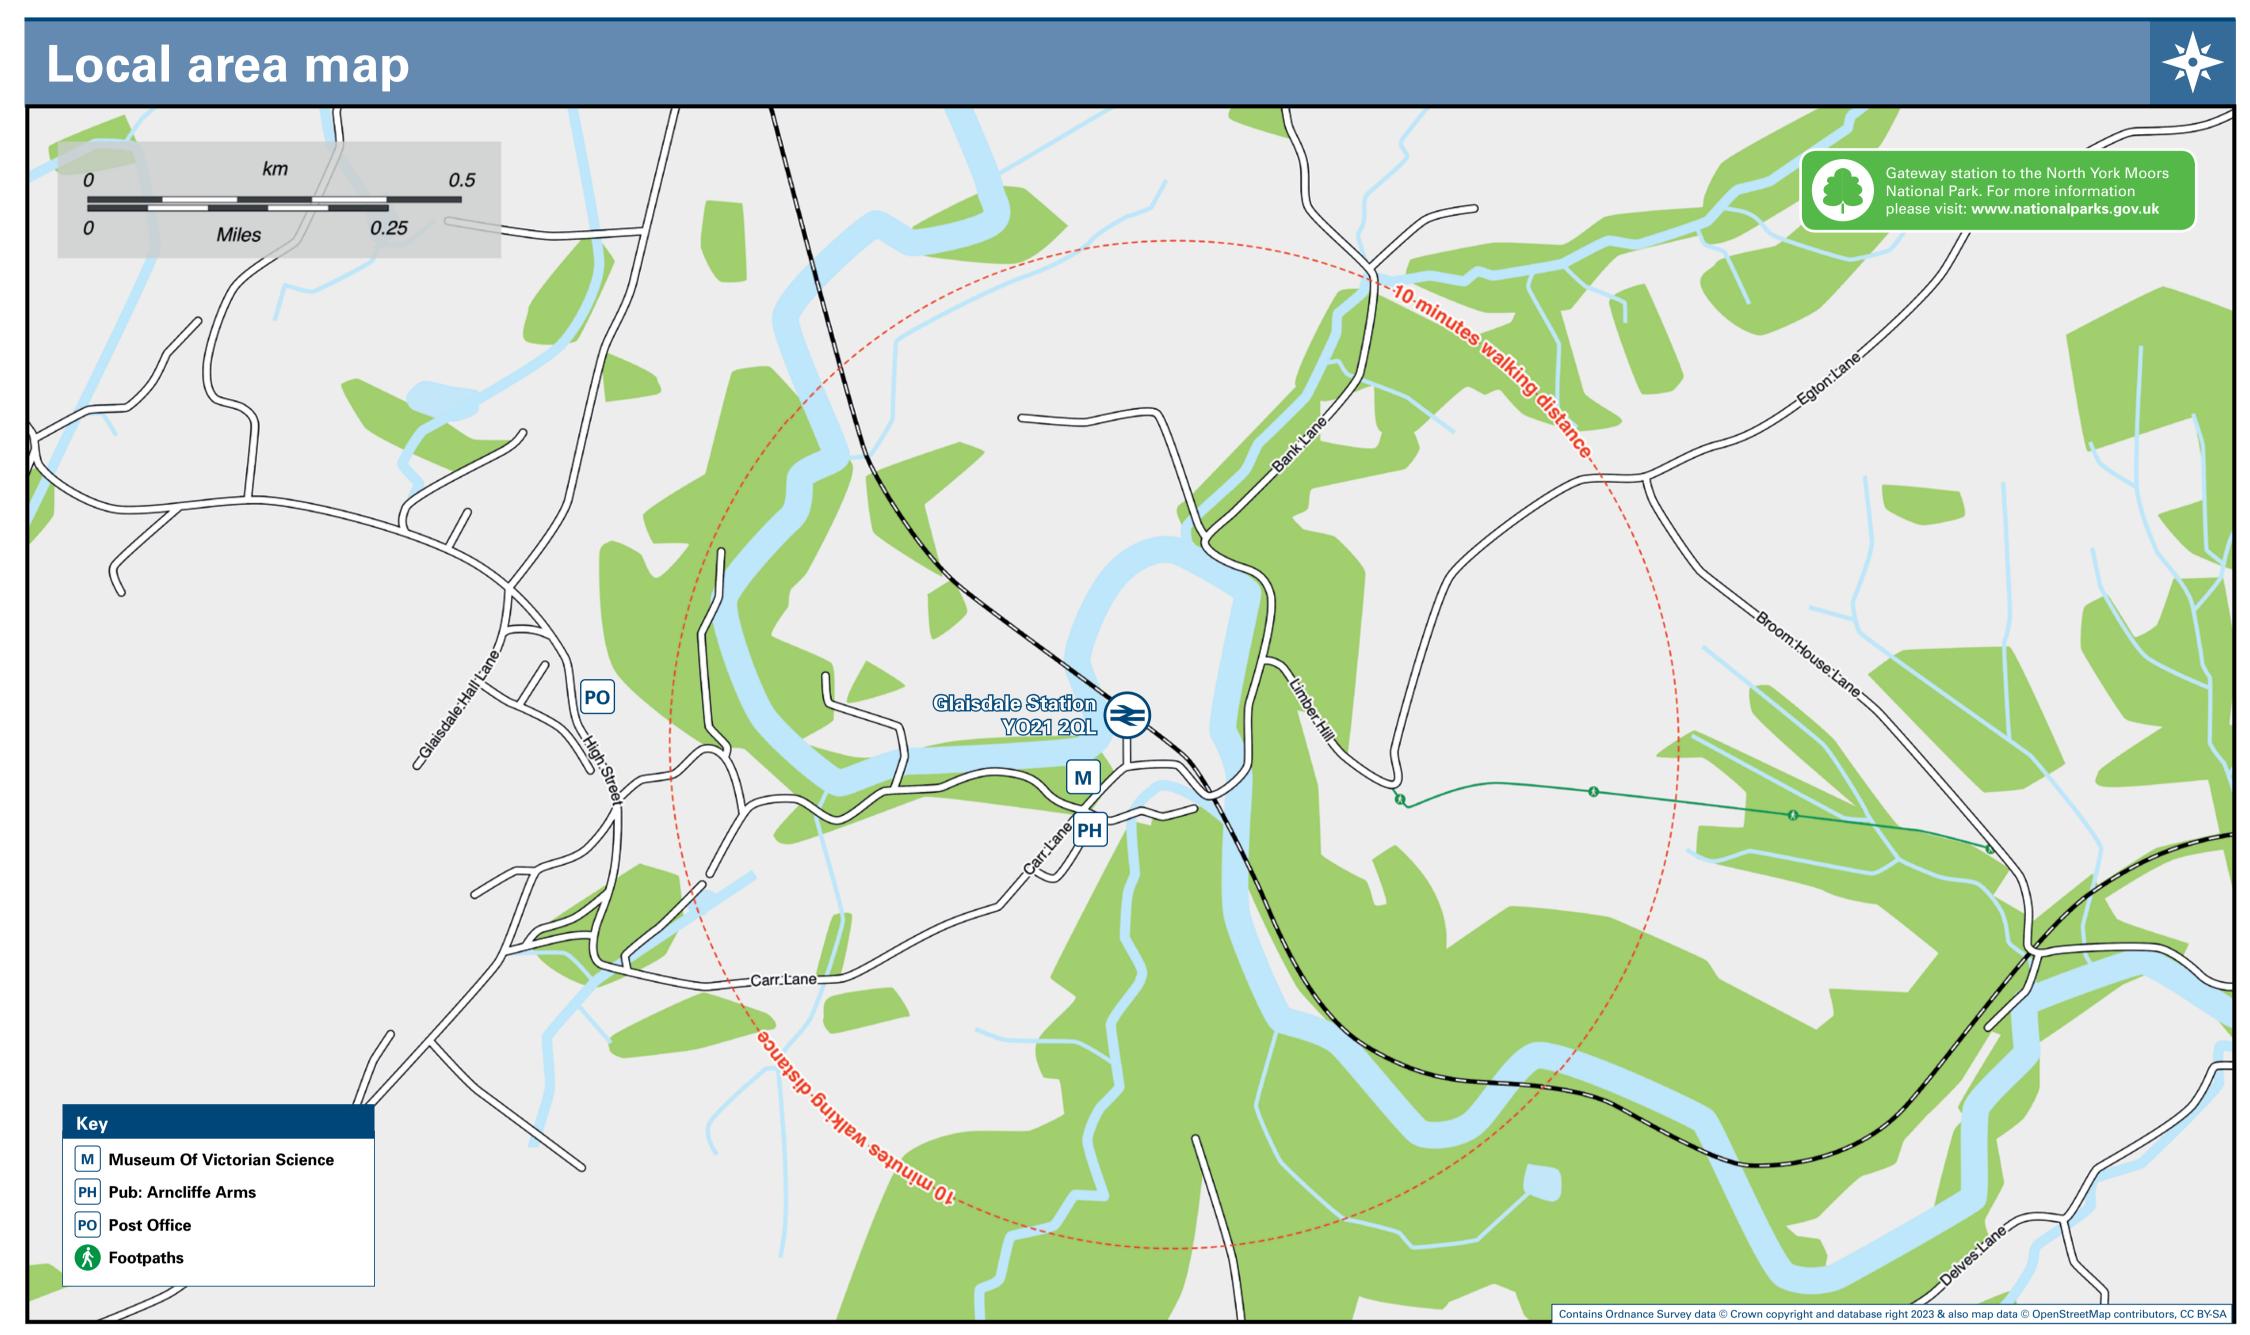

## Glaisdale Station

## Onward Travel Information

| /lair                                  | n destinations by bu                                                                                                                                                                                                                                                                                                                                                                                                                                                                | US (Data correct at Nov                                                                            | vember 2023)                                 |  |
|----------------------------------------|-------------------------------------------------------------------------------------------------------------------------------------------------------------------------------------------------------------------------------------------------------------------------------------------------------------------------------------------------------------------------------------------------------------------------------------------------------------------------------------|----------------------------------------------------------------------------------------------------|----------------------------------------------|--|
| DESTINATION                            |                                                                                                                                                                                                                                                                                                                                                                                                                                                                                     | BUS ROUTES                                                                                         | BUS STOP                                     |  |
| Egton Bridge (for Egton Station)⊜      |                                                                                                                                                                                                                                                                                                                                                                                                                                                                                     | 96                                                                                                 | A                                            |  |
| Egtor                                  | n Village                                                                                                                                                                                                                                                                                                                                                                                                                                                                           | 96                                                                                                 | A                                            |  |
| Glais                                  | dale Village                                                                                                                                                                                                                                                                                                                                                                                                                                                                        | station (see m                                                                                     | lk from Glaisdale<br>aps for walking<br>ute) |  |
|                                        |                                                                                                                                                                                                                                                                                                                                                                                                                                                                                     | 96                                                                                                 | В                                            |  |
| Grosi                                  | mont Station 😂 🖨                                                                                                                                                                                                                                                                                                                                                                                                                                                                    | 96                                                                                                 | A                                            |  |
| Lealholm                               |                                                                                                                                                                                                                                                                                                                                                                                                                                                                                     | 96                                                                                                 | В                                            |  |
| Ruswarp                                |                                                                                                                                                                                                                                                                                                                                                                                                                                                                                     | 96                                                                                                 | A                                            |  |
| Sleights                               |                                                                                                                                                                                                                                                                                                                                                                                                                                                                                     | 96                                                                                                 | A                                            |  |
| Whitby (Bus Station & Railway Station) |                                                                                                                                                                                                                                                                                                                                                                                                                                                                                     | 96                                                                                                 | A                                            |  |
| Notes                                  | For more information about Esk Valley rail services betwee eskvalleyrailway.co.uk  Bus route 96 operates a limited service Mondays to Saturd  Direct trains operate to this destination from this station  North Yorkshire Moors runs a regular steam railway so Newtondale Halt, Levisham and Pickering from late March or e-mail: info@nymr.co.uk for running times and booking Dogs Travel Free on the Esk Valley Line.  National Park North York Moors National Park www.northy | days only.<br>on.<br>ervice from Grosmont (and W<br>until October. Visit www.nym<br>i information. | hitby) to Goathland,                         |  |